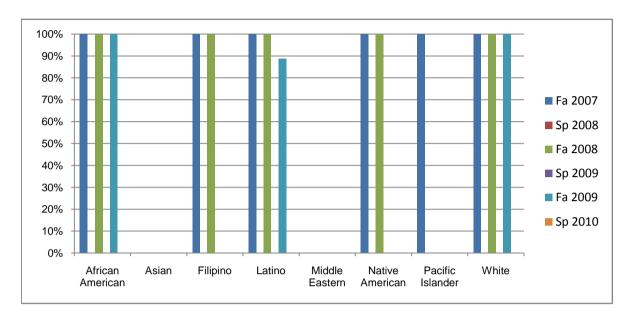

Chabot Success Rates By Ethnicity and Semester Course: PHED 3TSB

|            |                | Fa 2007 | Sp 2008 | Fa 2008 | Sp 2009 | Fa 2009 | Sp 2010 |
|------------|----------------|---------|---------|---------|---------|---------|---------|
| African Ar | nerican        |         |         |         |         |         |         |
|            | Success        | 100%    | 0%      | 100%    | 0%      | 100%    | 0%      |
|            | Non-Success    | 0%      | 0%      | 0%      | 0%      | 0%      | 0%      |
|            | Withdrawal     | 0%      | 0%      | 0%      | 0%      | 0%      | 0%      |
|            | Total Percent  | 100%    | 0%      | 100%    | 0%      | 100%    | 0%      |
|            | Total Enrolled | 2       | 0       | 4       | 0       | 2       | 0       |
| Asian      |                |         |         |         |         |         |         |
|            | Success        | 0%      | 0%      | 0%      | 0%      | 0%      | 0%      |
|            | Non-Success    | 0%      | 0%      | 0%      | 0%      | 0%      | 0%      |
|            | Withdrawal     | 0%      | 0%      | 0%      | 0%      | 0%      | 0%      |
|            | Total Percent  | 0%      | 0%      | 0%      | 0%      | 0%      | 0%      |
|            | Total Enrolled | 0       | 0       | 0       | 0       | 0       | 0       |
| Filipino   |                |         |         |         |         |         |         |
|            | Success        | 100%    | 0%      | 100%    | 0%      | 0%      | 0%      |
|            | Non-Success    | 0%      | 0%      | 0%      | 0%      | 0%      | 0%      |
|            | Withdrawal     | 0%      | 0%      | 0%      | 0%      | 0%      | 0%      |
|            | Total Percent  | 100%    | 0%      | 100%    | 0%      | 0%      | 0%      |
|            | Total Enrolled | 1       | 0       | 2       | 0       | 0       | 0       |
| Latino     |                |         |         |         |         |         |         |
|            | Success        | 100%    | 0%      | 100%    | 0%      | 89%     | 0%      |
|            | Non-Success    | 0%      | 0%      | 0%      | 0%      | 0%      | 0%      |
|            | Withdrawal     | 0%      | 0%      | 0%      | 0%      | 11%     | 0%      |
|            | Total Percent  | 100%    | 0%      | 100%    | 0%      | 100%    | 0%      |
|            | Total Enrolled | 4       | 0       | 5       | 0       | 9       | 0       |
| Middle Ea  | stern          |         |         |         |         |         |         |
|            | Success        | 0%      | 0%      | 0%      | 0%      | 0%      | 0%      |
|            | Non-Success    | 0%      | 0%      | 0%      | 0%      | 0%      | 0%      |
|            | Withdrawal     | 0%      | 0%      | 0%      | 0%      | 0%      | 0%      |

|              | Total Percent  | 0%   | 0% | 0%   | 0% | 0%   | 0% |  |
|--------------|----------------|------|----|------|----|------|----|--|
|              | Total Enrolled | 0    | 0  | 0    | 0  | 0    | 0  |  |
| Native Am    | erican         |      |    |      |    |      |    |  |
|              | Success        | 100% | 0% | 100% | 0% | 0%   | 0% |  |
|              | Non-Success    | 0%   | 0% | 0%   | 0% | 0%   | 0% |  |
|              | Withdrawal     | 0%   | 0% | 0%   | 0% | 0%   | 0% |  |
|              | Total Percent  | 100% | 0% | 100% | 0% | 0%   | 0% |  |
|              | Total Enrolled | 1    | 0  | 1    | 0  | 0    | 0  |  |
| Pacific Isla | ander          |      |    |      |    |      |    |  |
|              | Success        | 100% | 0% | 0%   | 0% | 0%   | 0% |  |
|              | Non-Success    | 0%   | 0% | 0%   | 0% | 0%   | 0% |  |
|              | Withdrawal     | 0%   | 0% | 0%   | 0% | 0%   | 0% |  |
|              | Total Percent  | 100% | 0% | 0%   | 0% | 0%   | 0% |  |
|              | Total Enrolled | 1    | 0  | 0    | 0  | 0    | 0  |  |
| White        |                |      |    |      |    |      |    |  |
|              | Success        | 100% | 0% | 100% | 0% | 100% | 0% |  |
|              | Non-Success    | 0%   | 0% | 0%   | 0% | 0%   | 0% |  |
|              | Withdrawal     | 0%   | 0% | 0%   | 0% | 0%   | 0% |  |
|              | Total Percent  | 100% | 0% | 100% | 0% | 100% | 0% |  |
|              | Total Enrolled | 2    | 0  | 5    | 0  | 3    | 0  |  |