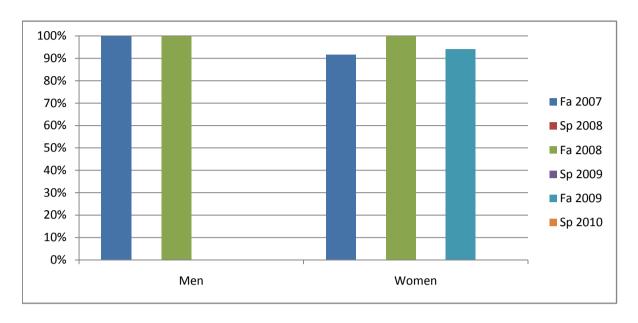

Chabot Success Rates By Gender and Semester Course: PHED 3TSB

|                | Fa 2007 | Sp 2008 | Fa 2008 | Sp 2009 | Fa 2009 | Sp 2010 |
|----------------|---------|---------|---------|---------|---------|---------|
| Men            |         | •       |         | •       |         |         |
| Success        | 100%    | 0%      | 100%    | 0%      | 0%      | 0%      |
| Non-Success    | 0%      | 0%      | 0%      | 0%      | 0%      | 0%      |
| Withdrawal     | 0%      | 0%      | 0%      | 0%      | 0%      | 0%      |
| Total Percent  | 100%    | 0%      | 100%    | 0%      | 0%      | 0%      |
| Total Enrolled | 1       | 0       | 1       | 0       | 0       | 0       |
| Women          |         |         |         |         |         |         |
| Success        | 92%     | 0%      | 100%    | 0%      | 94%     | 0%      |
| Non-Success    | 0%      | 0%      | 0%      | 0%      | 0%      | 0%      |
| Withdrawal     | 8%      | 0%      | 0%      | 0%      | 6%      | 0%      |
| Total Percent  | 100%    | 0%      | 100%    | 0%      | 100%    | 0%      |
| Total Enrolled | 12      | 0       | 18      | 0       | 17      | 0       |