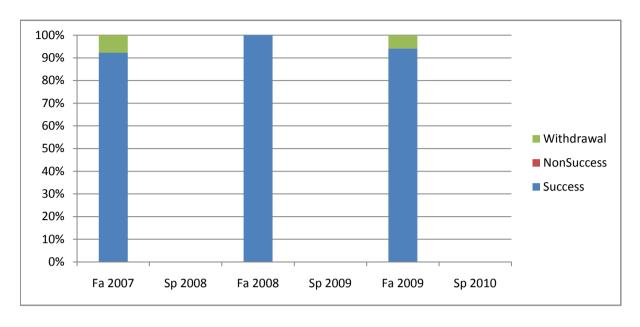

Chabot Success, Non-Success, and Withdrawal Rates By Semester Course: PHED 3TSB

|                | Fa 2007 | Sp 2008 | Fa 2008 | Sp 2009 | Fa 2009 | Sp 2010 |
|----------------|---------|---------|---------|---------|---------|---------|
| Success        | 92%     | 0%      | 100%    | 0%      | 94%     | 0%      |
| Non-Success    | 0%      | 0%      | 0%      | 0%      | 0%      | 0%      |
| Withdrawal     | 8%      | 0%      | 0%      | 0%      | 6%      | 0%      |
| Total Percent  | 100%    | 0%      | 100%    | 0%      | 100%    | 0%      |
| Total Enrolled | 13      | 0       | 19      | 0       | 17      | 0       |