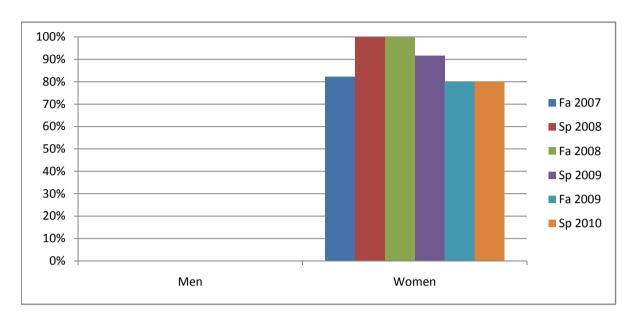

Chabot Success Rates By Gender and Semester Course: PHED 41

|                | Fa 2007 | Sp 2008 | Fa 2008 | Sp 2009 | Fa 2009 | Sp 2010 |
|----------------|---------|---------|---------|---------|---------|---------|
| Men            |         | ·       |         | •       |         | •       |
| Success        | 0%      | 0%      | 0%      | 0%      | 0%      | 0%      |
| Non-Success    | 0%      | 0%      | 0%      | 0%      | 0%      | 0%      |
| Withdrawal     | 0%      | 0%      | 0%      | 0%      | 0%      | 0%      |
| Total Percent  | 0%      | 0%      | 0%      | 0%      | 0%      | 0%      |
| Total Enrolled | 0       | 0       | 0       | 0       | 0       | 0       |
| Women          |         |         |         |         |         |         |
| Success        | 82%     | 100%    | 100%    | 92%     | 80%     | 80%     |
| Non-Success    | 0%      | 0%      | 0%      | 0%      | 0%      | 10%     |
| Withdrawal     | 18%     | 0%      | 0%      | 8%      | 20%     | 10%     |
| Total Percent  | 100%    | 100%    | 100%    | 100%    | 100%    | 100%    |
| Total Enrolled | 17      | 11      | 17      | 12      | 15      | 10      |