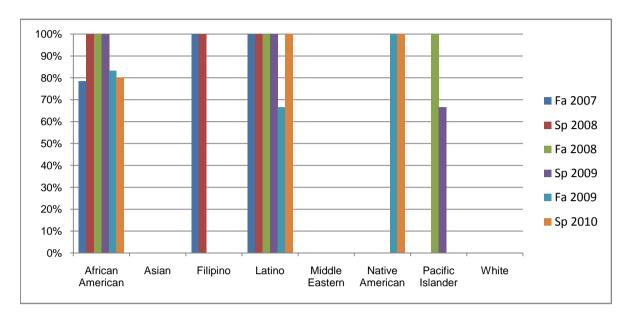

Chabot Success Rates By Ethnicity and Semester Course: PHED 41

|            |                | Fa 2007 | Sp 2008 | Fa 2008 | Sp 2009 | Fa 2009 | Sp 2010 |
|------------|----------------|---------|---------|---------|---------|---------|---------|
| African Ar | merican        |         |         |         |         |         |         |
|            | Success        | 79%     | 100%    | 100%    | 100%    | 83%     | 80%     |
|            | Non-Success    | 0%      | 0%      | 0%      | 0%      | 0%      | 20%     |
|            | Withdrawal     | 21%     | 0%      | 0%      | 0%      | 17%     | 0%      |
|            | Total Percent  | 100%    | 100%    | 100%    | 100%    | 100%    | 100%    |
|            | Total Enrolled | 14      | 7       | 11      | 7       | 12      | 5       |
| Asian      |                |         |         |         |         |         |         |
|            | Success        | 0%      | 0%      | 0%      | 0%      | 0%      | 0%      |
|            | Non-Success    | 0%      | 0%      | 0%      | 0%      | 0%      | 0%      |
|            | Withdrawal     | 0%      | 0%      | 0%      | 0%      | 0%      | 0%      |
|            | Total Percent  | 0%      | 0%      | 0%      | 0%      | 0%      | 0%      |
|            | Total Enrolled | 0       | 0       | 0       | 0       | 0       | 0       |
| Filipino   |                |         |         |         |         |         |         |
|            | Success        | 100%    | 100%    | 0%      | 0%      | 0%      | 0%      |
|            | Non-Success    | 0%      | 0%      | 0%      | 0%      | 0%      | 0%      |
|            | Withdrawal     | 0%      | 0%      | 0%      | 0%      | 0%      | 0%      |
|            | Total Percent  | 100%    | 100%    | 0%      | 0%      | 0%      | 0%      |
|            | Total Enrolled | 1       | 1       | 0       | 0       | 0       | 0       |
| Latino     |                |         |         |         |         |         |         |
|            | Success        | 100%    | 100%    | 100%    | 100%    | 67%     | 100%    |
|            | Non-Success    | 0%      | 0%      | 0%      | 0%      | 0%      | 0%      |
|            | Withdrawal     | 0%      | 0%      | 0%      | 0%      | 33%     | 0%      |
|            | Total Percent  | 100%    | 100%    | 100%    | 100%    | 100%    | 100%    |
|            | Total Enrolled | 2       | 3       | 3       | 2       | 3       | 2       |
| Middle Ea  | stern          |         |         |         |         |         |         |
|            | Success        | 0%      | 0%      | 0%      | 0%      | 0%      | 0%      |
|            | Non-Success    | 0%      | 0%      | 0%      | 0%      | 0%      | 0%      |
|            | Withdrawal     | 0%      | 0%      | 0%      | 0%      | 0%      | 0%      |

|            | Total Percent  | 0% | 0% | 0%   | 0%   | 0%   | 0%   |
|------------|----------------|----|----|------|------|------|------|
|            | Total Enrolled | 0  | 0  | 0    | 0    | 0    | 0    |
| Native A   | merican        |    |    |      |      |      |      |
|            | Success        | 0% | 0% | 0%   | 0%   | 100% | 100% |
|            | Non-Success    | 0% | 0% | 0%   | 0%   | 0%   | 0%   |
|            | Withdrawal     | 0% | 0% | 0%   | 0%   | 0%   | 0%   |
|            | Total Percent  | 0% | 0% | 0%   | 0%   | 100% | 100% |
|            | Total Enrolled | 0  | 0  | 0    | 0    | 1    | 1    |
| Pacific Is | slander        |    |    |      |      |      |      |
|            | Success        | 0% | 0% | 100% | 67%  | 0%   | 0%   |
|            | Non-Success    | 0% | 0% | 0%   | 0%   | 0%   | 0%   |
|            | Withdrawal     | 0% | 0% | 0%   | 33%  | 0%   | 100% |
|            | Total Percent  | 0% | 0% | 100% | 100% | 0%   | 100% |
|            | Total Enrolled | 0  | 0  | 3    | 3    | 0    | 1    |
| White      |                |    |    |      |      |      |      |
|            | Success        | 0% | 0% | 0%   | 0%   | 0%   | 0%   |
|            | Non-Success    | 0% | 0% | 0%   | 0%   | 0%   | 0%   |
|            | Withdrawal     | 0% | 0% | 0%   | 0%   | 0%   | 0%   |
|            | Total Percent  | 0% | 0% | 0%   | 0%   | 0%   | 0%   |
|            | Total Enrolled | 0  | 0  | 0    | 0    | 0    | 0    |