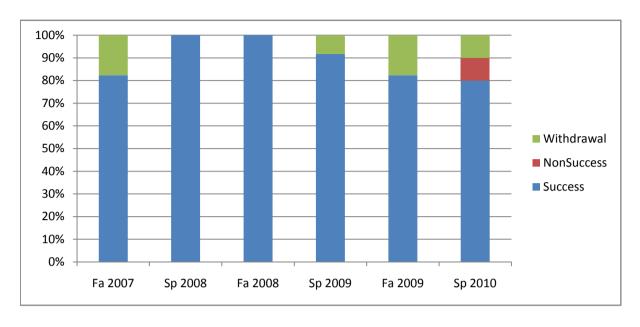

Chabot Success, Non-Success, and Withdrawal Rates By Semester Course: PHED 41

|                | Fa 2007 | Sp 2008 | Fa 2008 | Sp 2009 | Fa 2009 | Sp 2010 |
|----------------|---------|---------|---------|---------|---------|---------|
| Success        | 82%     | 100%    | 100%    | 92%     | 82%     | 80%     |
| Non-Success    | 0%      | 0%      | 0%      | 0%      | 0%      | 10%     |
| Withdrawal     | 18%     | 0%      | 0%      | 8%      | 18%     | 10%     |
| Total Percent  | 100%    | 100%    | 100%    | 100%    | 100%    | 100%    |
| Total Enrolled | 17      | 11      | 17      | 12      | 17      | 10      |