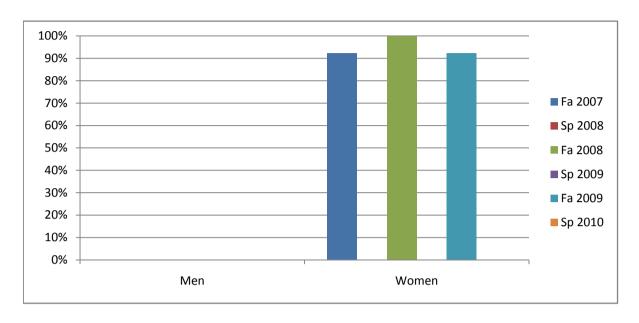

Chabot Success Rates By Gender and Semester Course: PHED 43

|                | Fa 2007 | Sp 2008 | Fa 2008 | Sp 2009 | Fa 2009 | Sp 2010 |
|----------------|---------|---------|---------|---------|---------|---------|
| Men            |         | •       |         | •       |         |         |
| Success        | 0%      | 0%      | 0%      | 0%      | 0%      | 0%      |
| Non-Success    | 0%      | 0%      | 0%      | 0%      | 0%      | 0%      |
| Withdrawal     | 0%      | 0%      | 0%      | 0%      | 0%      | 0%      |
| Total Percent  | 0%      | 0%      | 0%      | 0%      | 0%      | 0%      |
| Total Enrolled | 0       | 0       | 0       | 0       | 0       | 0       |
| Women          |         |         |         |         |         |         |
| Success        | 92%     | 0%      | 100%    | 0%      | 92%     | 0%      |
| Non-Success    | 0%      | 0%      | 0%      | 0%      | 0%      | 0%      |
| Withdrawal     | 8%      | 0%      | 0%      | 0%      | 8%      | 0%      |
| Total Percent  | 100%    | 0%      | 100%    | 0%      | 100%    | 0%      |
| Total Enrolled | 13      | 0       | 11      | 0       | 13      | 0       |