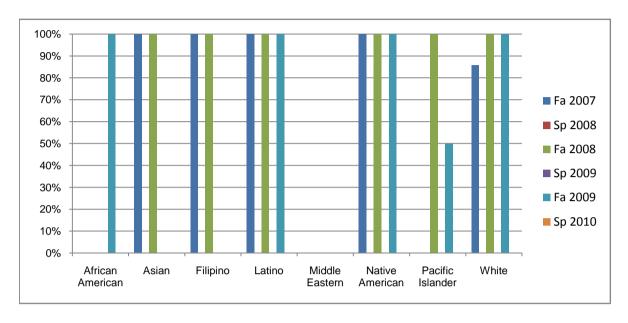

Chabot Success Rates By Ethnicity and Semester Course: PHED 43

|            |                | Fa 2007 | Sp 2008 | Fa 2008 | Sp 2009 | Fa 2009 | Sp 2010 |
|------------|----------------|---------|---------|---------|---------|---------|---------|
| African Ar | nerican        |         |         |         |         |         |         |
|            | Success        | 0%      | 0%      | 0%      | 0%      | 100%    | 0%      |
|            | Non-Success    | 0%      | 0%      | 0%      | 0%      | 0%      | 0%      |
|            | Withdrawal     | 0%      | 0%      | 0%      | 0%      | 0%      | 0%      |
|            | Total Percent  | 0%      | 0%      | 0%      | 0%      | 100%    | 0%      |
|            | Total Enrolled | 0       | 0       | 0       | 0       | 1       | 0       |
| Asian      |                |         |         |         |         |         |         |
|            | Success        | 100%    | 0%      | 100%    | 0%      | 0%      | 0%      |
|            | Non-Success    | 0%      | 0%      | 0%      | 0%      | 0%      | 0%      |
|            | Withdrawal     | 0%      | 0%      | 0%      | 0%      | 0%      | 0%      |
|            | Total Percent  | 100%    | 0%      | 100%    | 0%      | 0%      | 0%      |
|            | Total Enrolled | 1       | 0       | 1       | 0       | 0       | 0       |
| Filipino   |                |         |         |         |         |         |         |
|            | Success        | 100%    | 0%      | 100%    | 0%      | 0%      | 0%      |
|            | Non-Success    | 0%      | 0%      | 0%      | 0%      | 0%      | 0%      |
|            | Withdrawal     | 0%      | 0%      | 0%      | 0%      | 0%      | 0%      |
|            | Total Percent  | 100%    | 0%      | 100%    | 0%      | 0%      | 0%      |
|            | Total Enrolled | 1       | 0       | 1       | 0       | 0       | 0       |
| Latino     |                |         |         |         |         |         |         |
|            | Success        | 100%    | 0%      | 100%    | 0%      | 100%    | 0%      |
|            | Non-Success    | 0%      | 0%      | 0%      | 0%      | 0%      | 0%      |
|            | Withdrawal     | 0%      | 0%      | 0%      | 0%      | 0%      | 0%      |
|            | Total Percent  | 100%    | 0%      | 100%    | 0%      | 100%    | 0%      |
|            | Total Enrolled | 1       | 0       | 1       | 0       | 2       | 0       |
| Middle Ea  | stern          |         |         |         |         |         |         |
|            | Success        | 0%      |         | 0%      |         | 0%      |         |
|            | Non-Success    | 0%      | 0%      | 0%      | 0%      | 0%      | 0%      |
|            | Withdrawal     | 0%      | 0%      | 0%      | 0%      | 0%      | 0%      |

|            | Total Percent  | 0%   | 0% | 0%   | 0% | 0%   | 0% |
|------------|----------------|------|----|------|----|------|----|
|            | Total Enrolled | 0    | 0  | 0    | 0  | 0    | 0  |
| Native A   | merican        |      |    |      |    |      |    |
|            | Success        | 100% | 0% | 100% | 0% | 100% | 0% |
|            | Non-Success    | 0%   | 0% | 0%   | 0% | 0%   | 0% |
|            | Withdrawal     | 0%   | 0% | 0%   | 0% | 0%   | 0% |
|            | Total Percent  | 100% | 0% | 100% | 0% | 100% | 0% |
|            | Total Enrolled | 3    | 0  | 1    | 0  | 1    | 0  |
| Pacific Is | slander        |      |    |      |    |      |    |
|            | Success        | 0%   | 0% | 100% | 0% | 50%  | 0% |
|            | Non-Success    | 0%   | 0% | 0%   | 0% | 0%   | 0% |
|            | Withdrawal     | 0%   | 0% | 0%   | 0% | 50%  | 0% |
|            | Total Percent  | 0%   | 0% | 100% | 0% | 100% | 0% |
|            | Total Enrolled | 0    | 0  | 2    | 0  | 2    | 0  |
| White      |                |      |    |      |    |      |    |
|            | Success        | 86%  | 0% | 100% | 0% | 100% | 0% |
|            | Non-Success    | 0%   | 0% | 0%   | 0% | 0%   | 0% |
|            | Withdrawal     | 14%  | 0% | 0%   | 0% | 0%   | 0% |
|            | Total Percent  | 100% | 0% | 100% | 0% | 100% | 0% |
|            | Total Enrolled | 7    | 0  | 5    | 0  | 6    | 0  |