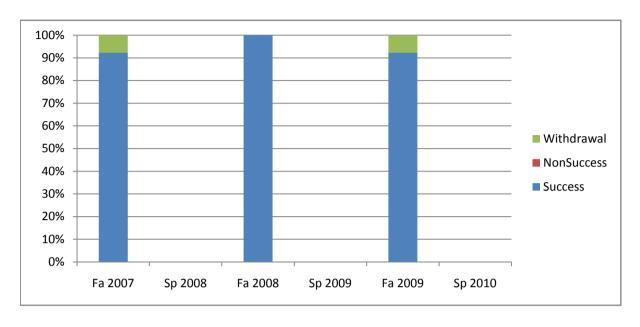

Chabot Success, Non-Success, and Withdrawal Rates By Semester Course: PHED 43

|                | Fa 2007 | Sp 2008 | Fa 2008 | Sp 2009 | Fa 2009 | Sp 2010 |
|----------------|---------|---------|---------|---------|---------|---------|
| Success        | 92%     | 0%      | 100%    | 0%      | 92%     | 0%      |
| Non-Success    | 0%      | 0%      | 0%      | 0%      | 0%      | 0%      |
| Withdrawal     | 8%      | 0%      | 0%      | 0%      | 8%      | 0%      |
| Total Percent  | 100%    | 0%      | 100%    | 0%      | 100%    | 0%      |
| Total Enrolled | 13      | 0       | 11      | 0       | 13      | 0       |