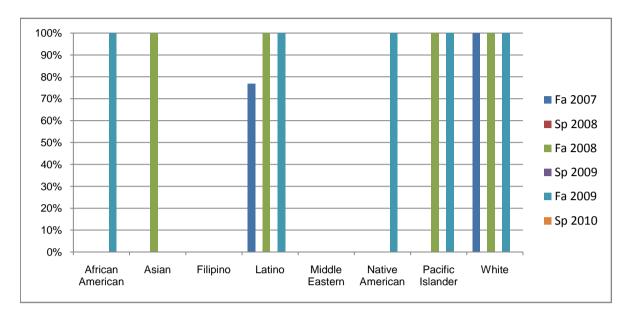

Chabot Success Rates By Ethnicity and Semester Course: PHED 48

|            |                | Fa 2007 | Sp 2008 | Fa 2008 | Sp 2009 | Fa 2009 | Sp 2010 |
|------------|----------------|---------|---------|---------|---------|---------|---------|
| African Ar | nerican        |         |         |         |         |         |         |
|            | Success        | 0%      | 0%      | 0%      | 0%      | 100%    | 0%      |
|            | Non-Success    | 0%      | 0%      | 0%      | 0%      | 0%      | 0%      |
|            | Withdrawal     | 0%      | 0%      | 0%      | 0%      | 0%      | 0%      |
|            | Total Percent  | 0%      | 0%      | 0%      | 0%      | 100%    | 0%      |
|            | Total Enrolled | 0       | 0       | 0       | 0       | 2       | 0       |
| Asian      |                |         |         |         |         |         |         |
|            | Success        | 0%      | 0%      | 100%    | 0%      | 0%      | 0%      |
|            | Non-Success    | 0%      | 0%      | 0%      | 0%      | 0%      | 0%      |
|            | Withdrawal     | 0%      | 0%      | 0%      | 0%      | 0%      | 0%      |
|            | Total Percent  | 0%      | 0%      | 100%    | 0%      | 0%      | 0%      |
|            | Total Enrolled | 0       | 0       | 1       | 0       | 0       | 0       |
| Filipino   |                |         |         |         |         |         |         |
|            | Success        | 0%      | 0%      | 0%      | 0%      | 0%      | 0%      |
|            | Non-Success    | 0%      | 0%      | 0%      | 0%      | 0%      | 0%      |
|            | Withdrawal     | 0%      | 0%      | 0%      | 0%      | 0%      | 0%      |
|            | Total Percent  | 0%      |         |         |         | 0%      | 0%      |
|            | Total Enrolled | 0       | 0       | 0       | 0       | 0       | 0       |
| Latino     |                |         |         |         |         |         |         |
|            | Success        | 77%     | 0%      |         | 0%      | 100%    | 0%      |
|            | Non-Success    | 0%      | 0%      |         |         | 0%      | 0%      |
|            | Withdrawal     | 23%     | 0%      |         |         | 0%      | 0%      |
|            | Total Percent  | 100%    | 0%      |         |         | 100%    | 0%      |
|            | Total Enrolled | 13      | 0       | 10      | 0       | 12      | 0       |
| Middle Ea  | stern          |         |         |         |         |         |         |
|            | Success        | 0%      | 0%      |         |         | 0%      | 0%      |
|            | Non-Success    | 0%      | 0%      | 0%      | 0%      | 0%      | 0%      |
|            | Withdrawal     | 0%      | 0%      | 0%      | 0%      | 0%      | 0%      |

|            | Total Percent  | 0%   | 0% | 0%   | 0% | 0%   | 0% |
|------------|----------------|------|----|------|----|------|----|
|            | Total Enrolled | 0    | 0  | 0    | 0  | 0    | 0  |
| Native A   | merican        |      |    |      |    |      |    |
|            | Success        | 0%   | 0% | 0%   | 0% | 100% | 0% |
|            | Non-Success    | 0%   | 0% | 0%   | 0% | 0%   | 0% |
|            | Withdrawal     | 0%   | 0% | 0%   | 0% | 0%   | 0% |
|            | Total Percent  | 0%   | 0% | 0%   | 0% | 100% | 0% |
|            | Total Enrolled | 0    | 0  | 0    | 0  | 1    | 0  |
| Pacific Is | lander         |      |    |      |    |      |    |
|            | Success        | 0%   | 0% | 100% | 0% | 100% | 0% |
|            | Non-Success    | 0%   | 0% | 0%   | 0% | 0%   | 0% |
|            | Withdrawal     | 0%   | 0% | 0%   | 0% | 0%   | 0% |
|            | Total Percent  | 0%   | 0% | 100% | 0% | 100% | 0% |
|            | Total Enrolled | 0    | 0  | 1    | 0  | 1    | 0  |
| White      |                |      |    |      |    |      |    |
|            | Success        | 100% | 0% | 100% | 0% | 100% | 0% |
|            | Non-Success    | 0%   | 0% | 0%   | 0% | 0%   | 0% |
|            | Withdrawal     | 0%   | 0% | 0%   | 0% | 0%   | 0% |
|            | Total Percent  | 100% | 0% | 100% | 0% | 100% | 0% |
|            | Total Enrolled | 5    | 0  | 3    | 0  | 2    | 0  |