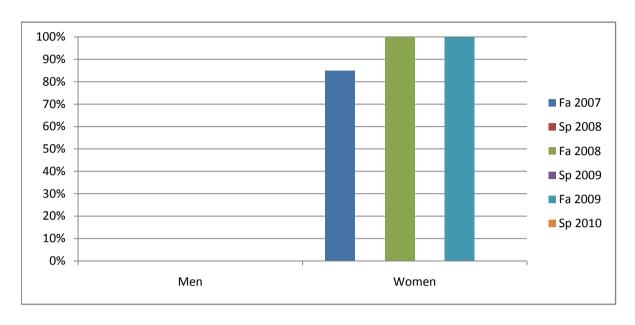

Chabot Success Rates By Gender and Semester Course: PHED 48

|                | Fa 2007 | Sp 2008 | Fa 2008 | Sp 2009 | Fa 2009 | Sp 2010 |
|----------------|---------|---------|---------|---------|---------|---------|
| Men            |         | •       |         | •       |         | •       |
| Success        | 0%      | 0%      | 0%      | 0%      | 0%      | 0%      |
| Non-Success    | 0%      | 0%      | 0%      | 0%      | 0%      | 0%      |
| Withdrawal     | 0%      | 0%      | 0%      | 0%      | 0%      | 0%      |
| Total Percent  | 0%      | 0%      | 0%      | 0%      | 0%      | 0%      |
| Total Enrolled | 0       | 0       | 0       | 0       | 0       | 0       |
| Women          |         |         |         |         |         |         |
| Success        | 85%     | 0%      | 100%    | 0%      | 100%    | 0%      |
| Non-Success    | 0%      | 0%      | 0%      | 0%      | 0%      | 0%      |
| Withdrawal     | 15%     | 0%      | 0%      | 0%      | 0%      | 0%      |
| Total Percent  | 100%    | 0%      | 100%    | 0%      | 100%    | 0%      |
| Total Enrolled | 20      | 0       | 18      | 0       | 20      | 0       |