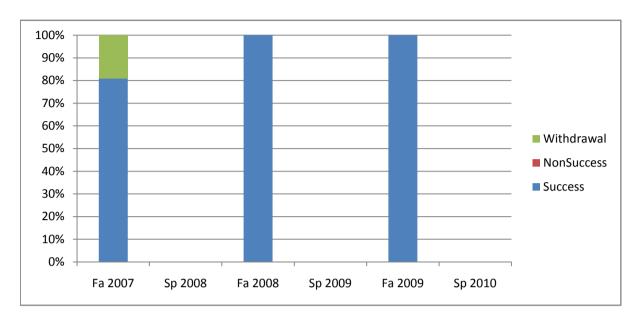

Chabot Success, Non-Success, and Withdrawal Rates By Semester Course: PHED 48

|                | Fa 2007 | Sp 2008 | Fa 2008 | Sp 2009 | Fa 2009 | Sp 2010 |
|----------------|---------|---------|---------|---------|---------|---------|
| Success        | 81%     | 0%      | 100%    | 0%      | 100%    | 0%      |
| Non-Success    | 0%      | 0%      | 0%      | 0%      | 0%      | 0%      |
| Withdrawal     | 19%     | 0%      | 0%      | 0%      | 0%      | 0%      |
| Total Percent  | 100%    | 0%      | 100%    | 0%      | 100%    | 0%      |
| Total Enrolled | 21      | 0       | 18      | 0       | 20      | 0       |