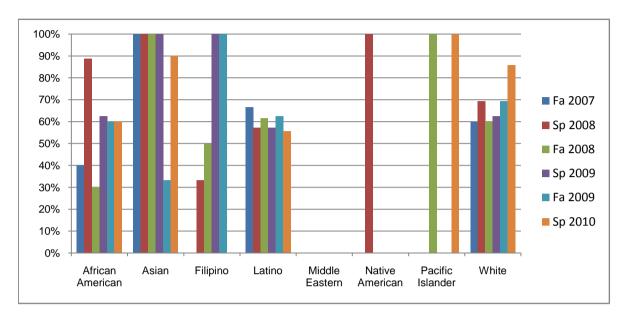

Chabot Success Rates By Ethnicity and Semester Course: PHED 4

|                |               | Fa 2007 | Sp 2008 | Fa 2008 | Sp 2009 | Fa 2009 | Sp 2010 |
|----------------|---------------|---------|---------|---------|---------|---------|---------|
| African Amer   | ican          |         |         |         |         |         |         |
| Si             | uccess        | 40%     | 89%     | 30%     | 63%     | 60%     | 60%     |
| N              | on-Success    | 0%      | 0%      | 10%     | 0%      | 0%      | 10%     |
| W              | ʻithdrawal    | 60%     | 11%     | 60%     | 38%     | 40%     | 30%     |
| To             | otal Percent  | 100%    | 100%    | 100%    | 100%    | 100%    | 100%    |
| To             | otal Enrolled | 5       | 9       | 10      | 8       | 5       | 10      |
| Asian          |               |         |         |         |         |         |         |
| Si             | uccess        | 100%    | 100%    | 100%    | 100%    | 33%     | 90%     |
| N              | on-Success    | 0%      | 0%      | 0%      | 0%      | 0%      | 0%      |
| W              | 'ithdrawal    | 0%      | 0%      | 0%      | 0%      | 67%     | 10%     |
| To             | otal Percent  | 100%    | 100%    | 100%    | 100%    | 100%    | 100%    |
| To             | otal Enrolled | 1       | 3       | 1       | 1       | 6       | 10      |
| Filipino       |               |         |         |         |         |         |         |
| Si             | uccess        | 0%      | 33%     | 50%     | 100%    | 100%    | 0%      |
| N              | on-Success    | 0%      | 33%     | 0%      | 0%      | 0%      | 0%      |
| W              | 'ithdrawal    | 100%    | 33%     | 50%     | 0%      | 0%      | 0%      |
| To             | otal Percent  | 100%    | 100%    | 100%    | 100%    | 100%    | 0%      |
| To             | otal Enrolled | 2       | 3       | 2       | 3       | 2       | 0       |
| Latino         |               |         |         |         |         |         |         |
| Si             | uccess        | 67%     | 57%     | 62%     | 57%     | 63%     | 56%     |
| N              | on-Success    | 17%     | 14%     | 0%      | 0%      | 13%     | 0%      |
| W              | ithdrawal     | 17%     | 29%     | 38%     | 43%     | 25%     | 44%     |
| To             | otal Percent  | 100%    | 100%    | 100%    | 100%    | 100%    | 100%    |
| To             | otal Enrolled | 6       | 7       | 13      | 7       | 8       | 9       |
| Middle Eastern |               |         |         |         |         |         |         |
| Sı             | uccess        | 0%      | 0%      | 0%      | 0%      | 0%      | 0%      |
| N              | on-Success    | 0%      | 0%      | 0%      | 0%      | 0%      | 0%      |
| W              | 'ithdrawal    | 0%      | 0%      | 0%      | 0%      | 0%      | 0%      |

|            | Total Percent  | 0%   | 0%   | 0%   | 0%   | 0%   | 0%   |
|------------|----------------|------|------|------|------|------|------|
|            | Total Enrolled | 0    | 0    | 0    | 0    | 0    | 0    |
| Native A   | merican        |      |      |      |      |      |      |
|            | Success        | 0%   | 100% | 0%   | 0%   | 0%   | 0%   |
|            | Non-Success    | 0%   | 0%   | 0%   | 0%   | 0%   | 0%   |
|            | Withdrawal     | 0%   | 0%   | 0%   | 0%   | 100% | 0%   |
|            | Total Percent  | 0%   | 100% | 0%   | 0%   | 100% | 0%   |
|            | Total Enrolled | 0    | 1    | 0    | 0    | 2    | 0    |
| Pacific Is | slander        |      |      |      |      |      |      |
|            | Success        | 0%   | 0%   | 100% | 0%   | 0%   | 100% |
|            | Non-Success    | 0%   | 0%   | 0%   | 0%   | 0%   | 0%   |
|            | Withdrawal     | 0%   | 0%   | 0%   | 0%   | 100% | 0%   |
|            | Total Percent  | 0%   | 0%   | 100% | 0%   | 100% | 100% |
|            | Total Enrolled | 0    | 0    | 1    | 0    | 1    | 2    |
| White      |                |      |      |      |      |      |      |
|            | Success        | 60%  | 69%  | 60%  | 63%  | 69%  | 86%  |
|            | Non-Success    | 0%   | 8%   | 0%   | 0%   | 8%   | 0%   |
|            | Withdrawal     | 40%  | 23%  | 40%  | 38%  | 23%  | 14%  |
|            | Total Percent  | 100% | 100% | 100% | 100% | 100% | 100% |
|            | Total Enrolled | 5    | 13   | 10   | 8    | 13   | 7    |