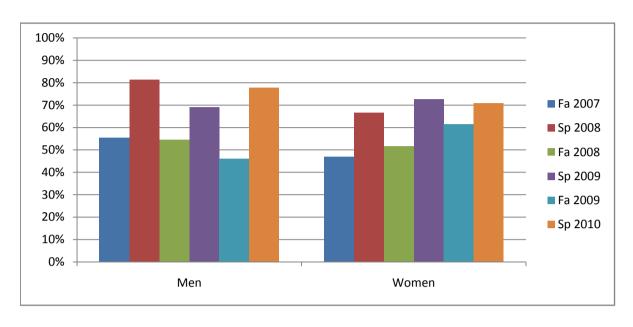

Chabot Success Rates By Gender and Semester Course: PHED 4

|                | Fa 2007 | Sp 2008 | Fa 2008 | Sp 2009 | Fa 2009 | Sp 2010 |
|----------------|---------|---------|---------|---------|---------|---------|
| Men            |         | •       |         | •       |         |         |
| Success        | 56%     | 81%     | 55%     | 69%     | 46%     | 78%     |
| Non-Success    | 0%      | 13%     | 0%      | 0%      | 0%      | 6%      |
| Withdrawal     | 44%     | 6%      | 45%     | 31%     | 54%     | 17%     |
| Total Percent  | 100%    | 100%    | 100%    | 100%    | 100%    | 100%    |
| Total Enrolled | 9       | 16      | 11      | 13      | 13      | 18      |
| Women          |         |         |         |         |         |         |
| Success        | 47%     | 67%     | 52%     | 73%     | 62%     | 71%     |
| Non-Success    | 12%     | 4%      | 3%      | 0%      | 8%      | 4%      |
| Withdrawal     | 41%     | 30%     | 45%     | 27%     | 31%     | 25%     |
| Total Percent  | 100%    | 100%    | 100%    | 100%    | 100%    | 100%    |
| Total Enrolled | 17      | 27      | 31      | 22      | 26      | 24      |