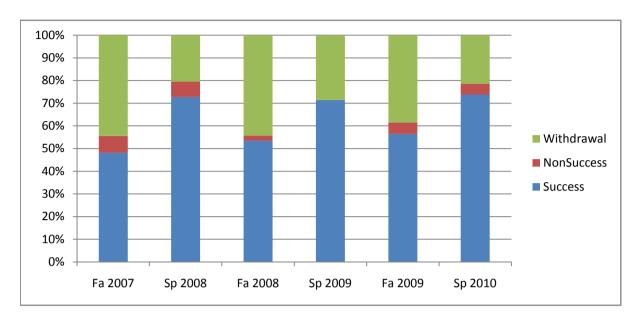

Chabot Success, Non-Success, and Withdrawal Rates By Semester Course: PHED 4

|                | Fa 2007 | Sp 2008 | Fa 2008 | Sp 2009 | Fa 2009 | Sp 2010 |
|----------------|---------|---------|---------|---------|---------|---------|
| Success        | 48%     | 73%     | 53%     | 71%     | 56%     | 74%     |
| Non-Success    | 7%      | 7%      | 2%      | 0%      | 5%      | 5%      |
| Withdrawal     | 44%     | 20%     | 44%     | 29%     | 38%     | 21%     |
| Total Percent  | 100%    | 100%    | 100%    | 100%    | 100%    | 100%    |
| Total Enrolled | 27      | 44      | 43      | 35      | 39      | 42      |