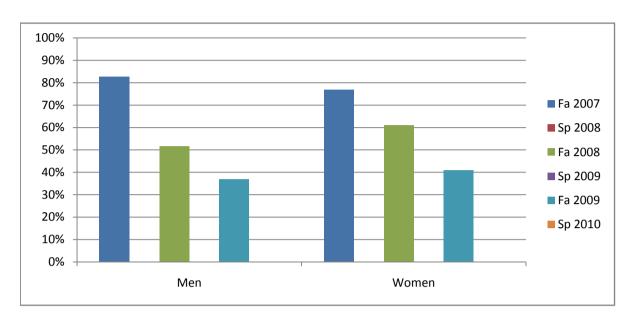

Chabot Success Rates By Gender and Semester Course: PHED 58

|                | Fa 2007 | Sp 2008 | Fa 2008 | Sp 2009 | Fa 2009 | Sp 2010 |
|----------------|---------|---------|---------|---------|---------|---------|
| Men            |         | •       |         | ·       |         | •       |
| Success        | 83%     | 0%      | 52%     | 0%      | 37%     | 0%      |
| Non-Success    | 0%      | 0%      | 0%      | 0%      | 9%      | 0%      |
| Withdrawal     | 17%     | 0%      | 48%     | 0%      | 54%     | 0%      |
| Total Percent  | 100%    | 0%      | 100%    | 0%      | 100%    | 0%      |
| Total Enrolled | 23      | 0       | 31      | 0       | 46      | 0       |
| Women          |         |         |         |         |         |         |
| Success        | 77%     | 0%      | 61%     | 0%      | 41%     | 0%      |
| Non-Success    | 0%      | 0%      | 0%      | 0%      | 14%     | 0%      |
| Withdrawal     | 23%     | 0%      | 39%     | 0%      | 45%     | 0%      |
| Total Percent  | 100%    | 0%      | 100%    | 0%      | 100%    | 0%      |
| Total Enrolled | 13      | 0       | 18      | 0       | 22      | 0       |