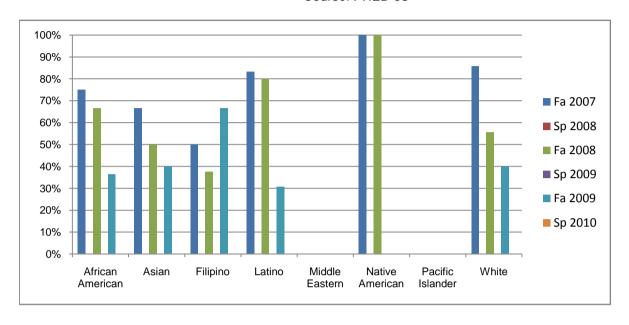

Chabot Success Rates By Ethnicity and Semester Course: PHED 58

|            |                | Fa 2007 | Sp 2008 | Fa 2008 | Sp 2009 | Fa 2009 | Sp 2010 |
|------------|----------------|---------|---------|---------|---------|---------|---------|
| African Ar | nerican        |         |         |         |         |         |         |
|            | Success        | 75%     | 0%      | 67%     | 0%      | 36%     | 0%      |
|            | Non-Success    | 0%      | 0%      | 0%      | 0%      | 9%      | 0%      |
|            | Withdrawal     | 25%     | 0%      | 33%     | 0%      | 55%     | 0%      |
|            | Total Percent  | 100%    | 0%      | 100%    | 0%      | 100%    | 0%      |
|            | Total Enrolled | 8       | 0       | 12      | 0       | 22      | 0       |
| Asian      |                |         |         |         |         |         |         |
|            | Success        | 67%     | 0%      | 50%     | 0%      | 40%     | 0%      |
|            | Non-Success    | 0%      | 0%      | 0%      | 0%      | 20%     | 0%      |
|            | Withdrawal     | 33%     | 0%      | 50%     | 0%      | 40%     | 0%      |
|            | Total Percent  | 100%    | 0%      | 100%    | 0%      | 100%    | 0%      |
|            | Total Enrolled | 3       | 0       | 2       | 0       | 5       | 0       |
| Filipino   |                |         |         |         |         |         |         |
|            | Success        | 50%     | 0%      | 38%     | 0%      | 67%     | 0%      |
|            | Non-Success    | 0%      | 0%      | 0%      | 0%      | 0%      | 0%      |
|            | Withdrawal     | 50%     | 0%      | 63%     | 0%      | 33%     | 0%      |
|            | Total Percent  | 100%    | 0%      | 100%    | 0%      | 100%    | 0%      |
|            | Total Enrolled | 2       | 0       | 8       | 0       | 6       | 0       |
| Latino     |                |         |         |         |         |         |         |
|            | Success        | 83%     | 0%      | 80%     | 0%      | 31%     | 0%      |
|            | Non-Success    | 0%      | 0%      | 0%      | 0%      | 15%     | 0%      |
|            | Withdrawal     | 17%     | 0%      | 20%     | 0%      | 54%     | 0%      |
|            | Total Percent  | 100%    | 0%      | 100%    | 0%      | 100%    | 0%      |
|            | Total Enrolled | 6       | 0       | 5       | 0       | 13      | 0       |
| Middle Ea  | stern          |         |         |         |         |         |         |
|            | Success        | 0%      | 0%      |         | 0%      | 0%      | 0%      |
|            | Non-Success    | 0%      | 0%      | 0%      | 0%      | 0%      | 0%      |
|            | Withdrawal     | 0%      | 0%      | 0%      | 0%      | 0%      | 0%      |

|            | Total Percent  | 0%   | 0% | 0%   | 0% | 0%   | 0% |
|------------|----------------|------|----|------|----|------|----|
|            | Total Enrolled | 0    | 0  | 0    | 0  | 0    | 0  |
| Native A   | merican        |      |    |      |    |      |    |
|            | Success        | 100% | 0% | 100% | 0% | 0%   | 0% |
|            | Non-Success    | 0%   | 0% | 0%   | 0% | 0%   | 0% |
|            | Withdrawal     | 0%   | 0% | 0%   | 0% | 0%   | 0% |
|            | Total Percent  | 100% | 0% | 100% | 0% | 0%   | 0% |
|            | Total Enrolled | 1    | 0  | 1    | 0  | 0    | 0  |
| Pacific Is | lander         |      |    |      |    |      |    |
|            | Success        | 0%   | 0% | 0%   | 0% | 0%   | 0% |
|            | Non-Success    | 0%   | 0% | 0%   | 0% | 0%   | 0% |
|            | Withdrawal     | 0%   | 0% | 100% | 0% | 100% | 0% |
|            | Total Percent  | 0%   | 0% | 100% | 0% | 100% | 0% |
|            | Total Enrolled | 0    | 0  | 1    | 0  | 1    | 0  |
| White      |                |      |    |      |    |      |    |
|            | Success        | 86%  | 0% | 56%  | 0% | 40%  | 0% |
|            | Non-Success    | 0%   | 0% | 0%   | 0% | 10%  | 0% |
|            | Withdrawal     | 14%  | 0% | 44%  | 0% | 50%  | 0% |
|            | Total Percent  | 100% | 0% | 100% | 0% | 100% | 0% |
|            | Total Enrolled | 14   | 0  | 18   | 0  | 20   | 0  |