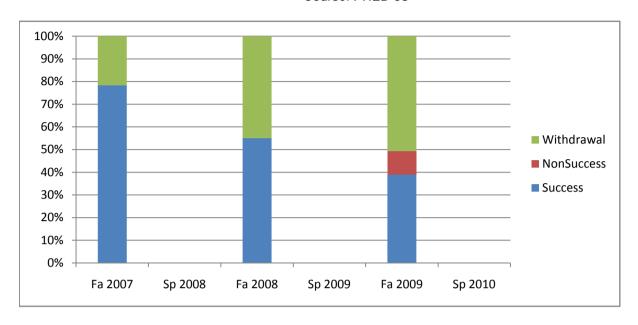

Chabot Success, Non-Success, and Withdrawal Rates By Semester Course: PHED 58

|                | Fa 2007 | Sp 2008 | Fa 2008 | Sp 2009 | Fa 2009 | Sp 2010 |
|----------------|---------|---------|---------|---------|---------|---------|
| Success        | 78%     | 0%      | 55%     | 0%      | 39%     | 0%      |
| Non-Success    | 0%      | 0%      | 0%      | 0%      | 10%     | 0%      |
| Withdrawal     | 22%     | 0%      | 45%     | 0%      | 51%     | 0%      |
| Total Percent  | 100%    | 0%      | 100%    | 0%      | 100%    | 0%      |
| Total Enrolled | 37      | 0       | 49      | 0       | 69      | 0       |