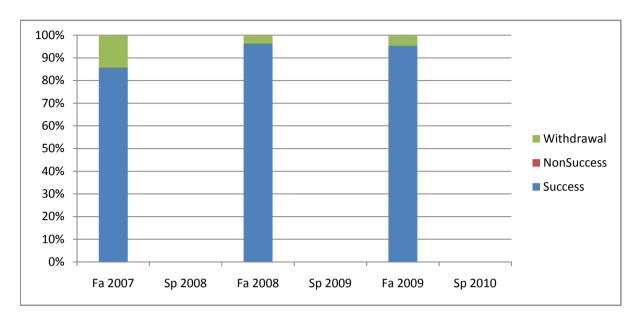

Chabot Success, Non-Success, and Withdrawal Rates By Semester Course: PHED 59

|                | Fa 2007 | Sp 2008 | Fa 2008 | Sp 2009 | Fa 2009 | Sp 2010 |
|----------------|---------|---------|---------|---------|---------|---------|
| Success        | 86%     | 0%      | 96%     | 0%      | 95%     | 0%      |
| Non-Success    | 0%      | 0%      | 0%      | 0%      | 0%      | 0%      |
| Withdrawal     | 14%     | 0%      | 4%      | 0%      | 5%      | 0%      |
| Total Percent  | 100%    | 0%      | 100%    | 0%      | 100%    | 0%      |
| Total Enrolled | 28      | 0       | 27      | 0       | 44      | 0       |