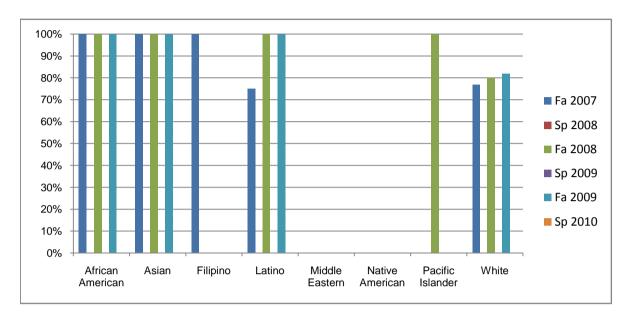

Chabot Success Rates By Ethnicity and Semester Course: PHED 59

|           |                | Fa 2007 | Sp 2008 | Fa 2008 | Sp 2009 | Fa 2009 | Sp 2010 |
|-----------|----------------|---------|---------|---------|---------|---------|---------|
| African A | merican        |         |         |         |         |         |         |
|           | Success        | 100%    | 0%      | 100%    | 0%      | 100%    | 0%      |
|           | Non-Success    | 0%      | 0%      | 0%      | 0%      | 0%      | 0%      |
|           | Withdrawal     | 0%      | 0%      | 0%      | 0%      | 0%      | 0%      |
|           | Total Percent  | 100%    | 0%      | 100%    | 0%      | 100%    | 0%      |
|           | Total Enrolled | 6       | 0       | 9       | 0       | 22      | 0       |
| Asian     |                |         |         |         |         |         |         |
|           | Success        | 100%    | 0%      | 100%    | 0%      | 100%    | 0%      |
|           | Non-Success    | 0%      | 0%      | 0%      | 0%      | 0%      | 0%      |
|           | Withdrawal     | 0%      | 0%      | 0%      | 0%      | 0%      | 0%      |
|           | Total Percent  | 100%    | 0%      | 100%    | 0%      | 100%    | 0%      |
|           | Total Enrolled | 2       | 0       | 2       | 0       | 3       | 0       |
| Filipino  |                |         |         |         |         |         |         |
|           | Success        | 100%    | 0%      | 0%      | 0%      | 0%      | 0%      |
|           | Non-Success    | 0%      | 0%      | 0%      | 0%      | 0%      | 0%      |
|           | Withdrawal     | 0%      | 0%      | 0%      | 0%      | 0%      | 0%      |
|           | Total Percent  | 100%    | 0%      | 0%      | 0%      | 0%      | 0%      |
|           | Total Enrolled | 1       | 0       | 0       | 0       | 0       | 0       |
| Latino    |                |         |         |         |         |         |         |
|           | Success        | 75%     | 0%      |         | 0%      |         | 0%      |
|           | Non-Success    | 0%      | 0%      | 0%      | 0%      | 0%      | 0%      |
|           | Withdrawal     | 25%     | 0%      |         | 0%      | 0%      | 0%      |
|           | Total Percent  | 100%    | 0%      | 100%    | 0%      | 100%    | 0%      |
|           | Total Enrolled | 4       | 0       | 7       | 0       | 7       | 0       |
| Middle Ea | stern          |         |         |         |         |         |         |
|           | Success        | 0%      |         |         | 0%      | 0%      |         |
|           | Non-Success    | 0%      | 0%      |         | 0%      | 0%      | 0%      |
|           | Withdrawal     | 0%      | 0%      | 0%      | 0%      | 0%      | 0%      |

|            | Total Percent  | 0%   | 0% | 0%   | 0% | 0%   | 0% |
|------------|----------------|------|----|------|----|------|----|
|            | Total Enrolled | 0    | 0  | 0    | 0  | 0    | 0  |
| Native A   | merican        |      |    |      |    |      |    |
|            | Success        | 0%   | 0% | 0%   | 0% | 0%   | 0% |
|            | Non-Success    | 0%   | 0% | 0%   | 0% | 0%   | 0% |
|            | Withdrawal     | 0%   | 0% | 0%   | 0% | 0%   | 0% |
|            | Total Percent  | 0%   | 0% | 0%   | 0% | 0%   | 0% |
|            | Total Enrolled | 0    | 0  | 0    | 0  | 0    | 0  |
| Pacific Is | slander        |      |    |      |    |      |    |
|            | Success        | 0%   | 0% | 100% | 0% | 0%   | 0% |
|            | Non-Success    | 0%   | 0% | 0%   | 0% | 0%   | 0% |
|            | Withdrawal     | 0%   | 0% | 0%   | 0% | 0%   | 0% |
|            | Total Percent  | 0%   | 0% | 100% | 0% | 0%   | 0% |
|            | Total Enrolled | 0    | 0  | 3    | 0  | 0    | 0  |
| White      |                |      |    |      |    |      |    |
|            | Success        | 77%  | 0% | 80%  | 0% | 82%  | 0% |
|            | Non-Success    | 0%   | 0% | 0%   | 0% | 0%   | 0% |
|            | Withdrawal     | 23%  | 0% | 20%  | 0% | 18%  | 0% |
|            | Total Percent  | 100% | 0% | 100% | 0% | 100% | 0% |
|            | Total Enrolled | 13   | 0  | 5    | 0  | 11   | 0  |