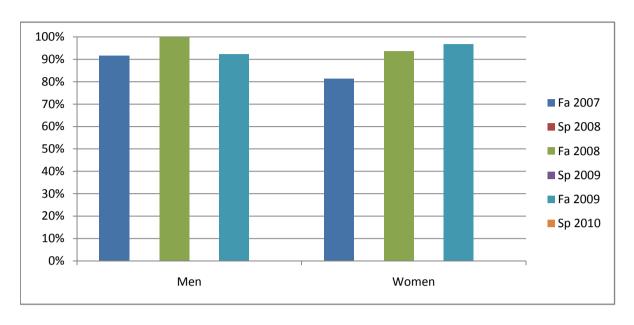

Chabot Success Rates By Gender and Semester Course: PHED 59

|                | Fa 2007 | Sp 2008 | Fa 2008 | Sp 2009 | Fa 2009 | Sp 2010 |
|----------------|---------|---------|---------|---------|---------|---------|
| Men            |         | •       |         | ·       |         | •       |
| Success        | 92%     | 0%      | 100%    | 0%      | 92%     | 0%      |
| Non-Success    | 0%      | 0%      | 0%      | 0%      | 0%      | 0%      |
| Withdrawal     | 8%      | 0%      | 0%      | 0%      | 8%      | 0%      |
| Total Percent  | 100%    | 0%      | 100%    | 0%      | 100%    | 0%      |
| Total Enrolled | 12      | 0       | 11      | 0       | 13      | 0       |
| Women          |         |         |         |         |         |         |
| Success        | 81%     | 0%      | 94%     | 0%      | 97%     | 0%      |
| Non-Success    | 0%      | 0%      | 0%      | 0%      | 0%      | 0%      |
| Withdrawal     | 19%     | 0%      | 6%      | 0%      | 3%      | 0%      |
| Total Percent  | 100%    | 0%      | 100%    | 0%      | 100%    | 0%      |
| Total Enrolled | 16      | 0       | 16      | 0       | 31      | 0       |