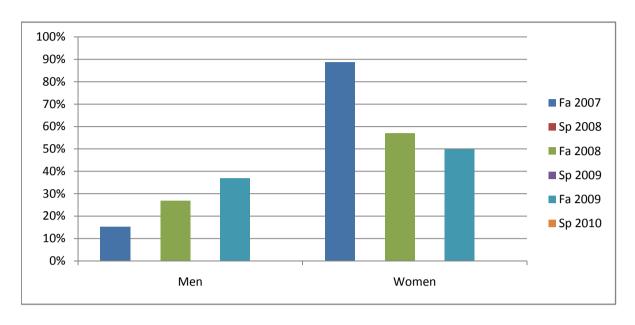

Chabot Success Rates By Gender and Semester Course: PHED 60

|                | Fa 2007 | Sp 2008 | Fa 2008 | Sp 2009 | Fa 2009 | Sp 2010 |
|----------------|---------|---------|---------|---------|---------|---------|
| Men            |         | •       |         | •       |         | •       |
| Success        | 15%     | 0%      | 27%     | 0%      | 37%     | 0%      |
| Non-Success    | 15%     | 0%      | 31%     | 0%      | 19%     | 0%      |
| Withdrawal     | 69%     | 0%      | 42%     | 0%      | 44%     | 0%      |
| Total Percent  | 100%    | 0%      | 100%    | 0%      | 100%    | 0%      |
| Total Enrolled | 13      | 0       | 26      | 0       | 27      | 0       |
| Women          |         |         |         |         |         |         |
| Success        | 89%     | 0%      | 57%     | 0%      | 50%     | 0%      |
| Non-Success    | 0%      | 0%      | 14%     | 0%      | 14%     | 0%      |
| Withdrawal     | 11%     | 0%      | 29%     | 0%      | 36%     | 0%      |
| Total Percent  | 100%    | 0%      | 100%    | 0%      | 100%    | 0%      |
| Total Enrolled | 9       | 0       | 14      | 0       | 14      | 0       |