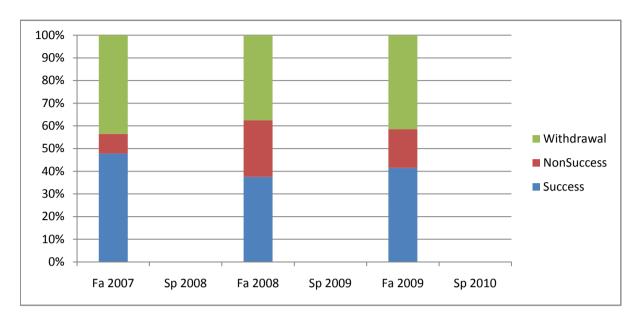

Chabot Success, Non-Success, and Withdrawal Rates By Semester Course: PHED 60

|                | Fa 2007 | Sp 2008 | Fa 2008 | Sp 2009 | Fa 2009 | Sp 2010 |
|----------------|---------|---------|---------|---------|---------|---------|
| Success        | 48%     | 0%      | 38%     | 0%      | 41%     | 0%      |
| Non-Success    | 9%      | 0%      | 25%     | 0%      | 17%     | 0%      |
| Withdrawal     | 43%     | 0%      | 38%     | 0%      | 41%     | 0%      |
| Total Percent  | 100%    | 0%      | 100%    | 0%      | 100%    | 0%      |
| Total Enrolled | 23      | 0       | 40      | 0       | 41      | 0       |