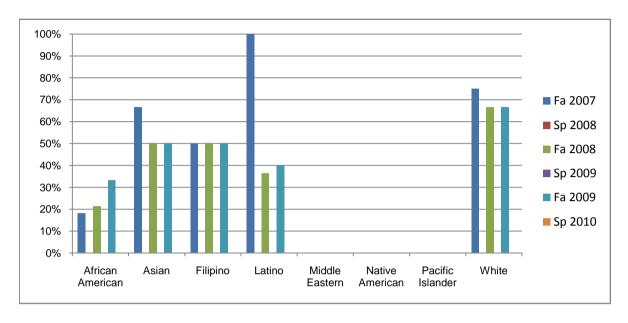

Chabot Success Rates By Ethnicity and Semester Course: PHED 60

|            |                | Fa 2007 | Sp 2008 | Fa 2008 | Sp 2009 | Fa 2009 | Sp 2010 |
|------------|----------------|---------|---------|---------|---------|---------|---------|
| African Ar | nerican        |         |         |         |         |         |         |
|            | Success        | 18%     | 0%      | 21%     | 0%      | 33%     | 0%      |
|            | Non-Success    | 9%      | 0%      | 29%     | 0%      | 14%     | 0%      |
|            | Withdrawal     | 73%     | 0%      | 50%     | 0%      | 52%     | 0%      |
|            | Total Percent  | 100%    | 0%      | 100%    | 0%      | 100%    | 0%      |
|            | Total Enrolled | 11      | 0       | 14      | 0       | 21      | 0       |
| Asian      |                |         |         |         |         |         |         |
|            | Success        | 67%     | 0%      | 50%     | 0%      | 50%     | 0%      |
|            | Non-Success    | 0%      | 0%      | 50%     | 0%      | 0%      | 0%      |
|            | Withdrawal     | 33%     | 0%      | 0%      | 0%      | 50%     | 0%      |
|            | Total Percent  | 100%    | 0%      | 100%    | 0%      | 100%    | 0%      |
|            | Total Enrolled | 3       | 0       | 2       | 0       | 2       | 0       |
| Filipino   |                |         |         |         |         |         |         |
|            | Success        | 50%     | 0%      | 50%     | 0%      | 50%     | 0%      |
|            | Non-Success    | 0%      | 0%      | 0%      | 0%      | 50%     | 0%      |
|            | Withdrawal     | 50%     | 0%      | 50%     | 0%      | 0%      | 0%      |
|            | Total Percent  | 100%    | 0%      | 100%    | 0%      | 100%    | 0%      |
|            | Total Enrolled | 2       | 0       | 2       | 0       | 2       | 0       |
| Latino     |                |         |         |         |         |         |         |
|            | Success        | 100%    | 0%      | 36%     | 0%      | 40%     | 0%      |
|            | Non-Success    | 0%      | 0%      | 27%     | 0%      | 20%     | 0%      |
|            | Withdrawal     | 0%      | 0%      | 36%     | 0%      | 40%     | 0%      |
|            | Total Percent  | 100%    | 0%      |         | 0%      |         | 0%      |
|            | Total Enrolled | 3       | 0       | 11      | 0       | 5       | 0       |
| Middle Ea  | stern          |         |         |         |         |         |         |
|            | Success        | 0%      | 0%      |         | 0%      | 0%      | 0%      |
|            | Non-Success    | 0%      | 0%      | 0%      | 0%      | 0%      | 0%      |
|            | Withdrawal     | 0%      | 0%      | 0%      | 0%      | 0%      | 0%      |

|            | Total Percent  | 0%   | 0% | 0%   | 0% | 0%   | 0% |
|------------|----------------|------|----|------|----|------|----|
|            | Total Enrolled | 0    | 0  | 0    | 0  | 0    | 0  |
| Native A   | merican        |      |    |      |    |      |    |
|            | Success        | 0%   | 0% | 0%   | 0% | 0%   | 0% |
|            | Non-Success    | 0%   | 0% | 0%   | 0% | 100% | 0% |
|            | Withdrawal     | 0%   | 0% | 0%   | 0% | 0%   | 0% |
|            | Total Percent  | 0%   | 0% | 0%   | 0% | 100% | 0% |
|            | Total Enrolled | 0    | 0  | 0    | 0  | 1    | 0  |
| Pacific Is | lander         |      |    |      |    |      |    |
|            | Success        | 0%   | 0% | 0%   | 0% | 0%   | 0% |
|            | Non-Success    | 0%   | 0% | 100% | 0% | 0%   | 0% |
|            | Withdrawal     | 0%   | 0% | 0%   | 0% | 100% | 0% |
|            | Total Percent  | 0%   | 0% | 100% | 0% | 100% | 0% |
|            | Total Enrolled | 0    | 0  | 1    | 0  | 1    | 0  |
| White      |                |      |    |      |    |      |    |
|            | Success        | 75%  | 0% | 67%  | 0% | 67%  | 0% |
|            | Non-Success    | 25%  | 0% | 17%  | 0% | 0%   | 0% |
|            | Withdrawal     | 0%   | 0% | 17%  | 0% | 33%  | 0% |
|            | Total Percent  | 100% | 0% | 100% | 0% | 100% | 0% |
|            | Total Enrolled | 4    | 0  | 6    | 0  | 6    | 0  |