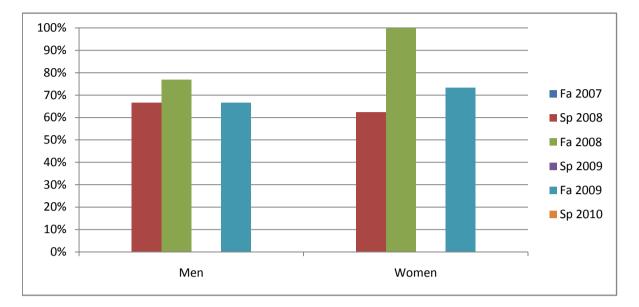

Chabot Success Rates By Gender and Semester Course: PHED 61

|                | Fa 2007 | Sp 2008 | Fa 2008 | Sp 2009 | Fa 2009 | Sp 2010 |
|----------------|---------|---------|---------|---------|---------|---------|
| Men            |         |         |         |         |         | -       |
| Success        | 0%      | 67%     | 77%     | 0%      | 67%     | 0%      |
| Non-Success    | 0%      | 25%     | 0%      | 0%      | 0%      | 0%      |
| Withdrawal     | 0%      | 8%      | 23%     | 0%      | 33%     | 0%      |
| Total Percent  | 0%      | 100%    | 100%    | 0%      | 100%    | 0%      |
| Total Enrolled | 0       | 12      | 26      | 0       | 15      | 0       |
| Women          |         |         |         |         |         |         |
| Success        | 0%      | 63%     | 100%    | 0%      | 73%     | 0%      |
| Non-Success    | 0%      | 0%      | 0%      | 0%      | 13%     | 0%      |
| Withdrawal     | 0%      | 38%     | 0%      | 0%      | 13%     | 0%      |
| Total Percent  | 0%      | 100%    | 100%    | 0%      | 100%    | 0%      |
| Total Enrolled | 0       | 8       | 5       | 0       | 15      | 0       |