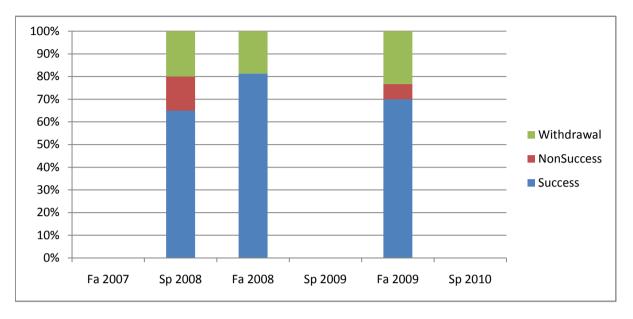

Chabot Success, Non-Success, and Withdrawal Rates By Semester Course: PHED 61

|                | Fa 2007 | Sp 2008 | Fa 2008 | Sp 2009 | Fa 2009 | Sp 2010 |
|----------------|---------|---------|---------|---------|---------|---------|
| Success        | 0%      | 65%     | 81%     | 0%      | 70%     | 0%      |
| Non-Success    | 0%      | 15%     | 0%      | 0%      | 7%      | 0%      |
| Withdrawal     | 0%      | 20%     | 19%     | 0%      | 23%     | 0%      |
| Total Percent  | 0%      | 100%    | 100%    | 0%      | 100%    | 0%      |
| Total Enrolled | 0       | 20      | 32      | 0       | 30      | 0       |