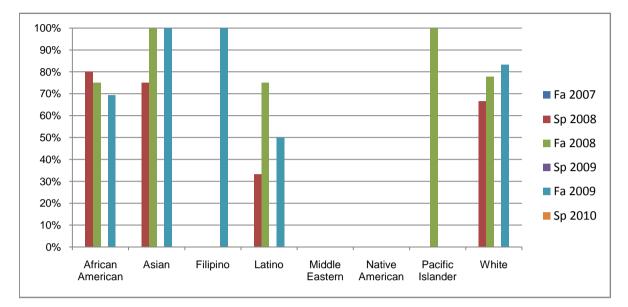

## Chabot Success Rates By Ethnicity and Semester Course: PHED 61

| African American                   |    |
|------------------------------------|----|
| Success 0% 80% 75% 0% 69%          | 0% |
| Non-Success 0% 0% 0% 0% 0%         | 0% |
| Withdrawal 0% 20% 25% 0% 31%       | 0% |
| Total Percent 0% 100% 100% 0% 100% | 0% |
| Total Enrolled 0 5 8 0 13          | 0  |
| Asian                              |    |
| Success 0% 75% 100% 0% 100%        | 0% |
| Non-Success 0% 25% 0% 0% 0%        | 0% |
| Withdrawal 0% 0% 0% 0% 0%          | 0% |
| Total Percent 0% 100% 100% 0% 100% | 0% |
| Total Enrolled 0 4 1 0 2           | 0  |
| Filipino                           |    |
| Success 0% 0% 0% 0% 100%           | 0% |
| Non-Success 0% 0% 0% 0% 0%         | 0% |
| Withdrawal 0% 0% 100% 0% 0%        | 0% |
| Total Percent 0% 0% 100% 0% 100%   | 0% |
| Total Enrolled 0 0 1 0 1           | 0  |
| Latino                             |    |
| Success 0% 33% 75% 0% 50%          | 0% |
| Non-Success 0% 33% 0% 0% 25%       | 0% |
| Withdrawal 0% 33% 25% 0% 25%       | 0% |
| Total Percent 0% 100% 100% 0% 100% | 0% |
| Total Enrolled 0 3 4 0 8           | 0  |
| Middle Eastern                     |    |
| Success 0% 0% 0% 0% 0%             | 0% |
| Non-Success 0% 0% 0% 0% 0%         | 0% |
| Withdrawal 0% 0% 0% 0% 0%          | 0% |

| Total Percent    | 0% | 0%   | 0%   | 0% | 0%   | 0% |
|------------------|----|------|------|----|------|----|
| Total Enrolled   | 0  | 0    | 0    | 0  | 0    | 0  |
| Native American  |    |      |      |    |      |    |
| Success          | 0% | 0%   | 0%   | 0% | 0%   | 0% |
| Non-Success      | 0% | 0%   | 0%   | 0% | 0%   | 0% |
| Withdrawal       | 0% | 0%   | 0%   | 0% | 0%   | 0% |
| Total Percent    | 0% | 0%   | 0%   | 0% | 0%   | 0% |
| Total Enrolled   | 0  | 0    | 0    | 0  | 0    | 0  |
| Pacific Islander |    |      |      |    |      |    |
| Success          | 0% | 0%   | 100% | 0% | 0%   | 0% |
| Non-Success      | 0% | 0%   | 0%   | 0% | 0%   | 0% |
| Withdrawal       | 0% | 0%   | 0%   | 0% | 0%   | 0% |
| Total Percent    | 0% | 0%   | 100% | 0% | 0%   | 0% |
| Total Enrolled   | 0  | 0    | 2    | 0  | 0    | 0  |
| White            |    |      |      |    |      |    |
| Success          | 0% | 67%  | 78%  | 0% | 83%  | 0% |
| Non-Success      | 0% | 17%  | 0%   | 0% | 0%   | 0% |
| Withdrawal       | 0% | 17%  | 22%  | 0% | 17%  | 0% |
| Total Percent    | 0% | 100% | 100% | 0% | 100% | 0% |
| Total Enrolled   | 0  | 6    | 9    | 0  | 6    | 0  |