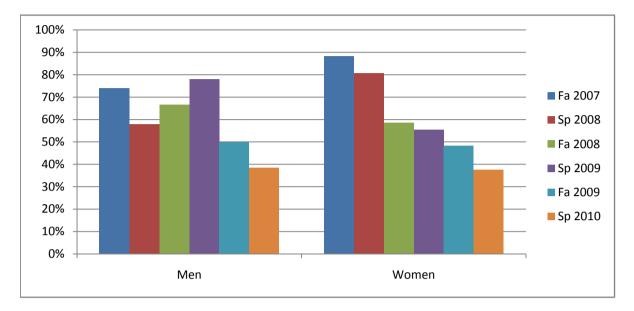

Chabot Success Rates By Gender and Semester Course: PHED 62

|                | Fa 2007 | Sp 2008 | Fa 2008 | Sp 2009 | Fa 2009 | Sp 2010 |
|----------------|---------|---------|---------|---------|---------|---------|
| Men            |         |         |         |         |         | -       |
| Success        | 74%     | 58%     | 67%     | 78%     | 50%     | 38%     |
| Non-Success    | 0%      | 24%     | 0%      | 3%      | 10%     | 19%     |
| Withdrawal     | 26%     | 18%     | 33%     | 19%     | 40%     | 42%     |
| Total Percent  | 100%    | 100%    | 100%    | 100%    | 100%    | 100%    |
| Total Enrolled | 27      | 38      | 27      | 32      | 30      | 26      |
| Women          |         |         |         |         |         |         |
| Success        | 88%     | 81%     | 59%     | 56%     | 48%     | 38%     |
| Non-Success    | 0%      | 10%     | 0%      | 6%      | 0%      | 8%      |
| Withdrawal     | 12%     | 10%     | 41%     | 39%     | 52%     | 55%     |
| Total Percent  | 100%    | 100%    | 100%    | 100%    | 100%    | 100%    |
| Total Enrolled | 17      | 31      | 29      | 18      | 31      | 40      |