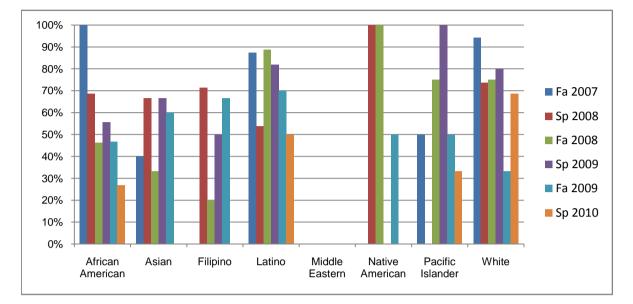

## Chabot Success Rates By Ethnicity and Semester Course: PHED 62

|                |                | Fa 2007 | Sp 2008 | Fa 2008 | Sp 2009 | Fa 2009 | Sp 2010 |
|----------------|----------------|---------|---------|---------|---------|---------|---------|
| African Ai     | merican        |         |         |         |         |         |         |
|                | Success        | 100%    | 69%     | 46%     | 56%     | 47%     | 27%     |
|                | Non-Success    | 0%      | 19%     | 0%      | 11%     | 13%     | 19%     |
|                | Withdrawal     | 0%      | 13%     | 54%     | 33%     | 40%     | 54%     |
|                | Total Percent  | 100%    | 100%    | 100%    | 100%    | 100%    | 100%    |
|                | Total Enrolled | 9       | 16      | 13      | 9       | 15      | 26      |
| Asian          |                |         |         |         |         |         |         |
|                | Success        | 40%     | 67%     | 33%     | 67%     | 60%     | 0%      |
|                | Non-Success    | 0%      | 33%     | 0%      | 0%      | 0%      | 0%      |
|                | Withdrawal     | 60%     | 0%      | 67%     | 33%     | 40%     | 100%    |
|                | Total Percent  | 100%    | 100%    | 100%    | 100%    | 100%    | 100%    |
|                | Total Enrolled | 5       | 6       | 6       | 6       | 5       | 5       |
| Filipino       |                |         |         |         |         |         |         |
|                | Success        | 0%      | 71%     | 20%     | 50%     | 67%     | 0%      |
|                | Non-Success    | 0%      | 0%      | 0%      | 0%      | 0%      | 50%     |
|                | Withdrawal     | 100%    | 29%     | 80%     | 50%     | 33%     | 50%     |
|                | Total Percent  | 100%    | 100%    | 100%    | 100%    | 100%    | 100%    |
|                | Total Enrolled | 2       | 7       | 5       | 4       | 3       | 2       |
| Latino         |                |         |         |         |         |         |         |
|                | Success        | 88%     | 54%     | 89%     | 82%     | 70%     | 50%     |
|                | Non-Success    | 0%      | 23%     | 0%      | 0%      | 0%      | 0%      |
|                | Withdrawal     | 13%     | 23%     | 11%     | 18%     | 30%     | 50%     |
|                | Total Percent  | 100%    | 100%    | 100%    | 100%    | 100%    | 100%    |
|                | Total Enrolled | 8       | 13      | 9       | 11      | 10      | 10      |
| Middle Eastern |                |         |         |         |         |         |         |
|                | Success        | 0%      | 0%      | 0%      | 0%      | 0%      | 0%      |
|                | Non-Success    | 0%      | 0%      | 0%      | 0%      | 0%      | 0%      |
|                | Withdrawal     | 0%      | 0%      | 0%      | 0%      | 0%      | 0%      |

|            | Total Percent    | 0%   | 0%   | 0%   | 0%   | 0%   | 0%   |  |  |  |
|------------|------------------|------|------|------|------|------|------|--|--|--|
|            | Total Enrolled   | 0    | 0    | 0    | 0    | 0    | 0    |  |  |  |
| Native Ar  | nerican          |      |      |      |      |      |      |  |  |  |
|            | Success          | 0%   | 100% | 100% | 0%   | 50%  | 0%   |  |  |  |
|            | Non-Success      | 0%   | 0%   | 0%   | 0%   | 0%   | 0%   |  |  |  |
|            | Withdrawal       | 0%   | 0%   | 0%   | 0%   | 50%  | 0%   |  |  |  |
|            | Total Percent    | 0%   | 100% | 100% | 0%   | 100% | 0%   |  |  |  |
|            | Total Enrolled   | 0    | 1    | 1    | 0    | 2    | 0    |  |  |  |
| Pacific Is | Pacific Islander |      |      |      |      |      |      |  |  |  |
|            | Success          | 50%  | 0%   | 75%  | 100% | 50%  | 33%  |  |  |  |
|            | Non-Success      | 0%   | 0%   | 0%   | 0%   | 0%   | 0%   |  |  |  |
|            | Withdrawal       | 50%  | 0%   | 25%  | 0%   | 50%  | 67%  |  |  |  |
|            | Total Percent    | 100% | 0%   | 100% | 100% | 100% | 100% |  |  |  |
|            | Total Enrolled   | 2    | 0    | 4    | 3    | 2    | 3    |  |  |  |
| White      |                  |      |      |      |      |      |      |  |  |  |
|            | Success          | 94%  | 74%  | 75%  | 80%  | 33%  | 69%  |  |  |  |
|            | Non-Success      | 0%   | 21%  | 0%   | 0%   | 5%   | 6%   |  |  |  |
|            | Withdrawal       | 6%   | 5%   | 25%  | 20%  | 62%  | 25%  |  |  |  |
|            | Total Percent    | 100% | 100% | 100% | 100% | 100% | 100% |  |  |  |
|            | Total Enrolled   | 17   | 19   | 12   | 10   | 21   | 16   |  |  |  |