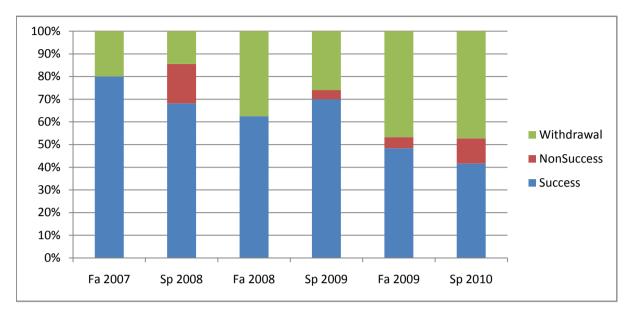

Chabot Success, Non-Success, and Withdrawal Rates By Semester Course: PHED 62

|                | Fa 2007 | Sp 2008 | Fa 2008 | Sp 2009 | Fa 2009 | Sp 2010 |
|----------------|---------|---------|---------|---------|---------|---------|
| Success        | 80%     | 68%     | 63%     | 70%     | 48%     | 42%     |
| Non-Success    | 0%      | 17%     | 0%      | 4%      | 5%      | 11%     |
| Withdrawal     | 20%     | 14%     | 38%     | 26%     | 47%     | 47%     |
| Total Percent  | 100%    | 100%    | 100%    | 100%    | 100%    | 100%    |
| Total Enrolled | 45      | 69      | 56      | 50      | 62      | 72      |