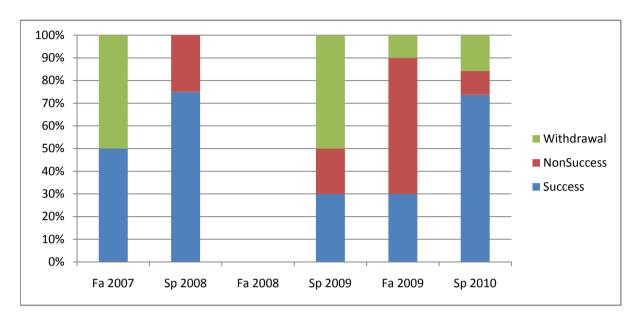

Chabot Success, Non-Success, and Withdrawal Rates By Semester Course: PHED 6

|                | Fa 2007 | Sp 2008 | Fa 2008 | Sp 2009 | Fa 2009 | Sp 2010 |
|----------------|---------|---------|---------|---------|---------|---------|
| Success        | 50%     | 75%     | 0%      | 30%     | 30%     | 74%     |
| Non-Success    | 0%      | 25%     | 0%      | 20%     | 60%     | 11%     |
| Withdrawal     | 50%     | 0%      | 0%      | 50%     | 10%     | 16%     |
| Total Percent  | 100%    | 100%    | 0%      | 100%    | 100%    | 100%    |
| Total Enrolled | 4       | 4       | 0       | 10      | 10      | 19      |