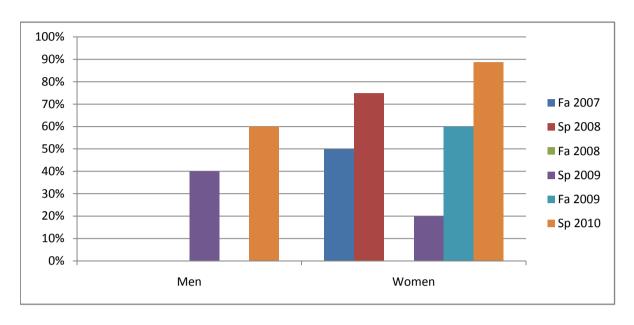

Chabot Success Rates By Gender and Semester Course: PHED 6

|                | Fa 2007 | Sp 2008 | Fa 2008 | Sp 2009 | Fa 2009 | Sp 2010 |
|----------------|---------|---------|---------|---------|---------|---------|
| Men            |         | ·       |         | •       |         | •       |
| Success        | 0%      | 0%      | 0%      | 40%     | 0%      | 60%     |
| Non-Success    | 0%      | 0%      | 0%      | 40%     | 75%     | 10%     |
| Withdrawal     | 0%      | 0%      | 0%      | 20%     | 25%     | 30%     |
| Total Percent  | 0%      | 0%      | 0%      | 100%    | 100%    | 100%    |
| Total Enrolled | 0       | 0       | 0       | 5       | 4       | 10      |
| Women          |         |         |         |         |         |         |
| Success        | 50%     | 75%     | 0%      | 20%     | 60%     | 89%     |
| Non-Success    | 0%      | 25%     | 0%      | 0%      | 40%     | 11%     |
| Withdrawal     | 50%     | 0%      | 0%      | 80%     | 0%      | 0%      |
| Total Percent  | 100%    | 100%    | 0%      | 100%    | 100%    | 100%    |
| Total Enrolled | 4       | 4       | 0       | 5       | 5       | 9       |