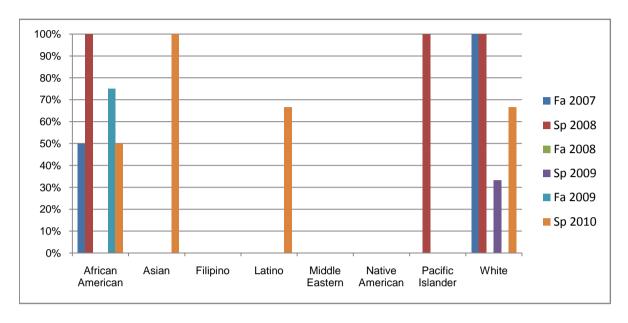

Chabot Success Rates By Ethnicity and Semester Course: PHED 6

|                  |                | Fa 2007 | Sp 2008 | Fa 2008 | Sp 2009 | Fa 2009 | Sp 2010 |
|------------------|----------------|---------|---------|---------|---------|---------|---------|
| African American |                |         |         |         |         |         |         |
|                  | Success        | 50%     | 100%    | 0%      | 0%      | 75%     | 50%     |
|                  | Non-Success    | 0%      | 0%      | 0%      | 33%     | 25%     | 50%     |
|                  | Withdrawal     | 50%     | 0%      | 0%      | 67%     | 0%      | 0%      |
|                  | Total Percent  | 100%    | 100%    | 0%      | 100%    | 100%    | 100%    |
|                  | Total Enrolled | 2       | 1       | 0       | 3       | 4       | 2       |
| Asian            |                |         |         |         |         |         |         |
|                  | Success        | 0%      | 0%      | 0%      | 0%      | 0%      | 100%    |
|                  | Non-Success    | 0%      | 0%      | 0%      | 0%      | 0%      | 0%      |
|                  | Withdrawal     | 0%      | 0%      | 0%      | 0%      | 100%    | 0%      |
|                  | Total Percent  | 0%      | 0%      | 0%      | 0%      | 100%    | 100%    |
|                  | Total Enrolled | 0       | 0       | 0       | 0       | 1       | 3       |
| Filipino         |                |         |         |         |         |         |         |
|                  | Success        | 0%      | 0%      | 0%      | 0%      | 0%      | 0%      |
|                  | Non-Success    | 0%      | 0%      | 0%      | 100%    | 0%      | 0%      |
|                  | Withdrawal     | 0%      | 0%      | 0%      | 0%      | 0%      | 0%      |
|                  | Total Percent  | 0%      | 0%      | 0%      | 100%    | 0%      | 0%      |
|                  | Total Enrolled | 0       | 0       | 0       | 1       | 0       | 0       |
| Latino           |                |         |         |         |         |         |         |
|                  | Success        | 0%      | 0%      | 0%      | 0%      | 0%      | 67%     |
|                  | Non-Success    | 0%      | 100%    | 0%      | 0%      | 100%    | 0%      |
|                  | Withdrawal     | 100%    | 0%      | 0%      | 100%    | 0%      | 33%     |
|                  | Total Percent  | 100%    | 100%    | 0%      | 100%    | 100%    | 100%    |
|                  | Total Enrolled | 1       | 1       | 0       | 1       | 2       | 6       |
| Middle Eastern   |                |         |         |         |         |         |         |
|                  | Success        | 0%      | 0%      | 0%      | 0%      | 0%      | 0%      |
|                  | Non-Success    | 0%      | 0%      | 0%      | 0%      | 0%      | 0%      |
|                  | Withdrawal     | 0%      | 0%      | 0%      | 0%      | 0%      | 0%      |

|            | Total Percent  | 0%   | 0%   | 0% | 0%   | 0%   | 0%   |
|------------|----------------|------|------|----|------|------|------|
|            | Total Enrolled | 0    | 0    | 0  | 0    | 0    | 0    |
| Native Ar  | merican        |      |      |    |      |      |      |
|            | Success        | 0%   | 0%   | 0% | 0%   | 0%   | 0%   |
|            | Non-Success    | 0%   | 0%   | 0% | 0%   | 0%   | 0%   |
|            | Withdrawal     | 0%   | 0%   | 0% | 0%   | 0%   | 0%   |
|            | Total Percent  | 0%   | 0%   | 0% | 0%   | 0%   | 0%   |
|            | Total Enrolled | 0    | 0    | 0  | 0    | 0    | 0    |
| Pacific Is | lander         |      |      |    |      |      |      |
|            | Success        | 0%   | 100% | 0% | 0%   | 0%   | 0%   |
|            | Non-Success    | 0%   | 0%   | 0% | 0%   | 0%   | 0%   |
|            | Withdrawal     | 0%   | 0%   | 0% | 0%   | 0%   | 0%   |
|            | Total Percent  | 0%   | 100% | 0% | 0%   | 0%   | 0%   |
|            | Total Enrolled | 0    | 1    | 0  | 0    | 0    | 0    |
| White      |                |      |      |    |      |      |      |
|            | Success        | 100% | 100% | 0% | 33%  | 0%   | 67%  |
|            | Non-Success    | 0%   | 0%   | 0% | 0%   | 100% | 17%  |
|            | Withdrawal     | 0%   | 0%   | 0% | 67%  | 0%   | 17%  |
|            | Total Percent  | 100% | 100% | 0% | 100% | 100% | 100% |
|            | Total Enrolled | 1    | 1    | 0  | 3    | 2    | 6    |