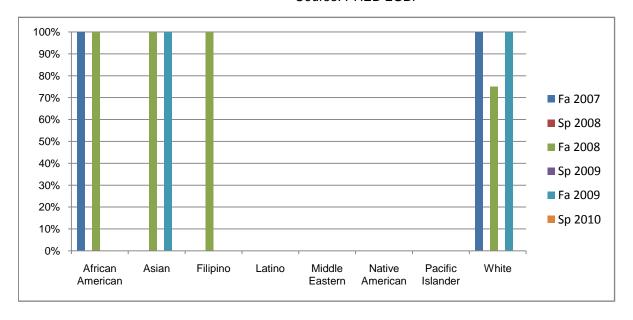

Chabot Success Rates By Ethnicity and Semester Course: PHED 2GBI

|           |                | Fa 2007 | Sp 2008 | Fa 2008 | Sp 2009 | Fa 2009 | Sp 2010 |
|-----------|----------------|---------|---------|---------|---------|---------|---------|
| African A | merican        |         |         |         |         |         |         |
|           | Success        | 100%    | 0%      | 100%    | 0%      | 0%      | 0%      |
|           | Non-Success    | 0%      | 0%      | 0%      | 0%      | 0%      | 0%      |
|           | Withdrawal     | 0%      | 0%      | 0%      | 0%      | 100%    | 0%      |
|           | Total Percent  | 100%    | 0%      | 100%    | 0%      | 100%    | 0%      |
|           | Total Enrolled | 2       | 0       | 1       | 0       | 1       | 0       |
| Asian     |                |         |         |         |         |         |         |
|           | Success        | 0%      | 0%      | 100%    | 0%      | 100%    | 0%      |
|           | Non-Success    | 0%      | 0%      | 0%      | 0%      | 0%      | 0%      |
|           | Withdrawal     | 0%      | 0%      | 0%      | 0%      | 0%      | 0%      |
|           | Total Percent  | 0%      | 0%      | 100%    | 0%      | 100%    | 0%      |
|           | Total Enrolled | 0       | 0       | 3       | 0       | 5       | 0       |
| Filipino  |                |         |         |         |         |         |         |
|           | Success        | 0%      | 0%      | 100%    | 0%      | 0%      | 0%      |
|           | Non-Success    | 0%      | 0%      | 0%      | 0%      | 0%      | 0%      |
|           | Withdrawal     | 0%      | 0%      | 0%      | 0%      | 0%      | 0%      |
|           | Total Percent  | 0%      | 0%      | 100%    | 0%      | 0%      | 0%      |
|           | Total Enrolled | 0       | 0       | 1       | 0       | 0       | 0       |
| Latino    |                |         |         |         |         |         |         |
|           | Success        | 0%      | 0%      | 0%      | 0%      | 0%      | 0%      |
|           | Non-Success    | 0%      | 0%      | 0%      | 0%      | 0%      | 0%      |
|           | Withdrawal     | 0%      | 0%      | 0%      | 0%      | 0%      | 0%      |
|           | Total Percent  | 0%      | 0%      | 0%      | 0%      | 0%      | 0%      |
|           | Total Enrolled | 0       | 0       | 0       | 0       | 0       | 0       |
| Middle Ea | astern         |         |         |         |         |         |         |
|           | Success        | 0%      | 0%      | 0%      | 0%      | 0%      | 0%      |
|           | Non-Success    | 0%      | 0%      | 0%      | 0%      | 0%      | 0%      |
|           | Withdrawal     | 0%      | 0%      | 0%      | 0%      | 0%      | 0%      |
|           |                |         |         |         |         |         |         |

|           | Total Dargant  | 00/  | 00/ | 00/  | 00/ | 00/  | 00/ |
|-----------|----------------|------|-----|------|-----|------|-----|
|           | Total Percent  | 0%   | 0%  | 0%   | 0%  | 0%   | 0%  |
|           | Total Enrolled | 0    | 0   | 0    | 0   | 0    | 0   |
| Native A  | American       |      |     |      |     |      |     |
|           | Success        | 0%   | 0%  | 0%   | 0%  | 0%   | 0%  |
|           | Non-Success    | 0%   | 0%  | 0%   | 0%  | 0%   | 0%  |
|           | Withdrawal     | 0%   | 0%  | 0%   | 0%  | 0%   | 0%  |
|           | Total Percent  | 0%   | 0%  | 0%   | 0%  | 0%   | 0%  |
|           | Total Enrolled | 0    | 0   | 0    | 0   | 0    | 0   |
| Pacific I | slander        |      |     |      |     |      |     |
|           | Success        | 0%   | 0%  | 0%   | 0%  | 0%   | 0%  |
|           | Non-Success    | 0%   | 0%  | 0%   | 0%  | 100% | 0%  |
|           | Withdrawal     | 0%   | 0%  | 0%   | 0%  | 0%   | 0%  |
|           | Total Percent  | 0%   | 0%  | 0%   | 0%  | 100% | 0%  |
|           | Total Enrolled | 0    | 0   | 0    | 0   | 1    | 0   |
| White     |                |      |     |      |     |      |     |
|           | Success        | 100% | 0%  | 75%  | 0%  | 100% | 0%  |
|           | Non-Success    | 0%   | 0%  | 13%  | 0%  | 0%   | 0%  |
|           | Withdrawal     | 0%   | 0%  | 13%  | 0%  | 0%   | 0%  |
|           | Total Percent  | 100% | 0%  | 100% | 0%  | 100% | 0%  |
|           | Total Enrolled | 6    | 0   | 8    | 0   | 4    | 0   |