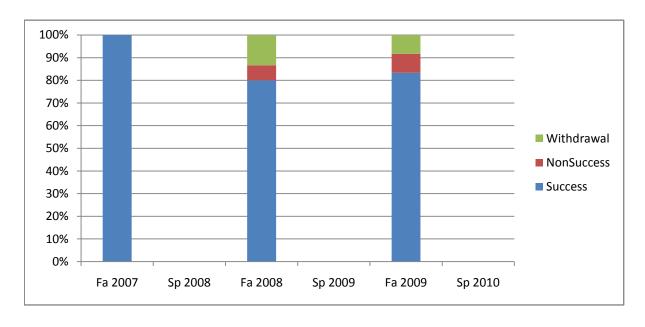

Chabot Success, Non-Success, and Withdrawal Rates By Semester Course: PHED 2GBI

|                | Fa 2007 | Sp 2008 | Fa 2008 | Sp 2009 | Fa 2009 | Sp 2010 |
|----------------|---------|---------|---------|---------|---------|---------|
| Success        | 100%    | 0%      | 80%     | 0%      | 83%     | 0%      |
| Non-Success    | 0%      | 0%      | 7%      | 0%      | 8%      | 0%      |
| Withdrawal     | 0%      | 0%      | 13%     | 0%      | 8%      | 0%      |
| Total Percent  | 100%    | 0%      | 100%    | 0%      | 100%    | 0%      |
| Total Enrolled | 8       | 0       | 15      | 0       | 12      | 0       |