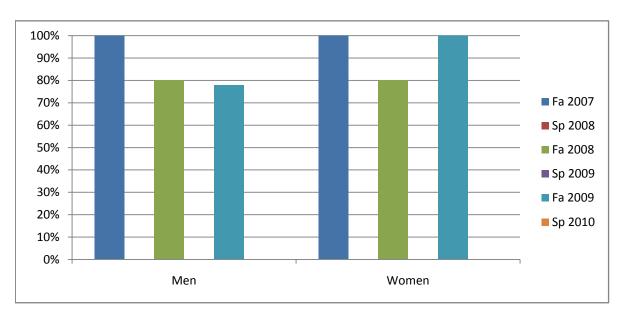

Chabot Success Rates By Gender and Semester Course: PHED 2GBI

|                | Fa 2007 | Sp 2008 | Fa 2008 | Sp 2009 | Fa 2009 | Sp 2010 |
|----------------|---------|---------|---------|---------|---------|---------|
| Men            |         | -       |         | -       |         | -       |
| Success        | 100%    | 0%      | 80%     | 0%      | 78%     | 0%      |
| Non-Success    | 0%      | 0%      | 10%     | 0%      | 11%     | 0%      |
| Withdrawal     | 0%      | 0%      | 10%     | 0%      | 11%     | 0%      |
| Total Percent  | 100%    | 0%      | 100%    | 0%      | 100%    | 0%      |
| Total Enrolled | 4       | 0       | 10      | 0       | 9       | 0       |
| Women          |         |         |         |         |         |         |
| Success        | 100%    | 0%      | 80%     | 0%      | 100%    | 0%      |
| Non-Success    | 0%      | 0%      | 0%      | 0%      | 0%      | 0%      |
| Withdrawal     | 0%      | 0%      | 20%     | 0%      | 0%      | 0%      |
| Total Percent  | 100%    | 0%      | 100%    | 0%      | 100%    | 0%      |
| Total Enrolled | 4       | 0       | 5       | 0       | 2       | 0       |