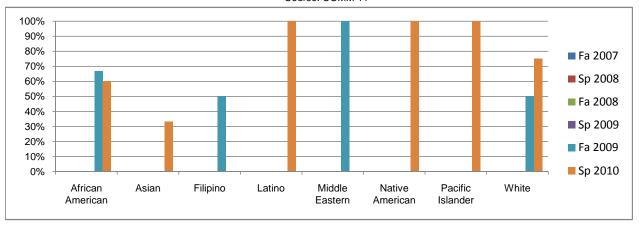

## Chabot Success Rates By Ethnicity and Semester Course: COMM 11

|              |                | Fa 2007 | Sp 2008  | Fa 2008  | Sp 2009  | Fa 2009    | Sp 2010   |
|--------------|----------------|---------|----------|----------|----------|------------|-----------|
| African Ar   | merican        |         |          |          |          |            |           |
|              | Success        | 0%      | 0%       | 0%       | 0%       | 67%        | 60%       |
|              | Non-Success    | 0%      | 0%       | 0%       | 0%       | 33%        | 40%       |
|              | Withdrawal     | 0%      | 0%       | 0%       | 0%       | 0%         | 0%        |
|              | Total Percent  | 0%      | 0%       | 0%       | 0%       | 100%       | 100%      |
|              | Total Enrolled | 0       | 0        | 0        | 0        | 12         | 5         |
| Asian        |                |         |          |          |          |            |           |
|              | Success        | 0%      | 0%       | 0%       | 0%       | 0%         | 33%       |
|              | Non-Success    | 0%      | 0%       | 0%       | 0%       | 50%        | 33%       |
|              | Withdrawal     | 0%      | 0%       | 0%       | 0%       | 50%        | 33%       |
|              | Total Percent  | 0%      | 0%       | 0%       | 0%       | 100%       | 100%      |
|              | Total Enrolled | 0       | 0        | 0        | 0        | 2          | 3         |
| Filipino     |                |         |          |          |          |            |           |
|              | Success        | 0%      | 0%       | 0%       | 0%       | 50%        | 0%        |
|              | Non-Success    | 0%      | 0%       | 0%       | 0%       | 50%        | 0%        |
|              | Withdrawal     | 0%      | 0%       | 0%       | 0%       | 0%         | 0%        |
|              | Total Percent  | 0%      | 0%       | 0%       | 0%       | 100%       | 0%        |
|              | Total Enrolled | 0       | 0        | 0        | 0        | 2          | 0         |
| Latino       |                |         |          |          |          |            |           |
|              | Success        | 0%      | 0%       | 0%       | 0%       | 0%         | 100%      |
|              | Non-Success    | 0%      | 0%       | 0%       | 0%       | 50%        | 0%        |
|              | Withdrawal     | 0%      | 0%       | 0%       | 0%       | 50%        | 0%        |
|              | Total Percent  | 0%      | 0%       | 0%       | 0%       | 100%       | 100%      |
|              | Total Enrolled | 0       | 0        | 0        | 0        | 2          | 5         |
| Middle Ea    |                |         |          |          |          |            |           |
|              | Success        | 0%      | 0%       | 0%       | 0%       | 100%       | 0%        |
|              | Non-Success    | 0%      | 0%       | 0%       | 0%       | 0%         | 0%        |
|              | Withdrawal     | 0%      | 0%       | 0%       | 0%       | 0%         | 0%        |
|              | Total Percent  | 0%      | 0%       | 0%       | 0%       | 100%       | 0%        |
|              | Total Enrolled | 0       | 0        | 0        | 0        | 1          | 0         |
| Native Am    |                | -       | -        | -        | -        | _          | -         |
|              | Success        | 0%      | 0%       | 0%       | 0%       | 0%         | 100%      |
|              | Non-Success    | 0%      | 0%       | 0%       | 0%       | 0%         | 0%        |
|              | Withdrawal     | 0%      | 0%       | 0%       | 0%       | 0%         | 0%        |
|              | Total Percent  | 0%      | 0%       | 0%       | 0%       | 0%         | 100%      |
|              | Total Enrolled | 0       | 0        | 0        | 0        | 0          | 1         |
| Pacific Isla |                | ·       | v        | Ū        | Ū        | Ū          | •         |
| 1 401110 131 | Success        | 0%      | 0%       | 0%       | 0%       | 0%         | 100%      |
|              | Non-Success    | 0%      | 0%       | 0%       | 0%       | 0%         | 0%        |
|              | Withdrawal     | 0%      | 0%       | 0%       | 0%       | 100%       | 0%        |
|              | Total Percent  | 0%      | 0%       | 0%       | 0%       | 100%       | 100%      |
|              | Total Enrolled | 0       | 0        | 0        | 0        | 100%       | 100%      |
| White        | Total Effolied | U       | U        | U        | U        | •          | •         |
| AAIIIG       | Success        | 0%      | 0%       | 0%       | 0%       | 50%        | 75%       |
|              | Non-Success    | 0%      | 0%       | 0%       | 0%       | 50%<br>50% | 25%       |
|              |                | 0%      | 0%<br>0% | 0%<br>0% | 0%<br>0% | 50%<br>0%  | 25%<br>0% |
|              | Withdrawal     |         |          |          |          |            |           |
|              | Total Percent  | 0%      | 0%       | 0%       | 0%       | 100%       | 100%      |
|              | Total Enrolled | 0       | 0        | 0        | 0        | 6          | 4         |