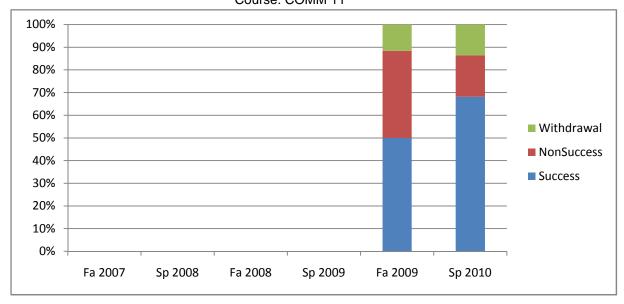

Chabot Success, Non-Success, and Withdrawal Rates By Semester Course: COMM 11

|                | Fa 2007 | Sp 2008 | Fa 2008 | Sp 2009 | Fa 2009 | Sp 2010 |
|----------------|---------|---------|---------|---------|---------|---------|
| Success        | 0%      | 0%      | 0%      | 0%      | 50%     | 68%     |
| Non-Success    | 0%      | 0%      | 0%      | 0%      | 38%     | 18%     |
| Withdrawal     | 0%      | 0%      | 0%      | 0%      | 12%     | 14%     |
| Total Percent  | 0%      | 0%      | 0%      | 0%      | 100%    | 100%    |
| Total Enrolled | 0       | 0       | 0       | 0       | 26      | 22      |