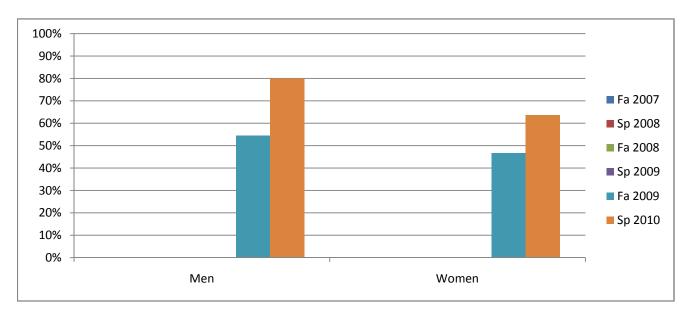

Chabot Success Rates By Gender and Semester Course: COMM 11

|                | Fa 2007 | Sp 2008 | Fa 2008 | Sp 2009 | Fa 2009 | Sp 2010 |
|----------------|---------|---------|---------|---------|---------|---------|
| Men            |         | •       |         | ·       |         | ·       |
| Success        | 0%      | 0%      | 0%      | 0%      | 55%     | 80%     |
| Non-Success    | 0%      | 0%      | 0%      | 0%      | 36%     | 10%     |
| Withdrawal     | 0%      | 0%      | 0%      | 0%      | 9%      | 10%     |
| Total Percent  | 0%      | 0%      | 0%      | 0%      | 100%    | 100%    |
| Total Enrolled | 0       | 0       | 0       | 0       | 11      | 10      |
| Women          |         |         |         |         |         |         |
| Success        | 0%      | 0%      | 0%      | 0%      | 47%     | 64%     |
| Non-Success    | 0%      | 0%      | 0%      | 0%      | 40%     | 27%     |
| Withdrawal     | 0%      | 0%      | 0%      | 0%      | 13%     | 9%      |
| Total Percent  | 0%      | 0%      | 0%      | 0%      | 100%    | 100%    |
| Total Enrolled | 0       | 0       | 0       | 0       | 15      | 11      |