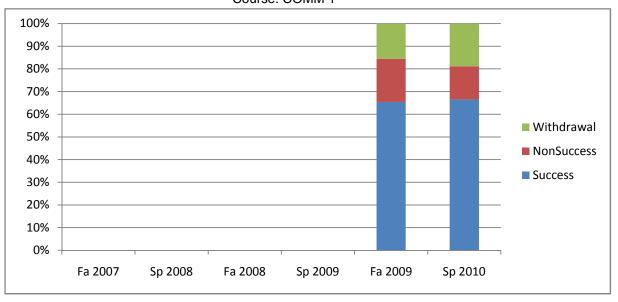

Chabot Success, Non-Success, and Withdrawal Rates By Semester Course: COMM 1

|                | Fa 2007 | Sp 2008 | Fa 2008 | Sp 2009 | Fa 2009 | Sp 2010 |
|----------------|---------|---------|---------|---------|---------|---------|
| Success        | 0%      | 0%      | 0%      | 0%      | 65%     | 67%     |
| Non-Success    | 0%      | 0%      | 0%      | 0%      | 19%     | 15%     |
| Withdrawal     | 0%      | 0%      | 0%      | 0%      | 16%     | 19%     |
| Total Percent  | 0%      | 0%      | 0%      | 0%      | 100%    | 100%    |
| Total Enrolled | 0       | 0       | 0       | 0       | 659     | 631     |