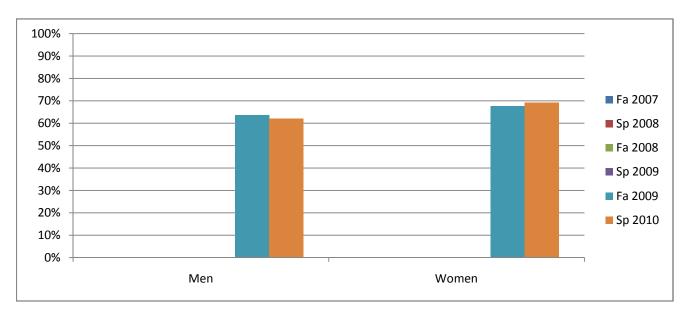

Chabot Success Rates By Gender and Semester Course: COMM 1

|                | Fa 2007 | Sp 2008 | Fa 2008 | Sp 2009 | Fa 2009 | Sp 2010 |
|----------------|---------|---------|---------|---------|---------|---------|
| Men            |         | -       |         | -       |         |         |
| Success        | 0%      | 0%      | 0%      | 0%      | 64%     | 62%     |
| Non-Success    | 0%      | 0%      | 0%      | 0%      | 22%     | 18%     |
| Withdrawal     | 0%      | 0%      | 0%      | 0%      | 14%     | 20%     |
| Total Percent  | 0%      | 0%      | 0%      | 0%      | 100%    | 100%    |
| Total Enrolled | 0       | 0       | 0       | 0       | 311     | 253     |
| Women          |         |         |         |         |         |         |
| Success        | 0%      | 0%      | 0%      | 0%      | 68%     | 69%     |
| Non-Success    | 0%      | 0%      | 0%      | 0%      | 16%     | 13%     |
| Withdrawal     | 0%      | 0%      | 0%      | 0%      | 16%     | 18%     |
| Total Percent  | 0%      | 0%      | 0%      | 0%      | 100%    | 100%    |
| Total Enrolled | 0       | 0       | 0       | 0       | 341     | 363     |