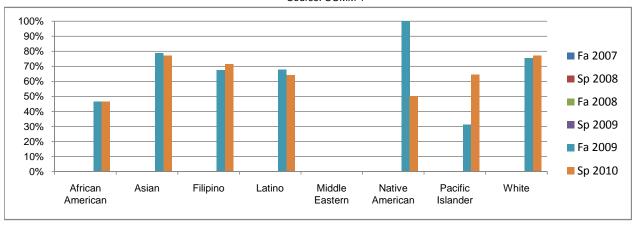

## Chabot Success Rates By Ethnicity and Semester Course: COMM 1

|             |                 | Fa 2007 | Sp 2008 | Fa 2008 | Sp 2009 | Fa 2009 | Sp 2010 |
|-------------|-----------------|---------|---------|---------|---------|---------|---------|
| African A   | merican         |         |         |         |         |         |         |
|             | Success         | 0%      | 0%      | 0%      | 0%      | 46%     | 46%     |
|             | Non-Success     | 0%      | 0%      | 0%      | 0%      | 27%     | 26%     |
|             | Withdrawal      | 0%      | 0%      | 0%      | 0%      | 26%     | 27%     |
|             | Total Percent   | 0%      | 0%      | 0%      | 0%      | 100%    | 100%    |
|             | Total Enrolled  | 0       | 0       | 0       | 0       | 110     | 99      |
| Asian       |                 |         |         |         |         |         |         |
|             | Success         | 0%      | 0%      | 0%      | 0%      | 79%     | 77%     |
|             | Non-Success     | 0%      | 0%      | 0%      | 0%      | 14%     | 8%      |
|             | Withdrawal      | 0%      | 0%      | 0%      | 0%      | 7%      | 15%     |
|             | Total Percent   | 0%      | 0%      | 0%      | 0%      | 100%    | 100%    |
|             | Total Enrolled  | 0       | 0       | 0       | 0       | 113     | 114     |
| Filipino    |                 |         |         |         |         |         |         |
|             | Success         | 0%      | 0%      | 0%      | 0%      | 67%     | 71%     |
|             | Non-Success     | 0%      | 0%      | 0%      | 0%      | 12%     | 11%     |
|             | Withdrawal      | 0%      | 0%      | 0%      | 0%      | 21%     | 17%     |
|             | Total Percent   | 0%      | 0%      | 0%      | 0%      | 100%    | 100%    |
|             | Total Enrolled  | 0       | 0       | 0       | 0       | 86      | 63      |
| Latino      |                 |         |         |         |         |         |         |
|             | Success         | 0%      | 0%      | 0%      | 0%      | 68%     | 64%     |
|             | Non-Success     | 0%      | 0%      | 0%      | 0%      | 19%     | 19%     |
|             | Withdrawal      | 0%      | 0%      | 0%      | 0%      | 13%     | 17%     |
|             | Total Percent   | 0%      | 0%      | 0%      | 0%      | 100%    | 100%    |
|             | Total Enrolled  | 0       | 0       | 0       | 0       | 167     | 167     |
| Middle Ea   | stern           |         |         |         |         |         |         |
|             | Success         | 0%      | 0%      | 0%      | 0%      | 0%      | 0%      |
|             | Non-Success     | 0%      | 0%      | 0%      | 0%      | 0%      | 0%      |
|             | Withdrawal      | 0%      | 0%      | 0%      | 0%      | 0%      | 0%      |
|             | Total Percent   | 0%      | 0%      | 0%      | 0%      | 0%      | 0%      |
|             | Total Enrolled  | 0       | 0       | 0       | 0       | 0       | 0       |
| Native An   | nerican         |         |         |         |         |         |         |
|             | Success         | 0%      | 0%      | 0%      | 0%      | 100%    | 50%     |
|             | Non-Success     | 0%      | 0%      | 0%      | 0%      | 0%      | 33%     |
|             | Withdrawal      | 0%      | 0%      | 0%      | 0%      | 0%      | 17%     |
|             | Total Percent   | 0%      | 0%      | 0%      | 0%      | 100%    | 100%    |
|             | Total Enrolled  | 0       | 0       | 0       | 0       | 3       | 6       |
| Pacific Isl | ander           |         |         |         |         |         |         |
|             | Success         | 0%      | 0%      | 0%      | 0%      | 31%     | 64%     |
|             | Non-Success     | 0%      | 0%      | 0%      | 0%      | 38%     | 7%      |
|             | Withdrawal      | 0%      | 0%      | 0%      | 0%      | 31%     | 29%     |
|             | Total Percent   | 0%      | 0%      | 0%      | 0%      | 100%    | 100%    |
|             | Total Enrolled  | 0       | 0       | 0       | 0       | 16      | 14      |
| White       |                 |         |         |         |         |         |         |
|             | Success         | 0%      | 0%      | 0%      | 0%      | 75%     | 77%     |
|             | Non-Success     | 0%      | 0%      | 0%      | 0%      | 14%     | 7%      |
|             | Withdrawal      | 0%      | 0%      | 0%      | 0%      | 11%     | 16%     |
|             | Total Percent   | 0%      | 0%      | 0%      | 0%      | 100%    | 100%    |
|             | Total Enrolled  | 0       | 0       | 0       | 0       | 110     | 114     |
|             | . Clai Ellioloa | ŭ       | ·       | •       | J       |         |         |