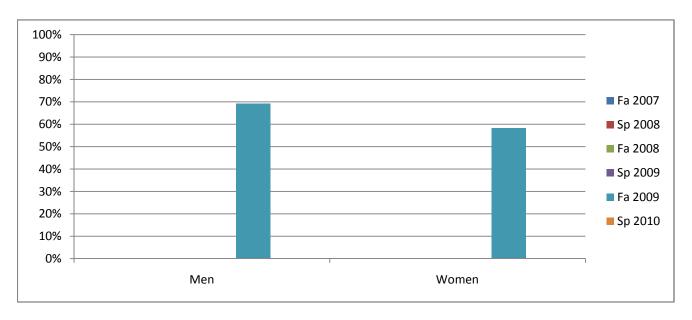

Chabot Success Rates By Gender and Semester Course: COMM 2A

|                | Fa 2007 | Sp 2008 | Fa 2008 | Sp 2009 | Fa 2009 | Sp 2010 |
|----------------|---------|---------|---------|---------|---------|---------|
| Men            |         | •       |         | ·       |         | •       |
| Success        | 0%      | 0%      | 0%      | 0%      | 69%     | 0%      |
| Non-Success    | 0%      | 0%      | 0%      | 0%      | 23%     | 0%      |
| Withdrawal     | 0%      | 0%      | 0%      | 0%      | 8%      | 0%      |
| Total Percent  | 0%      | 0%      | 0%      | 0%      | 100%    | 0%      |
| Total Enrolled | 0       | 0       | 0       | 0       | 13      | 0       |
| Women          |         |         |         |         |         |         |
| Success        | 0%      | 0%      | 0%      | 0%      | 58%     | 0%      |
| Non-Success    | 0%      | 0%      | 0%      | 0%      | 25%     | 0%      |
| Withdrawal     | 0%      | 0%      | 0%      | 0%      | 17%     | 0%      |
| Total Percent  | 0%      | 0%      | 0%      | 0%      | 100%    | 0%      |
| Total Enrolled | 0       | 0       | 0       | 0       | 12      | 0       |