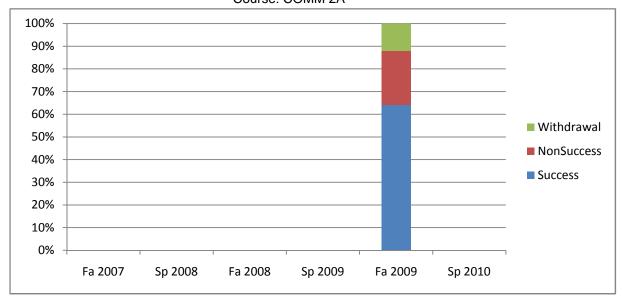

Chabot Success, Non-Success, and Withdrawal Rates By Semester Course: COMM 2A

|                | Fa 2007 | Sp 2008 | Fa 2008 | Sp 2009 | Fa 2009 | Sp 2010 |
|----------------|---------|---------|---------|---------|---------|---------|
| Success        | 0%      | 0%      | 0%      | 0%      | 64%     | 0%      |
| Non-Success    | 0%      | 0%      | 0%      | 0%      | 24%     | 0%      |
| Withdrawal     | 0%      | 0%      | 0%      | 0%      | 12%     | 0%      |
| Total Percent  | 0%      | 0%      | 0%      | 0%      | 100%    | 0%      |
| Total Enrolled | 0       | 0       | 0       | 0       | 25      | 0       |