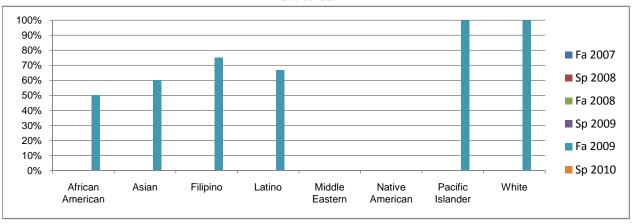

## Chabot Success Rates By Ethnicity and Semester Course: COMM 2A

|            |                | Fa 2007 | Sp 2008 | Fa 2008 | Sp 2009 | Fa 2009 | Sp 2010    |
|------------|----------------|---------|---------|---------|---------|---------|------------|
| African A  | merican        |         |         |         |         |         |            |
|            | Success        | 0%      | 0%      | 0%      | 0%      | 50%     | 0%         |
|            | Non-Success    | 0%      | 0%      | 0%      | 0%      | 25%     | 0%         |
|            | Withdrawal     | 0%      | 0%      | 0%      | 0%      | 25%     | 0%         |
|            | Total Percent  | 0%      | 0%      | 0%      | 0%      | 100%    | 0%         |
|            | Total Enrolled | 0       | 0       | 0       | 0       | 8       | 0          |
| Asian      |                |         |         |         |         |         |            |
|            | Success        | 0%      | 0%      | 0%      | 0%      | 60%     | 0%         |
|            | Non-Success    | 0%      | 0%      | 0%      | 0%      | 40%     | 0%         |
|            | Withdrawal     | 0%      | 0%      | 0%      | 0%      | 0%      | 0%         |
|            | Total Percent  | 0%      | 0%      | 0%      | 0%      | 100%    | 0%         |
|            | Total Enrolled | 0       | 0       | 0       | 0       | 5       | 0          |
| Filipino   |                |         |         |         |         |         |            |
|            | Success        | 0%      | 0%      | 0%      | 0%      | 75%     | 0%         |
|            | Non-Success    | 0%      | 0%      | 0%      | 0%      | 0%      | 0%         |
|            | Withdrawal     | 0%      | 0%      | 0%      | 0%      | 25%     | 0%         |
|            | Total Percent  | 0%      | 0%      | 0%      | 0%      | 100%    | 0%         |
|            | Total Enrolled | 0       | 0       | 0       | 0       | 4       | 0          |
| Latino     |                |         |         |         |         |         |            |
|            | Success        | 0%      | 0%      | 0%      | 0%      | 67%     | 0%         |
|            | Non-Success    | 0%      | 0%      | 0%      | 0%      | 33%     | 0%         |
|            | Withdrawal     | 0%      | 0%      | 0%      | 0%      | 0%      | 0%         |
|            | Total Percent  | 0%      | 0%      | 0%      | 0%      | 100%    | 0%         |
|            | Total Enrolled | 0       | 0       | 0       | 0       | 3       | 0          |
| Middle Ea  | astern         |         |         |         |         |         |            |
|            | Success        | 0%      | 0%      | 0%      | 0%      | 0%      | 0%         |
|            | Non-Success    | 0%      | 0%      | 0%      | 0%      | 0%      | 0%         |
|            | Withdrawal     | 0%      | 0%      | 0%      | 0%      | 0%      | 0%         |
|            | Total Percent  | 0%      | 0%      | 0%      | 0%      | 0%      | 0%         |
|            | Total Enrolled | 0       | 0       | 0       | 0       | 0       | 0          |
| Native An  | nerican        |         |         |         |         |         |            |
|            | Success        | 0%      | 0%      | 0%      | 0%      | 0%      | 0%         |
|            | Non-Success    | 0%      | 0%      | 0%      | 0%      | 0%      | 0%         |
|            | Withdrawal     | 0%      | 0%      | 0%      | 0%      | 0%      | 0%         |
|            | Total Percent  | 0%      | 0%      | 0%      | 0%      | 0%      | 0%         |
|            | Total Enrolled | 0       | 0       | 0       | 0       | 0       | 0          |
| Pacific Is |                | •       | •       | •       | •       | •       | •          |
|            | Success        | 0%      | 0%      | 0%      | 0%      | 100%    | 0%         |
|            | Non-Success    | 0%      | 0%      | 0%      | 0%      | 0%      | 0%         |
|            | Withdrawal     | 0%      | 0%      | 0%      | 0%      | 0%      | 0%         |
|            | Total Percent  | 0%      | 0%      | 0%      | 0%      | 100%    | 0%         |
|            | Total Enrolled | 0       | 0       | 0       | 0       | 1       | 0          |
| White      | . Star Ermonoa | v       | Ū       | •       | J       | •       | ŭ          |
|            | Success        | 0%      | 0%      | 0%      | 0%      | 100%    | 0%         |
|            | Non-Success    | 0%      | 0%      | 0%      | 0%      | 0%      | 0%         |
|            | Withdrawal     | 0%      | 0%      | 0%      | 0%      | 0%      | 0%         |
|            | Total Percent  | 0%      | 0%      | 0%      | 0%      | 100%    | 0%         |
|            | Total Enrolled | 0       | 0 %     | 0 %     | 0 %     | 3       | <b>0</b> % |
|            | TOTAL ETHORIEU | U       | U       | U       | U       | 3       | U          |