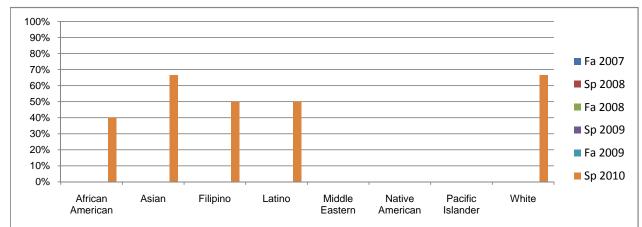

## Chabot Success Rates By Ethnicity and Semester Course: COMM 3

|             |                | Fa 2007 | Sp 2008 | Fa 2008 | Sp 2009 | Fa 2009 | Sp 2010 |
|-------------|----------------|---------|---------|---------|---------|---------|---------|
| African A   |                |         |         |         |         |         |         |
|             | Success        | 0%      | 0%      | 0%      | 0%      | 0%      | 40%     |
|             | Non-Success    | 0%      | 0%      | 0%      | 0%      | 0%      | 47%     |
|             | Withdrawal     | 0%      | 0%      | 0%      | 0%      | 0%      | 13%     |
|             | Total Percent  | 0%      | 0%      | 0%      | 0%      | 0%      | 100%    |
|             | Total Enrolled | 0       | 0       | 0       | 0       | 0       | 15      |
| Asian       |                |         |         |         |         |         |         |
|             | Success        | 0%      | 0%      | 0%      | 0%      | 0%      | 67%     |
|             | Non-Success    | 0%      | 0%      | 0%      | 0%      | 0%      | 33%     |
|             | Withdrawal     | 0%      | 0%      | 0%      | 0%      | 0%      | 0%      |
|             | Total Percent  | 0%      | 0%      | 0%      | 0%      | 0%      | 100%    |
|             | Total Enrolled | 0       | 0       | 0       | 0       | 0       | 3       |
| Filipino    |                |         |         |         |         |         |         |
| •           | Success        | 0%      | 0%      | 0%      | 0%      | 0%      | 50%     |
|             | Non-Success    | 0%      | 0%      | 0%      | 0%      | 0%      | 50%     |
|             | Withdrawal     | 0%      | 0%      | 0%      | 0%      | 0%      | 0%      |
|             | Total Percent  | 0%      | 0%      | 0%      | 0%      | 0%      | 100%    |
|             | Total Enrolled | 0       | 0       | 0       | 0       | 0       | 2       |
| Latino      |                | ·       | •       | •       | •       | •       | -       |
|             | Success        | 0%      | 0%      | 0%      | 0%      | 0%      | 50%     |
|             | Non-Success    | 0%      | 0%      | 0%      | 0%      | 0%      | 50%     |
|             | Withdrawal     | 0%      | 0%      | 0%      | 0%      | 0%      | 0%      |
|             | Total Percent  | 0%      | 0%      | 0%      | 0%      | 0%      | 100%    |
|             | Total Enrolled | 0/8     | 0,18    | 0,18    | 0,18    | 0 /8    | 4       |
| Middle Ea   |                | U       | U       | U       | U       | Ū       | -       |
|             | Success        | 0%      | 0%      | 0%      | 0%      | 0%      | 0%      |
|             | Non-Success    | 0%      | 0%      | 0%      | 0%      | 0%      | 0%      |
|             | Withdrawal     | 0%      | 0%      | 0%      | 0%      | 0%      | 0%      |
|             | Total Percent  | 0%      |         |         |         |         |         |
|             |                |         | 0%      | 0%      | 0%      | 0%      | 0%      |
|             | Total Enrolled | 0       | 0       | 0       | 0       | 0       | 0       |
| Native An   |                | 00/     | 00/     | 00/     | 00/     | 00/     | 00/     |
|             | Success        | 0%      | 0%      | 0%      | 0%      | 0%      | 0%      |
|             | Non-Success    | 0%      | 0%      | 0%      | 0%      | 0%      | 0%      |
|             | Withdrawal     | 0%      | 0%      | 0%      | 0%      | 0%      | 0%      |
|             | Total Percent  | 0%      | 0%      | 0%      | 0%      | 0%      | 0%      |
|             | Total Enrolled | 0       | 0       | 0       | 0       | 0       | 0       |
| Pacific Isl |                |         |         |         |         |         |         |
|             | Success        | 0%      | 0%      | 0%      | 0%      | 0%      | 0%      |
|             | Non-Success    | 0%      | 0%      | 0%      | 0%      | 0%      | 0%      |
|             | Withdrawal     | 0%      | 0%      | 0%      | 0%      | 0%      | 0%      |
|             | Total Percent  | 0%      | 0%      | 0%      | 0%      | 0%      | 0%      |
|             | Total Enrolled | 0       | 0       | 0       | 0       | 0       | 0       |
| Nhite       |                |         |         |         |         |         |         |
|             | Success        | 0%      | 0%      | 0%      | 0%      | 0%      | 67%     |
|             | Non-Success    | 0%      | 0%      | 0%      | 0%      | 0%      | 0%      |
|             | Withdrawal     | 0%      | 0%      | 0%      | 0%      | 0%      | 33%     |
|             | Total Percent  | 0%      | 0%      | 0%      | 0%      | 0%      | 100%    |
|             | Total Enrolled | 0       | 0       | 0       | 0       | 0       | 3       |