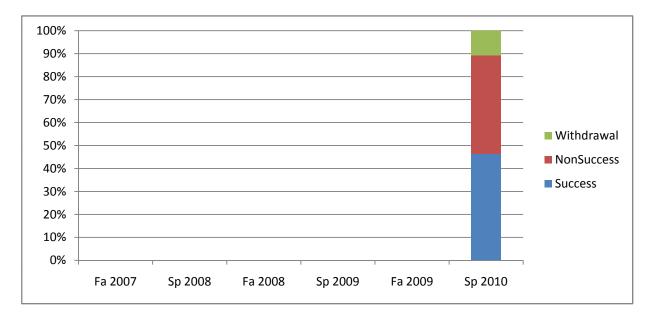

Chabot Success, Non-Success, and Withdrawal Rates By Semester Course: COMM 3

|                | Fa 2007 | Sp 2008 | Fa 2008 | Sp 2009 | Fa 2009 | Sp 2010 |
|----------------|---------|---------|---------|---------|---------|---------|
| Success        | 0%      | 0%      | 0%      | 0%      | 0%      | 46%     |
| Non-Success    | 0%      | 0%      | 0%      | 0%      | 0%      | 43%     |
| Withdrawal     | 0%      | 0%      | 0%      | 0%      | 0%      | 11%     |
| Total Percent  | 0%      | 0%      | 0%      | 0%      | 0%      | 100%    |
| Total Enrolled | 0       | 0       | 0       | 0       | 0       | 28      |