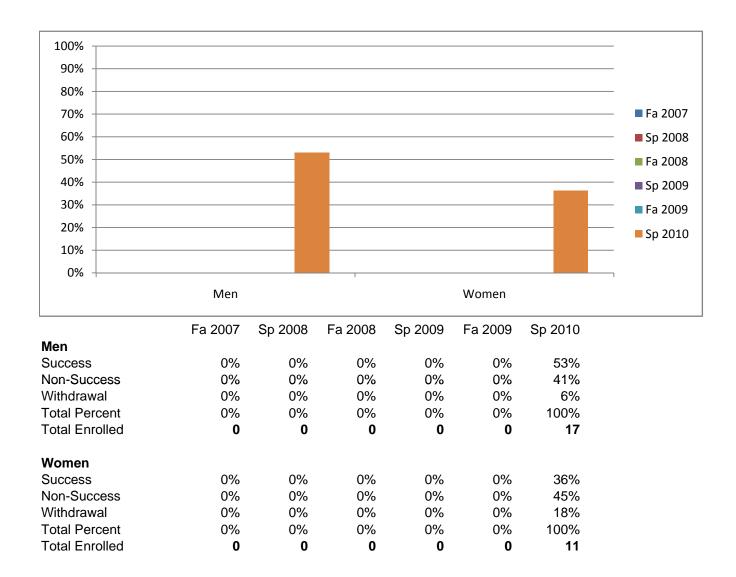

Chabot Success, Non-Success, and Withdrawal Rates By Semester Course: COMM 3



|                | Fa 2007 | Sp 2008 | Fa 2008 | Sp 2009 | Fa 2009 | Sp 2010 |
|----------------|---------|---------|---------|---------|---------|---------|
| Success        | 0%      | 0%      | 0%      | 0%      | 0%      | 46%     |
| Non-Success    | 0%      | 0%      | 0%      | 0%      | 0%      | 43%     |
| Withdrawal     | 0%      | 0%      | 0%      | 0%      | 0%      | 11%     |
| Total Percent  | 0%      | 0%      | 0%      | 0%      | 0%      | 100%    |
| Total Enrolled | 0       | 0       | 0       | 0       | 0       | 28      |

## Chabot Success Rates By Gender and Semester Course: COMM 3



## Chabot Success Rates By Ethnicity and Semester Course: COMM 3



|             |                | Fa 2007 | Sp 2008 | Fa 2008 | Sp 2009 | Fa 2009 | Sp 2010 |
|-------------|----------------|---------|---------|---------|---------|---------|---------|
| African A   |                |         |         |         |         |         |         |
|             | Success        | 0%      | 0%      | 0%      | 0%      | 0%      | 40%     |
|             | Non-Success    | 0%      | 0%      | 0%      | 0%      | 0%      | 47%     |
|             | Withdrawal     | 0%      | 0%      | 0%      | 0%      | 0%      | 13%     |
|             | Total Percent  | 0%      | 0%      | 0%      | 0%      | 0%      | 100%    |
|             | Total Enrolled | 0       | 0       | 0       | 0       | 0