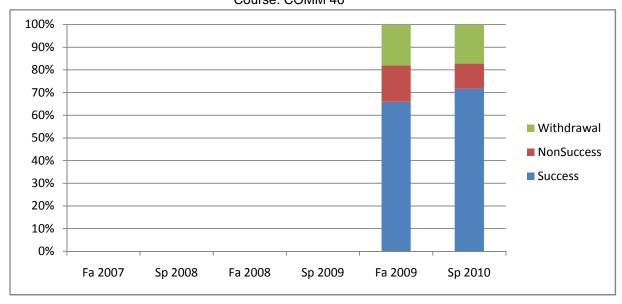

Chabot Success, Non-Success, and Withdrawal Rates By Semester Course: COMM 46

|                | Fa 2007 | Sp 2008 | Fa 2008 | Sp 2009 | Fa 2009 | Sp 2010 |
|----------------|---------|---------|---------|---------|---------|---------|
| Success        | 0%      | 0%      | 0%      | 0%      | 66%     | 72%     |
| Non-Success    | 0%      | 0%      | 0%      | 0%      | 16%     | 11%     |
| Withdrawal     | 0%      | 0%      | 0%      | 0%      | 18%     | 17%     |
| Total Percent  | 0%      | 0%      | 0%      | 0%      | 100%    | 100%    |
| Total Enrolled | 0       | 0       | 0       | 0       | 50      | 64      |