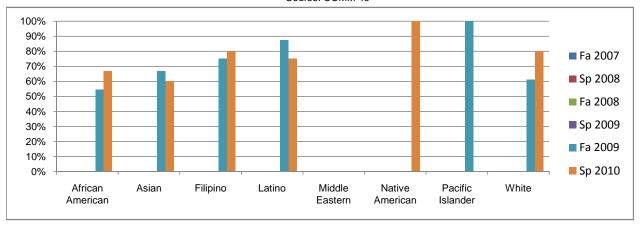

## Chabot Success Rates By Ethnicity and Semester Course: COMM 46

|               |                | Fa 2007 | Sp 2008 | Fa 2008 | Sp 2009 | Fa 2009 | Sp 2010 |
|---------------|----------------|---------|---------|---------|---------|---------|---------|
| African Am    |                |         |         |         |         |         |         |
|               | Success        | 0%      | 0%      | 0%      | 0%      | 55%     | 67%     |
|               | Non-Success    | 0%      | 0%      | 0%      | 0%      | 27%     | 0%      |
|               | Withdrawal     | 0%      | 0%      | 0%      | 0%      | 18%     | 33%     |
|               | Total Percent  | 0%      | 0%      | 0%      | 0%      | 100%    | 100%    |
|               | Total Enrolled | 0       | 0       | 0       | 0       | 11      | 6       |
| Asian         |                |         |         |         |         |         |         |
|               | Success        | 0%      | 0%      | 0%      | 0%      | 67%     | 60%     |
|               | Non-Success    | 0%      | 0%      | 0%      | 0%      | 33%     | 20%     |
|               | Withdrawal     | 0%      | 0%      | 0%      | 0%      | 0%      | 20%     |
|               | Total Percent  | 0%      | 0%      | 0%      | 0%      | 100%    | 100%    |
|               | Total Enrolled | 0       | 0       | 0       | 0       | 3       | 10      |
| Filipino      |                |         |         |         |         |         |         |
|               | Success        | 0%      | 0%      | 0%      | 0%      | 75%     | 80%     |
|               | Non-Success    | 0%      | 0%      | 0%      | 0%      | 0%      | 0%      |
|               | Withdrawal     | 0%      | 0%      | 0%      | 0%      | 25%     | 20%     |
|               | Total Percent  | 0%      | 0%      | 0%      | 0%      | 100%    | 100%    |
|               | Total Enrolled | 0       | 0       | 0       | 0       | 4       | 5       |
| Latino        |                |         |         |         |         |         |         |
|               | Success        | 0%      | 0%      | 0%      | 0%      | 88%     | 75%     |
|               | Non-Success    | 0%      | 0%      | 0%      | 0%      | 0%      | 13%     |
|               | Withdrawal     | 0%      | 0%      | 0%      | 0%      | 13%     | 13%     |
|               | Total Percent  | 0%      | 0%      | 0%      | 0%      | 100%    | 100%    |
|               | Total Enrolled | 0       | 0       | 0       | 0       | 8       | 16      |
| Middle East   |                | •       | -       | -       | -       | _       |         |
|               | Success        | 0%      | 0%      | 0%      | 0%      | 0%      | 0%      |
|               | Non-Success    | 0%      | 0%      | 0%      | 0%      | 0%      | 0%      |
|               | Withdrawal     | 0%      | 0%      | 0%      | 0%      | 0%      | 0%      |
|               | Total Percent  | 0%      | 0%      | 0%      | 0%      | 0%      | 0%      |
|               | Total Enrolled | 0       | 0       | 0       | 0       | 0       | 0       |
| Native Ame    |                | U       | Ū       | Ū       | Ū       | Ū       | U       |
| Native Airie  | Success        | 0%      | 0%      | 0%      | 0%      | 0%      | 100%    |
|               | Non-Success    | 0%      | 0%      | 0%      | 0%      | 0%      | 0%      |
|               | Withdrawal     | 0%      | 0%      | 0%      | 0%      | 0%      | 0%      |
|               | Total Percent  | 0%      | 0%      | 0%      | 0%      | 0%      | 100%    |
|               |                |         |         |         |         |         |         |
| Daaifia lala  | Total Enrolled | 0       | 0       | 0       | 0       | 0       | 1       |
| Pacific Islai |                | 00/     | 00/     | 00/     | 00/     | 4000/   | 00/     |
|               | Success        | 0%      | 0%      | 0%      | 0%      | 100%    | 0%      |
|               | Non-Success    | 0%      | 0%      | 0%      | 0%      | 0%      | 50%     |
|               | Withdrawal     | 0%      | 0%      | 0%      | 0%      | 0%      | 50%     |
|               | Total Percent  | 0%      | 0%      | 0%      | 0%      | 100%    | 100%    |
|               | Total Enrolled | 0       | 0       | 0       | 0       | 1       | 2       |
| White         | _              |         |         |         |         |         |         |
|               | Success        | 0%      | 0%      | 0%      | 0%      | 61%     | 80%     |
|               | Non-Success    | 0%      | 0%      | 0%      | 0%      | 17%     | 13%     |
|               | Withdrawal     | 0%      | 0%      | 0%      | 0%      | 22%     | 7%      |
|               | Total Percent  | 0%      | 0%      | 0%      | 0%      | 100%    | 100%    |
|               | Total Enrolled | 0       | 0       | 0       | 0       | 18      | 15      |