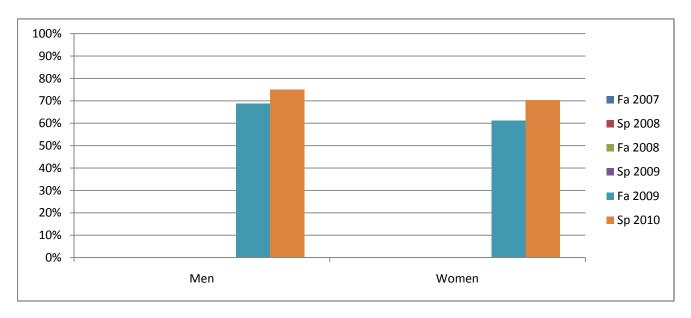

Chabot Success Rates By Gender and Semester Course: COMM 46

|                | Fa 2007 | Sp 2008 | Fa 2008 | Sp 2009 | Fa 2009 | Sp 2010 |
|----------------|---------|---------|---------|---------|---------|---------|
| Men            |         | -       |         | -       |         | -       |
| Success        | 0%      | 0%      | 0%      | 0%      | 69%     | 75%     |
| Non-Success    | 0%      | 0%      | 0%      | 0%      | 9%      | 17%     |
| Withdrawal     | 0%      | 0%      | 0%      | 0%      | 22%     | 8%      |
| Total Percent  | 0%      | 0%      | 0%      | 0%      | 100%    | 100%    |
| Total Enrolled | 0       | 0       | 0       | 0       | 32      | 36      |
| Women          |         |         |         |         |         |         |
| Success        | 0%      | 0%      | 0%      | 0%      | 61%     | 70%     |
| Non-Success    | 0%      | 0%      | 0%      | 0%      | 28%     | 4%      |
| Withdrawal     | 0%      | 0%      | 0%      | 0%      | 11%     | 26%     |
| Total Percent  | 0%      | 0%      | 0%      | 0%      | 100%    | 100%    |
| Total Enrolled | 0       | 0       | 0       | 0       | 18      | 27      |