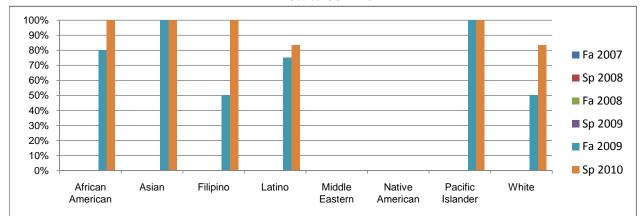

Chabot Success Rates By Ethnicity and Semester Course: COMM 48

|             |                | Fa 2007 | Sp 2008     | Fa 2008 | Sp 2009     | Fa 2009     | Sp 2010 |
|-------------|----------------|---------|-------------|---------|-------------|-------------|---------|
| African A   | merican        |         |             |         |             |             |         |
|             | Success        | 0%      | 0%          | 0%      | 0%          | 80%         | 100%    |
|             | Non-Success    | 0%      | 0%          | 0%      | 0%          | 0%          | 0%      |
|             | Withdrawal     | 0%      | 0%          | 0%      | 0%          | 20%         | 0%      |
|             | Total Percent  | 0%      | 0%          | 0%      | 0%          | 100%        | 100%    |
|             | Total Enrolled | 0       | 0           | 0       | 0           | 5           | 3       |
| Asian       |                |         |             |         |             |             |         |
|             | Success        | 0%      | 0%          | 0%      | 0%          | 100%        | 100%    |
|             | Non-Success    | 0%      | 0%          | 0%      | 0%          | 0%          | 0%      |
|             | Withdrawal     | 0%      | 0%          | 0%      | 0%          | 0%          | 0%      |
|             | Total Percent  | 0%      | 0%          | 0%      | 0%          | 100%        | 100%    |
|             | Total Enrolled | 0       | 0           | 0       | 0           | 2           | 2       |
| Filipino    |                |         |             |         |             |             |         |
|             | Success        | 0%      | 0%          | 0%      | 0%          | 50%         | 100%    |
|             | Non-Success    | 0%      | 0%          | 0%      | 0%          | 50%         | 0%      |
|             | Withdrawal     | 0%      | 0%          | 0%      | 0%          | 0%          | 0%      |
|             | Total Percent  | 0%      | 0%          | 0%      | 0%          | 100%        | 100%    |
|             | Total Enrolled | 0       | 0           | 0       | 0           | 2           | 10070   |
| Latino      |                | v       | Ū           | Ū       | Ū           | -           | •       |
| Latino      | Success        | 0%      | 0%          | 0%      | 0%          | 75%         | 83%     |
|             | Non-Success    | 0%      | 0%          | 0%      | 0%          | 0%          | 17%     |
|             | Withdrawal     | 0%      | 0%          | 0%      | 0%          | 25%         | 0%      |
|             | Total Percent  | 0%      | 0%          | 0%      | 0%          | 100%        | 100%    |
|             | Total Enrolled | 0 %     | 0 %         | 0 %     | 0 %         | 8 III       | 6       |
| Middle Ea   |                | U       | U           | U       | U           | 0           | 0       |
|             |                | 00/     | 00/         | 00/     | 00/         | 00/         | 00/     |
|             | Success        | 0%      | 0%          | 0%      | 0%          | 0%          | 0%      |
|             | Non-Success    | 0%      | 0%          | 0%      | 0%          | 0%          | 0%      |
|             | Withdrawal     | 0%      | 0%          | 0%      | 0%          | 0%          | 0%      |
|             | Total Percent  | 0%      | 0%          | 0%      | 0%          | 0%          | 0%      |
|             | Total Enrolled | 0       | 0           | 0       | 0           | 0           | 0       |
| Native Am   |                |         | <b>a</b> a/ |         | <b>a</b> a/ | <b>a</b> a/ |         |
|             | Success        | 0%      | 0%          | 0%      | 0%          | 0%          | 0%      |
|             | Non-Success    | 0%      | 0%          | 0%      | 0%          | 0%          | 0%      |
|             | Withdrawal     | 0%      | 0%          | 0%      | 0%          | 0%          | 0%      |
|             | Total Percent  | 0%      | 0%          | 0%      | 0%          | 0%          | 0%      |
|             | Total Enrolled | 0       | 0           | 0       | 0           | 0           | 0       |
| Pacific Isl |                |         |             |         |             |             |         |
|             | Success        | 0%      | 0%          | 0%      | 0%          | 100%        | 100%    |
|             | Non-Success    | 0%      | 0%          | 0%      | 0%          | 0%          | 0%      |
|             | Withdrawal     | 0%      | 0%          | 0%      | 0%          | 0%          | 0%      |
|             | Total Percent  | 0%      | 0%          | 0%      | 0%          | 100%        | 100%    |
|             | Total Enrolled | 0       | 0           | 0       | 0           | 1           | 1       |
| White       |                |         |             |         |             |             |         |
|             | Success        | 0%      | 0%          | 0%      | 0%          | 50%         | 83%     |
|             | Non-Success    | 0%      | 0%          | 0%      | 0%          | 0%          | 0%      |
|             | Withdrawal     | 0%      | 0%          | 0%      | 0%          | 50%         | 17%     |
|             | Total Percent  | 0%      | 0%          | 0%      | 0%          | 100%        | 100%    |
|             | Total Enrolled | 0       | 0           | 0       | 0           | 2           | 6       |
|             |                | •       | -           | -       | -           | -           | -       |