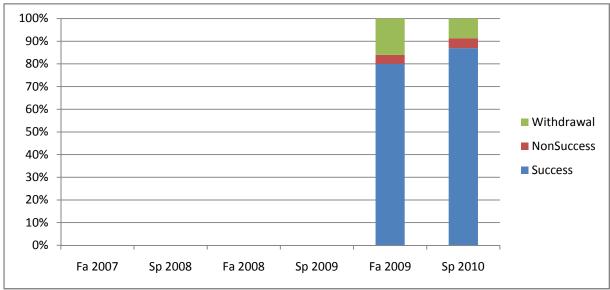

Chabot Success, Non-Success, and Withdrawal Rates By Semester Course: COMM 48

|                | Fa 2007 | Sp 2008 | Fa 2008 | Sp 2009 | Fa 2009 | Sp 2010 |
|----------------|---------|---------|---------|---------|---------|---------|
| Success        | 0%      | 0%      | 0%      | 0%      | 80%     | 87%     |
| Non-Success    | 0%      | 0%      | 0%      | 0%      | 4%      | 4%      |
| Withdrawal     | 0%      | 0%      | 0%      | 0%      | 16%     | 9%      |
| Total Percent  | 0%      | 0%      | 0%      | 0%      | 100%    | 100%    |
| Total Enrolled | 0       | 0       | 0       | 0       | 25      | 23      |