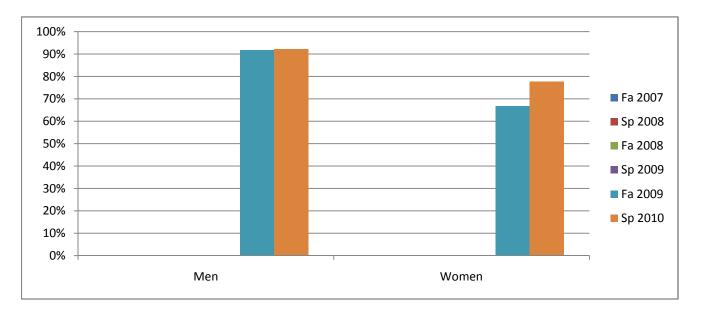

## Chabot Success Rates By Gender and Semester Course: COMM 48

|                | Fa 2007 | Sp 2008 | Fa 2008 | Sp 2009 | Fa 2009 | Sp 2010 |
|----------------|---------|---------|---------|---------|---------|---------|
| Men            |         |         |         |         |         |         |
| Success        | 0%      | 0%      | 0%      | 0%      | 92%     | 92%     |
| Non-Success    | 0%      | 0%      | 0%      | 0%      | 0%      | 0%      |
| Withdrawal     | 0%      | 0%      | 0%      | 0%      | 8%      | 8%      |
| Total Percent  | 0%      | 0%      | 0%      | 0%      | 100%    | 100%    |
| Total Enrolled | 0       | 0       | 0       | 0       | 12      | 13      |
| Women          |         |         |         |         |         |         |
| Success        | 0%      | 0%      | 0%      | 0%      | 67%     | 78%     |
| Non-Success    | 0%      | 0%      | 0%      | 0%      | 8%      | 11%     |
| Withdrawal     | 0%      | 0%      | 0%      | 0%      | 25%     | 11%     |
| Total Percent  | 0%      | 0%      | 0%      | 0%      | 100%    | 100%    |
| Total Enrolled | 0       | 0       | 0       | 0       | 12      | 9       |