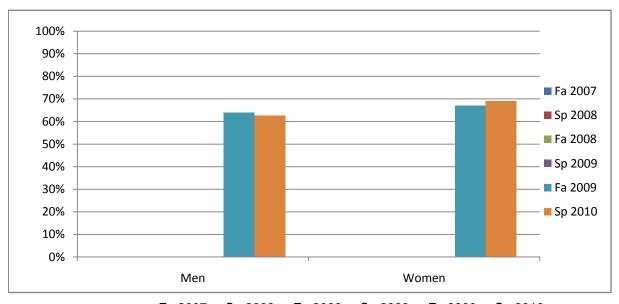

Chabot Success Rates By Gender and Semester Discipline: COMM

|                | Fa 2007 | Sp 2008 | Fa 2008 | Sp 2009 | Fa 2009 | Sp 2010 |
|----------------|---------|---------|---------|---------|---------|---------|
| Men            |         |         |         |         |         |         |
| Success        | 0%      | 0%      | 0%      | 0%      | 64%     | 63%     |
| Non-Success    | 0%      | 0%      | 0%      | 0%      | 21%     | 18%     |
| Withdrawal     | 0%      | 0%      | 0%      | 0%      | 15%     | 19%     |
| Total Percent  | 0%      | 0%      | 0%      | 0%      | 100%    | 100%    |
| Total Enrolled | 0       | 0       | 0       | 0       | 419     | 390     |
| Women          |         |         |         |         |         |         |
| Success        | 0%      | 0%      | 0%      | 0%      | 67%     | 69%     |
| Non-Success    | 0%      | 0%      | 0%      | 0%      | 17%     | 14%     |
| Withdrawal     | 0%      | 0%      | 0%      | 0%      | 16%     | 17%     |
| Total Percent  | 0%      | 0%      | 0%      | 0%      | 100%    | 100%    |
| Total Enrolled | 0       | 0       | 0       | 0       | 458     | 498     |