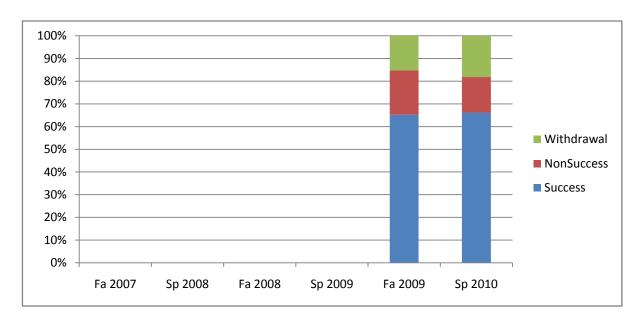

Chabot Success, Non-Success, and Withdrawal Rates By Semester Discipline: COMM

|                | Fa 2007 | Sp 2008 | Fa 2008 | Sp 2009 | Fa 2009 | Sp 2010 |
|----------------|---------|---------|---------|---------|---------|---------|
| Success        | 0%      | 0%      | 0%      | 0%      | 65%     | 66%     |
| Non-Success    | 0%      | 0%      | 0%      | 0%      | 19%     | 16%     |
| Withdrawal     | 0%      | 0%      | 0%      | 0%      | 15%     | 18%     |
| Total Percent  | 0%      | 0%      | 0%      | 0%      | 100%    | 100%    |
| Total Enrolled | 0       | 0       | 0       | 0       | 888     | 908     |