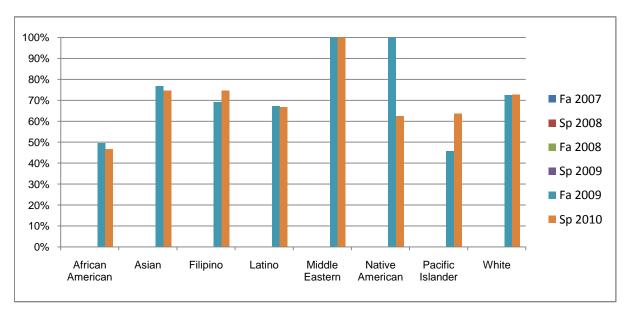

Chabot Success Rates By Ethnicity and Semester Discipline: COMM

|           |                | Fa 2007 | Sp 2008 | Fa 2008 | Sp 2009 | Fa 2009 | Sp 2010 |
|-----------|----------------|---------|---------|---------|---------|---------|---------|
| African A | merican        |         |         |         |         |         |         |
|           | Success        | 0%      | 0%      | 0%      | 0%      | 50%     | 47%     |
|           | Non-Success    | 0%      | 0%      | 0%      | 0%      | 28%     | 28%     |
|           | Withdrawal     | 0%      | 0%      | 0%      | 0%      | 22%     | 25%     |
|           | Total Percent  | 0%      | 0%      | 0%      | 0%      | 100%    | 100%    |
|           | Total Enrolled | 0       | 0       | 0       | 0       | 165     | 156     |
| Asian     |                |         |         |         |         |         |         |
|           | Success        | 0%      | 0%      | 0%      | 0%      | 77%     | 75%     |
|           | Non-Success    | 0%      | 0%      | 0%      | 0%      | 15%     | 10%     |
|           | Withdrawal     | 0%      | 0%      | 0%      | 0%      | 8%      | 15%     |
|           | Total Percent  | 0%      | 0%      | 0%      | 0%      | 100%    | 100%    |
|           | Total Enrolled | 0       | 0       | 0       | 0       | 138     | 154     |
| Filipino  |                |         |         |         |         |         |         |
|           | Success        | 0%      | 0%      | 0%      | 0%      | 69%     | 75%     |
|           | Non-Success    | 0%      | 0%      | 0%      | 0%      | 13%     | 10%     |
|           | Withdrawal     | 0%      | 0%      | 0%      | 0%      | 18%     | 15%     |
|           | Total Percent  | 0%      | 0%      | 0%      | 0%      | 100%    | 100%    |
|           | Total Enrolled | 0       | 0       | 0       | 0       | 120     | 79      |
| Latino    |                |         |         |         |         |         |         |
|           | Success        | 0%      | 0%      | 0%      | 0%      | 67%     | 67%     |
|           | Non-Success    | 0%      | 0%      | 0%      | 0%      | 18%     | 18%     |
|           | Withdrawal     | 0%      | 0%      | 0%      | 0%      | 14%     | 15%     |
|           | Total Percent  | 0%      | 0%      | 0%      | 0%      | 100%    | 100%    |
|           | Total Enrolled | 0       | 0       | 0       | 0       | 208     | 234     |
| Middle Ea | astern         |         |         |         |         |         |         |
|           | Success        | 0%      | 0%      | 0%      | 0%      | 100%    | 100%    |
|           | Non-Success    | 0%      | 0%      | 0%      | 0%      | 0%      | 0%      |
|           | Withdrawal     | 0%      | 0%      | 0%      | 0%      | 0%      | 0%      |

|            | Total Percent  | 0% | 0% | 0% | 0% | 100% | 100% |
|------------|----------------|----|----|----|----|------|------|
|            | Total Enrolled | 0  | 0  | 0  | 0  | 1    | 1    |
| Native A   | merican        |    |    |    |    |      |      |
|            | Success        | 0% | 0% | 0% | 0% | 100% | 63%  |
|            | Non-Success    | 0% | 0% | 0% | 0% | 0%   | 25%  |
|            | Withdrawal     | 0% | 0% | 0% | 0% | 0%   | 13%  |
|            | Total Percent  | 0% | 0% | 0% | 0% | 100% | 100% |
|            | Total Enrolled | 0  | 0  | 0  | 0  | 3    | 8    |
| Pacific Is | slander        |    |    |    |    |      |      |
|            | Success        | 0% | 0% | 0% | 0% | 46%  | 64%  |
|            | Non-Success    | 0% | 0% | 0% | 0% | 29%  | 9%   |
|            | Withdrawal     | 0% | 0% | 0% | 0% | 25%  | 27%  |
|            | Total Percent  | 0% | 0% | 0% | 0% | 100% | 100% |
|            | Total Enrolled | 0  | 0  | 0  | 0  | 24   | 22   |
| White      |                |    |    |    |    |      |      |
|            | Success        | 0% | 0% | 0% | 0% | 73%  | 73%  |
|            | Non-Success    | 0% | 0% | 0% | 0% | 15%  | 10%  |
|            | Withdrawal     | 0% | 0% | 0% | 0% | 12%  | 17%  |
|            | Total Percent  | 0% | 0% | 0% | 0% | 100% | 100% |
|            | Total Enrolled | 0  | 0  | 0  | 0  | 153  | 173  |