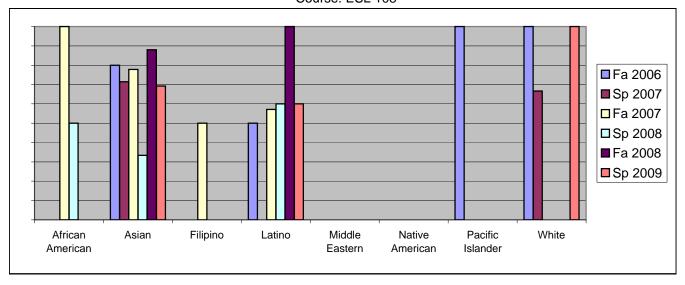

Chabot Success Rates By Ethnicity and Semester Course: ESL 108

|           |                | Fa 2006 | Sp 2007 | Fa 2007 | Sp 2008 | Fa 2008 | Sp 2009 |
|-----------|----------------|---------|---------|---------|---------|---------|---------|
| African A | merican        |         |         |         |         |         |         |
|           | Success        | 0%      | 0%      | 100%    | 50%     | 0%      | 0%      |
|           | Non-Success    | 0%      | 0%      | 0%      | 0%      | 50%     | 67%     |
|           | Withdrawal     | 0%      | 0%      | 0%      | 50%     | 50%     | 33%     |
|           | Total Percent  | 0%      | 0%      | 100%    | 100%    | 100%    | 100%    |
|           | Total Enrolled | 0       | 0       | 1       | 2       | 2       | 3       |
| Asian     |                |         |         |         |         |         |         |
|           | Success        | 80%     | 71%     | 78%     | 33%     | 88%     | 69%     |
|           | Non-Success    | 0%      | 14%     | 22%     | 25%     | 8%      | 23%     |
|           | Withdrawal     | 20%     | 14%     | 0%      | 42%     | 4%      | 8%      |
|           | Total Percent  | 100%    | 100%    | 100%    | 100%    | 100%    | 100%    |
|           | Total Enrolled | 15      | 14      | 9       | 12      | 25      | 13      |
| Filipino  |                |         |         |         |         |         |         |
|           | Success        | 0%      | 0%      | 50%     | 0%      | 0%      | 0%      |
|           | Non-Success    | 0%      | 0%      | 50%     | 0%      | 0%      | 0%      |
|           | Withdrawal     | 0%      | 0%      | 0%      | 0%      | 0%      | 0%      |
|           | Total Percent  | 0%      | 0%      | 100%    | 0%      | 0%      | 0%      |
|           | Total Enrolled | 0       | 0       | 2       | 0       | 0       | 0       |
| Latino    |                |         |         |         |         |         |         |
|           | Success        | 50%     | 0%      | 57%     | 60%     | 100%    | 60%     |
|           | Non-Success    | 0%      | 50%     | 0%      | 30%     | 0%      | 40%     |
|           | Withdrawal     | 50%     | 50%     | 43%     | 10%     | 0%      | 0%      |
|           | Total Percent  | 100%    | 100%    | 100%    | 100%    | 100%    | 100%    |
|           | Total Enrolled | 8       | 6       | 7       | 10      | 9       | 10      |
| Middle Ea | astern         |         |         |         |         |         |         |
|           | Success        | 0%      |         |         |         | 0%      | 0%      |
|           | Non-Success    | 0%      |         |         |         | 0%      | 0%      |
|           | Withdrawal     | 0%      | 0%      | 0%      | 0%      | 0%      | 0%      |

|            | Total Percent  | 0%   | 0%   | 0% | 100% | 0% | 0%   |
|------------|----------------|------|------|----|------|----|------|
|            | Total Enrolled | 0    | 0    | 0  | 1    | 0  | 0    |
| Native An  | nerican        |      |      |    |      |    |      |
|            | Success        | 0%   | 0%   | 0% | 0%   | 0% | 0%   |
|            | Non-Success    | 0%   | 0%   | 0% | 0%   | 0% | 0%   |
|            | Withdrawal     | 0%   | 0%   | 0% | 0%   | 0% | 0%   |
|            | Total Percent  | 0%   | 0%   | 0% | 0%   | 0% | 0%   |
|            | Total Enrolled | 0    | 0    | 0  | 0    | 0  | 0    |
| Pacific Is | lander         |      |      |    |      |    |      |
|            | Success        | 100% | 0%   | 0% | 0%   | 0% | 0%   |
|            | Non-Success    | 0%   | 0%   | 0% | 0%   | 0% | 0%   |
|            | Withdrawal     | 0%   | 0%   | 0% | 0%   | 0% | 0%   |
|            | Total Percent  | 100% | 0%   | 0% | 0%   | 0% | 0%   |
|            | Total Enrolled | 1    | 0    | 0  | 0    | 0  | 0    |
| White      |                |      |      |    |      |    |      |
|            | Success        | 100% | 67%  | 0% | 0%   | 0% | 100% |
|            | Non-Success    | 0%   | 0%   | 0% | 100% | 0% | 0%   |
|            | Withdrawal     | 0%   | 33%  | 0% | 0%   | 0% | 0%   |
|            | Total Percent  | 100% | 100% | 0% | 100% | 0% | 100% |
|            | Total Enrolled | 1    | 3    | 0  | 1    | 0  | 1    |