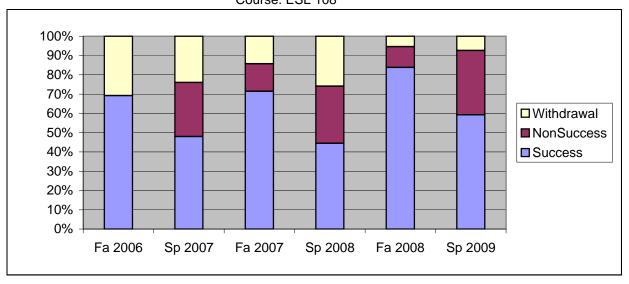

Chabot Success, Non-Success, and Withdrawal Rates By Semester Course: ESL 108

|                | Fa 2006 | Sp 2007 | Fa 2007 | Sp 2008 | Fa 2008 | Sp 2009 |
|----------------|---------|---------|---------|---------|---------|---------|
| Success        | 69%     | 48%     | 71%     | 44%     | 84%     | 59%     |
| Non-Success    | 0%      | 28%     | 14%     | 30%     | 11%     | 33%     |
| Withdrawal     | 31%     | 24%     | 14%     | 26%     | 5%      | 7%      |
| Total Percent  | 100%    | 100%    | 100%    | 100%    | 100%    | 100%    |
| Total Enrolled | 26      | 25      | 21      | 27      | 37      | 27      |