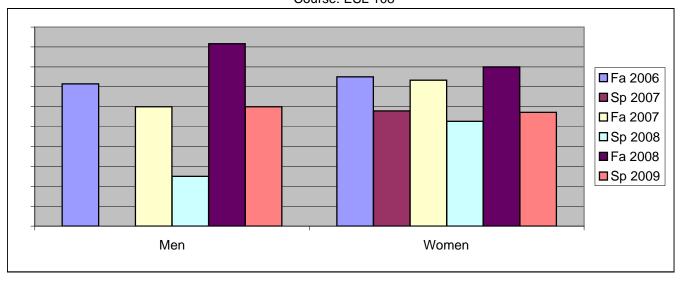

Chabot Success Rates By Gender and Semester Course: ESL 108

|                | Fa 2006 | Sp 2007 | Fa 2007 | Sp 2008 | Fa 2008 | Sp 2009 |
|----------------|---------|---------|---------|---------|---------|---------|
| Men            |         | -       |         | -       |         | -       |
| Success        | 71%     | 0%      | 60%     | 25%     | 92%     | 60%     |
| Non-Success    | 0%      | 75%     | 40%     | 38%     | 8%      | 40%     |
| Withdrawal     | 29%     | 25%     | 0%      | 38%     | 0%      | 0%      |
| Total Percent  | 100%    | 100%    | 100%    | 100%    | 100%    | 100%    |
| Total Enrolled | 7       | 4       | 5       | 8       | 12      | 5       |
| Women          |         |         |         |         |         |         |
| Success        | 75%     | 58%     | 73%     | 53%     | 80%     | 57%     |
| Non-Success    | 0%      | 21%     | 7%      | 26%     | 12%     | 33%     |
| Withdrawal     | 25%     | 21%     | 20%     | 21%     | 8%      | 10%     |
| Total Percent  | 100%    | 100%    | 100%    | 100%    | 100%    | 100%    |
| Total Enrolled | 16      | 19      | 15      | 19      | 25      | 21      |