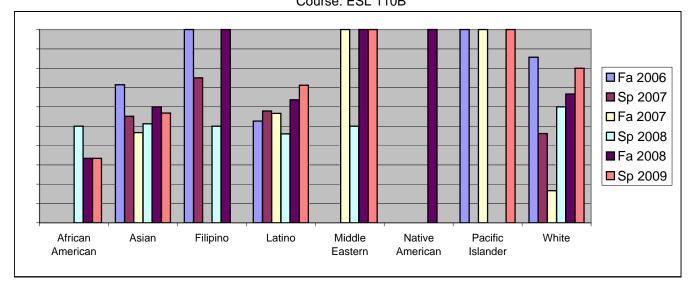

Chabot Success Rates By Ethnicity and Semester Course: ESL 110B

|           |                | Fa 2006 | Sp 2007 | Fa 2007 | Sp 2008 | Fa 2008 | Sp 2009 |
|-----------|----------------|---------|---------|---------|---------|---------|---------|
| African A | merican        |         |         |         |         |         |         |
|           | Success        | 0%      |         |         |         |         |         |
|           | Non-Success    | 100%    |         |         |         |         |         |
|           | Withdrawal     | 0%      |         |         |         |         |         |
|           | Total Percent  | 100%    |         |         |         |         |         |
|           | Total Enrolled | 1       | 2       | 1       | 2       | 3       | 6       |
| Asian     |                |         |         |         |         |         |         |
|           | Success        | 71%     |         |         |         |         |         |
|           | Non-Success    | 18%     |         |         |         |         |         |
|           | Withdrawal     | 11%     |         |         |         |         |         |
|           | Total Percent  | 100%    |         |         |         |         | 100%    |
|           | Total Enrolled | 56      | 49      | 60      | 39      | 60      | 44      |
| Filipino  |                |         |         |         |         |         |         |
|           | Success        | 100%    |         |         |         |         |         |
|           | Non-Success    | 0%      |         | 0%      |         |         |         |
|           | Withdrawal     | 0%      | 25%     | 0%      | 0%      | 0%      | 0%      |
|           | Total Percent  | 100%    | 100%    | 0%      | 100%    | 100%    | 0%      |
|           | Total Enrolled | 2       | 4       | 0       | 2       | 3       | 0       |
| Latino    |                |         |         |         |         |         |         |
|           | Success        | 53%     | 58%     | 57%     | 46%     | 64%     | 71%     |
|           | Non-Success    | 24%     | 24%     | 28%     | 30%     | 25%     | 21%     |
|           | Withdrawal     | 24%     | 18%     | 15%     | 24%     | 11%     | 8%      |
|           | Total Percent  | 100%    | 100%    | 100%    | 100%    | 100%    | 100%    |
|           | Total Enrolled | 38      | 38      | 53      | 50      | 44      | 52      |
| Middle Ea | astern         |         |         |         |         |         |         |
|           | Success        | 0%      | 0%      | 100%    | 50%     | 100%    | 100%    |
|           | Non-Success    | 0%      | 0%      | 0%      | 50%     | 0%      | 0%      |
|           | Withdrawal     | 0%      | 0%      | 0%      | 0%      | 0%      | 0%      |
|           | Total Percent  | 0%      | 0%      | 100%    | 100%    | 100%    | 100%    |
|           | Total Enrolled | 0       | 0       | 1       | 2       | 1       | 1       |
| Native Ar | merican        |         |         |         |         |         |         |
|           | Success        | 0%      | 0%      | 0%      | 0%      | 100%    | 0%      |
|           | Non-Success    | 0%      | 0%      | 0%      | 0%      | 0%      | 0%      |
|           | Withdrawal     | 0%      | 0%      | 0%      | 0%      | 0%      | 0%      |
|           |                |         |         |         |         |         |         |

|            | Total Percent             | 0%        | 0%         | 0%         | 0%        | 100%       | 0%         |
|------------|---------------------------|-----------|------------|------------|-----------|------------|------------|
|            | Total Enrolled            | 0         | 0          | 0          | 0         | 1          | 0          |
| Pacific Is | slander                   |           |            |            |           |            |            |
|            | Success                   | 100%      | 0%         | 100%       | 0%        | 0%         | 100%       |
|            | Non-Success               | 0%        | 0%         | 0%         | 0%        | 100%       | 0%         |
|            | Withdrawal                | 0%        | 0%         | 0%         | 0%        | 0%         | 0%         |
|            | Total Percent             | 100%      | 0%         | 100%       | 0%        | 100%       | 100%       |
|            | Total Enrolled            | 1         | 0          | 1          | 0         | 1          | 1          |
|            |                           |           |            |            |           |            |            |
| White      |                           |           |            |            |           |            |            |
| White      | Success                   | 86%       | 46%        | 17%        | 60%       | 67%        | 80%        |
| White      | Success<br>Non-Success    | 86%<br>0% | 46%<br>23% | 17%<br>83% | 60%<br>0% | 67%<br>33% | 80%<br>20% |
| White      |                           |           |            |            |           |            |            |
| White      | Non-Success               | 0%        | 23%        | 83%        | 0%        | 33%        | 20%        |
| White      | Non-Success<br>Withdrawal | 0%<br>14% | 23%<br>31% | 83%<br>0%  | 0%<br>40% | 33%<br>0%  | 20%<br>0%  |