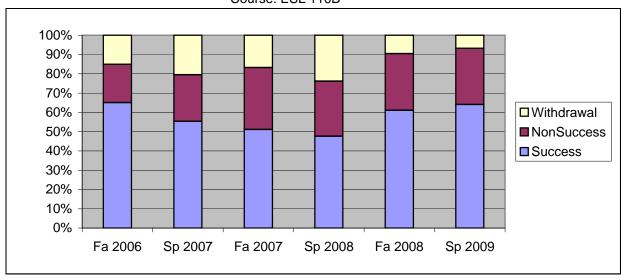

Chabot Success, Non-Success, and Withdrawal Rates By Semester Course: ESL 110B

|                | Fa 2006 | Sp 2007 | Fa 2007 | Sp 2008 | Fa 2008 | Sp 2009 |
|----------------|---------|---------|---------|---------|---------|---------|
| Success        | 65%     | 55%     | 51%     | 48%     | 61%     | 64%     |
| Non-Success    | 20%     | 24%     | 32%     | 29%     | 29%     | 29%     |
| Withdrawal     | 15%     | 21%     | 17%     | 24%     | 10%     | 7%      |
| Total Percent  | 100%    | 100%    | 100%    | 100%    | 100%    | 100%    |
| Total Enrolled | 106     | 112     | 131     | 105     | 126     | 117     |