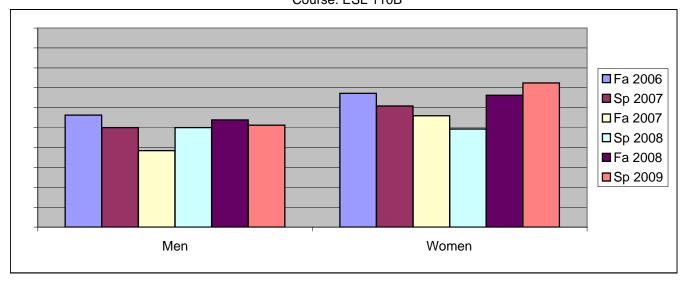

Chabot Success Rates By Gender and Semester Course: ESL 110B

|                | Fa 2006 | Sp 2007 | Fa 2007 | Sp 2008 | Fa 2008 | Sp 2009 |
|----------------|---------|---------|---------|---------|---------|---------|
| Men            |         | •       |         | ·       |         | •       |
| Success        | 56%     | 50%     | 38%     | 50%     | 54%     | 51%     |
| Non-Success    | 28%     | 28%     | 38%     | 26%     | 31%     | 39%     |
| Withdrawal     | 16%     | 22%     | 23%     | 24%     | 15%     | 10%     |
| Total Percent  | 100%    | 100%    | 100%    | 100%    | 100%    | 100%    |
| Total Enrolled | 32      | 32      | 39      | 34      | 39      | 41      |
| Women          |         |         |         |         |         |         |
| Success        | 67%     | 61%     | 56%     | 49%     | 66%     | 72%     |
| Non-Success    | 16%     | 20%     | 30%     | 28%     | 26%     | 23%     |
| Withdrawal     | 16%     | 19%     | 14%     | 22%     | 8%      | 4%      |
| Total Percent  | 100%    | 100%    | 100%    | 100%    | 100%    | 100%    |
| Total Enrolled | 67      | 69      | 84      | 67      | 77      | 69      |