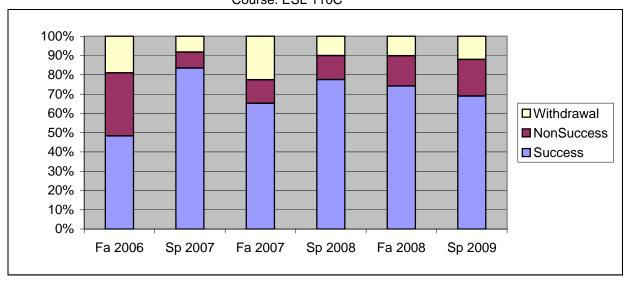

Chabot Success, Non-Success, and Withdrawal Rates By Semester Course: ESL 110C

|                | Fa 2006 | Sp 2007 | Fa 2007 | Sp 2008 | Fa 2008 | Sp 2009 |
|----------------|---------|---------|---------|---------|---------|---------|
| Success        | 48%     | 83%     | 65%     | 78%     | 74%     | 69%     |
| Non-Success    | 33%     | 8%      | 12%     | 13%     | 16%     | 19%     |
| Withdrawal     | 19%     | 8%      | 23%     | 10%     | 10%     | 12%     |
| Total Percent  | 100%    | 100%    | 100%    | 100%    | 100%    | 100%    |
| Total Enrolled | 116     | 109     | 115     | 80      | 89      | 100     |