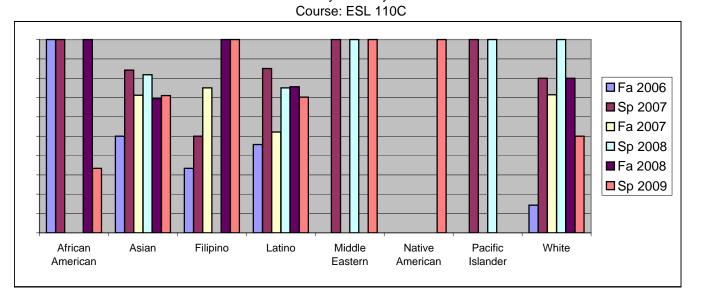

Chabot
Success Rates By Ethnicity and Semester

|                 |                | Fa 2006 | Sp 2007 | Fa 2007 | Sp 2008 | Fa 2008 | Sp 2009 |
|-----------------|----------------|---------|---------|---------|---------|---------|---------|
| African A       |                |         |         |         |         |         |         |
|                 | Success        | 100%    | 100%    |         |         |         | 33%     |
|                 | Non-Success    | 0%      | 0%      |         |         |         | 33%     |
|                 | Withdrawal     | 0%      | 0%      |         |         |         | 33%     |
|                 | Total Percent  | 100%    | 100%    | 0%      | 0%      |         | 100%    |
|                 | Total Enrolled | 1       | 1       | 0       | 0       | 2       | 3       |
| Asian           |                |         |         |         |         |         |         |
|                 | Success        | 50%     | 84%     |         |         |         | 71%     |
|                 | Non-Success    | 31%     | 11%     |         |         |         | 24%     |
|                 | Withdrawal     | 19%     | 5%      |         | 6%      |         | 5%      |
|                 | Total Percent  | 100%    | 100%    |         |         |         |         |
|                 | Total Enrolled | 62      | 57      | 52      | 33      | 36      | 38      |
| Filipino        |                |         |         |         |         |         |         |
|                 | Success        | 33%     | 50%     | 75%     | 0%      | 100%    | 100%    |
|                 | Non-Success    | 33%     | 50%     | 0%      | 0%      | 0%      | 0%      |
|                 | Withdrawal     | 33%     | 0%      | 25%     | 100%    | 0%      | 0%      |
|                 | Total Percent  | 100%    | 100%    | 100%    | 100%    | 100%    | 100%    |
|                 | Total Enrolled | 3       | 2       | 4       | 2       | 2       | 1       |
| Latino          |                |         |         |         |         |         |         |
|                 | Success        | 46%     | 85%     | 52%     | 75%     | 76%     | 70%     |
|                 | Non-Success    | 34%     | 5%      | 15%     | 15%     | 12%     | 17%     |
|                 | Withdrawal     | 20%     | 10%     | 33%     | 10%     | 12%     | 13%     |
|                 | Total Percent  | 100%    | 100%    | 100%    | 100%    | 100%    | 100%    |
|                 | Total Enrolled | 35      | 40      | 46      | 40      | 41      | 47      |
| Middle Eastern  |                |         |         |         |         |         |         |
|                 | Success        | 0%      | 100%    | 0%      | 100%    | 0%      | 100%    |
|                 | Non-Success    | 0%      | 0%      | 0%      | 0%      | 0%      | 0%      |
|                 | Withdrawal     | 0%      | 0%      | 0%      | 0%      | 0%      | 0%      |
|                 | Total Percent  | 0%      | 100%    | 0%      | 100%    | 0%      | 100%    |
|                 | Total Enrolled | 0       | 1       | 0       | 1       | 0       | 1       |
| Native American |                |         |         |         |         |         |         |
|                 | Success        | 0%      | 0%      | 0%      | 0%      | 0%      | 100%    |
|                 | Non-Success    | 0%      | 0%      | 0%      | 0%      | 0%      | 0%      |
|                 | Withdrawal     | 0%      | 0%      | 0%      | 0%      | 0%      | 0%      |
|                 |                |         |         |         |         |         |         |

|            | Total Percent  | 0%   | 0%   | 0%   | 0%   | 0%   | 100% |
|------------|----------------|------|------|------|------|------|------|
|            | Total Enrolled | 0    | 0    | 0    | 0    | 0    | 1    |
| Pacific Is | lander         |      |      |      |      |      |      |
|            | Success        | 0%   | 100% | 0%   | 100% | 0%   | 0%   |
|            | Non-Success    | 0%   | 0%   | 0%   | 0%   | 0%   | 0%   |
|            | Withdrawal     | 0%   | 0%   | 0%   | 0%   | 0%   | 0%   |
|            | Total Percent  | 0%   | 100% | 0%   | 100% | 0%   | 0%   |
|            | Total Enrolled | 0    | 1    | 0    | 1    | 0    | 0    |
| White      |                |      |      |      |      |      |      |
|            | Success        | 14%  | 80%  | 71%  | 100% | 80%  | 50%  |
|            | Non-Success    | 71%  | 0%   | 0%   | 0%   | 20%  | 0%   |
|            | Withdrawal     | 14%  | 20%  | 29%  | 0%   | 0%   | 50%  |
|            | Total Percent  | 100% | 100% | 100% | 100% | 100% | 100% |
|            | Total Enrolled | 7    | 5    | 7    | 1    | 5    | 2    |