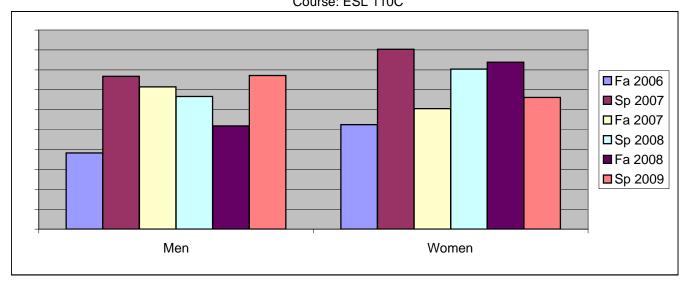

Chabot Success Rates By Gender and Semester Course: ESL 110C

|                | Fa 2006 | Sp 2007 | Fa 2007 | Sp 2008 | Fa 2008 | Sp 2009 |
|----------------|---------|---------|---------|---------|---------|---------|
| Men            |         | •       |         | -       |         |         |
| Success        | 38%     | 77%     | 71%     | 67%     | 52%     | 77%     |
| Non-Success    | 35%     | 12%     | 9%      | 19%     | 33%     | 20%     |
| Withdrawal     | 26%     | 12%     | 20%     | 14%     | 15%     | 3%      |
| Total Percent  | 100%    | 100%    | 100%    | 100%    | 100%    | 100%    |
| Total Enrolled | 34      | 43      | 35      | 21      | 27      | 35      |
| Women          |         |         |         |         |         |         |
| Success        | 53%     | 90%     | 61%     | 80%     | 84%     | 66%     |
| Non-Success    | 31%     | 5%      | 14%     | 11%     | 8%      | 18%     |
| Withdrawal     | 16%     | 5%      | 25%     | 9%      | 8%      | 16%     |
| Total Percent  | 100%    | 100%    | 100%    | 100%    | 100%    | 100%    |
| Total Enrolled | 80      | 62      | 76      | 56      | 62      | 62      |