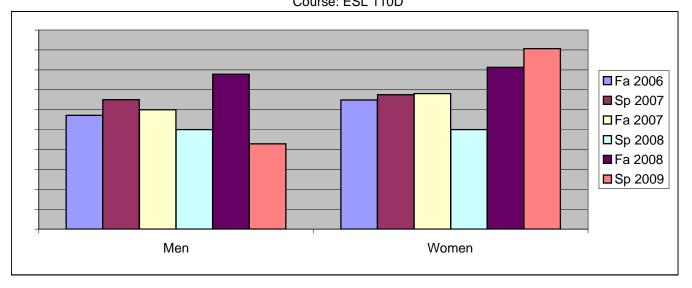

Chabot Success Rates By Gender and Semester Course: ESL 110D

|                | Fa 2006 | Sp 2007 | Fa 2007 | Sp 2008 | Fa 2008 | Sp 2009 |
|----------------|---------|---------|---------|---------|---------|---------|
| Men            |         | •       |         | ·       |         | •       |
| Success        | 57%     | 65%     | 60%     | 50%     | 78%     | 43%     |
| Non-Success    | 7%      | 15%     | 32%     | 30%     | 15%     | 21%     |
| Withdrawal     | 36%     | 20%     | 8%      | 20%     | 7%      | 36%     |
| Total Percent  | 100%    | 100%    | 100%    | 100%    | 100%    | 100%    |
| Total Enrolled | 14      | 20      | 25      | 20      | 27      | 14      |
| Women          |         |         |         |         |         |         |
| Success        | 65%     | 68%     | 68%     | 50%     | 81%     | 91%     |
| Non-Success    | 30%     | 18%     | 17%     | 34%     | 15%     | 2%      |
| Withdrawal     | 5%      | 15%     | 15%     | 16%     | 4%      | 7%      |
| Total Percent  | 100%    | 100%    | 100%    | 100%    | 100%    | 100%    |
| Total Enrolled | 37      | 40      | 47      | 44      | 48      | 43      |