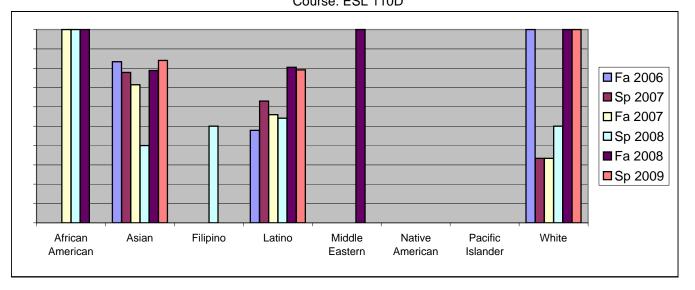

Chabot Success Rates By Ethnicity and Semester Course: ESL 110D

|                  |                | Fa 2006 | Sp 2007 | Fa 2007 | Sp 2008 | Fa 2008 | Sp 2009 |  |
|------------------|----------------|---------|---------|---------|---------|---------|---------|--|
| African American |                |         |         |         |         |         |         |  |
|                  | Success        | 0%      | 0%      |         | 100%    |         |         |  |
|                  | Non-Success    | 0%      | 0%      |         | 0%      |         |         |  |
|                  | Withdrawal     | 0%      | 0%      |         | 0%      |         | 100%    |  |
|                  | Total Percent  | 0%      | 0%      |         | 100%    |         |         |  |
|                  | Total Enrolled | 0       | 0       | 1       | 1       | 2       | 1       |  |
| Asian            |                |         |         |         |         |         |         |  |
|                  | Success        | 83%     | 78%     |         |         |         |         |  |
|                  | Non-Success    | 4%      | 7%      |         |         |         |         |  |
|                  | Withdrawal     | 13%     | 15%     |         | 8%      |         |         |  |
|                  | Total Percent  | 100%    | 100%    |         |         |         |         |  |
|                  | Total Enrolled | 24      | 27      | 42      | 25      | 33      | 25      |  |
| Filipino         |                |         |         |         |         |         |         |  |
|                  | Success        | 0%      | 0%      | 0%      | 50%     | 0%      | 0%      |  |
|                  | Non-Success    | 0%      | 0%      | 0%      | 25%     | 0%      | 0%      |  |
|                  | Withdrawal     | 0%      | 0%      | 0%      | 25%     | 0%      | 100%    |  |
|                  | Total Percent  | 0%      | 0%      | 0%      | 100%    | 0%      | 100%    |  |
|                  | Total Enrolled | 0       | 0       | 0       | 4       | 0       | 1       |  |
| Latino           |                |         |         |         |         |         |         |  |
|                  | Success        | 48%     | 63%     | 56%     | 54%     | 80%     | 79%     |  |
|                  | Non-Success    | 43%     | 7%      | 20%     | 25%     | 17%     | 4%      |  |
|                  | Withdrawal     | 9%      | 30%     | 24%     | 21%     | 2%      | 17%     |  |
|                  | Total Percent  | 100%    | 100%    | 100%    | 100%    | 100%    | 100%    |  |
|                  | Total Enrolled | 23      | 27      | 25      | 24      | 41      | 24      |  |
| Middle Eastern   |                |         |         |         |         |         |         |  |
|                  | Success        | 0%      | 0%      | 0%      | 0%      | 100%    | 0%      |  |
|                  | Non-Success    | 0%      | 0%      | 0%      | 0%      | 0%      | 0%      |  |
|                  | Withdrawal     | 0%      | 0%      | 0%      | 0%      | 0%      | 0%      |  |
|                  | Total Percent  | 0%      | 0%      | 0%      | 0%      | 100%    | 0%      |  |
|                  | Total Enrolled | 0       | 0       | 0       | 0       | 1       | 0       |  |
| Native American  |                |         |         |         |         |         |         |  |
|                  | Success        | 0%      | 0%      | 0%      | 0%      | 0%      | 0%      |  |
|                  | Non-Success    | 0%      | 0%      | 0%      | 0%      | 0%      | 0%      |  |
|                  | Withdrawal     | 0%      | 0%      | 0%      | 0%      | 0%      | 0%      |  |
|                  |                |         |         |         |         |         |         |  |

|            | Total Percent  | 0%   | 0%   | 0%   | 0%   | 0%   | 0%   |
|------------|----------------|------|------|------|------|------|------|
|            | Total Enrolled | 0    | 0    | 0    | 0    | 0    | 0    |
| Pacific Is | lander         |      |      |      |      |      |      |
|            | Success        | 0%   | 0%   | 0%   | 0%   | 0%   | 0%   |
|            | Non-Success    | 0%   | 0%   | 0%   | 0%   | 0%   | 100% |
|            | Withdrawal     | 0%   | 0%   | 100% | 0%   | 100% | 0%   |
|            | Total Percent  | 0%   | 0%   | 100% | 0%   | 100% | 100% |
|            | Total Enrolled | 0    | 0    | 1    | 0    | 1    | 1    |
| White      |                |      |      |      |      |      |      |
|            | Success        | 100% | 33%  | 33%  | 50%  | 100% | 100% |
|            | Non-Success    | 0%   | 67%  | 33%  | 17%  | 0%   | 0%   |
|            | Withdrawal     | 0%   | 0%   | 33%  | 33%  | 0%   | 0%   |
|            | Total Percent  | 100% | 100% | 100% | 100% | 100% | 100% |
|            | Total Enrolled | 3    | 3    | 3    | 6    | 2    | 4    |