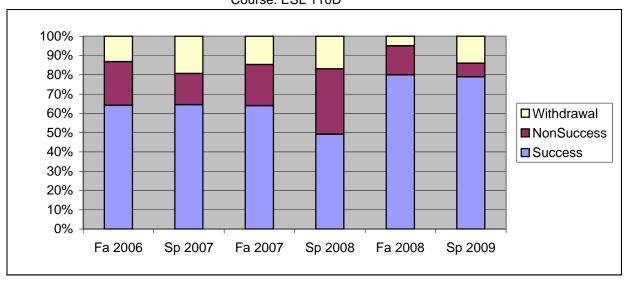

Chabot Success, Non-Success, and Withdrawal Rates By Semester Course: ESL 110D

|                | Fa 2006 | Sp 2007 | Fa 2007 | Sp 2008 | Fa 2008 | Sp 2009 |
|----------------|---------|---------|---------|---------|---------|---------|
| Success        | 64%     | 65%     | 64%     | 49%     | 80%     | 79%     |
| Non-Success    | 23%     | 16%     | 21%     | 34%     | 15%     | 7%      |
| Withdrawal     | 13%     | 19%     | 15%     | 17%     | 5%      | 14%     |
| Total Percent  | 100%    | 100%    | 100%    | 100%    | 100%    | 100%    |
| Total Enrolled | 53      | 62      | 75      | 65      | 80      | 57      |