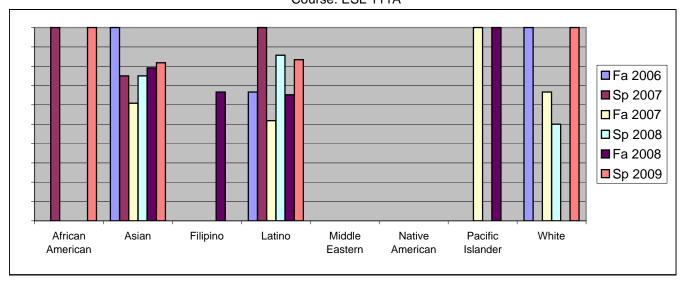

Chabot Success Rates By Ethnicity and Semester Course: ESL 111A

|                  | Fa 2006 | Sp 2007 | Fa 2007 | Sp 2008 | Fa 2008 | Sp 2009 |  |  |  |
|------------------|---------|---------|---------|---------|---------|---------|--|--|--|
| African American |         |         |         |         |         |         |  |  |  |
| Success          | 0%      | 100%    | 0%      | 0%      |         | 100%    |  |  |  |
| Non-Success      | 0%      | 0%      | 0%      | 0%      | 0%      | 0%      |  |  |  |
| Withdrawal       | 0%      | 0%      | 0%      | 0%      | 0%      | 0%      |  |  |  |
| Total Percent    | 0%      | 100%    | 0%      | 0%      | 0%      | 100%    |  |  |  |
| Total Enrolled   | 0       | 1       | 0       | 0       | 0       | 3       |  |  |  |
| Asian            |         |         |         |         |         |         |  |  |  |
| Success          | 100%    | 75%     | 61%     | 75%     | 79%     | 82%     |  |  |  |
| Non-Success      | 0%      | 25%     | 9%      | 0%      | 8%      | 0%      |  |  |  |
| Withdrawal       | 0%      | 0%      | 30%     | 25%     | 13%     | 18%     |  |  |  |
| Total Percent    | 100%    | 100%    | 100%    | 100%    | 100%    | 100%    |  |  |  |
| Total Enrolled   | 15      | 8       | 23      | 8       | 24      | 11      |  |  |  |
| Filipino         |         |         |         |         |         |         |  |  |  |
| Success          | 0%      | 0%      | 0%      | 0%      | 67%     | 0%      |  |  |  |
| Non-Success      | 0%      | 0%      | 50%     | 0%      | 0%      | 0%      |  |  |  |
| Withdrawal       | 0%      | 0%      | 50%     | 0%      | 33%     | 0%      |  |  |  |
| Total Percent    | 0%      | 0%      | 100%    | 0%      | 100%    | 0%      |  |  |  |
| Total Enrolled   | 0       | 0       | 2       | 0       | 3       | 0       |  |  |  |
| Latino           |         |         |         |         |         |         |  |  |  |
| Success          | 67%     | 100%    | 52%     | 86%     | 65%     | 83%     |  |  |  |
| Non-Success      | 17%     | 0%      | 26%     | 14%     | 17%     | 0%      |  |  |  |
| Withdrawal       | 17%     | 0%      | 22%     | 0%      | 17%     | 17%     |  |  |  |
| Total Percent    | 100%    | 100%    | 100%    | 100%    | 100%    | 100%    |  |  |  |
| Total Enrolled   | 6       | 5       | 27      | 7       | 23      | 6       |  |  |  |
| Middle Eastern   |         |         |         |         |         |         |  |  |  |
| Success          | 0%      | 0%      | 0%      | 0%      | 0%      | 0%      |  |  |  |
| Non-Success      | 0%      | 0%      | 0%      | 0%      | 0%      | 0%      |  |  |  |
| Withdrawal       | 0%      | 0%      | 0%      | 0%      | 0%      | 0%      |  |  |  |
| Total Percent    | 0%      | 0%      | 0%      | 0%      | 0%      | 0%      |  |  |  |
| Total Enrolled   | 0       | 0       | 0       | 0       | 0       | 0       |  |  |  |
| Native American  |         |         |         |         |         |         |  |  |  |
| Success          | 0%      | 0%      | 0%      | 0%      | 0%      | 0%      |  |  |  |
| Non-Success      | 0%      | 0%      | 0%      | 0%      | 0%      | 0%      |  |  |  |
| Withdrawal       | 0%      | 0%      | 0%      | 0%      | 0%      | 0%      |  |  |  |

|            | Total Percent  | 0%   | 0%   | 0%   | 0%   | 0%   | 0%   |
|------------|----------------|------|------|------|------|------|------|
|            | Total Enrolled | 0    | 0    | 0    | 0    | 0    | 0    |
| Pacific Is | slander        |      |      |      |      |      |      |
|            | Success        | 0%   | 0%   | 100% | 0%   | 100% | 0%   |
|            | Non-Success    | 0%   | 0%   | 0%   | 0%   | 0%   | 0%   |
|            | Withdrawal     | 0%   | 0%   | 0%   | 0%   | 0%   | 0%   |
|            | Total Percent  | 0%   | 0%   | 100% | 0%   | 100% | 0%   |
|            | Total Enrolled | 0    | 0    | 1    | 0    | 1    | 0    |
| White      |                |      |      |      |      |      |      |
|            | Success        | 100% | 0%   | 67%  | 50%  | 0%   | 100% |
|            | Non-Success    | 0%   | 0%   | 0%   | 0%   | 0%   | 0%   |
|            | Withdrawal     | 0%   | 100% | 33%  | 50%  | 0%   | 0%   |
|            | Total Percent  | 100% | 100% | 100% | 100% | 0%   | 100% |
|            | Total Enrolled | 1    | 1    | 3    | 2    | 0    | 2    |