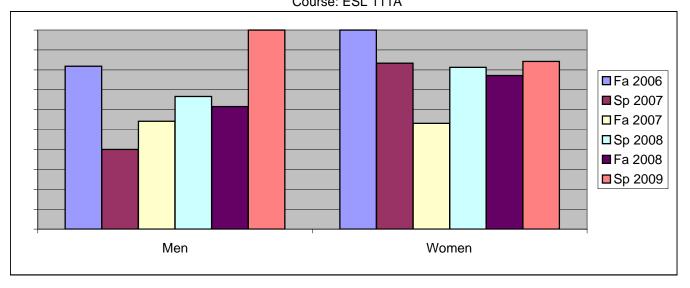

Chabot Success Rates By Gender and Semester Course: ESL 111A

|                | Fa 2006 | Sp 2007 | Fa 2007 | Sp 2008 | Fa 2008 | Sp 2009 |
|----------------|---------|---------|---------|---------|---------|---------|
| Men            |         | •       |         | ·       |         |         |
| Success        | 82%     | 40%     | 54%     | 67%     | 62%     | 100%    |
| Non-Success    | 9%      | 40%     | 21%     | 0%      | 8%      | 0%      |
| Withdrawal     | 9%      | 20%     | 25%     | 33%     | 31%     | 0%      |
| Total Percent  | 100%    | 100%    | 100%    | 100%    | 100%    | 100%    |
| Total Enrolled | 11      | 5       | 24      | 3       | 13      | 3       |
| Women          |         |         |         |         |         |         |
| Success        | 100%    | 83%     | 53%     | 81%     | 77%     | 84%     |
| Non-Success    | 0%      | 8%      | 16%     | 6%      | 14%     | 0%      |
| Withdrawal     | 0%      | 8%      | 31%     | 13%     | 9%      | 16%     |
| Total Percent  | 100%    | 100%    | 100%    | 100%    | 100%    | 100%    |
| Total Enrolled | 10      | 12      | 32      | 16      | 35      | 19      |