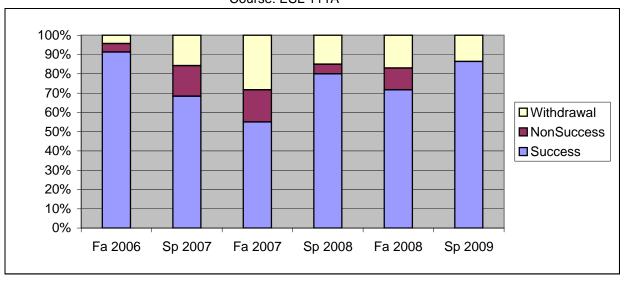

Chabot Success, Non-Success, and Withdrawal Rates By Semester Course: ESL 111A

|                | Fa 2006 | Sp 2007 | Fa 2007 | Sp 2008 | Fa 2008 | Sp 2009 |
|----------------|---------|---------|---------|---------|---------|---------|
| Success        | 91%     | 68%     | 55%     | 80%     | 72%     | 86%     |
| Non-Success    | 4%      | 16%     | 17%     | 5%      | 11%     | 0%      |
| Withdrawal     | 4%      | 16%     | 28%     | 15%     | 17%     | 14%     |
| Total Percent  | 100%    | 100%    | 100%    | 100%    | 100%    | 100%    |
| Total Enrolled | 23      | 19      | 60      | 20      | 53      | 22      |