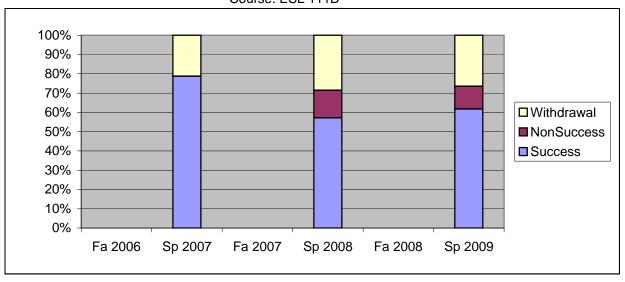

Chabot Success, Non-Success, and Withdrawal Rates By Semester Course: ESL 111B

|                | Fa 2006 | Sp 2007 | Fa 2007 | Sp 2008 | Fa 2008 | Sp 2009 |
|----------------|---------|---------|---------|---------|---------|---------|
| Success        | 0%      | 79%     | 0%      | 57%     | 0%      | 62%     |
| Non-Success    | 0%      | 0%      | 0%      | 14%     | 0%      | 12%     |
| Withdrawal     | 0%      | 21%     | 0%      | 29%     | 0%      | 26%     |
| Total Percent  | 0%      | 100%    | 0%      | 100%    | 0%      | 100%    |
| Total Enrolled | 0       | 33      | 0       | 42      | 0       | 34      |