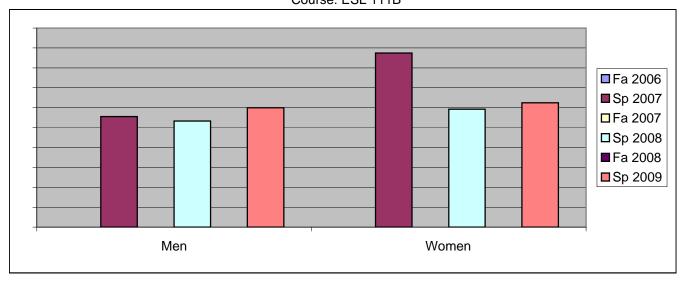

Chabot Success Rates By Gender and Semester Course: ESL 111B

|                | Fa 2006 | Sp 2007 | Fa 2007 | Sp 2008 | Fa 2008 | Sp 2009 |
|----------------|---------|---------|---------|---------|---------|---------|
| Men            |         | •       |         | ·       |         |         |
| Success        | 0%      | 56%     | 0%      | 53%     | 0%      | 60%     |
| Non-Success    | 0%      | 0%      | 0%      | 27%     | 0%      | 20%     |
| Withdrawal     | 0%      | 44%     | 0%      | 20%     | 0%      | 20%     |
| Total Percent  | 0%      | 100%    | 0%      | 100%    | 0%      | 100%    |
| Total Enrolled | 0       | 9       | 0       | 15      | 0       | 10      |
| Women          |         |         |         |         |         |         |
| Success        | 0%      | 88%     | 0%      | 59%     | 0%      | 63%     |
| Non-Success    | 0%      | 0%      | 0%      | 7%      | 0%      | 8%      |
| Withdrawal     | 0%      | 13%     | 0%      | 33%     | 0%      | 29%     |
| Total Percent  | 0%      | 100%    | 0%      | 100%    | 0%      | 100%    |
| Total Enrolled | 0       | 24      | 0       | 27      | 0       | 24      |