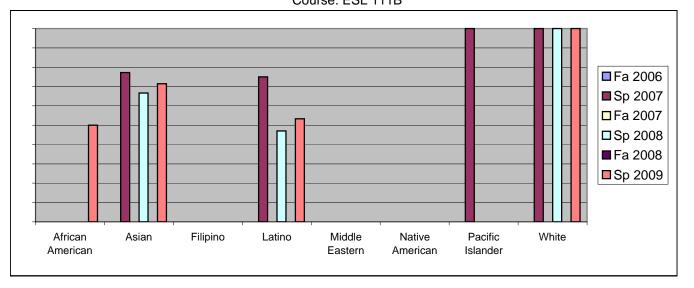

Chabot Success Rates By Ethnicity and Semester Course: ESL 111B

|                  |                | Fa 2006 | Sp 2007 | Fa 2007 | Sp 2008 | Fa 2008 | Sp 2009 |  |
|------------------|----------------|---------|---------|---------|---------|---------|---------|--|
| African American |                |         |         |         |         |         |         |  |
|                  | Success        | 0%      |         |         |         |         |         |  |
|                  | Non-Success    | 0%      |         |         | 0%      |         |         |  |
|                  | Withdrawal     | 0%      | 0%      | 0%      | 0%      | 0%      | 50%     |  |
|                  | Total Percent  | 0%      | 0%      | 0%      | 0%      | 0%      | 100%    |  |
|                  | Total Enrolled | 0       | 0       | 0       | 0       | 0       | 2       |  |
| Asian            |                |         |         |         |         |         |         |  |
|                  | Success        | 0%      |         |         |         |         |         |  |
|                  | Non-Success    | 0%      | 0%      | 0%      | 14%     | 0%      | 21%     |  |
|                  | Withdrawal     | 0%      | 23%     | 0%      | 19%     | 0%      |         |  |
|                  | Total Percent  | 0%      | 100%    | 0%      | 100%    | 0%      | 100%    |  |
|                  | Total Enrolled | 0       | 22      | 0       | 21      | 0       | 14      |  |
| Filipino         |                |         |         |         |         |         |         |  |
|                  | Success        | 0%      | 0%      | 0%      | 0%      | 0%      | 0%      |  |
|                  | Non-Success    | 0%      | 0%      | 0%      | 0%      | 0%      | 0%      |  |
|                  | Withdrawal     | 0%      | 0%      | 0%      | 0%      | 0%      | 0%      |  |
|                  | Total Percent  | 0%      | 0%      | 0%      | 0%      | 0%      | 0%      |  |
|                  | Total Enrolled | 0       | 0       | 0       | 0       | 0       | 0       |  |
| Latino           |                |         |         |         |         |         |         |  |
|                  | Success        | 0%      | 75%     | 0%      | 47%     | 0%      | 53%     |  |
|                  | Non-Success    | 0%      | 0%      | 0%      | 12%     | 0%      | 7%      |  |
|                  | Withdrawal     | 0%      | 25%     | 0%      | 41%     | 0%      | 40%     |  |
|                  | Total Percent  | 0%      | 100%    | 0%      | 100%    | 0%      | 100%    |  |
|                  | Total Enrolled | 0       | 4       | 0       | 17      | 0       | 15      |  |
| Middle Eastern   |                |         |         |         |         |         |         |  |
|                  | Success        | 0%      | 0%      | 0%      | 0%      | 0%      | 0%      |  |
|                  | Non-Success    | 0%      | 0%      | 0%      | 0%      | 0%      | 0%      |  |
|                  | Withdrawal     | 0%      | 100%    | 0%      | 0%      | 0%      | 0%      |  |
|                  | Total Percent  | 0%      | 100%    | 0%      | 0%      | 0%      | 0%      |  |
|                  | Total Enrolled | 0       | 1       | 0       | 0       | 0       | 0       |  |
| Native American  |                |         |         |         |         |         |         |  |
|                  | Success        | 0%      | 0%      | 0%      | 0%      | 0%      | 0%      |  |
|                  | Non-Success    | 0%      | 0%      | 0%      | 0%      | 0%      | 0%      |  |
|                  | Withdrawal     | 0%      | 0%      | 0%      | 0%      | 0%      | 0%      |  |
|                  |                |         |         |         |         |         |         |  |

|            | Total Percent  | 0% | 0%   | 0% | 0%   | 0% | 0%   |
|------------|----------------|----|------|----|------|----|------|
|            | Total Enrolled | 0  | 0    | 0  | 0    | 0  | 0    |
| Pacific Is | slander        |    |      |    |      |    |      |
|            | Success        | 0% | 100% | 0% | 0%   | 0% | 0%   |
|            | Non-Success    | 0% | 0%   | 0% | 0%   | 0% | 0%   |
|            | Withdrawal     | 0% | 0%   | 0% | 0%   | 0% | 0%   |
|            | Total Percent  | 0% | 100% | 0% | 0%   | 0% | 0%   |
|            | Total Enrolled | 0  | 1    | 0  | 0    | 0  | 0    |
| White      |                |    |      |    |      |    |      |
|            | Success        | 0% | 100% | 0% | 100% | 0% | 100% |
|            | Non-Success    | 0% | 0%   | 0% | 0%   | 0% | 0%   |
|            | Withdrawal     | 0% | 0%   | 0% | 0%   | 0% | 0%   |
|            | Total Percent  | 0% | 100% | 0% | 100% | 0% | 100% |
|            | Total Enrolled | 0  | 5    | 0  | 1    | 0  | 2    |