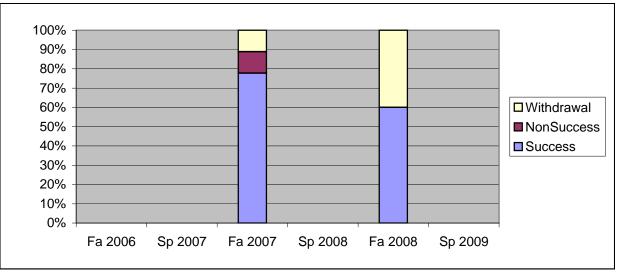

Chabot Success, Non-Success, and Withdrawal Rates By Semester Course: ESL 114

|                | Fa 2006 | Sp 2007 | Fa 2007 | Sp 2008 | Fa 2008 | Sp 2009 |
|----------------|---------|---------|---------|---------|---------|---------|
| Success        | 0%      | 0%      | 78%     | 0%      | 60%     | 0%      |
| Non-Success    | 0%      | 0%      | 11%     | 0%      | 0%      | 0%      |
| Withdrawal     | 0%      | 0%      | 11%     | 0%      | 40%     | 0%      |
| Total Percent  | 0%      | 0%      | 100%    | 0%      | 100%    | 0%      |
| Total Enrolled | 0       | 0       | 18      | 0       | 20      | 0       |