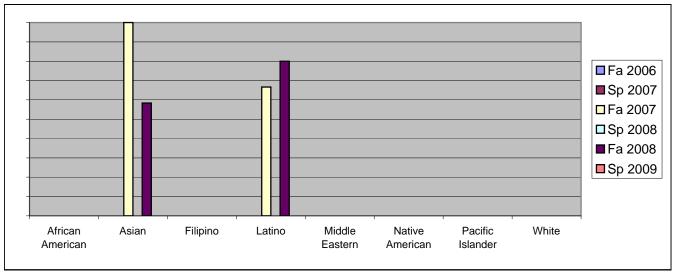

## Chabot Success Rates By Ethnicity and Semester Course: ESL 114

|                  |                | Fa 2006 | Sp 2007 | Fa 2007 | Sp 2008 | Fa 2008 | Sp 2009 |
|------------------|----------------|---------|---------|---------|---------|---------|---------|
| African American |                |         |         |         |         |         |         |
|                  | Success        | 0%      | 0%      | 0%      | 0%      | 0%      | 0%      |
|                  | Non-Success    | 0%      | 0%      | 0%      | 0%      | 0%      | 0%      |
|                  | Withdrawal     | 0%      | 0%      | 0%      | 0%      | 100%    | 0%      |
|                  | Total Percent  | 0%      | 0%      | 0%      | 0%      | 100%    | 0%      |
|                  | Total Enrolled | 0       | 0       | 0       | 0       | 2       | 0       |
| Asian            |                |         |         |         |         |         |         |
|                  | Success        | 0%      | 0%      | 100%    | 0%      | 58%     | 0%      |
|                  | Non-Success    | 0%      | 0%      | 0%      | 0%      | 0%      | 0%      |
|                  | Withdrawal     | 0%      | 0%      | 0%      | 0%      | 42%     | 0%      |
|                  | Total Percent  | 0%      | 0%      | 100%    | 0%      | 100%    | 0%      |
|                  | Total Enrolled | 0       | 0       | 7       | 0       | 12      | 0       |
| Filipino         |                |         |         |         |         |         |         |
|                  | Success        | 0%      | 0%      | 0%      | 0%      | 0%      | 0%      |
|                  | Non-Success    | 0%      | 0%      | 0%      | 0%      | 0%      | 0%      |
|                  | Withdrawal     | 0%      | 0%      | 0%      | 0%      | 0%      | 0%      |
|                  | Total Percent  | 0%      | 0%      | 0%      | 0%      | 0%      | 0%      |
|                  | Total Enrolled | 0       | 0       | 0       | 0       | 0       | 0       |
| Latino           |                |         |         |         |         |         |         |
|                  | Success        | 0%      | 0%      | 67%     | 0%      | 80%     | 0%      |
|                  | Non-Success    | 0%      | 0%      | 11%     | 0%      | 0%      | 0%      |
|                  | Withdrawal     | 0%      | 0%      | 22%     | 0%      | 20%     | 0%      |
|                  | Total Percent  | 0%      | 0%      | 100%    | 0%      | 100%    | 0%      |
|                  | Total Enrolled | 0       | 0       | 9       | 0       | 5       | 0       |
| Middle Ea        | astern         |         |         |         |         |         |         |
|                  | Success        | 0%      | 0%      | 0%      | 0%      | 0%      | 0%      |
|                  | Non-Success    | 0%      | 0%      | 0%      | 0%      | 0%      | 0%      |
|                  | Withdrawal     | 0%      | 0%      | 0%      | 0%      | 0%      | 0%      |
|                  | Total Percent  | 0%      | 0%      | 0%      | 0%      | 0%      | 0%      |
|                  | Total Enrolled | 0       | 0       | 0       | 0       | 0       | 0       |
| Native American  |                |         |         |         |         |         |         |
|                  | Success        | 0%      | 0%      | 0%      | 0%      | 0%      | 0%      |
|                  | Non-Success    | 0%      | 0%      | 0%      | 0%      | 0%      | 0%      |
|                  | Withdrawal     | 0%      | 0%      | 0%      | 0%      | 0%      | 0%      |
|                  |                |         |         |         |         |         |         |

|            | Total Percent  | 0% | 0% | 0% | 0% | 0% | 0% |
|------------|----------------|----|----|----|----|----|----|
|            | Total Enrolled | 0  | 0  | 0  | 0  | 0  | 0  |
| Pacific Is | lander         |    |    |    |    |    |    |
|            | Success        | 0% | 0% | 0% | 0% | 0% | 0% |
|            | Non-Success    | 0% | 0% | 0% | 0% | 0% | 0% |
|            | Withdrawal     | 0% | 0% | 0% | 0% | 0% | 0% |
|            | Total Percent  | 0% | 0% | 0% | 0% | 0% | 0% |
|            | Total Enrolled | 0  | 0  | 0  | 0  | 0  | 0  |
| White      |                |    |    |    |    |    |    |
|            | Success        | 0% | 0% | 0% | 0% | 0% | 0% |
|            | Non-Success    | 0% | 0% | 0% | 0% | 0% | 0% |
|            | Withdrawal     | 0% | 0% | 0% | 0% | 0% | 0% |
|            | Total Percent  | 0% | 0% | 0% | 0% | 0% | 0% |
|            | Total Enrolled | 0  | 0  | 0  | 0  | 0  | 0  |