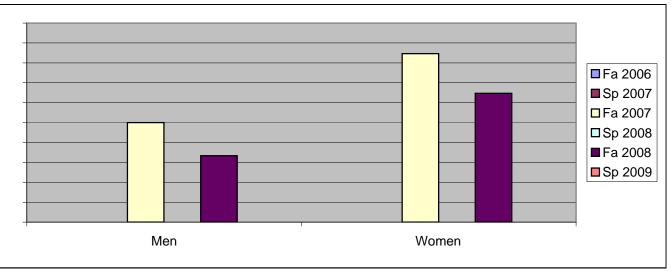

Chabot Success Rates By Gender and Semester Course: ESL 114

|                | Fa 2006 | Sp 2007 | Fa 2007 | Sp 2008 | Fa 2008 | Sp 2009 |
|----------------|---------|---------|---------|---------|---------|---------|
| Men            |         |         |         |         |         |         |
| Success        | 0%      | 0%      | 50%     | 0%      | 33%     | 0%      |
| Non-Success    | 0%      | 0%      | 25%     | 0%      | 0%      | 0%      |
| Withdrawal     | 0%      | 0%      | 25%     | 0%      | 67%     | 0%      |
| Total Percent  | 0%      | 0%      | 100%    | 0%      | 100%    | 0%      |
| Total Enrolled | 0       | 0       | 4       | 0       | 3       | 0       |
| Women          |         |         |         |         |         |         |
| Success        | 0%      | 0%      | 85%     | 0%      | 65%     | 0%      |
| Non-Success    | 0%      | 0%      | 8%      | 0%      | 0%      | 0%      |
| Withdrawal     | 0%      | 0%      | 8%      | 0%      | 35%     | 0%      |
| Total Percent  | 0%      | 0%      | 100%    | 0%      | 100%    | 0%      |
| Total Enrolled | 0       | 0       | 13      | 0       | 17      | 0       |