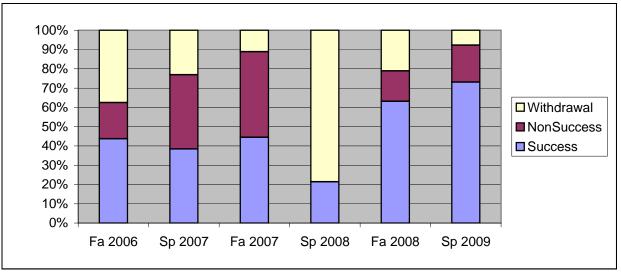

Chabot Success, Non-Success, and Withdrawal Rates By Semester Course: ESL 127

|                | Fa 2006 | Sp 2007 | Fa 2007 | Sp 2008 | Fa 2008 | Sp 2009 |
|----------------|---------|---------|---------|---------|---------|---------|
| Success        | 44%     | 38%     | 44%     | 21%     | 63%     | 73%     |
| Non-Success    | 19%     | 38%     | 44%     | 0%      | 16%     | 19%     |
| Withdrawal     | 38%     | 23%     | 11%     | 79%     | 21%     | 8%      |
| Total Percent  | 100%    | 100%    | 100%    | 100%    | 100%    | 100%    |
| Total Enrolled | 16      | 13      | 18      | 14      | 19      | 26      |