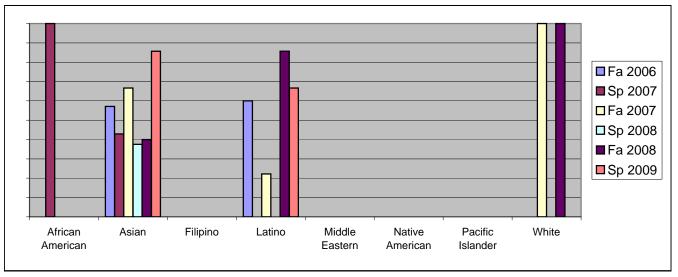

Chabot Success Rates By Ethnicity and Semester Course: ESL 127

|                  |                | Fa 2006 | Sp 2007 | Fa 2007 | Sp 2008 | Fa 2008 | Sp 2009 |  |  |
|------------------|----------------|---------|---------|---------|---------|---------|---------|--|--|
| African American |                |         |         |         |         |         |         |  |  |
|                  | Success        | 0%      | 100%    | 0%      | 0%      | 0%      | 0%      |  |  |
|                  | Non-Success    | 100%    | 0%      | 0%      | 0%      | 0%      | 0%      |  |  |
|                  | Withdrawal     | 0%      | 0%      | 0%      | 0%      | 0%      | 0%      |  |  |
|                  | Total Percent  | 100%    | 100%    | 0%      | 0%      | 0%      | 0%      |  |  |
|                  | Total Enrolled | 1       | 1       | 0       | 0       | 0       | 0       |  |  |
| Asian            |                |         |         |         |         |         |         |  |  |
|                  | Success        | 57%     | 43%     | 67%     | 38%     | 40%     | 86%     |  |  |
|                  | Non-Success    | 14%     | 43%     | 17%     | 0%      | 20%     | 14%     |  |  |
|                  | Withdrawal     | 29%     | 14%     | 17%     | 63%     | 40%     | 0%      |  |  |
|                  | Total Percent  | 100%    | 100%    | 100%    | 100%    | 100%    | 100%    |  |  |
|                  | Total Enrolled | 7       | 7       | 6       | 8       | 10      | 14      |  |  |
| Filipino         |                |         |         |         |         |         |         |  |  |
|                  | Success        | 0%      | 0%      | 0%      | 0%      | 0%      | 0%      |  |  |
|                  | Non-Success    | 0%      | 0%      | 0%      | 0%      | 0%      | 100%    |  |  |
|                  | Withdrawal     | 0%      | 0%      | 0%      | 0%      | 0%      | 0%      |  |  |
|                  | Total Percent  | 0%      | 0%      | 0%      | 0%      | 0%      | 100%    |  |  |
|                  | Total Enrolled | 0       | 0       | 0       | 0       | 0       | 1       |  |  |
| Latino           |                |         |         |         |         |         |         |  |  |
|                  | Success        | 60%     | 0%      | 22%     | 0%      | 86%     | 67%     |  |  |
|                  | Non-Success    | 20%     | 33%     | 67%     | 0%      | 14%     | 11%     |  |  |
|                  | Withdrawal     | 20%     | 67%     | 11%     | 100%    | 0%      | 22%     |  |  |
|                  | Total Percent  | 100%    | 100%    |         |         |         |         |  |  |
|                  | Total Enrolled | 5       | 3       | 9       | 6       | 7       | 9       |  |  |
| Middle Eastern   |                |         |         |         |         |         |         |  |  |
|                  | Success        | 0%      |         |         |         |         |         |  |  |
|                  | Non-Success    | 0%      | 0%      |         |         |         |         |  |  |
|                  | Withdrawal     | 0%      | 0%      | 0%      | 0%      | 0%      | 0%      |  |  |
|                  | Total Percent  | 0%      | 0%      |         |         |         | 0%      |  |  |
|                  | Total Enrolled | 0       | 0       | 0       | 0       | 0       | 0       |  |  |
| Native American  |                |         |         |         |         |         |         |  |  |
|                  | Success        | 0%      | 0%      |         |         |         |         |  |  |
|                  | Non-Success    | 0%      | 0%      |         |         |         |         |  |  |
|                  | Withdrawal     | 0%      | 0%      | 0%      | 0%      | 0%      | 0%      |  |  |
|                  |                |         |         |         |         |         |         |  |  |

|            | Total Percent  | 0%   | 0%   | 0%   | 0% | 0%   | 100% |
|------------|----------------|------|------|------|----|------|------|
|            | Total Enrolled | 0    | 0    | 0    | 0  | 0    | 1    |
| Pacific Is | slander        |      |      |      |    |      |      |
|            | Success        | 0%   | 0%   | 0%   | 0% | 0%   | 0%   |
|            | Non-Success    | 0%   | 0%   | 0%   | 0% | 0%   | 0%   |
|            | Withdrawal     | 0%   | 0%   | 0%   | 0% | 0%   | 0%   |
|            | Total Percent  | 0%   | 0%   | 0%   | 0% | 0%   | 0%   |
|            | Total Enrolled | 0    | 0    | 0    | 0  | 0    | 0    |
| White      |                |      |      |      |    |      |      |
|            | Success        | 0%   | 0%   | 100% | 0% | 100% | 0%   |
|            | Non-Success    | 0%   | 100% | 0%   | 0% | 0%   | 0%   |
|            | Withdrawal     | 100% | 0%   | 0%   | 0% | 0%   | 0%   |
|            | Total Percent  | 100% | 100% | 100% | 0% | 100% | 0%   |
|            | Total Enrolled | 1    | 1    | 1    | 0  | 2    | 0    |