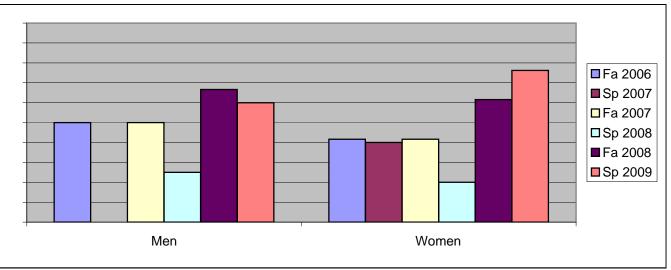

Chabot Success Rates By Gender and Semester Course: ESL 127

|                | Fa 2006 | Sp 2007 | Fa 2007 | Sp 2008 | Fa 2008 | Sp 2009 |
|----------------|---------|---------|---------|---------|---------|---------|
| Men            |         |         |         |         |         |         |
| Success        | 50%     | 0%      | 50%     | 25%     | 67%     | 60%     |
| Non-Success    | 25%     | 50%     | 50%     | 0%      | 33%     | 20%     |
| Withdrawal     | 25%     | 50%     | 0%      | 75%     | 0%      | 20%     |
| Total Percent  | 100%    | 100%    | 100%    | 100%    | 100%    | 100%    |
| Total Enrolled | 4       | 2       | 4       | 4       | 6       | 5       |
| Women          |         |         |         |         |         |         |
| Success        | 42%     | 40%     | 42%     | 20%     | 62%     | 76%     |
| Non-Success    | 17%     | 40%     | 42%     | 0%      | 8%      | 19%     |
| Withdrawal     | 42%     | 20%     | 17%     | 80%     | 31%     | 5%      |
| Total Percent  | 100%    | 100%    | 100%    | 100%    | 100%    | 100%    |
| Total Enrolled | 12      | 10      | 12      | 10      | 13      | 21      |