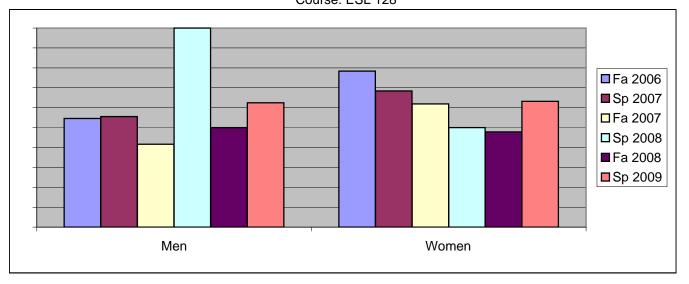

Chabot Success Rates By Gender and Semester Course: ESL 128

|                | Fa 2006 | Sp 2007 | Fa 2007 | Sp 2008 | Fa 2008 | Sp 2009 |
|----------------|---------|---------|---------|---------|---------|---------|
| Men            |         | •       |         | ·       |         | •       |
| Success        | 55%     | 56%     | 42%     | 100%    | 50%     | 63%     |
| Non-Success    | 45%     | 33%     | 58%     | 0%      | 50%     | 38%     |
| Withdrawal     | 0%      | 11%     | 0%      | 0%      | 0%      | 0%      |
| Total Percent  | 100%    | 100%    | 100%    | 100%    | 100%    | 100%    |
| Total Enrolled | 11      | 9       | 12      | 5       | 8       | 8       |
| Women          |         |         |         |         |         |         |
| Success        | 78%     | 68%     | 62%     | 50%     | 48%     | 63%     |
| Non-Success    | 16%     | 14%     | 33%     | 50%     | 39%     | 32%     |
| Withdrawal     | 5%      | 18%     | 5%      | 0%      | 13%     | 5%      |
| Total Percent  | 100%    | 100%    | 100%    | 100%    | 100%    | 100%    |
| Total Enrolled | 37      | 57      | 21      | 16      | 23      | 19      |