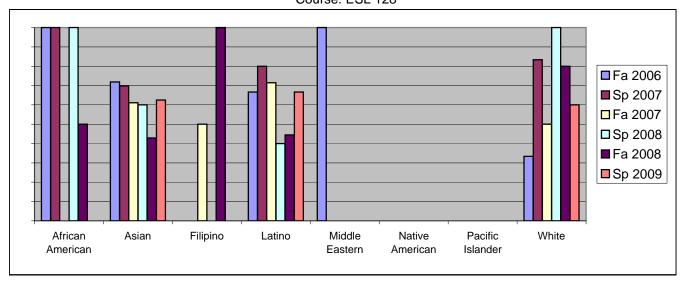

Chabot Success Rates By Ethnicity and Semester Course: ESL 128

|                  |                | Fa 2006 | Sp 2007 | Fa 2007 | Sp 2008 | Fa 2008 | Sp 2009 |  |  |
|------------------|----------------|---------|---------|---------|---------|---------|---------|--|--|
| African American |                |         |         |         |         |         |         |  |  |
|                  | Success        | 100%    | 100%    | 0%      | 100%    | 50%     | 0%      |  |  |
|                  | Non-Success    | 0%      | 0%      | 100%    | 0%      | 50%     | 0%      |  |  |
|                  | Withdrawal     | 0%      | 0%      | 0%      | 0%      | 0%      | 0%      |  |  |
|                  | Total Percent  | 100%    | 100%    | 100%    | 100%    | 100%    | 0%      |  |  |
|                  | Total Enrolled | 2       | 1       | 1       | 2       | 2       | 0       |  |  |
| Asian            |                |         |         |         |         |         |         |  |  |
|                  | Success        | 72%     | 70%     | 61%     | 60%     | 43%     | 63%     |  |  |
|                  | Non-Success    | 19%     | 16%     | 39%     | 40%     | 43%     | 31%     |  |  |
|                  | Withdrawal     | 9%      | 14%     | 0%      | 0%      | 14%     | 6%      |  |  |
|                  | Total Percent  | 100%    | 100%    | 100%    | 100%    | 100%    | 100%    |  |  |
|                  | Total Enrolled | 32      | 43      | 18      | 10      | 14      | 16      |  |  |
| Filipino         |                |         |         |         |         |         |         |  |  |
|                  | Success        | 0%      | 0%      | 50%     | 0%      | 100%    | 0%      |  |  |
|                  | Non-Success    | 100%    | 50%     | 0%      | 0%      | 0%      | 0%      |  |  |
|                  | Withdrawal     | 0%      | 50%     | 50%     | 0%      | 0%      | 0%      |  |  |
|                  | Total Percent  | 100%    | 100%    | 100%    | 0%      | 100%    | 0%      |  |  |
|                  | Total Enrolled | 1       | 2       | 2       | 0       | 1       | 0       |  |  |
| Latino           |                |         |         |         |         |         |         |  |  |
|                  | Success        | 67%     | 80%     | 71%     | 40%     | 44%     | 67%     |  |  |
|                  | Non-Success    | 33%     | 10%     | 29%     | 60%     | 44%     | 33%     |  |  |
|                  | Withdrawal     | 0%      | 10%     |         | 0%      | 11%     | 0%      |  |  |
|                  | Total Percent  | 100%    | 100%    | 100%    | 100%    | 100%    | 100%    |  |  |
|                  | Total Enrolled | 6       | 10      | 7       | 5       | 9       | 6       |  |  |
| Middle Ea        | astern         |         |         |         |         |         |         |  |  |
|                  | Success        | 100%    | 0%      | 0%      | 0%      | 0%      | 0%      |  |  |
|                  | Non-Success    | 0%      | 0%      | 0%      | 0%      | 0%      | 0%      |  |  |
|                  | Withdrawal     | 0%      | 0%      | 0%      | 0%      | 0%      | 0%      |  |  |
|                  | Total Percent  | 100%    | 0%      | 0%      | 0%      | 0%      | 0%      |  |  |
|                  | Total Enrolled | 1       | 0       | 0       | 0       | 0       | 0       |  |  |
| Native American  |                |         |         |         |         |         |         |  |  |
|                  | Success        | 0%      | 0%      |         |         |         |         |  |  |
|                  | Non-Success    | 0%      | 0%      | 0%      | 0%      | 0%      | 0%      |  |  |
|                  | Withdrawal     | 0%      | 0%      | 0%      | 0%      | 0%      | 0%      |  |  |
|                  |                |         |         |         |         |         |         |  |  |

|            | Total Percent  | 0%   | 0%   | 0%   | 0%   | 0%   | 0%   |
|------------|----------------|------|------|------|------|------|------|
|            | Total Enrolled | 0    | 0    | 0    | 0    | 0    | 0    |
| Pacific Is | slander        |      |      |      |      |      |      |
|            | Success        | 0%   | 0%   | 0%   | 0%   | 0%   | 0%   |
|            | Non-Success    | 0%   | 0%   | 100% | 0%   | 100% | 0%   |
|            | Withdrawal     | 0%   | 0%   | 0%   | 0%   | 0%   | 0%   |
|            | Total Percent  | 0%   | 0%   | 100% | 0%   | 100% | 0%   |
|            | Total Enrolled | 0    | 0    | 2    | 0    | 1    | 0    |
| White      |                |      |      |      |      |      |      |
|            | Success        | 33%  | 83%  | 50%  | 100% | 80%  | 60%  |
|            | Non-Success    | 67%  | 0%   | 50%  | 0%   | 20%  | 40%  |
|            | Withdrawal     | 0%   | 17%  | 0%   | 0%   | 0%   | 0%   |
|            | Total Percent  | 100% | 100% | 100% | 100% | 100% | 100% |
|            | Total Enrolled | 3    | 6    | 2    | 3    | 5    | 5    |