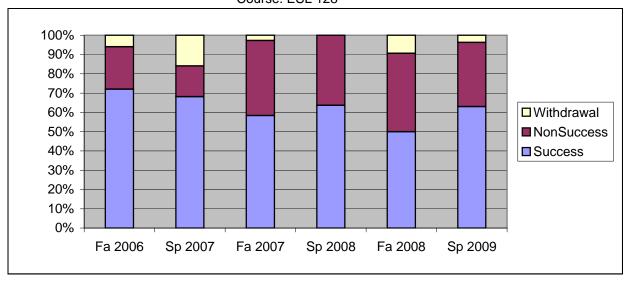

Chabot Success, Non-Success, and Withdrawal Rates By Semester Course: ESL 128

|                | Fa 2006 | Sp 2007 | Fa 2007 | Sp 2008 | Fa 2008 | Sp 2009 |
|----------------|---------|---------|---------|---------|---------|---------|
| Success        | 72%     | 68%     | 58%     | 64%     | 50%     | 63%     |
| Non-Success    | 22%     | 16%     | 39%     | 36%     | 41%     | 33%     |
| Withdrawal     | 6%      | 16%     | 3%      | 0%      | 9%      | 4%      |
| Total Percent  | 100%    | 100%    | 100%    | 100%    | 100%    | 100%    |
| Total Enrolled | 50      | 69      | 36      | 22      | 32      | 27      |