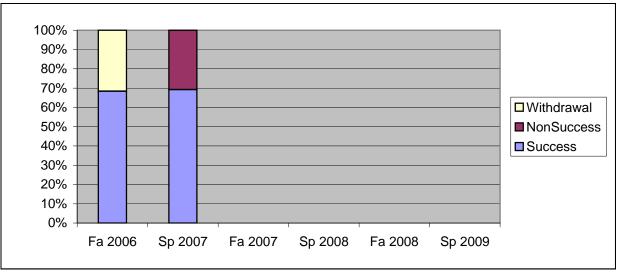

Chabot Success, Non-Success, and Withdrawal Rates By Semester Course: ESL 129

|                | Fa 2006 | Sp 2007 | Fa 2007 | Sp 2008 | Fa 2008 | Sp 2009 |
|----------------|---------|---------|---------|---------|---------|---------|
| Success        | 68%     | 69%     | 0%      | 0%      | 0%      | 0%      |
| Non-Success    | 0%      | 31%     | 0%      | 0%      | 0%      | 0%      |
| Withdrawal     | 32%     | 0%      | 0%      | 0%      | 0%      | 0%      |
| Total Percent  | 100%    | 100%    | 0%      | 0%      | 0%      | 0%      |
| Total Enrolled | 19      | 13      | 0       | 0       | 0       | 0       |