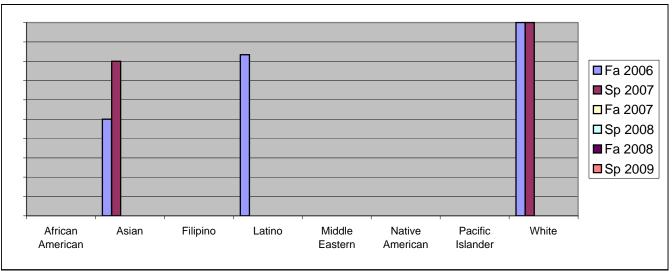

## Chabot Success Rates By Ethnicity and Semester Course: ESL 129

|                  |                | Fa 2006 | Sp 2007 | Fa 2007 | Sp 2008 | Fa 2008 | Sp 2009 |
|------------------|----------------|---------|---------|---------|---------|---------|---------|
| African American |                |         |         |         |         |         |         |
|                  | Success        | 0%      | 0%      | 0%      | 0%      | 0%      | 0%      |
|                  | Non-Success    | 0%      | 0%      | 0%      | 0%      | 0%      | 0%      |
|                  | Withdrawal     | 0%      | 0%      | 0%      | 0%      | 0%      | 0%      |
|                  | Total Percent  | 0%      | 0%      | 0%      | 0%      | 0%      | 0%      |
|                  | Total Enrolled | 0       | 0       | 0       | 0       | 0       | 0       |
| Asian            |                |         |         |         |         |         |         |
|                  | Success        | 50%     |         |         |         |         |         |
|                  | Non-Success    | 0%      | 20%     |         |         |         |         |
|                  | Withdrawal     | 50%     |         |         |         |         |         |
|                  | Total Percent  | 100%    |         |         | 0%      | 0%      | 0%      |
|                  | Total Enrolled | 10      | 10      | 0       | 0       | 0       | 0       |
| Filipino         |                |         |         |         |         |         |         |
|                  | Success        | 0%      |         |         |         |         |         |
|                  | Non-Success    | 0%      |         |         |         |         |         |
|                  | Withdrawal     | 0%      |         |         |         |         |         |
|                  | Total Percent  | 0%      |         |         | 0%      | 0%      | 0%      |
|                  | Total Enrolled | 0       | 0       | 0       | 0       | 0       | 0       |
| Latino           |                |         |         |         |         |         |         |
|                  | Success        | 83%     |         |         |         |         |         |
|                  | Non-Success    | 0%      | 0%      |         |         |         |         |
|                  | Withdrawal     | 17%     | 0%      |         |         |         |         |
|                  | Total Percent  | 100%    |         |         |         |         | 0%      |
|                  | Total Enrolled | 6       | 0       | 0       | 0       | 0       | 0       |
| Middle Eastern   |                |         |         |         |         |         |         |
|                  | Success        | 0%      |         |         |         |         |         |
|                  | Non-Success    | 0%      |         |         |         |         |         |
|                  | Withdrawal     | 0%      |         |         |         |         |         |
|                  | Total Percent  | 0%      |         |         |         |         |         |
|                  | Total Enrolled | 0       | 0       | 0       | 0       | 0       | 0       |
| Native A         |                |         |         |         |         |         |         |
|                  | Success        | 0%      |         |         |         |         |         |
|                  | Non-Success    | 0%      | 0%      |         |         |         |         |
|                  | Withdrawal     | 0%      | 0%      | 0%      | 0%      | 0%      | 0%      |
|                  |                |         |         |         |         |         |         |

|            | Total Percent  | 0%   | 0%   | 0% | 0% | 0% | 0% |
|------------|----------------|------|------|----|----|----|----|
|            | Total Enrolled | 0    | 0    | 0  | 0  | 0  | 0  |
| Pacific Is | slander        |      |      |    |    |    |    |
|            | Success        | 0%   | 0%   | 0% | 0% | 0% | 0% |
|            | Non-Success    | 0%   | 0%   | 0% | 0% | 0% | 0% |
|            | Withdrawal     | 0%   | 0%   | 0% | 0% | 0% | 0% |
|            | Total Percent  | 0%   | 0%   | 0% | 0% | 0% | 0% |
|            | Total Enrolled | 0    | 0    | 0  | 0  | 0  | 0  |
| White      |                |      |      |    |    |    |    |
|            | Success        | 100% | 100% | 0% | 0% | 0% | 0% |
|            | Non-Success    | 0%   | 0%   | 0% | 0% | 0% | 0% |
|            | Withdrawal     | 0%   | 0%   | 0% | 0% | 0% | 0% |
|            | Total Percent  | 100% | 100% | 0% | 0% | 0% | 0% |
|            | Total Enrolled | 3    | 1    | 0  | 0  | 0  | 0  |