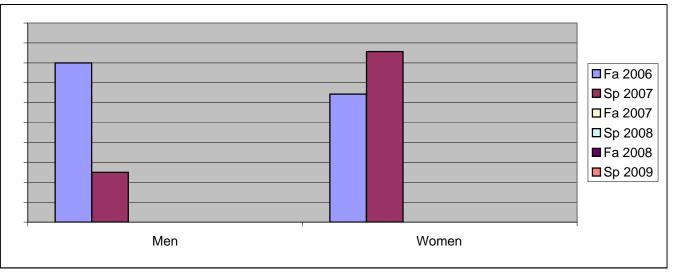

Chabot Success Rates By Gender and Semester Course: ESL 129

|                | Fa 2006 | Sp 2007 | Fa 2007 | Sp 2008 | Fa 2008 | Sp 2009 |
|----------------|---------|---------|---------|---------|---------|---------|
| Men            |         |         |         |         |         |         |
| Success        | 80%     | 25%     | 0%      | 0%      | 0%      | 0%      |
| Non-Success    | 0%      | 75%     | 0%      | 0%      | 0%      | 0%      |
| Withdrawal     | 20%     | 0%      | 0%      | 0%      | 0%      | 0%      |
| Total Percent  | 100%    | 100%    | 0%      | 0%      | 0%      | 0%      |
| Total Enrolled | 5       | 4       | 0       | 0       | 0       | 0       |
| Women          |         |         |         |         |         |         |
| Success        | 64%     | 86%     | 0%      | 0%      | 0%      | 0%      |
| Non-Success    | 0%      | 14%     | 0%      | 0%      | 0%      | 0%      |
| Withdrawal     | 36%     | 0%      | 0%      | 0%      | 0%      | 0%      |
| Total Percent  | 100%    | 100%    | 0%      | 0%      | 0%      | 0%      |
| Total Enrolled | 14      | 7       | 0       | 0       | 0       | 0       |