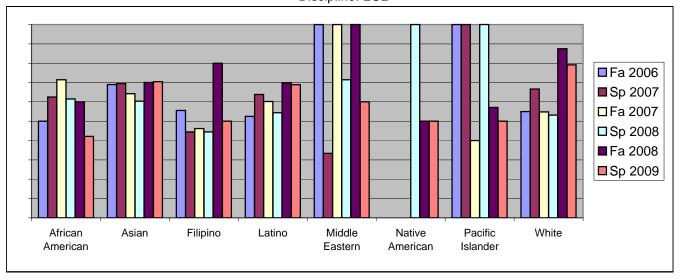

Chabot Success Rates By Ethnicity and Semester Discipline: ESL

|           |                | Fa 2006 | Sp 2007 | Fa 2007 | Sp 2008 | Fa 2008 | Sp 2009 |
|-----------|----------------|---------|---------|---------|---------|---------|---------|
| African A |                |         |         |         |         |         |         |
|           | Success        | 50%     |         |         |         |         |         |
|           | Non-Success    | 25%     |         |         | 23%     |         |         |
|           | Withdrawal     | 25%     |         | 14%     | 15%     |         |         |
|           | Total Percent  | 100%    |         |         |         |         |         |
|           | Total Enrolled | 8       | 8       | 7       | 13      | 20      | 19      |
| Asian     |                |         |         |         |         |         |         |
|           | Success        | 69%     | 69%     | 64%     | 60%     |         |         |
|           | Non-Success    | 17%     | 17%     | 20%     | 24%     | 18%     | 20%     |
|           | Withdrawal     | 14%     | 14%     | 16%     | 16%     | 12%     | 9%      |
|           | Total Percent  | 100%    | 100%    | 100%    | 100%    | 100%    | 100%    |
|           | Total Enrolled | 329     | 324     | 302     | 237     | 274     | 271     |
| Filipino  |                |         |         |         |         |         |         |
|           | Success        | 56%     | 44%     | 46%     | 44%     | 80%     | 50%     |
|           | Non-Success    | 22%     | 22%     | 15%     | 22%     | 0%      | 17%     |
|           | Withdrawal     | 22%     | 33%     | 38%     | 33%     | 20%     | 33%     |
|           | Total Percent  | 100%    | 100%    | 100%    | 100%    | 100%    | 100%    |
|           | Total Enrolled | 9       | 9       | 13      | 9       | 10      | 6       |
| Latino    |                |         |         |         |         |         |         |
|           | Success        | 53%     | 64%     | 60%     | 54%     | 70%     | 69%     |
|           | Non-Success    | 26%     | 14%     | 20%     | 23%     | 18%     | 15%     |
|           | Withdrawal     | 21%     | 22%     | 20%     | 23%     | 12%     | 16%     |
|           | Total Percent  | 100%    | 100%    | 100%    | 100%    | 100%    | 100%    |
|           | Total Enrolled | 219     | 221     | 266     | 239     | 249     | 273     |
| Middle Ea | astern         |         |         |         |         |         |         |
|           | Success        | 100%    | 33%     | 100%    | 71%     | 100%    | 60%     |
|           | Non-Success    | 0%      | 0%      | 0%      | 29%     | 0%      | 40%     |
|           | Withdrawal     | 0%      | 67%     | 0%      | 0%      | 0%      | 0%      |
|           | Total Percent  | 100%    | 100%    | 100%    | 100%    | 100%    | 100%    |
|           | Total Enrolled | 1       | 3       | 2       | 7       | 2       | 5       |
| Native Ar | merican        |         |         |         |         |         |         |
|           | Success        | 0%      | 0%      | 0%      | 100%    | 50%     | 50%     |
|           | Non-Success    | 0%      | 100%    | 0%      | 0%      | 50%     | 50%     |
|           | Withdrawal     | 0%      | 0%      | 0%      | 0%      | 0%      | 0%      |
|           |                |         |         |         |         |         |         |

|            | Total Percent          | 0%              | 100%            | 0%              | 100%            | 100%       | 100%       |
|------------|------------------------|-----------------|-----------------|-----------------|-----------------|------------|------------|
|            | Total Enrolled         | 0               | 1               | 0               | 1               | 2          | 2          |
| Pacific Is | lander                 |                 |                 |                 |                 |            |            |
|            | Success                | 100%            | 100%            | 40%             | 100%            | 57%        | 50%        |
|            | Non-Success            | 0%              | 0%              | 40%             | 0%              | 29%        | 50%        |
|            | Withdrawal             | 0%              | 0%              | 20%             | 0%              | 14%        | 0%         |
|            | Total Percent          | 100%            | 100%            | 100%            | 100%            | 100%       | 100%       |
|            | T. (-1 F U 1           | •               | •               | _               | •               | -          | _          |
|            | Total Enrolled         | 2               | 2               | 5               | 2               | 7          | 2          |
| White      | lotal Enrolled         | 2               | 2               | 5               | 2               | 1          | 2          |
| White      | Success                | <b>2</b><br>55% | <b>2</b><br>67% | <b>5</b><br>55% | <b>2</b><br>53% | 88%        | 79%        |
| White      |                        | _               | _               | _               | _               | -          | _          |
| White      | Success                | 55%             | 67%             | 55%             | 53%             | 88%        | -<br>79%   |
| White      | Success<br>Non-Success | 55%<br>33%      | 67%<br>13%      | 55%<br>26%      | 53%<br>25%      | 88%<br>13% | 79%<br>13% |