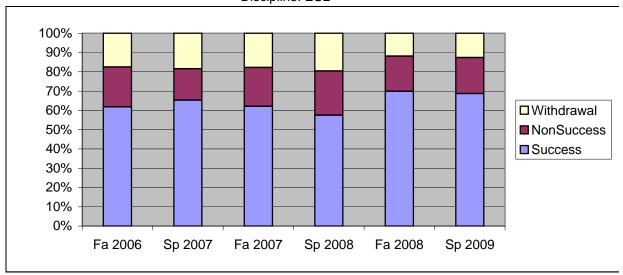

Chabot Success, Non-Success, and Withdrawal Rates By Semester Discipline: ESL

| Total Enrolled | 639     | 669     | 664     | 572     | 608     | 627     |
|----------------|---------|---------|---------|---------|---------|---------|
| Total Percent  | 100%    | 100%    | 100%    | 100%    | 100%    | 100%    |
| Withdrawal     | 18%     | 18%     | 18%     | 20%     | 12%     | 13%     |
| Non-Success    | 21%     | 16%     | 20%     | 23%     | 18%     | 19%     |
| Success        | 62%     | 65%     | 62%     | 58%     | 70%     | 69%     |
|                | Fa 2006 | Sp 2007 | Fa 2007 | Sp 2008 | Fa 2008 | Sp 2009 |