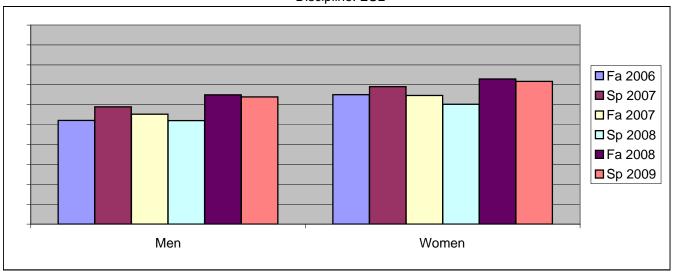

Chabot Success Rates By Gender and Semester Discipline: ESL

|                | Fa 2006 | Sp 2007 | Fa 2007 | Sp 2008 | Fa 2008 | Sp 2009 |
|----------------|---------|---------|---------|---------|---------|---------|
| Men            |         | •       |         | ·       |         | ·       |
| Success        | 52%     | 59%     | 55%     | 52%     | 65%     | 64%     |
| Non-Success    | 24%     | 21%     | 27%     | 25%     | 20%     | 22%     |
| Withdrawal     | 23%     | 20%     | 18%     | 23%     | 15%     | 14%     |
| Total Percent  | 100%    | 100%    | 100%    | 100%    | 100%    | 100%    |
| Total Enrolled | 188     | 197     | 212     | 175     | 191     | 180     |
| Women          |         |         |         |         |         |         |
| Success        | 65%     | 69%     | 65%     | 60%     | 73%     | 72%     |
| Non-Success    | 20%     | 14%     | 18%     | 22%     | 17%     | 17%     |
| Withdrawal     | 15%     | 17%     | 18%     | 18%     | 10%     | 11%     |
| Total Percent  | 100%    | 100%    | 100%    | 100%    | 100%    | 100%    |
| Total Enrolled | 409     | 433     | 418     | 382     | 391     | 428     |