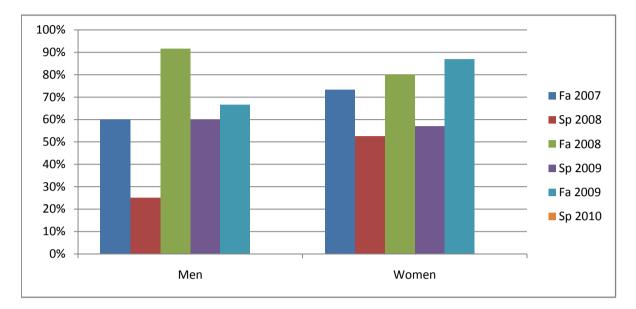

Chabot Success Rates By Gender and Semester Course: ESL 108

|                | Fa 2007 | Sp 2008 | Fa 2008 | Sp 2009 | Fa 2009 | Sp 2010 |
|----------------|---------|---------|---------|---------|---------|---------|
| Men            |         |         |         | -       |         | -       |
| Success        | 60%     | 25%     | 92%     | 60%     | 67%     | 0%      |
| Non-Success    | 40%     | 38%     | 8%      | 40%     | 33%     | 0%      |
| Withdrawal     | 0%      | 38%     | 0%      | 0%      | 0%      | 0%      |
| Total Percent  | 100%    | 100%    | 100%    | 100%    | 100%    | 0%      |
| Total Enrolled | 5       | 8       | 12      | 5       | 3       | 0       |
| Women          |         |         |         |         |         |         |
| Success        | 73%     | 53%     | 80%     | 57%     | 87%     | 0%      |
| Non-Success    | 7%      | 26%     | 12%     | 33%     | 13%     | 0%      |
| Withdrawal     | 20%     | 21%     | 8%      | 10%     | 0%      | 0%      |
| Total Percent  | 100%    | 100%    | 100%    | 100%    | 100%    | 0%      |
| Total Enrolled | 15      | 19      | 25      | 21      | 23      | 0       |