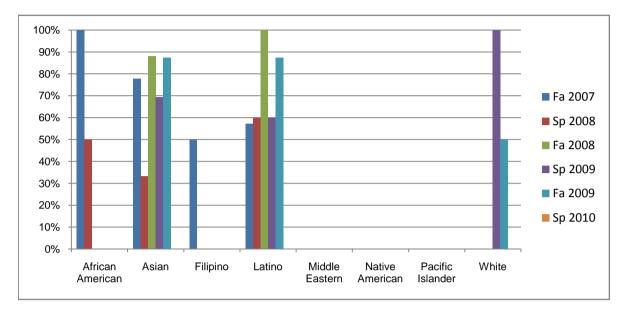

Chabot Success Rates By Ethnicity and Semester Course: ESL 108

|                  |                | Fa 2007 | Sp 2008 | Fa 2008 | Sp 2009 | Fa 2009 | Sp 2010 |
|------------------|----------------|---------|---------|---------|---------|---------|---------|
| African American |                |         |         |         |         |         |         |
|                  | Success        | 100%    | 50%     | 0%      | 0%      | 0%      | 0%      |
|                  | Non-Success    | 0%      | 0%      | 50%     | 67%     | 0%      | 0%      |
|                  | Withdrawal     | 0%      | 50%     | 50%     | 33%     | 0%      | 0%      |
|                  | Total Percent  | 100%    | 100%    | 100%    | 100%    | 0%      | 0%      |
|                  | Total Enrolled | 1       | 2       | 2       | 3       | 0       | 0       |
| Asian            |                |         |         |         |         |         |         |
|                  | Success        | 78%     | 33%     | 88%     | 69%     | 88%     | 0%      |
|                  | Non-Success    | 22%     | 25%     | 8%      | 23%     | 13%     | 0%      |
|                  | Withdrawal     | 0%      | 42%     | 4%      | 8%      | 0%      | 0%      |
|                  | Total Percent  | 100%    | 100%    | 100%    | 100%    | 100%    | 0%      |
|                  | Total Enrolled | 9       | 12      | 25      | 13      | 16      | 0       |
| Filipino         |                |         |         |         |         |         |         |
|                  | Success        | 50%     | 0%      | 0%      | 0%      | 0%      | 0%      |
|                  | Non-Success    | 50%     | 0%      | 0%      | 0%      | 0%      | 0%      |
|                  | Withdrawal     | 0%      | 0%      | 0%      | 0%      | 0%      | 0%      |
|                  | Total Percent  | 100%    | 0%      | 0%      | 0%      | 0%      | 0%      |
|                  | Total Enrolled | 2       | 0       | 0       | 0       | 0       | 0       |
| Latino           |                |         |         |         |         |         |         |
|                  | Success        | 57%     | 60%     | 100%    | 60%     | 88%     | 0%      |
|                  | Non-Success    | 0%      | 30%     | 0%      | 40%     | 13%     | 0%      |
|                  | Withdrawal     | 43%     | 10%     | 0%      | 0%      | 0%      | 0%      |
|                  | Total Percent  | 100%    | 100%    | 100%    | 100%    | 100%    | 0%      |
|                  | Total Enrolled | 7       | 10      | 9       | 10      | 8       | 0       |
| Middle Eastern   |                |         |         |         |         |         |         |
|                  | Success        | 0%      | 0%      | 0%      | 0%      | 0%      | 0%      |
|                  | Non-Success    | 0%      | 100%    | 0%      | 0%      | 100%    | 0%      |
|                  | Withdrawal     | 0%      | 0%      | 0%      | 0%      | 0%      | 0%      |
|                  |                |         |         |         |         |         |         |

|            | Total Percent  | 0% | 100% | 0% | 0%   | 100% | 0% |
|------------|----------------|----|------|----|------|------|----|
|            | Total Enrolled | 0  | 1    | 0  | 0    | 1    | 0  |
| Native A   | merican        |    |      |    |      |      |    |
|            | Success        | 0% | 0%   | 0% | 0%   | 0%   | 0% |
|            | Non-Success    | 0% | 0%   | 0% | 0%   | 0%   | 0% |
|            | Withdrawal     | 0% | 0%   | 0% | 0%   | 0%   | 0% |
|            | Total Percent  | 0% | 0%   | 0% | 0%   | 0%   | 0% |
|            | Total Enrolled | 0  | 0    | 0  | 0    | 0    | 0  |
| Pacific Is | lander         |    |      |    |      |      |    |
|            | Success        | 0% | 0%   | 0% | 0%   | 0%   | 0% |
|            | Non-Success    | 0% | 0%   | 0% | 0%   | 0%   | 0% |
|            | Withdrawal     | 0% | 0%   | 0% | 0%   | 0%   | 0% |
|            | Total Percent  | 0% | 0%   | 0% | 0%   | 0%   | 0% |
|            | Total Enrolled | 0  | 0    | 0  | 0    | 0    | 0  |
| White      |                |    |      |    |      |      |    |
|            | Success        | 0% | 0%   | 0% | 100% | 50%  | 0% |
|            | Non-Success    | 0% | 100% | 0% | 0%   | 50%  | 0% |
|            | Withdrawal     | 0% | 0%   | 0% | 0%   | 0%   | 0% |
|            | Total Percent  | 0% | 100% | 0% | 100% | 100% | 0% |
|            | Total Enrolled | 0  | 1    | 0  | 1    | 2    | 0  |