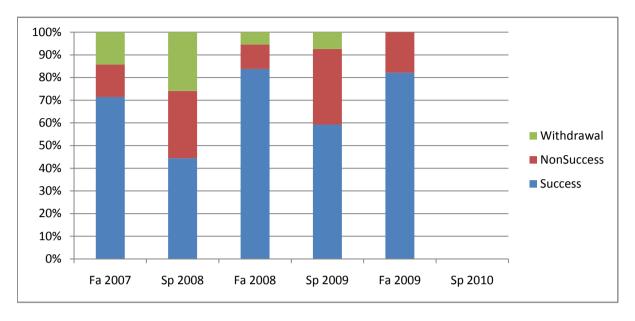

Chabot Success, Non-Success, and Withdrawal Rates By Semester Course: ESL 108

|                | Fa 2007 | Sp 2008 | Fa 2008 | Sp 2009 | Fa 2009 | Sp 2010 |
|----------------|---------|---------|---------|---------|---------|---------|
| Success        | 71%     | 44%     | 84%     | 59%     | 82%     | 0%      |
| Non-Success    | 14%     | 30%     | 11%     | 33%     | 18%     | 0%      |
| Withdrawal     | 14%     | 26%     | 5%      | 7%      | 0%      | 0%      |
| Total Percent  | 100%    | 100%    | 100%    | 100%    | 100%    | 0%      |
| Total Enrolled | 21      | 27      | 37      | 27      | 28      | 0       |