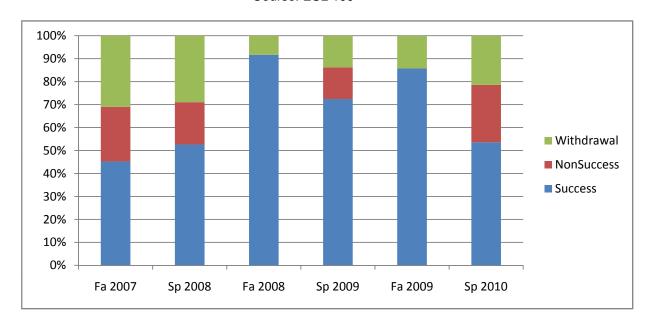

Chabot Success, Non-Success, and Withdrawal Rates By Semester Course: ESL 109

|                | Fa 2007 | Sp 2008 | Fa 2008 | Sp 2009 | Fa 2009 | Sp 2010 |
|----------------|---------|---------|---------|---------|---------|---------|
| Success        | 45%     | 53%     | 92%     | 72%     | 86%     | 54%     |
| Non-Success    | 24%     | 18%     | 0%      | 14%     | 0%      | 25%     |
| Withdrawal     | 31%     | 29%     | 8%      | 14%     | 14%     | 21%     |
| Total Percent  | 100%    | 100%    | 100%    | 100%    | 100%    | 100%    |
| Total Enrolled | 42      | 38      | 24      | 58      | 21      | 28      |