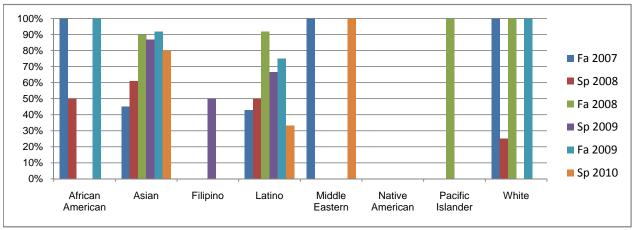

## Chabot Success Rates By Ethnicity and Semester Course: ESL 109

|              |                | Fa 2007         | Sp 2008 | Fa 2008 | Sp 2009    | Fa 2009    | Sp 2010         |
|--------------|----------------|-----------------|---------|---------|------------|------------|-----------------|
| African A    |                |                 |         |         |            |            |                 |
|              | Success        | 100%            | 50%     | 0%      | 0%         | 100%       | 0%              |
|              | Non-Success    | 0%              | 50%     | 0%      | 0%         | 0%         | 0%              |
|              | Withdrawal     | 0%              | 0%      | 0%      | 0%         | 0%         | 0%              |
|              | Total Percent  | 100%            | 100%    | 0%      | 0%         | 100%       | 0%              |
|              | Total Enrolled | 1               | 2       | 0       | 0          | 2          | 0               |
| Asian        |                |                 |         |         |            |            |                 |
|              | Success        | 45%             | 61%     | 90%     | 87%        | 92%        | 80%             |
|              | Non-Success    | 25%             | 28%     | 0%      | 4%         | 0%         | 20%             |
|              | Withdrawal     | 30%             | 11%     | 10%     | 9%         | 8%         | 0%              |
|              | Total Percent  | 100%            | 100%    | 100%    | 100%       | 100%       | 100%            |
|              | Total Enrolled | 20              | 18      | 10      | 23         | 12         | 10              |
| Filipino     |                |                 |         |         |            |            |                 |
|              | Success        | 0%              | 0%      | 0%      | 50%        | 0%         | 0%              |
|              | Non-Success    | 0%              | 0%      | 0%      | 0%         | 0%         | 0%              |
|              | Withdrawal     | 100%            | 0%      | 0%      | 50%        | 100%       | 0%              |
|              | Total Percent  | 100%            | 0%      | 0%      | 100%       | 100%       | 0%              |
|              | Total Enrolled | 2               | 0       | 0       | 2          | 1          | 0               |
| Latino       |                |                 |         |         |            |            |                 |
|              | Success        | 43%             | 50%     | 92%     | 67%        | 75%        | 33%             |
|              | Non-Success    | 21%             | 0%      | 0%      | 20%        | 0%         | 27%             |
|              | Withdrawal     | 36%             | 50%     | 8%      | 13%        | 25%        | 40%             |
|              | Total Percent  | 100%            | 100%    | 100%    | 100%       | 100%       | 100%            |
|              | Total Enrolled | 14              | 12      | 12      | 30         | 4          | 15              |
| Middle Ea    | ıstern         |                 |         |         |            |            |                 |
|              | Success        | 100%            | 0%      | 0%      | 0%         | 0%         | 100%            |
|              | Non-Success    | 0%              | 0%      | 0%      | 0%         | 0%         | 0%              |
|              | Withdrawal     | 0%              | 0%      | 0%      | 0%         | 0%         | 0%              |
|              | Total Percent  | 100%            | 0%      | 0%      | 0%         | 0%         | 100%            |
|              | Total Enrolled | 1               | 0       | 0       | 0          | 0          | 1               |
| Native An    | nerican        |                 | -       |         |            |            |                 |
|              | Success        | 0%              | 0%      | 0%      | 0%         | 0%         | 0%              |
|              | Non-Success    | 0%              | 0%      | 0%      | 0%         | 0%         | 0%              |
|              | Withdrawal     | 0%              | 0%      | 0%      | 0%         | 0%         | 0%              |
|              | Total Percent  | 0%              | 0%      | 0%      | 0%         | 0%         | 0%              |
|              | Total Enrolled | 0               | 0       | 0       | 0          | 0          | 0               |
| Pacific Isl  |                | •               | ·       | ·       | · ·        | Ū          | ·               |
| 1 401110 131 | Success        | 0%              | 0%      | 100%    | 0%         | 0%         | 0%              |
|              | Non-Success    | 0%              | 0%      | 0%      | 0%         | 0%         | 0%              |
|              | Withdrawal     | 0%              | 0%      | 0%      | 0%         | 0%         | 0%              |
|              | Total Percent  | 0%              | 0%      | 100%    | 0%         | 0%         | 0%              |
|              | Total Enrolled | 0 %<br><b>0</b> | 0%      | 100 %   | 0 %        | <b>0</b> % | 0 %<br><b>0</b> |
| White        | TOTAL ETHORIEU | U               | U       | 1       | U          | U          | U               |
| AAIIIG       | Success        | 100%            | 25%     | 100%    | 0%         | 100%       | 0%              |
|              |                |                 |         |         |            |            |                 |
|              | Non-Success    | 0%              | 25%     | 0%      | 0%<br>100% | 0%         | 0%              |
|              | Withdrawal     | 0%              | 50%     | 0%      | 100%       | 0%         | 0%              |
|              | Total Percent  | 100%            | 100%    | 100%    | 100%       | 100%       | 0%              |
|              | Total Enrolled | 2               | 4       | 1       | 1          | 1          | 0               |