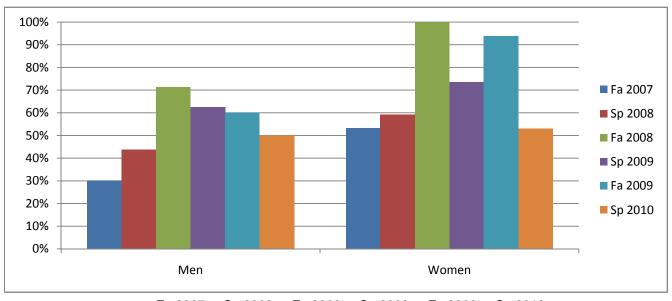

## Chabot Success Rates By Gender and Semester Course: ESL 109

|                | Fa 2007 | Sp 2008 | Fa 2008 | Sp 2009 | Fa 2009 | Sp 2010 |
|----------------|---------|---------|---------|---------|---------|---------|
| Men            |         |         |         |         |         |         |
| Success        | 30%     | 44%     | 71%     | 63%     | 60%     | 50%     |
| Non-Success    | 50%     | 25%     | 0%      | 0%      | 0%      | 20%     |
| Withdrawal     | 20%     | 31%     | 29%     | 38%     | 40%     | 30%     |
| Total Percent  | 100%    | 100%    | 100%    | 100%    | 100%    | 100%    |
| Total Enrolled | 10      | 16      | 7       | 8       | 5       | 10      |
| Women          |         |         |         |         |         |         |
| Success        | 53%     | 59%     | 100%    | 73%     | 94%     | 53%     |
| Non-Success    | 17%     | 14%     | 0%      | 16%     | 0%      | 29%     |
| Withdrawal     | 30%     | 27%     | 0%      | 10%     | 6%      | 18%     |
| Total Percent  | 100%    | 100%    | 100%    | 100%    | 100%    | 100%    |
| Total Enrolled | 30      | 22      | 17      | 49      | 16      | 17      |