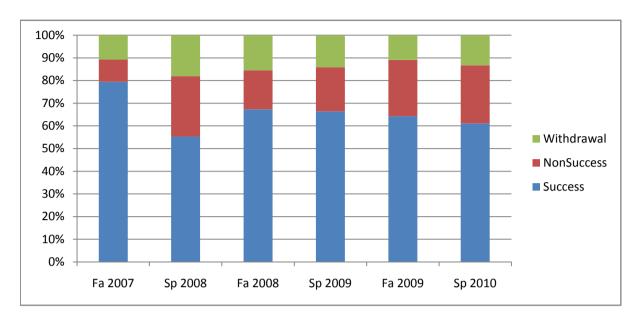

Chabot Success, Non-Success, and Withdrawal Rates By Semester Course: ESL 110A

|                | Fa 2007 | Sp 2008 | Fa 2008 | Sp 2009 | Fa 2009 | Sp 2010 |
|----------------|---------|---------|---------|---------|---------|---------|
| Success        | 79%     | 55%     | 67%     | 66%     | 64%     | 61%     |
| Non-Success    | 10%     | 27%     | 17%     | 19%     | 25%     | 26%     |
| Withdrawal     | 11%     | 18%     | 15%     | 14%     | 11%     | 13%     |
| Total Percent  | 100%    | 100%    | 100%    | 100%    | 100%    | 100%    |
| Total Enrolled | 112     | 94      | 110     | 113     | 137     | 113     |