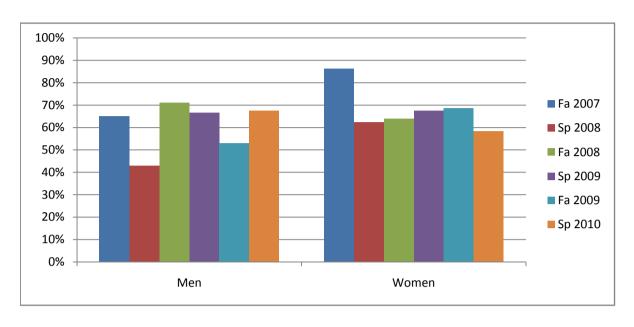

Chabot Success Rates By Gender and Semester Course: ESL 110A

|                | Fa 2007 | Sp 2008 | Fa 2008 | Sp 2009 | Fa 2009 | Sp 2010 |
|----------------|---------|---------|---------|---------|---------|---------|
| Men            |         | •       |         | ·       |         |         |
| Success        | 65%     | 43%     | 71%     | 67%     | 53%     | 68%     |
| Non-Success    | 18%     | 31%     | 9%      | 17%     | 29%     | 19%     |
| Withdrawal     | 18%     | 26%     | 20%     | 17%     | 18%     | 14%     |
| Total Percent  | 100%    | 100%    | 100%    | 100%    | 100%    | 100%    |
| Total Enrolled | 40      | 35      | 45      | 36      | 34      | 37      |
| Women          |         |         |         |         |         |         |
| Success        | 86%     | 63%     | 64%     | 68%     | 69%     | 58%     |
| Non-Success    | 6%      | 23%     | 23%     | 19%     | 22%     | 31%     |
| Withdrawal     | 8%      | 14%     | 13%     | 14%     | 9%      | 11%     |
| Total Percent  | 100%    | 100%    | 100%    | 100%    | 100%    | 100%    |
| Total Enrolled | 66      | 56      | 61      | 74      | 96      | 72      |