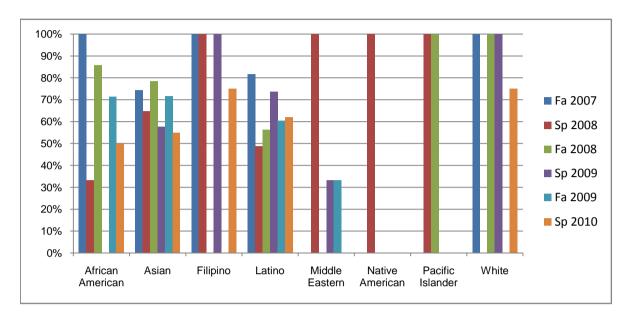

Chabot Success Rates By Ethnicity and Semester Course: ESL 110A

|            |                | Fa 2007 | Sp 2008 | Fa 2008 | Sp 2009 | Fa 2009 | Sp 2010 |
|------------|----------------|---------|---------|---------|---------|---------|---------|
| African Ar | merican        |         |         |         |         |         |         |
|            | Success        | 100%    | 33%     | 86%     | 0%      | 71%     | 50%     |
|            | Non-Success    | 0%      | 67%     | 14%     | 0%      | 29%     | 50%     |
|            | Withdrawal     | 0%      | 0%      | 0%      | 0%      | 0%      | 0%      |
|            | Total Percent  | 100%    | 100%    | 100%    | 0%      | 100%    | 100%    |
|            | Total Enrolled | 2       | 3       | 7       | 0       | 7       | 2       |
| Asian      |                |         |         |         |         |         |         |
|            | Success        | 74%     | 65%     | 78%     | 58%     | 72%     | 55%     |
|            | Non-Success    | 9%      | 22%     | 11%     | 29%     | 15%     | 28%     |
|            | Withdrawal     | 16%     | 14%     | 11%     | 13%     | 13%     | 18%     |
|            | Total Percent  | 100%    | 100%    | 100%    | 100%    | 100%    | 100%    |
|            | Total Enrolled | 43      | 37      | 37      | 52      | 60      | 40      |
| Filipino   |                |         |         |         |         |         |         |
|            | Success        | 100%    | 100%    | 0%      | 100%    | 0%      |         |
|            | Non-Success    | 0%      | 0%      |         |         | 100%    | 25%     |
|            | Withdrawal     | 0%      | 0%      | 100%    | 0%      | 0%      | 0%      |
|            | Total Percent  | 100%    | 100%    | 100%    | 100%    | 100%    | 100%    |
|            | Total Enrolled | 1       | 1       | 1       | 1       | 1       | 4       |
| Latino     |                |         |         |         |         |         |         |
|            | Success        | 82%     |         |         |         |         | 62%     |
|            | Non-Success    | 10%     | 26%     |         |         | 30%     | 26%     |
|            | Withdrawal     | 8%      | 26%     | 22%     | 17%     | 10%     | 12%     |
|            | Total Percent  | 100%    | 100%    | 100%    | 100%    | 100%    | 100%    |
|            | Total Enrolled | 60      | 39      | 55      | 53      | 63      | 50      |
| Middle Ea  | stern          |         |         |         |         |         |         |
|            | Success        | 0%      |         | 0%      |         |         |         |
|            | Non-Success    | 0%      | 0%      |         |         | 67%     | 50%     |
|            | Withdrawal     | 0%      | 0%      | 0%      | 0%      | 0%      | 50%     |

|            | Total Percent  | 0%   | 100% | 0%   | 100% | 100% | 100% |
|------------|----------------|------|------|------|------|------|------|
|            | Total Enrolled | 0    | 2    | 0    | 3    | 3    | 2    |
| Native A   | merican        |      |      |      |      |      |      |
|            | Success        | 0%   | 100% | 0%   | 0%   | 0%   | 0%   |
|            | Non-Success    | 0%   | 0%   | 100% | 0%   | 0%   | 0%   |
|            | Withdrawal     | 0%   | 0%   | 0%   | 0%   | 0%   | 0%   |
|            | Total Percent  | 0%   | 100% | 100% | 0%   | 0%   | 0%   |
|            | Total Enrolled | 0    | 1    | 1    | 0    | 0    | 0    |
| Pacific Is | lander         |      |      |      |      |      |      |
|            | Success        | 0%   | 100% | 100% | 0%   | 0%   | 0%   |
|            | Non-Success    | 0%   | 0%   | 0%   | 0%   | 0%   | 0%   |
|            | Withdrawal     | 0%   | 0%   | 0%   | 0%   | 0%   | 0%   |
|            | Total Percent  | 0%   | 100% | 100% | 0%   | 0%   | 0%   |
|            | Total Enrolled | 0    | 1    | 1    | 0    | 0    | 0    |
| White      |                |      |      |      |      |      |      |
|            | Success        | 100% | 0%   | 100% | 100% | 0%   | 75%  |
|            | Non-Success    | 0%   | 100% | 0%   | 0%   | 100% | 17%  |
|            | Withdrawal     | 0%   | 0%   | 0%   | 0%   | 0%   | 8%   |
|            | Total Percent  | 100% | 100% | 100% | 100% | 100% | 100% |
|            | Total Enrolled | 3    | 5    | 5    | 1    | 1    | 12   |