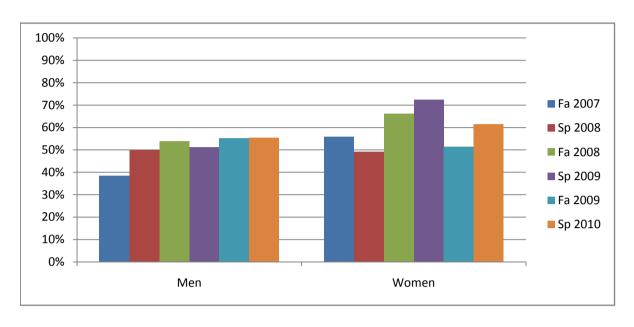

Chabot Success Rates By Gender and Semester Course: ESL 110B

|                | Fa 2007 | Sp 2008 | Fa 2008 | Sp 2009 | Fa 2009 | Sp 2010 |
|----------------|---------|---------|---------|---------|---------|---------|
| Men            |         | •       |         | •       |         | •       |
| Success        | 38%     | 50%     | 54%     | 51%     | 55%     | 56%     |
| Non-Success    | 38%     | 26%     | 31%     | 39%     | 21%     | 33%     |
| Withdrawal     | 23%     | 24%     | 15%     | 10%     | 24%     | 11%     |
| Total Percent  | 100%    | 100%    | 100%    | 100%    | 100%    | 100%    |
| Total Enrolled | 39      | 34      | 39      | 41      | 38      | 36      |
| Women          |         |         |         |         |         |         |
| Success        | 56%     | 49%     | 66%     | 72%     | 51%     | 62%     |
| Non-Success    | 30%     | 28%     | 26%     | 23%     | 22%     | 24%     |
| Withdrawal     | 14%     | 22%     | 8%      | 4%      | 26%     | 14%     |
| Total Percent  | 100%    | 100%    | 100%    | 100%    | 100%    | 100%    |
| Total Enrolled | 84      | 67      | 77      | 69      | 68      | 78      |