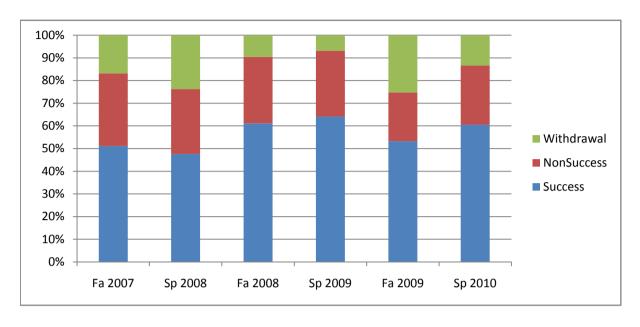

Chabot Success, Non-Success, and Withdrawal Rates By Semester Course: ESL 110B

|                | Fa 2007 | Sp 2008 | Fa 2008 | Sp 2009 | Fa 2009 | Sp 2010 |
|----------------|---------|---------|---------|---------|---------|---------|
| Success        | 51%     | 48%     | 61%     | 64%     | 53%     | 61%     |
| Non-Success    | 32%     | 29%     | 29%     | 29%     | 21%     | 26%     |
| Withdrawal     | 17%     | 24%     | 10%     | 7%      | 25%     | 13%     |
| Total Percent  | 100%    | 100%    | 100%    | 100%    | 100%    | 100%    |
| Total Enrolled | 131     | 105     | 126     | 117     | 107     | 119     |