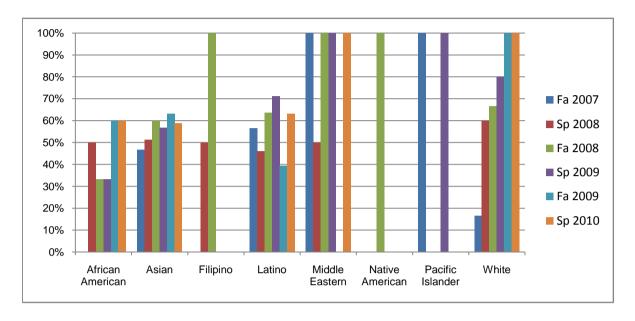

Chabot Success Rates By Ethnicity and Semester Course: ESL 110B

|                |                | Fa 2007 | Sp 2008 | Fa 2008 | Sp 2009 | Fa 2009 | Sp 2010 |
|----------------|----------------|---------|---------|---------|---------|---------|---------|
| African Ar     | merican        |         |         |         |         |         |         |
|                | Success        | 0%      | 50%     | 33%     | 33%     | 60%     | 60%     |
|                | Non-Success    | 0%      | 0%      | 67%     | 67%     | 20%     | 0%      |
|                | Withdrawal     | 100%    | 50%     | 0%      | 0%      | 20%     | 40%     |
|                | Total Percent  | 100%    | 100%    | 100%    | 100%    | 100%    | 100%    |
|                | Total Enrolled | 1       | 2       | 3       | 6       | 5       | 5       |
| Asian          |                |         |         |         |         |         |         |
|                | Success        | 47%     | 51%     | 60%     | 57%     | 63%     | 59%     |
|                | Non-Success    | 33%     | 28%     | 32%     | 34%     | 23%     | 37%     |
|                | Withdrawal     | 20%     | 21%     | 8%      | 9%      | 14%     | 4%      |
|                | Total Percent  | 100%    | 100%    | 100%    | 100%    | 100%    | 100%    |
|                | Total Enrolled | 60      | 39      | 60      | 44      | 57      | 51      |
| Filipino       |                |         |         |         |         |         |         |
|                | Success        | 0%      | 50%     | 100%    | 0%      | 0%      | 0%      |
|                | Non-Success    | 0%      | 50%     | 0%      | 0%      | 0%      | 100%    |
|                | Withdrawal     | 0%      | 0%      | 0%      | 0%      | 0%      | 0%      |
|                | Total Percent  | 0%      |         | 100%    | 0%      |         | 100%    |
|                | Total Enrolled | 0       | 2       | 3       | 0       | 0       | 2       |
| Latino         |                |         |         |         |         |         |         |
|                | Success        | 57%     |         |         | 71%     | 39%     | 63%     |
|                | Non-Success    | 28%     | 30%     | 25%     | 21%     | 16%     | 18%     |
|                | Withdrawal     | 15%     | 24%     | 11%     | 8%      | 45%     | 19%     |
|                | Total Percent  | 100%    | 100%    | 100%    | 100%    | 100%    | 100%    |
|                | Total Enrolled | 53      | 50      | 44      | 52      | 38      | 57      |
| Middle Eastern |                |         |         |         |         |         |         |
|                | Success        | 100%    | 50%     | 100%    | 100%    | 0%      | 100%    |
|                | Non-Success    | 0%      | 50%     | 0%      | 0%      | 100%    | 0%      |
|                | Withdrawal     | 0%      | 0%      | 0%      | 0%      | 0%      | 0%      |

|            | Total Percent  | 100% | 100% | 100% | 100% | 100% | 100% |
|------------|----------------|------|------|------|------|------|------|
|            | Total Enrolled | 1    | 2    | 1    | 1    | 2    | 1    |
| Native A   | merican        |      |      |      |      |      |      |
|            | Success        | 0%   | 0%   | 100% | 0%   | 0%   | 0%   |
|            | Non-Success    | 0%   | 0%   | 0%   | 0%   | 0%   | 0%   |
|            | Withdrawal     | 0%   | 0%   | 0%   | 0%   | 0%   | 0%   |
|            | Total Percent  | 0%   | 0%   | 100% | 0%   | 0%   | 0%   |
|            | Total Enrolled | 0    | 0    | 1    | 0    | 0    | 0    |
| Pacific Is | slander        |      |      |      |      |      |      |
|            | Success        | 100% | 0%   | 0%   | 100% | 0%   | 0%   |
|            | Non-Success    | 0%   | 0%   | 100% | 0%   | 0%   | 0%   |
|            | Withdrawal     | 0%   | 0%   | 0%   | 0%   | 0%   | 0%   |
|            | Total Percent  | 100% | 0%   | 100% | 100% | 0%   | 0%   |
|            | Total Enrolled | 1    | 0    | 1    | 1    | 0    | 0    |
| White      |                |      |      |      |      |      |      |
|            | Success        | 17%  | 60%  | 67%  | 80%  | 100% | 100% |
|            | Non-Success    | 83%  | 0%   | 33%  | 20%  | 0%   | 0%   |
|            | Withdrawal     | 0%   | 40%  | 0%   | 0%   | 0%   | 0%   |
|            | Total Percent  | 100% | 100% | 100% | 100% | 100% | 100% |
|            | Total Enrolled | 6    | 5    | 3    | 5    | 2    | 1    |