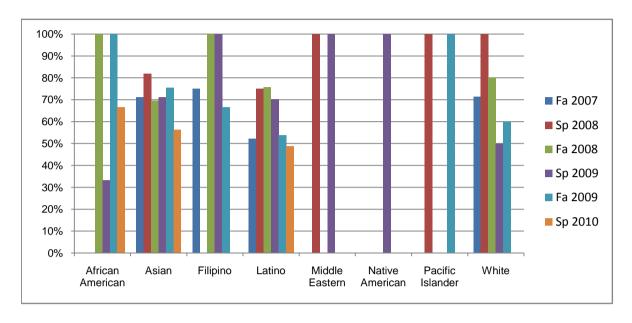

Chabot Success Rates By Ethnicity and Semester Course: ESL 110C

|                |                | Fa 2007 | Sp 2008 | Fa 2008 | Sp 2009 | Fa 2009 | Sp 2010 |
|----------------|----------------|---------|---------|---------|---------|---------|---------|
| African Ar     | nerican        |         |         |         |         |         |         |
|                | Success        | 0%      | 0%      | 100%    | 33%     | 100%    | 67%     |
|                | Non-Success    | 0%      | 0%      | 0%      | 33%     | 0%      | 33%     |
|                | Withdrawal     | 0%      | 0%      | 0%      | 33%     | 0%      | 0%      |
|                | Total Percent  | 0%      | 0%      | 100%    | 100%    | 100%    | 100%    |
|                | Total Enrolled | 0       | 0       | 2       | 3       | 4       | 3       |
| Asian          |                |         |         |         |         |         |         |
|                | Success        | 71%     | 82%     | 69%     | 71%     | 76%     | 56%     |
|                | Non-Success    | 13%     | 12%     | 19%     | 24%     | 20%     | 33%     |
|                | Withdrawal     | 15%     | 6%      | 11%     | 5%      | 4%      | 10%     |
|                | Total Percent  | 100%    | 100%    | 100%    | 100%    | 100%    | 100%    |
|                | Total Enrolled | 52      | 33      | 36      | 38      | 45      | 48      |
| Filipino       |                |         |         |         |         |         |         |
|                | Success        | 75%     | 0%      | 100%    | 100%    | 67%     | 0%      |
|                | Non-Success    | 0%      | 0%      | 0%      | 0%      | 33%     | 0%      |
|                | Withdrawal     | 25%     | 100%    | 0%      | 0%      | 0%      | 0%      |
|                | Total Percent  | 100%    | 100%    | 100%    | 100%    | 100%    | 0%      |
|                | Total Enrolled | 4       | 2       | 2       | 1       | 3       | 0       |
| Latino         |                |         |         |         |         |         |         |
|                | Success        | 52%     | 75%     |         |         | 54%     | 49%     |
|                | Non-Success    | 15%     | 15%     | 12%     | 17%     | 36%     | 33%     |
|                | Withdrawal     | 33%     | 10%     | 12%     | 13%     | 10%     | 19%     |
|                | Total Percent  | 100%    | 100%    | 100%    | 100%    | 100%    | 100%    |
|                | Total Enrolled | 46      | 40      | 41      | 47      | 39      | 43      |
| Middle Eastern |                |         |         |         |         |         |         |
|                | Success        | 0%      | 100%    | 0%      |         | 0%      | 0%      |
|                | Non-Success    | 0%      | 0%      | 0%      | 0%      | 100%    | 100%    |
|                | Withdrawal     | 0%      | 0%      | 0%      | 0%      | 0%      | 0%      |

|            | Total Percent  | 0%   | 100% | 0%   | 100% | 100% | 100% |
|------------|----------------|------|------|------|------|------|------|
|            | Total Enrolled | 0    | 1    | 0    | 1    | 1    | 1    |
| Native A   | merican        |      |      |      |      |      |      |
|            | Success        | 0%   | 0%   | 0%   | 100% | 0%   | 0%   |
|            | Non-Success    | 0%   | 0%   | 0%   | 0%   | 0%   | 0%   |
|            | Withdrawal     | 0%   | 0%   | 0%   | 0%   | 0%   | 0%   |
|            | Total Percent  | 0%   | 0%   | 0%   | 100% | 0%   | 0%   |
|            | Total Enrolled | 0    | 0    | 0    | 1    | 0    | 0    |
| Pacific Is | slander        |      |      |      |      |      |      |
|            | Success        | 0%   | 100% | 0%   | 0%   | 100% | 0%   |
|            | Non-Success    | 0%   | 0%   | 0%   | 0%   | 0%   | 0%   |
|            | Withdrawal     | 0%   | 0%   | 0%   | 0%   | 0%   | 0%   |
|            | Total Percent  | 0%   | 100% | 0%   | 0%   | 100% | 0%   |
|            | Total Enrolled | 0    | 1    | 0    | 0    | 1    | 0    |
| White      |                |      |      |      |      |      |      |
|            | Success        | 71%  | 100% | 80%  | 50%  | 60%  | 0%   |
|            | Non-Success    | 0%   | 0%   | 20%  | 0%   | 20%  | 86%  |
|            | Withdrawal     | 29%  | 0%   | 0%   | 50%  | 20%  | 14%  |
|            | Total Percent  | 100% | 100% | 100% | 100% | 100% | 100% |
|            | Total Enrolled | 7    | 1    | 5    | 2    | 5    | 7    |