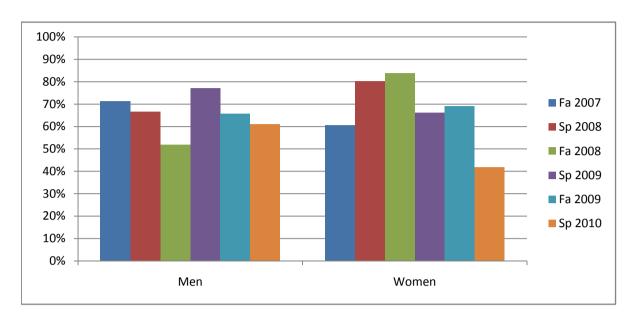

Chabot Success Rates By Gender and Semester Course: ESL 110C

|                | Fa 2007 | Sp 2008 | Fa 2008 | Sp 2009 | Fa 2009 | Sp 2010 |
|----------------|---------|---------|---------|---------|---------|---------|
| Men            |         | •       |         | ·       |         |         |
| Success        | 71%     | 67%     | 52%     | 77%     | 66%     | 61%     |
| Non-Success    | 9%      | 19%     | 33%     | 20%     | 34%     | 29%     |
| Withdrawal     | 20%     | 14%     | 15%     | 3%      | 0%      | 10%     |
| Total Percent  | 100%    | 100%    | 100%    | 100%    | 100%    | 100%    |
| Total Enrolled | 35      | 21      | 27      | 35      | 35      | 41      |
| Women          |         |         |         |         |         |         |
| Success        | 61%     | 80%     | 84%     | 66%     | 69%     | 42%     |
| Non-Success    | 14%     | 11%     | 8%      | 18%     | 18%     | 44%     |
| Withdrawal     | 25%     | 9%      | 8%      | 16%     | 12%     | 15%     |
| Total Percent  | 100%    | 100%    | 100%    | 100%    | 100%    | 100%    |
| Total Enrolled | 76      | 56      | 62      | 62      | 65      | 62      |