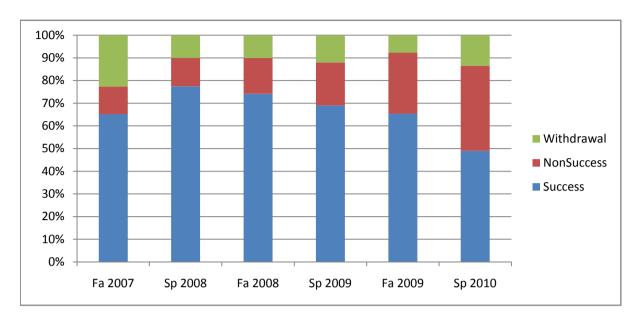

Chabot Success, Non-Success, and Withdrawal Rates By Semester Course: ESL 110C

|                | Fa 2007 | Sp 2008 | Fa 2008 | Sp 2009 | Fa 2009 | Sp 2010 |
|----------------|---------|---------|---------|---------|---------|---------|
| Success        | 65%     | 78%     | 74%     | 69%     | 65%     | 49%     |
| Non-Success    | 12%     | 13%     | 16%     | 19%     | 27%     | 38%     |
| Withdrawal     | 23%     | 10%     | 10%     | 12%     | 8%      | 13%     |
| Total Percent  | 100%    | 100%    | 100%    | 100%    | 100%    | 100%    |
| Total Enrolled | 115     | 80      | 89      | 100     | 104     | 104     |