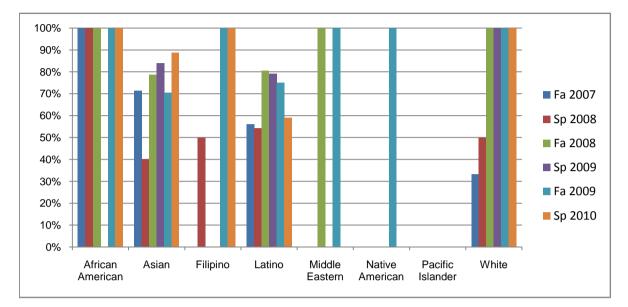

## Chabot Success Rates By Ethnicity and Semester Course: ESL 110D

|                  |                | Fa 2007 | Sp 2008 | Fa 2008 | Sp 2009 | Fa 2009 | Sp 2010 |  |
|------------------|----------------|---------|---------|---------|---------|---------|---------|--|
| African American |                |         |         |         |         |         |         |  |
|                  | Success        | 100%    | 100%    | 100%    | 0%      | 100%    | 100%    |  |
|                  | Non-Success    | 0%      | 0%      | 0%      | 0%      | 0%      | 0%      |  |
|                  | Withdrawal     | 0%      | 0%      | 0%      | 100%    | 0%      | 0%      |  |
|                  | Total Percent  | 100%    | 100%    | 100%    | 100%    | 100%    | 100%    |  |
|                  | Total Enrolled | 1       | 1       | 2       | 1       | 1       | 2       |  |
| Asian            |                |         |         |         |         |         |         |  |
|                  | Success        | 71%     | 40%     | 79%     | 84%     | 71%     | 89%     |  |
|                  | Non-Success    | 21%     | 52%     | 15%     | 8%      | 6%      | 4%      |  |
|                  | Withdrawal     | 7%      | 8%      | 6%      | 8%      | 24%     | 7%      |  |
|                  | Total Percent  | 100%    | 100%    | 100%    | 100%    | 100%    | 100%    |  |
|                  | Total Enrolled | 42      | 25      | 33      | 25      | 17      | 27      |  |
| Filipino         |                |         |         |         |         |         |         |  |
|                  | Success        | 0%      | 50%     | 0%      | 0%      | 100%    | 100%    |  |
|                  | Non-Success    | 0%      | 25%     | 0%      | 0%      | 0%      | 0%      |  |
|                  | Withdrawal     | 0%      | 25%     | 0%      | 100%    | 0%      | 0%      |  |
|                  | Total Percent  | 0%      | 100%    | 0%      | 100%    | 100%    | 100%    |  |
|                  | Total Enrolled | 0       | 4       | 0       | 1       | 1       | 2       |  |
| Latino           |                |         |         |         |         |         |         |  |
|                  | Success        | 56%     | 54%     | 80%     | 79%     | 75%     | 59%     |  |
|                  | Non-Success    | 20%     | 25%     | 17%     | 4%      | 8%      | 23%     |  |
|                  | Withdrawal     | 24%     | 21%     | 2%      | 17%     | 17%     | 18%     |  |
|                  | Total Percent  | 100%    | 100%    | 100%    | 100%    | 100%    | 100%    |  |
|                  | Total Enrolled | 25      | 24      | 41      | 24      | 24      | 22      |  |
| Middle Eastern   |                |         |         |         |         |         |         |  |
|                  | Success        | 0%      | 0%      | 100%    | 0%      | 100%    | 0%      |  |
|                  | Non-Success    | 0%      | 0%      | 0%      | 0%      | 0%      | 0%      |  |
|                  | Withdrawal     | 0%      | 0%      | 0%      | 0%      | 0%      | 0%      |  |
|                  |                |         |         |         |         |         |         |  |

|            | Total Percent  | 0%   | 0%   | 100% | 0%   | 100% | 0%   |
|------------|----------------|------|------|------|------|------|------|
|            | Total Enrolled | 0    | 0    | 1    | 0    | 1    | 0    |
| Native Ar  | merican        |      |      |      |      |      |      |
|            | Success        | 0%   | 0%   | 0%   | 0%   | 100% | 0%   |
|            | Non-Success    | 0%   | 0%   | 0%   | 0%   | 0%   | 0%   |
|            | Withdrawal     | 0%   | 0%   | 0%   | 0%   | 0%   | 0%   |
|            | Total Percent  | 0%   | 0%   | 0%   | 0%   | 100% | 0%   |
|            | Total Enrolled | 0    | 0    | 0    | 0    | 1    | 0    |
| Pacific Is | lander         |      |      |      |      |      |      |
|            | Success        | 0%   | 0%   | 0%   | 0%   | 0%   | 0%   |
|            | Non-Success    | 0%   | 0%   | 0%   | 100% | 0%   | 0%   |
|            | Withdrawal     | 100% | 0%   | 100% | 0%   | 0%   | 0%   |
|            | Total Percent  | 100% | 0%   | 100% | 100% | 0%   | 0%   |
|            | Total Enrolled | 1    | 0    | 1    | 1    | 0    | 0    |
| White      |                |      |      |      |      |      |      |
|            | Success        | 33%  | 50%  | 100% | 100% | 100% | 100% |
|            | Non-Success    | 33%  | 17%  | 0%   | 0%   | 0%   | 0%   |
|            | Withdrawal     | 33%  | 33%  | 0%   | 0%   | 0%   | 0%   |
|            | Total Percent  | 100% | 100% | 100% | 100% | 100% | 100% |
|            | Total Enrolled | 3    | 6    | 2    | 4    | 1    | 2    |