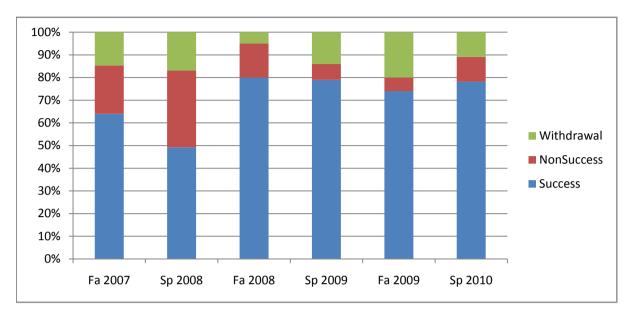

Chabot Success, Non-Success, and Withdrawal Rates By Semester Course: ESL 110D

|                | Fa 2007 | Sp 2008 | Fa 2008 | Sp 2009 | Fa 2009 | Sp 2010 |
|----------------|---------|---------|---------|---------|---------|---------|
| Success        | 64%     | 49%     | 80%     | 79%     | 74%     | 78%     |
| Non-Success    | 21%     | 34%     | 15%     | 7%      | 6%      | 11%     |
| Withdrawal     | 15%     | 17%     | 5%      | 14%     | 20%     | 11%     |
| Total Percent  | 100%    | 100%    | 100%    | 100%    | 100%    | 100%    |
| Total Enrolled | 75      | 65      | 80      | 57      | 50      | 55      |