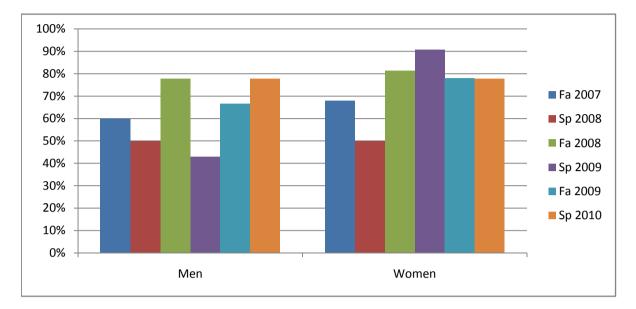

Chabot Success Rates By Gender and Semester Course: ESL 110D

|                | Fa 2007 | Sp 2008 | Fa 2008 | Sp 2009 | Fa 2009 | Sp 2010 |
|----------------|---------|---------|---------|---------|---------|---------|
| Men            |         | -       |         | -       |         | -       |
| Success        | 60%     | 50%     | 78%     | 43%     | 67%     | 78%     |
| Non-Success    | 32%     | 30%     | 15%     | 21%     | 11%     | 17%     |
| Withdrawal     | 8%      | 20%     | 7%      | 36%     | 22%     | 6%      |
| Total Percent  | 100%    | 100%    | 100%    | 100%    | 100%    | 100%    |
| Total Enrolled | 25      | 20      | 27      | 14      | 18      | 18      |
| Women          |         |         |         |         |         |         |
| Success        | 68%     | 50%     | 81%     | 91%     | 78%     | 78%     |
| Non-Success    | 17%     | 34%     | 15%     | 2%      | 3%      | 8%      |
| Withdrawal     | 15%     | 16%     | 4%      | 7%      | 19%     | 14%     |
| Total Percent  | 100%    | 100%    | 100%    | 100%    | 100%    | 100%    |
| Total Enrolled | 47      | 44      | 48      | 43      | 32      | 36      |