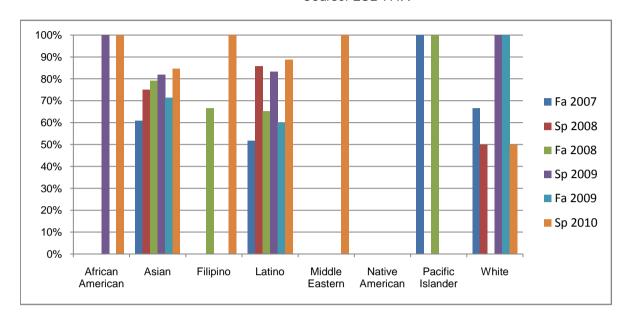

Chabot Success Rates By Ethnicity and Semester Course: ESL 111A

|                  |                | Fa 2007 | Sp 2008 | Fa 2008 | Sp 2009 | Fa 2009 | Sp 2010 |
|------------------|----------------|---------|---------|---------|---------|---------|---------|
| African American |                |         |         |         |         |         |         |
|                  | Success        | 0%      | 0%      | 0%      | 100%    | 0%      | 100%    |
|                  | Non-Success    | 0%      | 0%      | 0%      | 0%      | 67%     | 0%      |
|                  | Withdrawal     | 0%      | 0%      | 0%      | 0%      | 33%     | 0%      |
|                  | Total Percent  | 0%      | 0%      | 0%      | 100%    | 100%    | 100%    |
|                  | Total Enrolled | 0       | 0       | 0       | 3       | 3       | 1       |
| Asian            |                |         |         |         |         |         |         |
|                  | Success        | 61%     | 75%     |         | 82%     | 71%     | 85%     |
|                  | Non-Success    | 9%      | 0%      | 8%      | 0%      | 7%      | 15%     |
|                  | Withdrawal     | 30%     | 25%     | 13%     | 18%     | 21%     | 0%      |
|                  | Total Percent  | 100%    | 100%    | 100%    | 100%    | 100%    | 100%    |
|                  | Total Enrolled | 23      | 8       | 24      | 11      | 28      | 13      |
| Filipino         |                |         |         |         |         |         |         |
|                  | Success        | 0%      | 0%      | 67%     | 0%      | 0%      | 100%    |
|                  | Non-Success    | 50%     | 0%      | 0%      | 0%      | 0%      | 0%      |
|                  | Withdrawal     | 50%     | 0%      | 33%     | 0%      | 0%      | 0%      |
|                  | Total Percent  | 100%    | 0%      |         | 0%      | 0%      | 100%    |
|                  | Total Enrolled | 2       | 0       | 3       | 0       | 0       | 1       |
| Latino           |                |         |         |         |         |         |         |
|                  | Success        | 52%     | 86%     |         |         |         | 89%     |
|                  | Non-Success    | 26%     | 14%     | 17%     | 0%      | 28%     | 11%     |
|                  | Withdrawal     | 22%     | 0%      | 17%     | 17%     | 12%     | 0%      |
|                  | Total Percent  | 100%    | 100%    | 100%    | 100%    | 100%    | 100%    |
|                  | Total Enrolled | 27      | 7       | 23      | 6       | 25      | 9       |
| Middle Ea        | stern          |         |         |         |         |         |         |
|                  | Success        | 0%      | 0%      |         |         |         |         |
|                  | Non-Success    | 0%      | 0%      |         |         | 100%    | 0%      |
|                  | Withdrawal     | 0%      | 0%      | 0%      | 0%      | 0%      | 0%      |

|            | Total Percent  | 0%   | 0%   | 0%   | 0%   | 100% | 100% |
|------------|----------------|------|------|------|------|------|------|
|            | Total Enrolled | 0    | 0    | 0    | 0    | 1    | 2    |
| Native A   | merican        |      |      |      |      |      |      |
|            | Success        | 0%   | 0%   | 0%   | 0%   | 0%   | 0%   |
|            | Non-Success    | 0%   | 0%   | 0%   | 0%   | 0%   | 0%   |
|            | Withdrawal     | 0%   | 0%   | 0%   | 0%   | 0%   | 0%   |
|            | Total Percent  | 0%   | 0%   | 0%   | 0%   | 0%   | 0%   |
|            | Total Enrolled | 0    | 0    | 0    | 0    | 0    | 0    |
| Pacific Is | lander         |      |      |      |      |      |      |
|            | Success        | 100% | 0%   | 100% | 0%   | 0%   | 0%   |
|            | Non-Success    | 0%   | 0%   | 0%   | 0%   | 0%   | 0%   |
|            | Withdrawal     | 0%   | 0%   | 0%   | 0%   | 0%   | 0%   |
|            | Total Percent  | 100% | 0%   | 100% | 0%   | 0%   | 0%   |
|            | Total Enrolled | 1    | 0    | 1    | 0    | 0    | 0    |
| White      |                |      |      |      |      |      |      |
|            | Success        | 67%  | 50%  | 0%   | 100% | 100% | 50%  |
|            | Non-Success    | 0%   | 0%   | 0%   | 0%   | 0%   | 0%   |
|            | Withdrawal     | 33%  | 50%  | 0%   | 0%   | 0%   | 50%  |
|            | Total Percent  | 100% | 100% | 0%   | 100% | 100% | 100% |
|            | Total Enrolled | 3    | 2    | 0    | 2    | 2    | 2    |