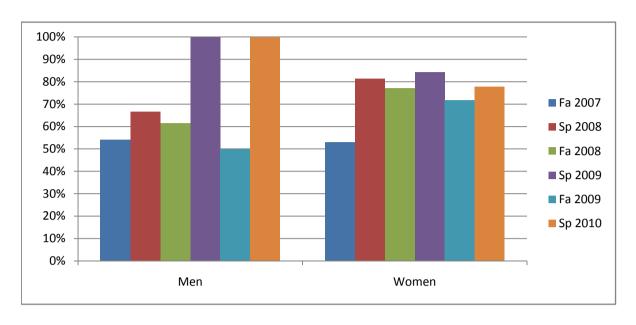

Chabot Success Rates By Gender and Semester Course: ESL 111A

|                | Fa 2007 | Sp 2008 | Fa 2008 | Sp 2009 | Fa 2009 | Sp 2010 |
|----------------|---------|---------|---------|---------|---------|---------|
| Men            |         | •       |         | ·       |         | ·       |
| Success        | 54%     | 67%     | 62%     | 100%    | 50%     | 100%    |
| Non-Success    | 21%     | 0%      | 8%      | 0%      | 30%     | 0%      |
| Withdrawal     | 25%     | 33%     | 31%     | 0%      | 20%     | 0%      |
| Total Percent  | 100%    | 100%    | 100%    | 100%    | 100%    | 100%    |
| Total Enrolled | 24      | 3       | 13      | 3       | 20      | 10      |
| Women          |         |         |         |         |         |         |
| Success        | 53%     | 81%     | 77%     | 84%     | 72%     | 78%     |
| Non-Success    | 16%     | 6%      | 14%     | 0%      | 13%     | 17%     |
| Withdrawal     | 31%     | 13%     | 9%      | 16%     | 15%     | 6%      |
| Total Percent  | 100%    | 100%    | 100%    | 100%    | 100%    | 100%    |
| Total Enrolled | 32      | 16      | 35      | 19      | 39      | 18      |