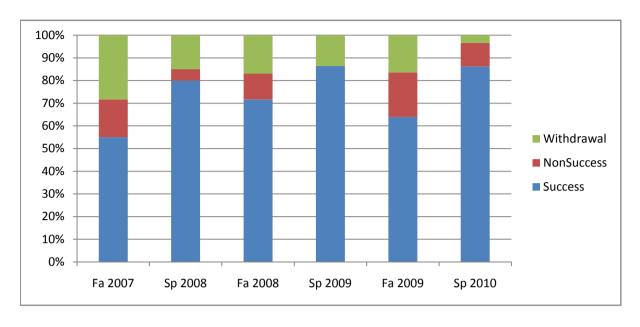

Chabot Success, Non-Success, and Withdrawal Rates By Semester Course: ESL 111A

|                | Fa 2007 | Sp 2008 | Fa 2008 | Sp 2009 | Fa 2009 | Sp 2010 |
|----------------|---------|---------|---------|---------|---------|---------|
| Success        | 55%     | 80%     | 72%     | 86%     | 64%     | 86%     |
| Non-Success    | 17%     | 5%      | 11%     | 0%      | 20%     | 10%     |
| Withdrawal     | 28%     | 15%     | 17%     | 14%     | 16%     | 3%      |
| Total Percent  | 100%    | 100%    | 100%    | 100%    | 100%    | 100%    |
| Total Enrolled | 60      | 20      | 53      | 22      | 61      | 29      |