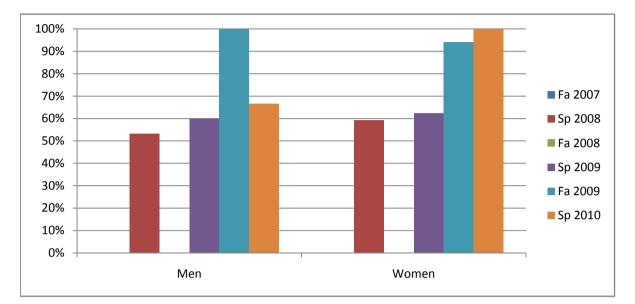

Chabot Success Rates By Gender and Semester Course: ESL 111B

|                | Fa 2007 | Sp 2008 | Fa 2008 | Sp 2009 | Fa 2009 | Sp 2010 |
|----------------|---------|---------|---------|---------|---------|---------|
| Men            |         |         |         |         |         |         |
| Success        | 0%      | 53%     | 0%      | 60%     | 100%    | 67%     |
| Non-Success    | 0%      | 27%     | 0%      | 20%     | 0%      | 22%     |
| Withdrawal     | 0%      | 20%     | 0%      | 20%     | 0%      | 11%     |
| Total Percent  | 0%      | 100%    | 0%      | 100%    | 100%    | 100%    |
| Total Enrolled | 0       | 15      | 0       | 10      | 4       | 9       |
| Women          |         |         |         |         |         |         |
| Success        | 0%      | 59%     | 0%      | 63%     | 94%     | 100%    |
| Non-Success    | 0%      | 7%      | 0%      | 8%      | 0%      | 0%      |
| Withdrawal     | 0%      | 33%     | 0%      | 29%     | 6%      | 0%      |
| Total Percent  | 0%      | 100%    | 0%      | 100%    | 100%    | 100%    |
| Total Enrolled | 0       | 27      | 0       | 24      | 17      | 10      |