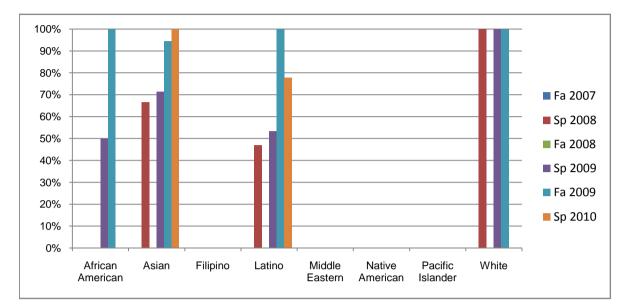

## Chabot Success Rates By Ethnicity and Semester Course: ESL 111B

|                  |                | Fa 2007 | Sp 2008 | Fa 2008 | Sp 2009 | Fa 2009 | Sp 2010 |
|------------------|----------------|---------|---------|---------|---------|---------|---------|
| African American |                |         |         |         |         |         |         |
|                  | Success        | 0%      | 0%      | 0%      | 50%     | 100%    | 0%      |
|                  | Non-Success    | 0%      | 0%      | 0%      | 0%      | 0%      | 0%      |
|                  | Withdrawal     | 0%      | 0%      | 0%      | 50%     | 0%      | 0%      |
|                  | Total Percent  | 0%      | 0%      | 0%      | 100%    | 100%    | 0%      |
|                  | Total Enrolled | 0       | 0       | 0       | 2       | 1       | 0       |
| Asian            |                |         |         |         |         |         |         |
|                  | Success        | 0%      | 67%     | 0%      | 71%     | 94%     | 100%    |
|                  | Non-Success    | 0%      | 14%     | 0%      | 21%     | 0%      | 0%      |
|                  | Withdrawal     | 0%      | 19%     | 0%      | 7%      | 6%      | 0%      |
|                  | Total Percent  | 0%      | 100%    | 0%      | 100%    | 100%    | 100%    |
|                  | Total Enrolled | 0       | 21      | 0       | 14      | 18      | 9       |
| Filipino         |                |         |         |         |         |         |         |
|                  | Success        | 0%      | 0%      | 0%      | 0%      | 0%      | 0%      |
|                  | Non-Success    | 0%      | 0%      | 0%      | 0%      | 0%      | 0%      |
|                  | Withdrawal     | 0%      | 0%      | 0%      | 0%      | 0%      | 0%      |
|                  | Total Percent  | 0%      | 0%      | 0%      | 0%      | 0%      | 0%      |
|                  | Total Enrolled | 0       | 0       | 0       | 0       | 0       | 0       |
| Latino           |                |         |         |         |         |         |         |
|                  | Success        | 0%      | 47%     | 0%      | 53%     | 100%    | 78%     |
|                  | Non-Success    | 0%      | 12%     | 0%      | 7%      | 0%      | 22%     |
|                  | Withdrawal     | 0%      | 41%     | 0%      | 40%     | 0%      | 0%      |
|                  | Total Percent  | 0%      | 100%    | 0%      | 100%    | 100%    | 100%    |
|                  | Total Enrolled | 0       | 17      | 0       | 15      | 2       | 9       |
| Middle Ea        | stern          |         |         |         |         |         |         |
|                  | Success        | 0%      | 0%      | 0%      | 0%      | 0%      | 0%      |
|                  | Non-Success    | 0%      | 0%      | 0%      | 0%      | 0%      | 0%      |
|                  | Withdrawal     | 0%      | 0%      | 0%      | 0%      | 0%      | 0%      |
|                  |                |         |         |         |         |         |         |

| Total Percent    | 0% | 0%   | 0% | 0%   | 0%   | 0%   |
|------------------|----|------|----|------|------|------|
| Total Enrolled   | 0  | 0    | 0  | 0    | 0    | 0    |
| Native American  |    |      |    |      |      |      |
| Success          | 0% | 0%   | 0% | 0%   | 0%   | 0%   |
| Non-Success      | 0% | 0%   | 0% | 0%   | 0%   | 0%   |
| Withdrawal       | 0% | 0%   | 0% | 0%   | 0%   | 0%   |
| Total Percent    | 0% | 0%   | 0% | 0%   | 0%   | 0%   |
| Total Enrolled   | 0  | 0    | 0  | 0    | 0    | 0    |
| Pacific Islander |    |      |    |      |      |      |
| Success          | 0% | 0%   | 0% | 0%   | 0%   | 0%   |
| Non-Success      | 0% | 0%   | 0% | 0%   | 0%   | 0%   |
| Withdrawal       | 0% | 0%   | 0% | 0%   | 0%   | 0%   |
| Total Percent    | 0% | 0%   | 0% | 0%   | 0%   | 0%   |
| Total Enrolled   | 0  | 0    | 0  | 0    | 0    | 0    |
| White            |    |      |    |      |      |      |
| Success          | 0% | 100% | 0% | 100% | 100% | 0%   |
| Non-Success      | 0% | 0%   | 0% | 0%   | 0%   | 0%   |
| Withdrawal       | 0% | 0%   | 0% | 0%   | 0%   | 100% |
| Total Percent    | 0% | 100% | 0% | 100% | 100% | 100% |
| Total Enrolled   | 0  | 1    | 0  | 2    | 1    | 1    |