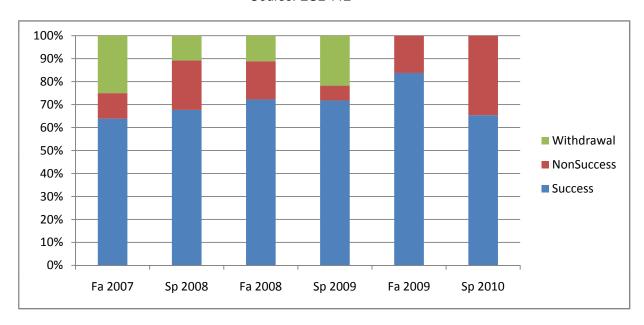

Chabot Success, Non-Success, and Withdrawal Rates By Semester Course: ESL 112

|                | Fa 2007 | Sp 2008 | Fa 2008 | Sp 2009 | Fa 2009 | Sp 2010 |
|----------------|---------|---------|---------|---------|---------|---------|
| Success        | 64%     | 68%     | 72%     | 72%     | 84%     | 65%     |
| Non-Success    | 11%     | 22%     | 17%     | 7%      | 16%     | 35%     |
| Withdrawal     | 25%     | 11%     | 11%     | 22%     | 0%      | 0%      |
| Total Percent  | 100%    | 100%    | 100%    | 100%    | 100%    | 100%    |
| Total Enrolled | 36      | 65      | 18      | 46      | 37      | 26      |