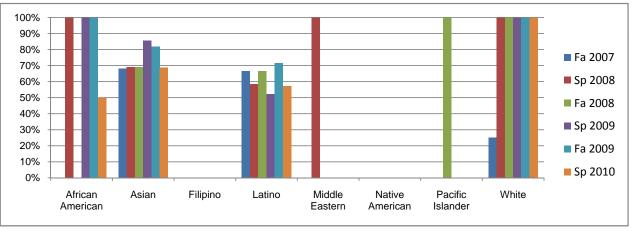

## Chabot Success Rates By Ethnicity and Semester Course: ESL 112

|              |                | Fa 2007 | Sp 2008  | Fa 2008  | Sp 2009  | Fa 2009  | Sp 2010 |
|--------------|----------------|---------|----------|----------|----------|----------|---------|
| African Am   |                |         |          |          |          |          |         |
|              | Success        | 0%      | 100%     | 0%       | 100%     | 100%     | 50%     |
|              | Non-Success    | 0%      | 0%       | 0%       | 0%       | 0%       | 50%     |
|              | Withdrawal     | 0%      | 0%       | 0%       | 0%       | 0%       | 0%      |
|              | Total Percent  | 0%      | 100%     | 0%       | 100%     | 100%     | 100%    |
|              | Total Enrolled | 0       | 1        | 0        | 1        | 1        | 2       |
| Asian        |                |         |          |          |          |          |         |
|              | Success        | 68%     | 69%      | 69%      | 86%      | 82%      | 69%     |
|              | Non-Success    | 14%     | 23%      | 15%      | 0%       | 18%      | 31%     |
|              | Withdrawal     | 18%     | 8%       | 15%      | 14%      | 0%       | 0%      |
|              | Total Percent  | 100%    | 100%     | 100%     | 100%     | 100%     | 100%    |
|              | Total Enrolled | 22      | 26       | 13       | 21       | 22       | 16      |
| Filipino     |                |         |          |          |          |          |         |
|              | Success        | 0%      | 0%       | 0%       | 0%       | 0%       | 0%      |
|              | Non-Success    | 0%      | 0%       | 0%       | 0%       | 0%       | 0%      |
|              | Withdrawal     | 0%      | 0%       | 0%       | 0%       | 0%       | 0%      |
|              | Total Percent  | 0%      | 0%       | 0%       | 0%       | 0%       | 0%      |
|              | Total Enrolled | 0       | 0        | 0        | 0        | 0        | 0       |
| Latino       |                |         |          |          |          |          |         |
|              | Success        | 67%     | 59%      | 67%      | 52%      | 71%      | 57%     |
|              | Non-Success    | 0%      | 28%      | 33%      | 14%      | 29%      | 43%     |
|              | Withdrawal     | 33%     | 14%      | 0%       | 33%      | 0%       | 0%      |
|              | Total Percent  | 100%    | 100%     | 100%     | 100%     | 100%     | 100%    |
|              | Total Enrolled | 9       | 29       | 3        | 21       | 7        | 7       |
| /liddle Eas  |                | •       |          |          |          | -        | •       |
|              | Success        | 0%      | 100%     | 0%       | 0%       | 0%       | 0%      |
|              | Non-Success    | 0%      | 0%       | 0%       | 0%       | 0%       | 0%      |
|              | Withdrawal     | 0%      | 0%       | 0%       | 0%       | 0%       | 0%      |
|              | Total Percent  | 0%      | 100%     | 0%       | 0%       | 0%       | 0%      |
|              | Total Enrolled | 0       | 1        | 0        | 0        | 0        | 0,0     |
| Native Ame   |                | •       | •        | ·        | ·        | v        | Ū       |
| tative Ain   | Success        | 0%      | 0%       | 0%       | 0%       | 0%       | 0%      |
|              | Non-Success    | 0%      | 0%       | 0%       | 0%       | 0%       | 0%      |
|              | Withdrawal     | 0%      | 0%       | 0%       | 0%       | 0%       | 0%      |
|              | Total Percent  | 0%      | 0%       | 0%       | 0%       | 0%       | 0%      |
|              | Total Enrolled | 0       | 0 %      | 0 %      | 0 %      | 0 %      | 0 %     |
| Pacific Isla |                | U       | U        | U        | U        | U        | U       |
| acilic isla  | Success        | 0%      | 0%       | 100%     | 0%       | 0%       | 0%      |
|              | Non-Success    | 0%      | 0%       | 0%       | 0%       | 0%       | 0%      |
|              | Withdrawal     | 0%      | 0%<br>0% | 0%<br>0% | 0%<br>0% | 0%<br>0% | 0%      |
|              |                |         |          |          |          |          |         |
|              | Total Percent  | 0%      | 0%       | 100%     | 0%       | 0%       | 0%      |
| A/la:4.a     | Total Enrolled | 0       | 0        | 1        | 0        | 0        | 0       |
| Vhite        | 0              | 050/    | 40001    | 4000′    | 4000′    | 40001    | 4000/   |
|              | Success        | 25%     | 100%     | 100%     | 100%     | 100%     | 100%    |
|              | Non-Success    | 25%     | 0%       | 0%       | 0%       | 0%       | 0%      |
|              | Withdrawal     | 50%     | 0%       | 0%       | 0%       | 0%       | 0%      |
|              | Total Percent  | 100%    | 100%     | 100%     | 100%     | 100%     | 100%    |
|              | Total Enrolled | 4       | 4        | 1        | 1        | 4        | 1       |