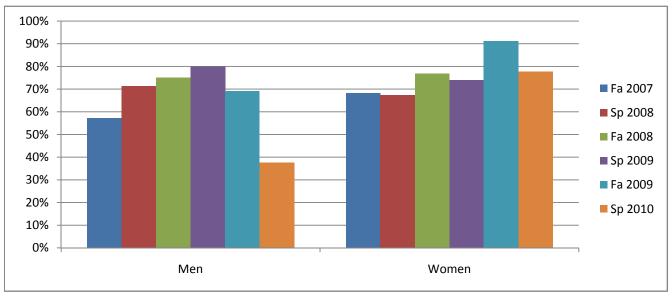

## Chabot Success Rates By Gender and Semester Course: ESL 112

|                | Fa 2007 | Sp 2008 | Fa 2008 | Sp 2009 | Fa 2009 | Sp 2010 |
|----------------|---------|---------|---------|---------|---------|---------|
| Men            |         |         |         |         |         |         |
| Success        | 57%     | 71%     | 75%     | 80%     | 69%     | 38%     |
| Non-Success    | 14%     | 14%     | 25%     | 0%      | 31%     | 63%     |
| Withdrawal     | 29%     | 14%     | 0%      | 20%     | 0%      | 0%      |
| Total Percent  | 100%    | 100%    | 100%    | 100%    | 100%    | 100%    |
| Total Enrolled | 14      | 14      | 4       | 15      | 13      | 8       |
| Women          |         |         |         |         |         |         |
| Success        | 68%     | 67%     | 77%     | 74%     | 91%     | 78%     |
| Non-Success    | 9%      | 22%     | 8%      | 11%     | 9%      | 22%     |
| Withdrawal     | 23%     | 10%     | 15%     | 15%     | 0%      | 0%      |
| Total Percent  | 100%    | 100%    | 100%    | 100%    | 100%    | 100%    |
| Total Enrolled | 22      | 49      | 13      | 27      | 23      | 18      |