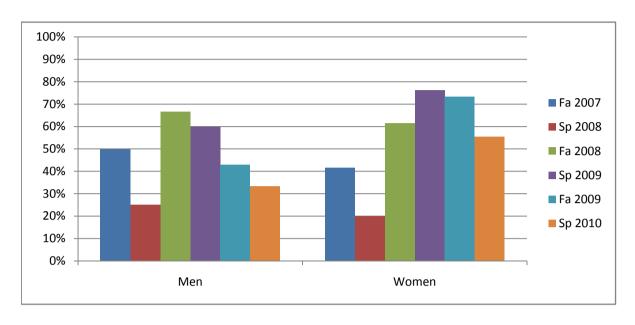

Chabot Success Rates By Gender and Semester Course: ESL 127

|                | Fa 2007 | Sp 2008 | Fa 2008 | Sp 2009 | Fa 2009 | Sp 2010 |
|----------------|---------|---------|---------|---------|---------|---------|
| Men            |         | -       |         | -       |         |         |
| Success        | 50%     | 25%     | 67%     | 60%     | 43%     | 33%     |
| Non-Success    | 50%     | 0%      | 33%     | 20%     | 57%     | 56%     |
| Withdrawal     | 0%      | 75%     | 0%      | 20%     | 0%      | 11%     |
| Total Percent  | 100%    | 100%    | 100%    | 100%    | 100%    | 100%    |
| Total Enrolled | 4       | 4       | 6       | 5       | 7       | 9       |
| Women          |         |         |         |         |         |         |
| Success        | 42%     | 20%     | 62%     | 76%     | 73%     | 56%     |
| Non-Success    | 42%     | 0%      | 8%      | 19%     | 13%     | 39%     |
| Withdrawal     | 17%     | 80%     | 31%     | 5%      | 13%     | 6%      |
| Total Percent  | 100%    | 100%    | 100%    | 100%    | 100%    | 100%    |
| Total Enrolled | 12      | 10      | 13      | 21      | 15      | 18      |