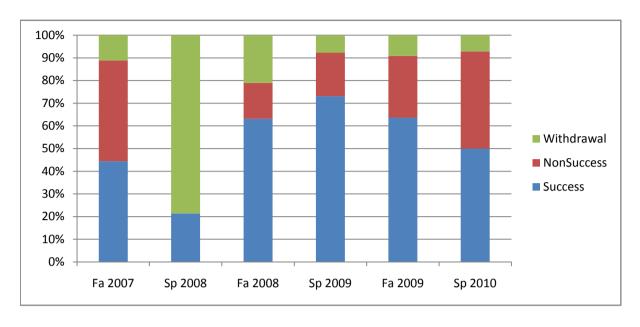

Chabot Success, Non-Success, and Withdrawal Rates By Semester Course: ESL 127

|                | Fa 2007 | Sp 2008 | Fa 2008 | Sp 2009 | Fa 2009 | Sp 2010 |
|----------------|---------|---------|---------|---------|---------|---------|
| Success        | 44%     | 21%     | 63%     | 73%     | 64%     | 50%     |
| Non-Success    | 44%     | 0%      | 16%     | 19%     | 27%     | 43%     |
| Withdrawal     | 11%     | 79%     | 21%     | 8%      | 9%      | 7%      |
| Total Percent  | 100%    | 100%    | 100%    | 100%    | 100%    | 100%    |
| Total Enrolled | 18      | 14      | 19      | 26      | 22      | 28      |