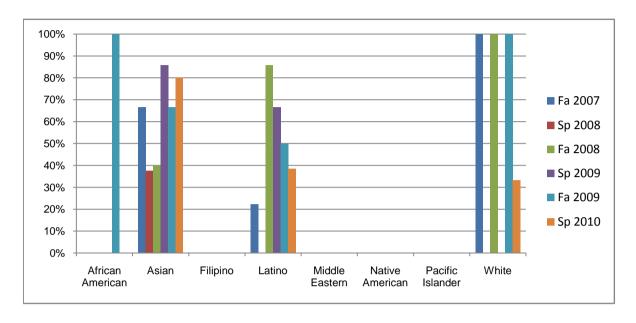

Chabot Success Rates By Ethnicity and Semester Course: ESL 127

|                  |                | Fa 2007 | Sp 2008 | Fa 2008 | Sp 2009 | Fa 2009 | Sp 2010 |
|------------------|----------------|---------|---------|---------|---------|---------|---------|
| African American |                |         |         |         |         |         |         |
|                  | Success        | 0%      | 0%      | 0%      | 0%      | 100%    | 0%      |
|                  | Non-Success    | 0%      | 0%      | 0%      | 0%      | 0%      | 0%      |
|                  | Withdrawal     | 0%      | 0%      | 0%      | 0%      | 0%      | 0%      |
|                  | Total Percent  | 0%      | 0%      | 0%      | 0%      | 100%    | 0%      |
|                  | Total Enrolled | 0       | 0       | 0       | 0       | 2       | 0       |
| Asian            |                |         |         |         |         |         |         |
|                  | Success        | 67%     | 38%     | 40%     | 86%     | 67%     | 80%     |
|                  | Non-Success    | 17%     | 0%      | 20%     | 14%     | 22%     | 20%     |
|                  | Withdrawal     | 17%     | 63%     | 40%     | 0%      | 11%     | 0%      |
|                  | Total Percent  | 100%    | 100%    | 100%    | 100%    | 100%    | 100%    |
|                  | Total Enrolled | 6       | 8       | 10      | 14      | 9       | 10      |
| Filipino         |                |         |         |         |         |         |         |
|                  | Success        | 0%      | 0%      | 0%      | 0%      | 0%      | 0%      |
|                  | Non-Success    | 0%      | 0%      | 0%      | 100%    | 0%      | 0%      |
|                  | Withdrawal     | 0%      | 0%      | 0%      | 0%      | 0%      | 0%      |
|                  | Total Percent  | 0%      |         |         |         | 0%      | 0%      |
|                  | Total Enrolled | 0       | 0       | 0       | 1       | 0       | 0       |
| Latino           |                |         |         |         |         |         |         |
|                  | Success        | 22%     | 0%      |         |         | 50%     | 38%     |
|                  | Non-Success    | 67%     | 0%      |         | 11%     | 40%     | 46%     |
|                  | Withdrawal     | 11%     | 100%    | 0%      |         | 10%     | 15%     |
|                  | Total Percent  | 100%    | 100%    | 100%    | 100%    | 100%    | 100%    |
|                  | Total Enrolled | 9       | 6       | 7       | 9       | 10      | 13      |
| Middle Eastern   |                |         |         |         |         |         |         |
|                  | Success        | 0%      | 0%      |         |         | 0%      | 0%      |
|                  | Non-Success    | 0%      | 0%      | 0%      | 0%      | 0%      | 0%      |
|                  | Withdrawal     | 0%      | 0%      | 0%      | 0%      | 0%      | 0%      |

|            | Total Percent  | 0%   | 0% | 0%   | 0%   | 0%   | 0%   |
|------------|----------------|------|----|------|------|------|------|
|            | Total Enrolled | 0    | 0  | 0    | 0    | 0    | 0    |
| Native Ar  | nerican        |      |    |      |      |      |      |
|            | Success        | 0%   | 0% | 0%   | 0%   | 0%   | 0%   |
|            | Non-Success    | 0%   | 0% | 0%   | 100% | 0%   | 0%   |
|            | Withdrawal     | 0%   | 0% | 0%   | 0%   | 0%   | 0%   |
|            | Total Percent  | 0%   | 0% | 0%   | 100% | 0%   | 0%   |
|            | Total Enrolled | 0    | 0  | 0    | 1    | 0    | 0    |
| Pacific Is | lander         |      |    |      |      |      |      |
|            | Success        | 0%   | 0% | 0%   | 0%   | 0%   | 0%   |
|            | Non-Success    | 0%   | 0% | 0%   | 0%   | 0%   | 100% |
|            | Withdrawal     | 0%   | 0% | 0%   | 0%   | 0%   | 0%   |
|            | Total Percent  | 0%   | 0% | 0%   | 0%   | 0%   | 100% |
|            | Total Enrolled | 0    | 0  | 0    | 0    | 0    | 1    |
| White      |                |      |    |      |      |      |      |
|            | Success        | 100% | 0% | 100% | 0%   | 100% | 33%  |
|            | Non-Success    | 0%   | 0% | 0%   | 0%   | 0%   | 67%  |
|            | Withdrawal     | 0%   | 0% | 0%   | 0%   | 0%   | 0%   |
|            | Total Percent  | 100% | 0% | 100% | 0%   | 100% | 100% |
|            | Total Enrolled | 1    | 0  | 2    | 0    | 1    | 3    |