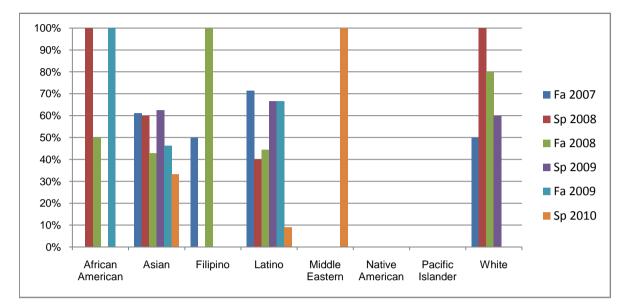

## Chabot Success Rates By Ethnicity and Semester Course: ESL 128

|           |                  | Fa 2007 | Sp 2008 | Fa 2008 | Sp 2009 | Fa 2009 | Sp 2010 |
|-----------|------------------|---------|---------|---------|---------|---------|---------|
| African A | African American |         |         |         |         |         |         |
|           | Success          | 0%      | 100%    | 50%     | 0%      | 100%    | 0%      |
|           | Non-Success      | 100%    | 0%      | 50%     | 0%      | 0%      | 100%    |
|           | Withdrawal       | 0%      | 0%      | 0%      | 0%      | 0%      | 0%      |
|           | Total Percent    | 100%    | 100%    | 100%    | 0%      | 100%    | 100%    |
|           | Total Enrolled   | 1       | 2       | 2       | 0       | 1       | 1       |
| Asian     |                  |         |         |         |         |         |         |
|           | Success          | 61%     | 60%     | 43%     | 63%     | 46%     | 33%     |
|           | Non-Success      | 39%     | 40%     | 43%     | 31%     | 46%     | 67%     |
|           | Withdrawal       | 0%      | 0%      | 14%     | 6%      | 8%      | 0%      |
|           | Total Percent    | 100%    | 100%    | 100%    | 100%    | 100%    | 100%    |
|           | Total Enrolled   | 18      | 10      | 14      | 16      | 13      | 12      |
| Filipino  |                  |         |         |         |         |         |         |
|           | Success          | 50%     | 0%      | 100%    | 0%      | 0%      | 0%      |
|           | Non-Success      | 0%      | 0%      | 0%      | 0%      | 0%      | 0%      |
|           | Withdrawal       | 50%     | 0%      | 0%      | 0%      | 0%      | 0%      |
|           | Total Percent    | 100%    | 0%      | 100%    | 0%      | 0%      | 0%      |
|           | Total Enrolled   | 2       | 0       | 1       | 0       | 0       | 0       |
| Latino    |                  |         |         |         |         |         |         |
|           | Success          | 71%     | 40%     | 44%     | 67%     | 67%     | 9%      |
|           | Non-Success      | 29%     | 60%     | 44%     | 33%     | 33%     | 73%     |
|           | Withdrawal       | 0%      | 0%      | 11%     | 0%      | 0%      | 18%     |
|           | Total Percent    | 100%    | 100%    | 100%    | 100%    | 100%    | 100%    |
|           | Total Enrolled   | 7       | 5       | 9       | 6       | 6       | 11      |
| Middle Ea | stern            |         |         |         |         |         |         |
|           | Success          | 0%      | 0%      | 0%      | 0%      | 0%      | 100%    |
|           | Non-Success      | 0%      | 0%      | 0%      | 0%      | 0%      | 0%      |
|           | Withdrawal       | 0%      | 0%      | 0%      | 0%      | 0%      | 0%      |
|           |                  |         |         |         |         |         |         |

| Total Percent    | 0%   | 0%   | 0%   | 0%   | 0%   | 100% |
|------------------|------|------|------|------|------|------|
| Total Enrolled   | 0    | 0    | 0    | 0    | 0    | 1    |
| Native American  |      |      |      |      |      |      |
| Success          | 0%   | 0%   | 0%   | 0%   | 0%   | 0%   |
| Non-Success      | 0%   | 0%   | 0%   | 0%   | 0%   | 0%   |
| Withdrawal       | 0%   | 0%   | 0%   | 0%   | 0%   | 0%   |
| Total Percent    | 0%   | 0%   | 0%   | 0%   | 0%   | 0%   |
| Total Enrolled   | 0    | 0    | 0    | 0    | 0    | 0    |
| Pacific Islander |      |      |      |      |      |      |
| Success          | 0%   | 0%   | 0%   | 0%   | 0%   | 0%   |
| Non-Success      | 100% | 0%   | 100% | 0%   | 0%   | 0%   |
| Withdrawal       | 0%   | 0%   | 0%   | 0%   | 0%   | 0%   |
| Total Percent    | 100% | 0%   | 100% | 0%   | 0%   | 0%   |
| Total Enrolled   | 2    | 0    | 1    | 0    | 0    | 0    |
| White            |      |      |      |      |      |      |
| Success          | 50%  | 100% | 80%  | 60%  | 0%   | 0%   |
| Non-Success      | 50%  | 0%   | 20%  | 40%  | 100% | 100% |
| Withdrawal       | 0%   | 0%   | 0%   | 0%   | 0%   | 0%   |
| Total Percent    | 100% | 100% | 100% | 100% | 100% | 100% |
| Total Enrolled   | 2    | 3    | 5    | 5    | 1    | 1    |