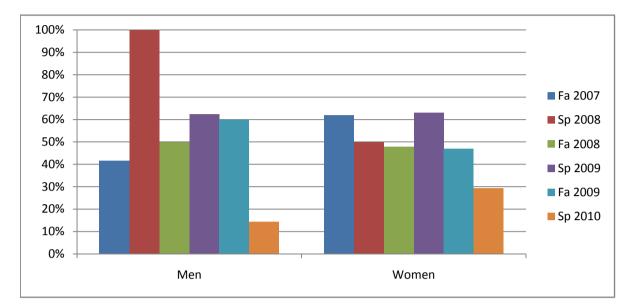

Chabot Success Rates By Gender and Semester Course: ESL 128

|                | Fa 2007 | Sp 2008 | Fa 2008 | Sp 2009 | Fa 2009 | Sp 2010 |
|----------------|---------|---------|---------|---------|---------|---------|
| Men            |         |         |         |         |         | -       |
| Success        | 42%     | 100%    | 50%     | 63%     | 60%     | 14%     |
| Non-Success    | 58%     | 0%      | 50%     | 38%     | 40%     | 86%     |
| Withdrawal     | 0%      | 0%      | 0%      | 0%      | 0%      | 0%      |
| Total Percent  | 100%    | 100%    | 100%    | 100%    | 100%    | 100%    |
| Total Enrolled | 12      | 5       | 8       | 8       | 5       | 7       |
| Women          |         |         |         |         |         |         |
| Success        | 62%     | 50%     | 48%     | 63%     | 47%     | 29%     |
| Non-Success    | 33%     | 50%     | 39%     | 32%     | 41%     | 65%     |
| Withdrawal     | 5%      | 0%      | 13%     | 5%      | 12%     | 6%      |
| Total Percent  | 100%    | 100%    | 100%    | 100%    | 100%    | 100%    |
| Total Enrolled | 21      | 16      | 23      | 19      | 17      | 17      |