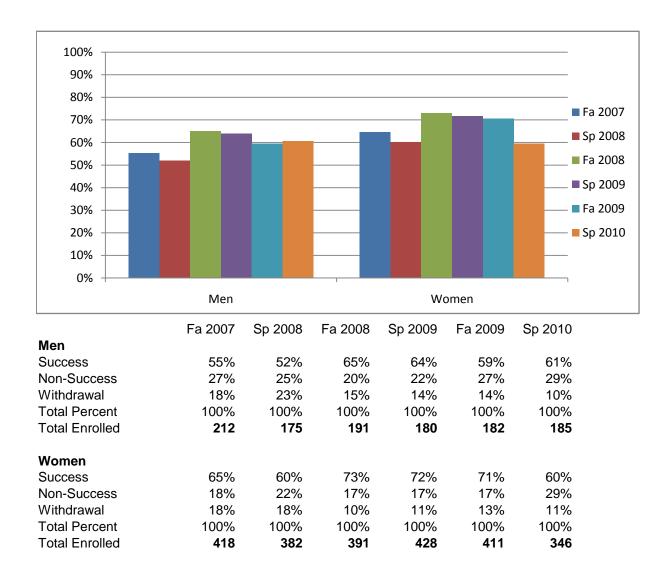

Chabot Success, Non-Success, and Withdrawal Rates By Semester Discipline: ESL



|                | Fa 2007 | Sp 2008 | Fa 2008 | Sp 2009 | Fa 2009 | Sp 2010 |
|----------------|---------|---------|---------|---------|---------|---------|
| Success        | 62%     | 58%     | 70%     | 69%     | 67%     | 60%     |
| Non-Success    | 20%     | 23%     | 18%     | 19%     | 21%     | 29%     |
| Withdrawal     | 18%     | 20%     | 12%     | 13%     | 13%     | 12%     |
| Total Percent  | 100%    | 100%    | 100%    | 100%    | 100%    | 100%    |
| Total Enrolled | 664     | 572     | 608     | 627     | 613     | 547     |

## Chabot Success Rates By Gender and Semester Discipline: ESL



## Ethnicity\_Totals\_Discipline



Chabot Success Rates By Ethnicity and Semester Discipline: ESL

|                  |                | Fa 2007 | Sp 2008 | Fa 2008 | Sp 2009 | Fa 2009 | Sp 2010 |
|------------------|----------------|---------|---------|---------|---------|---------|---------|
| African American |                |         |         |         |         |         |         |
|                  | Success        | 71%     | 62%     | 60%     | 42%     | 74%     | 63%     |
|                  | Non-Success    | 14%     | 23%     | 25%     | 37%     | 19%     | 25%     |
|                  | Withdrawal     | 14%     | 15%     | 15%     | 21%     | 7%      | 13%     |
|                  | Total Percent  | 100%    | 100%    | 100%    | 100%    | 100%    | 100%    |
|