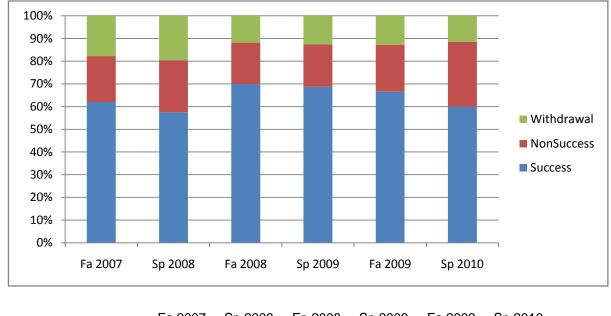

Chabot Success, Non-Success, and Withdrawal Rates By Semester Discipline: ESL

|                | Fa 2007 | Sp 2008 | Fa 2008 | Sp 2009 | Fa 2009 | Sp 2010 |
|----------------|---------|---------|---------|---------|---------|---------|
| Success        | 62%     | 58%     | 70%     | 69%     | 67%     | 60%     |
| Non-Success    | 20%     | 23%     | 18%     | 19%     | 21%     | 29%     |
| Withdrawal     | 18%     | 20%     | 12%     | 13%     | 13%     | 12%     |
| Total Percent  | 100%    | 100%    | 100%    | 100%    | 100%    | 100%    |
| Total Enrolled | 664     | 572     | 608     | 627     | 613     | 547     |