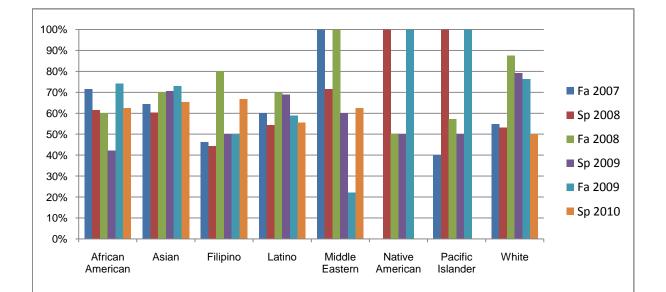

## Ethnicity\_Totals\_Discipline

Chabot Success Rates By Ethnicity and Semester Discipline: ESL

|                  |                | Fa 2007 | Sp 2008 | Fa 2008 | Sp 2009 | Fa 2009 | Sp 2010 |
|------------------|----------------|---------|---------|---------|---------|---------|---------|
| African American |                |         |         |         |         |         |         |
|                  | Success        | 71%     | 62%     | 60%     | 42%     | 74%     | 63%     |
|                  | Non-Success    | 14%     | 23%     | 25%     | 37%     | 19%     | 25%     |
|                  | Withdrawal     | 14%     | 15%     | 15%     | 21%     | 7%      | 13%     |
|                  | Total Percent  | 100%    | 100%    | 100%    | 100%    | 100%    | 100%    |
|                  | Total Enrolled | 7       | 13      | 20      | 19      | 27      | 16      |
| Asian            |                |         |         |         |         |         |         |
|                  | Success        | 64%     | 60%     | 70%     | 70%     | 73%     | 65%     |
|                  | Non-Success    | 20%     | 24%     | 18%     | 20%     | 16%     | 28%     |
|                  | Withdrawal     | 16%     | 16%     | 12%     | 9%      | 11%     | 7%      |
|                  | Total Percent  | 100%    | 100%    | 100%    | 100%    | 100%    | 100%    |
|                  | Total Enrolled | 302     | 237     | 274     | 271     | 297     | 236     |
| Filipino         |                |         |         |         |         |         |         |
|                  | Success        | 46%     | 44%     | 80%     | 50%     | 50%     | 67%     |
|                  | Non-Success    | 15%     | 22%     | 0%      | 17%     | 33%     | 33%     |
|                  | Withdrawal     | 38%     | 33%     | 20%     | 33%     | 17%     | 0%      |
|                  | Total Percent  | 100%    | 100%    | 100%    | 100%    | 100%    | 100%    |
|                  | Total Enrolled | 13      | 9       | 10      | 6       | 6       | 9       |
| Latino           |                |         |         |         |         |         |         |
|                  | Success        | 60%     | 54%     | 70%     | 69%     | 59%     | 56%     |
|                  | Non-Success    | 20%     | 23%     | 18%     | 15%     | 25%     | 28%     |
|                  | Withdrawal     | 20%     | 23%     | 12%     | 16%     | 16%     | 17%     |
|                  | Total Percent  | 100%    | 100%    | 100%    | 100%    | 100%    | 100%    |
|                  | Total Enrolled | 266     | 239     | 249     | 273     | 226     | 236     |
| Middle E         | astern         |         |         |         |         |         |         |
|                  | Success        | 100%    | 71%     | 100%    | 60%     | 22%     | 63%     |
|                  | Non-Success    | 0%      | 29%     | 0%      | 40%     | 78%     | 25%     |
|                  | Withdrawal     | 0%      | 0%      | 0%      | 0%      | 0%      | 13%     |
|                  |                |         |         |         |         |         |         |

|            | Total Percent    | 100% | 100% | 100% | 100% | 100% | 100% |  |  |  |
|------------|------------------|------|------|------|------|------|------|--|--|--|
|            | Total Enrolled   | 2    | 7    | 2    | 5    | 9    | 8    |  |  |  |
| Native A   | merican          |      |      |      |      |      |      |  |  |  |
|            | Success          | 0%   | 100% | 50%  | 50%  | 100% | 0%   |  |  |  |
|            | Non-Success      | 0%   | 0%   | 50%  | 50%  | 0%   | 0%   |  |  |  |
|            | Withdrawal       | 0%   | 0%   | 0%   | 0%   | 0%   | 0%   |  |  |  |
|            | Total Percent    | 0%   | 100% | 100% | 100% | 100% | 0%   |  |  |  |
|            | Total Enrolled   | 0    | 1    | 2    | 2    | 1    | 0    |  |  |  |
| Pacific Is | Pacific Islander |      |      |      |      |      |      |  |  |  |
|            | Success          | 40%  | 100% | 57%  | 50%  | 100% | 0%   |  |  |  |
|            | Non-Success      | 40%  | 0%   | 29%  | 50%  | 0%   | 100% |  |  |  |
|            | Withdrawal       | 20%  | 0%   | 14%  | 0%   | 0%   | 0%   |  |  |  |
|            | Total Percent    | 100% | 100% | 100% | 100% | 100% | 100% |  |  |  |
|            | Total Enrolled   | 5    | 2    | 7    | 2    | 1    | 1    |  |  |  |
| White      |                  |      |      |      |      |      |      |  |  |  |
|            | Success          | 55%  | 53%  | 88%  | 79%  | 76%  | 50%  |  |  |  |
|            | Non-Success      | 26%  | 25%  | 13%  | 13%  | 19%  | 37%  |  |  |  |
|            | Withdrawal       | 19%  | 22%  | 0%   | 8%   | 5%   | 13%  |  |  |  |
|            | Total Percent    | 100% | 100% | 100% | 100% | 100% | 100% |  |  |  |
|            | Total Enrolled   | 31   | 32   | 24   | 24   | 21   | 30   |  |  |  |