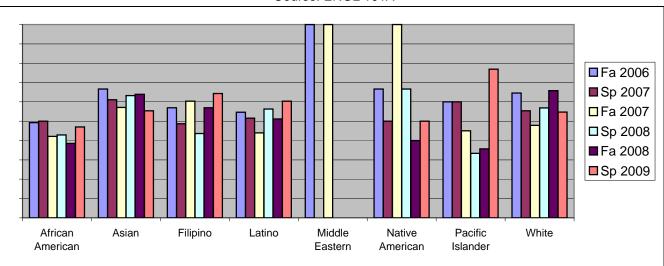

Chabot Success Rates By Ethnicity and Semester Course: ENGL 101A

| African American Success 49% 50% 42% 43% 38% 47%   Non-Success 23% 19% 30% 24% 21% 29%   Withdrawal 28% 31% 28% 33% 41% 24%   Total Percent 100% 100% 100% 100% 100% 100%   Total Enrolled 71 58 76 84 91 83   Asian Success 67% 61% 57% 63% 64% 55%   Non-Success 14% 8% 21% 15% 19% 23%   Withdrawal 19% 31% 21% 10% 100% 100% 100% 100% 100% 100% 100% 100% 100% 100% 100% 100% 100% 100% 100% 100% 100% 100% 100% 100% 100% 100% 100% 100% 100% 100% 100% 100% 100% 100                                                                                                                              |           |                | Fa 2006 | Sp 2007 | Fa 2007 | Sp 2008 | Fa 2008 | Sp 2009 |
|----------------------------------------------------------------------------------------------------------------------------------------------------------------------------------------------------------------------------------------------------------------------------------------------------------------------------------------------------------------------------------------------------------------------------------------------------------------------------------------------------------------------------------------------------------------------------------------------------------|-----------|----------------|---------|---------|---------|---------|---------|---------|
| Non-Success 23% 19% 30% 24% 21% 29%   Withdrawal 28% 31% 28% 33% 41% 24%   Total Percent 100% 100% 100% 100% 100% 100% 100%   Total Enrolled 71 58 76 84 91 83   Asian Success 67% 61% 57% 63% 64% 55%   Non-Success 14% 8% 21% 15% 19% 23%   Withdrawal 19% 31% 21% 12% 17% 22%   Total Percent 100% 100% 100% 100% 100% 100% 100% 100% 100% 100% 100% 100% 100% 100% 100% 100% 100% 100% 100% 100% 100% 100% 100% 100% 100% 100% 100% 100% 100% 100% 100% 100% 100% 100%<                                                                                                                              | African A | American       |         |         |         |         |         |         |
| Withdrawal 28% 31% 28% 33% 41% 24%   Total Percent 100% 100% 100% 100% 100% 100% 100% 100% 100% 100% 100% 100% 100% 100% 100% 100% 100% 100% 100% 100% 100% 100% 100% 100% 100% 100% 100% 100% 100% 23% Mithdrawal 19% 31% 21% 22% 17% 22% 17% 22% 17% 22% 17% 22% 100% 100% 100% 100% 100% 100% 100% 100% 100% 100% 100% 100% 100% 100% 100% 100% 100% 100% 100% 100% 100% 100% 100% 100% 100% 100% 100% 100% 100% 100% 100% 100% 100% 100% 100% 100% 100% 100% 100% 100%                                                                                                                               |           | Success        | 49%     | 50%     | 42%     | 43%     | 38%     | 47%     |
| Total Percent<br>Total Enrolled 100%<br>71 100%<br>58 100%<br>76 100%<br>84 100%<br>91 100%<br>83   Asian Success 67%<br>14% 61%<br>8% 57%<br>21% 63%<br>64% 64%<br>55%<br>19% 55%<br>23%   Non-Success 14% 8%<br>21% 21%<br>15% 19%<br>19% 23%<br>23%   Withdrawal<br>Total Percent 100% 100% 100% 100% 100% 100%   Total Enrolled 84 36 70 68 72 64%   Filipino Success 57% 49% 60% 44% 57% 64%   Non-Success 19% 27% 17% 23% 17% 21%   Withdrawal 24% 24% 23% 33% 26% 14%   Total Percent 100% 100% 100% 100% 100% 100% 100%   Success 55% 52% 44% 56% 51% 60%   Mon-Success 21% 23% 30% 24% 25% 18%< |           | Non-Success    | 23%     | 19%     | 30%     | 24%     | 21%     | 29%     |
| Total Enrolled 71 58 76 84 91 83   Asian Success 67% 61% 57% 63% 64% 55%   Non-Success 14% 8% 21% 15% 19% 23%   Withdrawal 19% 31% 21% 22% 17% 22%   Total Percent 100% 100% 100% 100% 100% 100% 100% 100% 100% 100% 100% 100% 100% 100% 100% 100% 100% 100% 100% 100% 100% 100% 100% 100% 10% 10% 10% 10% 10% 10% 10% 10% 10% 10% 10% 10% 10% 10% 10% 10% 10% 10% 10% 10% 10% 10% 10% 10% 10% 10% 10% 10% 10% 10% 10% 10% 10% 10% 10% 10% <t< td=""><td></td><td>Withdrawal</td><td>28%</td><td>31%</td><td>28%</td><td>33%</td><td>41%</td><td>24%</td></t<>                                           |           | Withdrawal     | 28%     | 31%     | 28%     | 33%     | 41%     | 24%     |
| Asian Success 67% 61% 57% 63% 64% 55%   Non-Success 14% 8% 21% 15% 19% 23%   Withdrawal 19% 31% 21% 22% 17% 22%   Total Percent 100% 100% 100% 100% 100% 100% 100%   Total Enrolled 84 36 70 68 72 65   Filipino Success 57% 49% 60% 44% 57% 64%   Non-Success 19% 27% 17% 23% 17% 21%   Withdrawal 24% 24% 23% 33% 26% 14%   Total Percent 100% 100% 100% 100% 100% 100% 100% 100% 100% 100% 100% 100% 100% 100% 100% 100% 100% 100% 100% 100% 26% 28% 26% 28% 26%                                                                                                                                      |           | Total Percent  | 100%    | 100%    | 100%    | 100%    | 100%    | 100%    |
| Success 67% 61% 57% 63% 64% 55%   Non-Success 14% 8% 21% 15% 19% 23%   Withdrawal 19% 31% 21% 22% 17% 22%   Total Percent 100% 100% 100% 100% 100% 100%   Total Enrolled 84 36 70 68 72 65   Filipino Success 57% 49% 60% 44% 57% 64%   Non-Success 19% 27% 17% 23% 17% 21%   Withdrawal 24% 24% 23% 33% 26% 14%   Total Percent 100% 100% 100% 100% 100% 100%   Total Enrolled 72 37 53 39 65 28   Latino Success 55% 52% 44% 56% 51% 60%   Non-Success 21% 23%                                                                                                                                         |           | Total Enrolled | 71      | 58      | 76      | 84      | 91      | 83      |
| Non-Success 14% 8% 21% 15% 19% 23%   Withdrawal 19% 31% 21% 22% 17% 22%   Total Percent 100% 100% 100% 100% 100% 100%   Total Enrolled 84 36 70 68 72 65   Filipino Success 57% 49% 60% 44% 57% 64%   Non-Success 19% 27% 17% 23% 17% 21%   Withdrawal 24% 24% 23% 33% 26% 14%   Total Percent 100% 100% 100% 100% 100% 100%   Total Enrolled 72 37 53 39 65 28   Latino Success 55% 52% 44% 56% 51% 60%   Non-Success 21% 23% 30% 24% 22% 10% 100% 100% 100% 100%                                                                                                                                       | Asian     |                |         |         |         |         |         |         |
| Withdrawal<br>Total Percent<br>Total Enrolled 19%<br>100% 31%<br>100% 21%<br>100% 22%<br>10% 17%<br>100% 22%<br>10%   Filipino Success 57%<br>19% 49%<br>27% 60%<br>11% 44%<br>57% 64%<br>64%   Non-Success 19%<br>19% 27%<br>24% 17%<br>23% 27%<br>17% 14%<br>23% 33%<br>26% 14%<br>14%   Total Percent<br>Total Percent 100% 100% 100% 100% 100% 100% 100%   Success 55% 52% 44% 56% 51% 60%   Latino Success 55% 52% 44% 56% 51% 60%   Middle Eastern 25% 26% 26% 19% 25% 18%   Middle Eastern Success 100% 100% 100% 100% 100% 100%   Middle Eastern Success 100% 0% 0% 0% 0% 0%                     |           | Success        | 67%     | 61%     | 57%     | 63%     | 64%     | 55%     |
| Total Percent<br>Total Enrolled 100%<br>84 100%<br>36 100%<br>70 100%<br>68 100%<br>72 100%<br>65   Filipino Success 57% 49%<br>19% 60%<br>60% 44% 57%<br>57% 64%<br>64%   Non-Success 19% 27% 17% 23% 17% 21%   Withdrawal 24% 24% 23% 33% 26% 14%   Total Percent 100% 100% 100% 100% 100% 100% 100%   Total Enrolled 72 37 53 33% 26% 14%   Total Enrolled 72 37 53 39 65 28   Latino Success 55% 52% 44% 56% 51% 60%   Non-Success 21% 23% 30% 24% 24% 22%   Withdrawal 25% 26% 26% 19% 25% 18%   Total Enrolled 150 93 148 103 168 116                                                              |           | Non-Success    | 14%     | 8%      | 21%     | 15%     | 19%     | 23%     |
| Total Enrolled 84 36 70 68 72 65   Filipino Success 57% 49% 60% 44% 57% 64%   Non-Success 19% 27% 17% 23% 17% 21%   Withdrawal 24% 24% 23% 33% 26% 14%   Total Percent 100% 100% 100% 100% 100% 100%   Total Enrolled 72 37 53 39 65 28   Latino 70 23% 55% 52% 44% 56% 51% 60%   Non-Success 21% 23% 30% 24% 22% 28%   Withdrawal 25% 52% 44% 56% 51% 60%   Non-Success 21% 23% 30% 24% 22% 18%   Total Percent 100% 100% 100% 100% 100% 100% 100% 100% 100%                                                                                                                                            |           | Withdrawal     | 19%     | 31%     | 21%     | 22%     | 17%     | 22%     |
| Filipino Success 57% 49% 60% 44% 57% 64%   Non-Success 19% 27% 17% 23% 17% 21%   Withdrawal 24% 24% 23% 33% 26% 14%   Total Percent 100% 100% 100% 100% 100% 100%   Total Enrolled 72 37 53 39 65 28   Latino 72 37 53 39 65 28   Success 55% 52% 44% 56% 51% 60%   Non-Success 21% 23% 30% 24% 22% 28%   Withdrawal 25% 26% 26% 19% 25% 18%   Total Percent 100% 100% 100% 100% 100% 100% 100% 100% 100% 100% 100% 100% 100% 100% 100% 100% 0% 0% 0% 0% </td <td></td> <td>Total Percent</td> <td>100%</td> <td>100%</td> <td>100%</td> <td>100%</td> <td>100%</td> <td>100%</td>                       |           | Total Percent  | 100%    | 100%    | 100%    | 100%    | 100%    | 100%    |
| Success 57% 49% 60% 44% 57% 64%   Non-Success 19% 27% 17% 23% 17% 21%   Withdrawal 24% 24% 23% 33% 26% 14%   Total Percent 100% 100% 100% 100% 100% 100%   Total Enrolled 72 37 53 39 65 28   Latino   23% 30% 24% 22%   Success 55% 52% 44% 56% 51% 60%   Non-Success 21% 23% 30% 24% 22%   Withdrawal 25% 26% 26% 19% 25% 18%   Total Percent 100% 100% 100% 100% 100% 100% 100% 100% 100% 100% 100% 100% 100% 100% 100% 100% 100% 100% 0% 0% 0% 0%                                                                                                                                                    |           | Total Enrolled | 84      | 36      | 70      | 68      | 72      | 65      |
| Non-Success 19% 27% 17% 23% 17% 21%   Withdrawal 24% 24% 23% 33% 26% 14%   Total Percent 100% 100% 100% 100% 100% 100% 100%   Total Percent 100% 100% 100% 100% 100% 100% 100%   Latino Success 55% 52% 44% 56% 51% 60%   Non-Success 21% 23% 30% 24% 22% 22%   Withdrawal 25% 26% 26% 19% 25% 18%   Total Percent 100% 100% 100% 100% 100% 100%   Total Percent 100% 100% 100% 100% 100% 100% 100% 100% 100% 100% 100% 100% 100% 100% 100% 100% 100% 100% 100% 100% 100% 0% 0% 0%                                                                                                                       | Filipino  |                |         |         |         |         |         |         |
| Withdrawal<br>Total Percent<br>Total Enrolled24%<br>100%23%<br>100%33%<br>100%26%<br>10%14%<br>10%Total Enrolled723753396528Latino </td <td></td> <td>Success</td> <td>57%</td> <td>49%</td> <td>60%</td> <td>44%</td> <td>57%</td> <td>64%</td>                                                                                                                                                                                                                                                                                                                                                         |           | Success        | 57%     | 49%     | 60%     | 44%     | 57%     | 64%     |
| Total Percent<br>Total Enrolled100%<br>100%100%<br>100%100%<br>100%100%<br>100%100%<br>100%100%<br>28LatinoSuccess<br>Non-Success55%<br>21%52%<br>23%44%<br>30%56%<br>24%51%<br>24%60%<br>22%Withdrawal<br>Total Percent25%<br>100%26%<br>26%26%<br>26%19%<br>100%25%<br>18%Middle EasternInterest<br>Success100%<br>100%100%<br>0%100%<br>0%0%<br>0%0%<br>0%                                                                                                                                                                                                                                            |           | Non-Success    | 19%     | 27%     | 17%     | 23%     | 17%     | 21%     |
| Total Enrolled723753396528LatinoSuccess55%52%44%56%51%60%Non-Success21%23%30%24%24%22%Withdrawal25%26%26%19%25%18%Total Percent100%100%100%100%100%100%Total Enrolled15093148103168116Middle Eastern50%0%0%0%0%0%0%                                                                                                                                                                                                                                                                                                                                                                                      |           | Withdrawal     | 24%     | 24%     | 23%     | 33%     | 26%     | 14%     |
| Latino Success 55% 52% 44% 56% 51% 60%   Non-Success 21% 23% 30% 24% 24% 22%   Withdrawal 25% 26% 26% 19% 25% 18%   Total Percent 100% 100% 100% 100% 100% 100%   Total Enrolled 150 93 148 103 168 116   Middle Eastern Success 100% 0% 0% 0% 0% 0%   Non-Success 0% 0% 0% 0% 0% 0% 0%                                                                                                                                                                                                                                                                                                                  |           | Total Percent  | 100%    | 100%    | 100%    | 100%    | 100%    | 100%    |
| Success 55% 52% 44% 56% 51% 60%   Non-Success 21% 23% 30% 24% 22% 22%   Withdrawal 25% 26% 26% 19% 25% 18%   Total Percent 100% 100% 100% 100% 100% 100%   Total Enrolled 150 93 148 103 168 116   Middle Eastern June                                                                                                                         |           | Total Enrolled | 72      | 37      | 53      | 39      | 65      | 28      |
| Non-Success 21% 23% 30% 24% 24% 22%   Withdrawal 25% 26% 26% 19% 25% 18%   Total Percent 100% 100% 100% 100% 100% 100%   Total Percent 100% 100% 100% 100% 100% 100%   Middle Eastern 5 5 0% 0% 0% 0% 0%   Non-Success 0% 0% 0% 0% 0% 0% 0%                                                                                                                                                                                                                                                                                                                                                              | Latino    |                |         |         |         |         |         |         |
| Withdrawal 25% 26% 26% 19% 25% 18%   Total Percent 100% 100% 100% 100% 100% 100% 100% 100% 100% 100% 100% 100% 100% 100% 100% 100% 100% 100% 100% 100% 100% 100% 100% 100% 100% 100% 100% 100% 100% 100% 100% 0% 0% 0% 0% 0% 0% 0% 0% 0% 0% 0% 0% 0% 0% 0% 0% 0% 0% 0% 0% 0% 0% 0% 0% 0% 0% 0% 0% 0% 0% 0% 0% 0% 0% 0% 0% 0% 0% 0% 0% 0% 0% 0% 0% 0% 0% 0% 0% 0% 0% 0% 0% 0% 0% 0% 0% 0% <                                                                                                                                                                                                               |           | Success        | 55%     | 52%     | 44%     | 56%     | 51%     | 60%     |
| Total Percent 100% 100% 100% 100% 100% 100% 100% 100% 100% 100% 100% 100% 100% 100% 100% 100% 100% 100% 100% 100% 100% 100% 100% 1168 116 116 116 116 116 116 116 116 116 116 116 116 116 116 116 116 116 116 116 116 116 116 116 116 116 116 116 116 116 116 116 116 116 116 116 116 116 116 116 116 116 116 116 116 116 116 116 116 116 116 116 116 116 116 116 116 116 116 116 116 116 116 116 116 116 116 116 116 116 116                                                                                                                                                                            |           | Non-Success    | 21%     | 23%     | 30%     | 24%     | 24%     | 22%     |
| Total Enrolled 150 93 148 103 168 116   Middle Eastern Success 100% 0% 100% 0% 0% 0% 0% 0% 0% 0% 0% 0% 0% 0% 0% 0% 0% 0% 0% 0% 0% 0% 0% 0% 0% 0% 0% 0% 0% 0% 0% 0% 0% 0% 0% 0% 0% 0% 0% 0% 0% 0% 0% 0% 0% 0% 0% 0% 0% 0% 0% 0% 0% 0% 0% 0% 0% 0% 0% 0% 0% 0% 0% 0% 0% 0% 0% 0% 0% 0% 0% 0% 0% 0% 0% 0% 0% 0% 0% 0% 0% 0% 0% 0% 0% 0% 0% 0% 0% 0% <td></td> <td>Withdrawal</td> <td>25%</td> <td>26%</td> <td>26%</td> <td>19%</td> <td>25%</td> <td>18%</td>                                                                                                                                             |           | Withdrawal     | 25%     | 26%     | 26%     | 19%     | 25%     | 18%     |
| Middle Eastern Success 100% 0% 100% 0% 0% 0% 0% 0% 0% 0% 0% 0% 0% 0% 0% 0% 0% 0% 0% 0% 0% 0% 0% 0% 0% 0% 0% 0% 0% 0% 0% 0% 0% 0% 0% 0% 0% 0% 0% 0% 0% 0% 0% 0% 0% 0% 0% 0% 0% 0% 0% 0% 0% 0% 0% 0% 0% 0% 0% 0% 0% 0% 0% 0% 0% 0% 0% 0% 0% 0% 0% 0% 0% 0% 0% 0% 0% 0% 0% 0% 0% 0% 0% 0% 0% 0% 0% 0% 0% 0% 0% 0% 0% 0% 0% 0% 0% 0% 0%                                                                                                                                                                                                                                                                      |           | Total Percent  | 100%    | 100%    | 100%    | 100%    | 100%    | 100%    |
| Success100%0%100%0%0%0%Non-Success0%0%0%0%0%0%                                                                                                                                                                                                                                                                                                                                                                                                                                                                                                                                                           |           | Total Enrolled | 150     | 93      | 148     | 103     | 168     | 116     |
| Non-Success 0% 0% 0% 0% 0% 0%                                                                                                                                                                                                                                                                                                                                                                                                                                                                                                                                                                            | Middle E  | astern         |         |         |         |         |         |         |
|                                                                                                                                                                                                                                                                                                                                                                                                                                                                                                                                                                                                          |           | Success        | 100%    | 0%      | 100%    | 0%      | 0%      | 0%      |
| Withdrawal 0% 0% 0% 0% 0% 100%                                                                                                                                                                                                                                                                                                                                                                                                                                                                                                                                                                           |           | Non-Success    | 0%      | 0%      | 0%      | 0%      | 0%      | 0%      |
|                                                                                                                                                                                                                                                                                                                                                                                                                                                                                                                                                                                                          |           | Withdrawal     | 0%      | 0%      | 0%      | 0%      | 0%      | 100%    |

|            | Total Percent  | 100% | 0%   | 100% | 0%   | 0%   | 100% |
|------------|----------------|------|------|------|------|------|------|
|            | Total Enrolled | 1    | 0    | 1    | 0    | 0    | 1    |
| Native A   | merican        |      |      |      |      |      |      |
|            | Success        | 67%  | 50%  | 100% | 67%  | 40%  | 50%  |
|            | Non-Success    | 0%   | 25%  | 0%   | 33%  | 40%  | 0%   |
|            | Withdrawal     | 33%  | 25%  | 0%   | 0%   | 20%  | 50%  |
|            | Total Percent  | 100% | 100% | 100% | 100% | 100% | 100% |
|            | Total Enrolled | 3    | 4    | 1    | 3    | 5    | 2    |
| Pacific Is | slander        |      |      |      |      |      |      |
|            | Success        | 60%  | 60%  | 45%  | 33%  | 36%  | 77%  |
|            | Non-Success    | 15%  | 20%  | 35%  | 17%  | 43%  | 0%   |
|            | Withdrawal     | 25%  | 20%  | 20%  | 50%  | 21%  | 23%  |
|            | Total Percent  | 100% | 100% | 100% | 100% | 100% | 100% |
|            | Total Enrolled | 20   | 5    | 20   | 12   | 14   | 13   |
| White      |                |      |      |      |      |      |      |
|            | Success        | 65%  | 55%  | 48%  | 57%  | 66%  | 55%  |
|            | Non-Success    | 11%  | 20%  | 26%  | 22%  | 18%  | 19%  |
|            | Withdrawal     | 24%  | 25%  | 26%  | 22%  | 16%  | 26%  |
|            | Total Percent  | 100% | 100% | 100% | 100% | 100% | 100% |
|            | Total Enrolled | 79   | 56   | 69   | 51   | 79   | 53   |