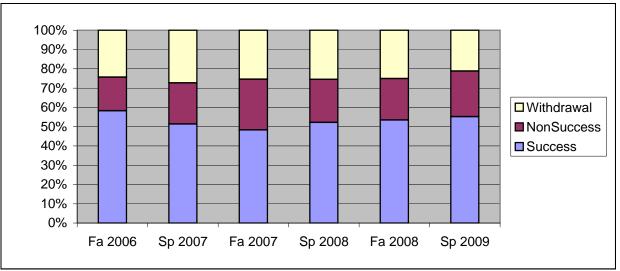

Chabot Success, Non-Success, and Withdrawal Rates By Semester Course: ENGL 101A

|                | Fa 2006 | Sp 2007 | Fa 2007 | Sp 2008 | Fa 2008 | Sp 2009 |
|----------------|---------|---------|---------|---------|---------|---------|
| Success        | 58%     | 51%     | 48%     | 52%     | 53%     | 55%     |
| Non-Success    | 17%     | 21%     | 26%     | 22%     | 21%     | 24%     |
| Withdrawal     | 24%     | 27%     | 25%     | 25%     | 25%     | 21%     |
| Total Percent  | 100%    | 100%    | 100%    | 100%    | 100%    | 100%    |
| Total Enrolled | 522     | 319     | 472     | 385     | 531     | 388     |