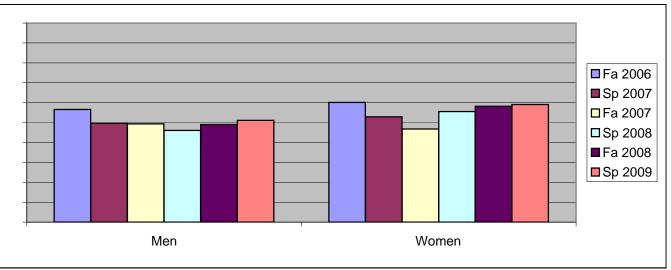

Chabot Success Rates By Gender and Semester Course: ENGL 101A

|                | Fa 2006 | Sp 2007 | Fa 2007 | Sp 2008 | Fa 2008 | Sp 2009 |
|----------------|---------|---------|---------|---------|---------|---------|
| Men            |         |         |         |         |         |         |
| Success        | 57%     | 50%     | 49%     | 46%     | 49%     | 51%     |
| Non-Success    | 19%     | 26%     | 25%     | 27%     | 26%     | 27%     |
| Withdrawal     | 24%     | 24%     | 26%     | 27%     | 25%     | 22%     |
| Total Percent  | 100%    | 100%    | 100%    | 100%    | 100%    | 100%    |
| Total Enrolled | 249     | 141     | 221     | 152     | 263     | 180     |
| Women          |         |         |         |         |         |         |
| Success        | 60%     | 53%     | 47%     | 56%     | 58%     | 59%     |
| Non-Success    | 16%     | 17%     | 28%     | 19%     | 17%     | 21%     |
| Withdrawal     | 24%     | 30%     | 25%     | 25%     | 25%     | 20%     |
| Total Percent  | 100%    | 100%    | 100%    | 100%    | 100%    | 100%    |
| Total Enrolled | 266     | 172     | 246     | 227     | 256     | 198     |