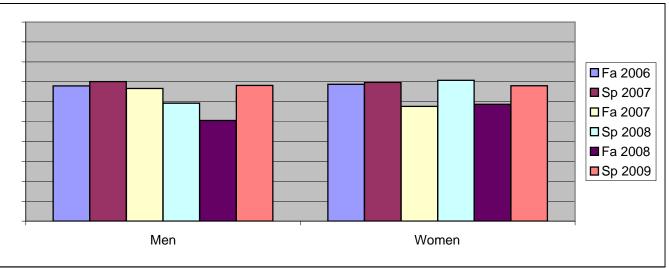

Chabot Success Rates By Gender and Semester Course: ENGL 101B

|                | Fa 2006 | Sp 2007 | Fa 2007 | Sp 2008 | Fa 2008 | Sp 2009 |
|----------------|---------|---------|---------|---------|---------|---------|
| Men            |         |         |         |         |         |         |
| Success        | 68%     | 70%     | 67%     | 59%     | 51%     | 68%     |
| Non-Success    | 12%     | 15%     | 16%     | 26%     | 26%     | 19%     |
| Withdrawal     | 20%     | 15%     | 17%     | 15%     | 24%     | 13%     |
| Total Percent  | 100%    | 100%    | 100%    | 100%    | 100%    | 100%    |
| Total Enrolled | 81      | 117     | 63      | 108     | 85      | 110     |
| Women          |         |         |         |         |         |         |
| Success        | 69%     | 70%     | 58%     | 71%     | 59%     | 68%     |
| Non-Success    | 13%     | 16%     | 19%     | 18%     | 29%     | 21%     |
| Withdrawal     | 18%     | 14%     | 24%     | 11%     | 13%     | 11%     |
| Total Percent  | 100%    | 100%    | 100%    | 100%    | 100%    | 100%    |
| Total Enrolled | 112     | 132     | 85      | 99      | 104     | 150     |