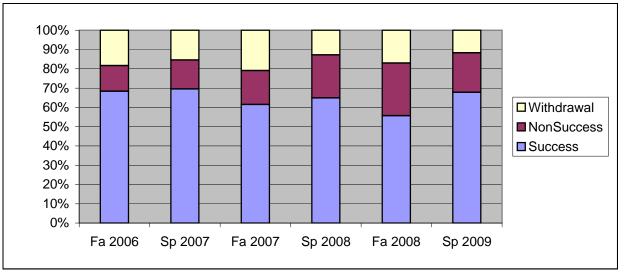

Chabot Success, Non-Success, and Withdrawal Rates By Semester Course: ENGL 101B

|                | Fa 2006 | Sp 2007 | Fa 2007 | Sp 2008 | Fa 2008 | Sp 2009 |
|----------------|---------|---------|---------|---------|---------|---------|
| Success        | 68%     | 70%     | 61%     | 65%     | 56%     | 68%     |
| Non-Success    | 13%     | 15%     | 18%     | 22%     | 27%     | 20%     |
| Withdrawal     | 18%     | 15%     | 21%     | 13%     | 17%     | 12%     |
| Total Percent  | 100%    | 100%    | 100%    | 100%    | 100%    | 100%    |
| Total Enrolled | 196     | 253     | 148     | 211     | 194     | 264     |