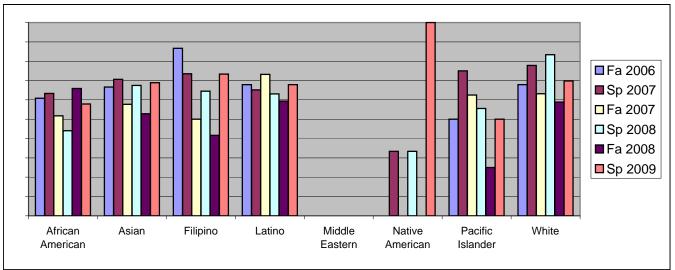

Chabot Success Rates By Ethnicity and Semester Course: ENGL 101B

|                  |                | Fa 2006 | Sp 2007 | Fa 2007 | Sp 2008 | Fa 2008 | Sp 2009 |  |  |
|------------------|----------------|---------|---------|---------|---------|---------|---------|--|--|
| African American |                |         |         |         |         |         |         |  |  |
|                  | Success        | 61%     | 63%     | 52%     | 44%     | 66%     | 58%     |  |  |
|                  | Non-Success    | 22%     | 13%     |         | 40%     |         | 29%     |  |  |
|                  | Withdrawal     | 17%     | 23%     | 28%     | 16%     | 7%      | 13%     |  |  |
|                  | Total Percent  | 100%    | 100%    | 100%    | 100%    | 100%    | 100%    |  |  |
|                  | Total Enrolled | 23      | 30      | 29      | 25      | 41      | 38      |  |  |
| Asian            |                |         |         |         |         |         |         |  |  |
|                  | Success        | 67%     | 71%     | 58%     | 68%     | 53%     | 69%     |  |  |
|                  | Non-Success    | 10%     | 10%     | 31%     | 23%     | 28%     | 20%     |  |  |
|                  | Withdrawal     | 24%     | 20%     | 12%     | 10%     | 19%     | 11%     |  |  |
|                  | Total Percent  | 100%    | 100%    | 100%    | 100%    | 100%    | 100%    |  |  |
|                  | Total Enrolled | 42      | 51      | 26      | 40      | 36      | 45      |  |  |
| Filipino         |                |         |         |         |         |         |         |  |  |
|                  | Success        | 87%     | 74%     | 50%     | 65%     | 42%     | 73%     |  |  |
|                  | Non-Success    | 7%      | 18%     | 7%      | 23%     | 38%     | 17%     |  |  |
|                  | Withdrawal     | 7%      | 9%      | 43%     | 13%     | 21%     | 10%     |  |  |
|                  | Total Percent  | 100%    | 100%    | 100%    | 100%    | 100%    | 100%    |  |  |
|                  | Total Enrolled | 30      | 34      | 14      | 31      | 24      | 30      |  |  |
| Latino           |                |         |         |         |         |         |         |  |  |
|                  | Success        | 68%     | 65%     | 73%     | 63%     | 59%     | 68%     |  |  |
|                  | Non-Success    | 13%     | 21%     | 12%     | 23%     | 25%     | 23%     |  |  |
|                  | Withdrawal     | 20%     | 14%     | 15%     | 14%     | 15%     | 9%      |  |  |
|                  | Total Percent  | 100%    | 100%    | 100%    | 100%    | 100%    | 100%    |  |  |
|                  | Total Enrolled | 56      | 66      | 41      | 65      | 59      | 81      |  |  |
| Middle Eastern   |                |         |         |         |         |         |         |  |  |
|                  | Success        | 0%      | 0%      | 0%      | 0%      | 0%      | 0%      |  |  |
|                  | Non-Success    | 0%      | 0%      | 0%      | 0%      | 0%      | 0%      |  |  |
|                  | Withdrawal     | 0%      | 100%    | 0%      | 0%      | 0%      | 0%      |  |  |
|                  | Total Percent  | 0%      | 100%    | 0%      | 0%      | 0%      | 0%      |  |  |
|                  | Total Enrolled | 0       | 1       | 0       | 0       | 0       | 0       |  |  |
| Native American  |                |         |         |         |         |         |         |  |  |
|                  | Success        | 0%      | 33%     | 0%      | 33%     | 0%      | 100%    |  |  |
|                  | Non-Success    | 0%      | 33%     | 0%      | 33%     | 50%     | 0%      |  |  |
|                  | Withdrawal     | 100%    | 33%     | 0%      | 33%     | 50%     | 0%      |  |  |
|                  |                |         |         |         |         |         |         |  |  |

|            | Total Percent  | 100% | 100% | 0%   | 100% | 100% | 100% |
|------------|----------------|------|------|------|------|------|------|
|            | Total Enrolled | 1    | 3    | 0    | 3    | 2    | 2    |
| Pacific Is | slander        |      |      |      |      |      |      |
|            | Success        | 50%  | 75%  | 63%  | 56%  | 25%  | 50%  |
|            | Non-Success    | 38%  | 8%   | 13%  | 33%  | 25%  | 50%  |
|            | Withdrawal     | 13%  | 17%  | 25%  | 11%  | 50%  | 0%   |
|            | Total Percent  | 100% | 100% | 100% | 100% | 100% | 100% |
|            | Total Enrolled | 8    | 12   | 8    | 9    | 8    | 4    |
| White      |                |      |      |      |      |      |      |
|            | Success        | 68%  | 78%  | 63%  | 83%  | 59%  | 70%  |
|            | Non-Success    | 7%   | 8%   | 16%  | 0%   | 24%  | 14%  |
|            | Withdrawal     | 25%  | 14%  | 21%  | 17%  | 18%  | 16%  |
|            | Total Percent  | 100% | 100% | 100% | 100% | 100% | 100% |
|            | Total Enrolled | 28   | 36   | 19   | 24   | 17   | 43   |