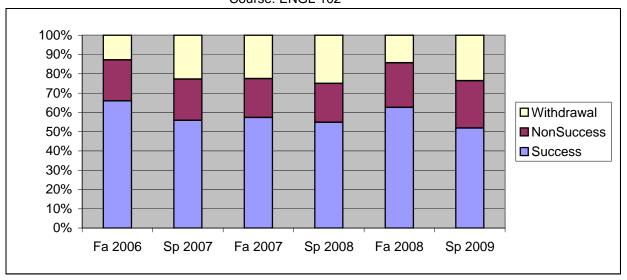

Chabot Success, Non-Success, and Withdrawal Rates By Semester Course: ENGL 102

|                | Fa 2006 | Sp 2007 | Fa 2007 | Sp 2008 | Fa 2008 | Sp 2009 |
|----------------|---------|---------|---------|---------|---------|---------|
| Success        | 66%     | 56%     | 57%     | 55%     | 63%     | 52%     |
| Non-Success    | 21%     | 21%     | 20%     | 20%     | 23%     | 25%     |
| Withdrawal     | 13%     | 23%     | 22%     | 25%     | 14%     | 24%     |
| Total Percent  | 100%    | 100%    | 100%    | 100%    | 100%    | 100%    |
| Total Enrolled | 564     | 562     | 663     | 585     | 678     | 636     |