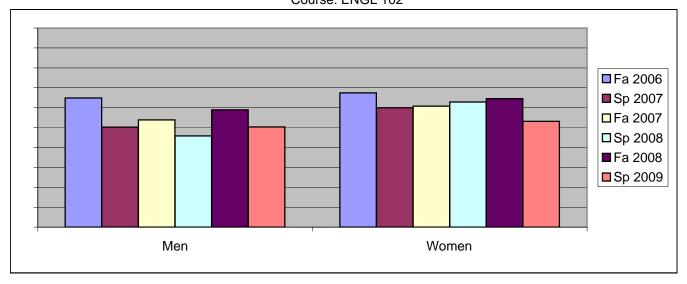

Chabot Success Rates By Gender and Semester Course: ENGL 102

|                | Fa 2006 | Sp 2007 | Fa 2007 | Sp 2008 | Fa 2008 | Sp 2009 |
|----------------|---------|---------|---------|---------|---------|---------|
| Men            |         | •       |         | ·       |         | •       |
| Success        | 65%     | 50%     | 54%     | 46%     | 59%     | 50%     |
| Non-Success    | 23%     | 27%     | 26%     | 23%     | 26%     | 27%     |
| Withdrawal     | 12%     | 22%     | 20%     | 31%     | 15%     | 23%     |
| Total Percent  | 100%    | 100%    | 100%    | 100%    | 100%    | 100%    |
| Total Enrolled | 242     | 237     | 301     | 275     | 285     | 320     |
| Women          |         |         |         |         |         |         |
| Success        | 67%     | 60%     | 61%     | 63%     | 65%     | 53%     |
| Non-Success    | 19%     | 17%     | 16%     | 18%     | 21%     | 23%     |
| Withdrawal     | 13%     | 23%     | 24%     | 19%     | 14%     | 24%     |
| Total Percent  | 100%    | 100%    | 100%    | 100%    | 100%    | 100%    |
| Total Enrolled | 316     | 317     | 354     | 299     | 384     | 305     |