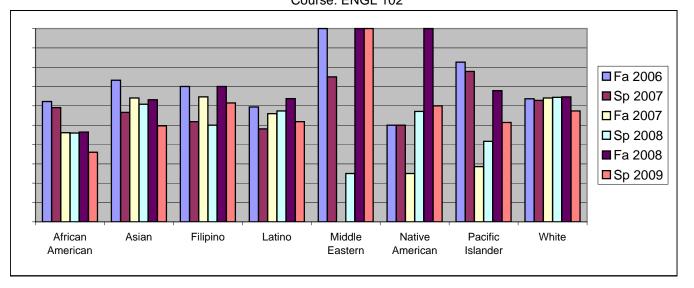

Chabot Success Rates By Ethnicity and Semester Course: ENGL 102

|                 |                | Fa 2006 | Sp 2007 | Fa 2007 | Sp 2008 | Fa 2008 | Sp 2009 |
|-----------------|----------------|---------|---------|---------|---------|---------|---------|
| African A       |                |         |         |         |         |         |         |
|                 | Success        | 62%     |         |         |         |         |         |
|                 | Non-Success    | 20%     |         | 30%     | 24%     |         |         |
|                 | Withdrawal     | 18%     |         | 23%     | 30%     |         |         |
|                 | Total Percent  | 100%    |         |         |         |         |         |
|                 | Total Enrolled | 90      | 88      | 115     | 87      | 125     | 100     |
| Asian           |                |         |         |         |         |         |         |
|                 | Success        | 73%     |         |         |         |         |         |
|                 | Non-Success    | 20%     | 31%     | 20%     | 17%     | 22%     | 26%     |
|                 | Withdrawal     | 7%      | 12%     | 16%     | 22%     | 15%     | 24%     |
|                 | Total Percent  | 100%    | 100%    | 100%    | 100%    | 100%    | 100%    |
|                 | Total Enrolled | 101     | 113     | 128     | 115     | 133     | 135     |
| Filipino        |                |         |         |         |         |         |         |
|                 | Success        | 70%     | 52%     | 65%     | 50%     | 70%     | 62%     |
|                 | Non-Success    | 17%     | 21%     | 23%     | 23%     | 19%     | 23%     |
|                 | Withdrawal     | 13%     | 27%     | 12%     | 27%     | 11%     | 15%     |
|                 | Total Percent  | 100%    | 100%    | 100%    | 100%    | 100%    | 100%    |
|                 | Total Enrolled | 70      | 81      | 99      | 78      | 80      | 78      |
| Latino          |                |         |         |         |         |         |         |
|                 | Success        | 59%     | 48%     | 56%     | 57%     | 64%     | 52%     |
|                 | Non-Success    | 26%     | 23%     | 14%     | 18%     | 23%     | 24%     |
|                 | Withdrawal     | 15%     | 29%     | 30%     | 24%     | 13%     | 24%     |
|                 | Total Percent  | 100%    | 100%    | 100%    | 100%    | 100%    | 100%    |
|                 | Total Enrolled | 175     | 133     | 177     | 136     | 196     | 166     |
| Middle Eastern  |                |         |         |         |         |         |         |
|                 | Success        | 100%    | 75%     | 0%      | 25%     | 100%    | 100%    |
|                 | Non-Success    | 0%      | 0%      | 0%      | 25%     | 0%      | 0%      |
|                 | Withdrawal     | 0%      | 25%     | 0%      | 50%     | 0%      | 0%      |
|                 | Total Percent  | 100%    | 100%    | 0%      | 100%    | 100%    | 100%    |
|                 | Total Enrolled | 1       | 4       | 0       | 4       | 1       | 1       |
| Native American |                |         |         |         |         |         |         |
|                 | Success        | 50%     | 50%     | 25%     | 57%     | 100%    | 60%     |
|                 | Non-Success    | 25%     | 0%      | 25%     | 0%      | 0%      | 0%      |
|                 | Withdrawal     | 25%     | 50%     | 50%     | 43%     | 0%      | 40%     |
|                 |                |         |         |         |         |         |         |

|            | Total Percent        | 100% | 100% | 100% | 100% | 100% | 100% |  |
|------------|----------------------|------|------|------|------|------|------|--|
|            | Total Enrolled       | 4    | 2    | 4    | 7    | 4    | 5    |  |
| Pacific Is | lander               |      |      |      |      |      |      |  |
|            | Success              | 83%  | 78%  | 29%  | 42%  | 68%  | 51%  |  |
|            | Non-Success          | 13%  | 11%  | 29%  | 33%  | 21%  | 23%  |  |
|            | Withdrawal           | 4%   | 11%  | 43%  | 25%  | 11%  | 26%  |  |
|            | <b>Total Percent</b> | 100% | 100% | 100% | 100% | 100% | 100% |  |
|            | Total Enrolled       | 23   | 18   | 21   | 24   | 28   | 35   |  |
| White      |                      |      |      |      |      |      |      |  |
|            | Success              | 64%  | 63%  | 64%  | 64%  | 65%  | 57%  |  |
|            | Non-Success          | 25%  | 14%  | 17%  | 18%  | 17%  | 18%  |  |
|            | Withdrawal           | 11%  | 23%  | 19%  | 18%  | 18%  | 25%  |  |
|            | Total Percent        | 100% | 100% | 100% | 100% | 100% | 100% |  |
|            | Total Enrolled       | 55   | 70   | 78   | 73   | 65   | 68   |  |