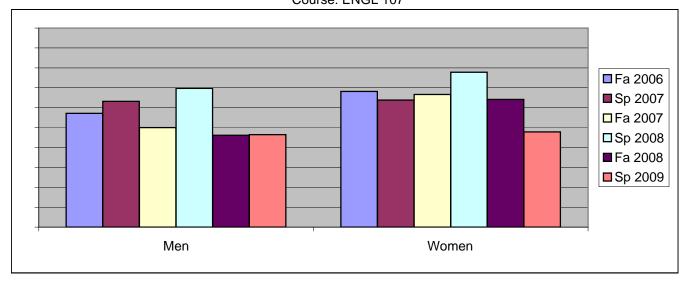

Chabot Success Rates By Gender and Semester Course: ENGL 107

|                | Fa 2006 | Sp 2007 | Fa 2007 | Sp 2008 | Fa 2008 | Sp 2009 |
|----------------|---------|---------|---------|---------|---------|---------|
| Men            |         | -       |         | -       |         |         |
| Success        | 57%     | 63%     | 50%     | 70%     | 46%     | 46%     |
| Non-Success    | 14%     | 0%      | 37%     | 6%      | 26%     | 32%     |
| Withdrawal     | 29%     | 37%     | 13%     | 24%     | 28%     | 21%     |
| Total Percent  | 100%    | 100%    | 100%    | 100%    | 100%    | 100%    |
| Total Enrolled | 14      | 19      | 30      | 33      | 39      | 28      |
| Women          |         |         |         |         |         |         |
| Success        | 68%     | 64%     | 67%     | 78%     | 64%     | 48%     |
| Non-Success    | 14%     | 12%     | 6%      | 11%     | 19%     | 30%     |
| Withdrawal     | 18%     | 24%     | 28%     | 11%     | 16%     | 22%     |
| Total Percent  | 100%    | 100%    | 100%    | 100%    | 100%    | 100%    |
| Total Enrolled | 22      | 58      | 36      | 54      | 67      | 46      |