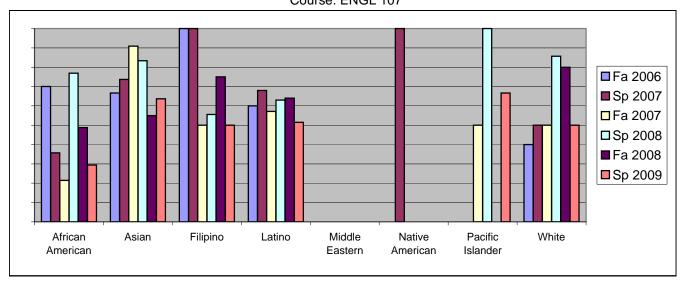

Chabot Success Rates By Ethnicity and Semester Course: ENGL 107

|           |                | Fa 2006 | Sp 2007 | Fa 2007 | Sp 2008 | Fa 2008 | Sp 2009 |
|-----------|----------------|---------|---------|---------|---------|---------|---------|
| African A | merican        |         |         |         |         |         |         |
|           | Success        | 70%     | 36%     | 21%     | 77%     | 49%     | 29%     |
|           | Non-Success    | 10%     | 7%      | 21%     | 8%      | 20%     | 35%     |
|           | Withdrawal     | 20%     | 57%     | 57%     | 15%     | 32%     | 35%     |
|           | Total Percent  | 100%    | 100%    | 100%    | 100%    | 100%    | 100%    |
|           | Total Enrolled | 10      | 14      | 14      | 13      | 41      | 17      |
| Asian     |                |         |         |         |         |         |         |
|           | Success        | 67%     | 74%     | 91%     | 83%     | 55%     | 64%     |
|           | Non-Success    | 22%     | 5%      | 5%      | 4%      | 35%     | 9%      |
|           | Withdrawal     | 11%     | 21%     | 5%      | 13%     | 10%     | 27%     |
|           | Total Percent  | 100%    | 100%    | 100%    | 100%    | 100%    | 100%    |
|           | Total Enrolled | 9       | 19      | 22      | 24      | 20      | 11      |
| Filipino  |                |         |         |         |         |         |         |
|           | Success        | 100%    | 100%    | 50%     | 56%     | 75%     | 50%     |
|           | Non-Success    | 0%      | 0%      | 50%     | 0%      | 0%      | 0%      |
|           | Withdrawal     | 0%      | 0%      | 0%      | 44%     | 25%     | 50%     |
|           | Total Percent  | 100%    | 100%    | 100%    | 100%    | 100%    | 100%    |
|           | Total Enrolled | 4       | 8       | 2       | 9       | 8       | 2       |
| Latino    |                |         |         |         |         |         |         |
|           | Success        | 60%     | 68%     | 57%     | 63%     | 64%     | 52%     |
|           | Non-Success    | 0%      | 12%     | 29%     | 19%     | 24%     | 39%     |
|           | Withdrawal     | 40%     | 20%     | 14%     | 19%     | 12%     | 9%      |
|           | Total Percent  | 100%    | 100%    | 100%    | 100%    | 100%    | 100%    |
|           | Total Enrolled | 5       | 25      | 14      | 27      | 25      | 33      |
| Middle E  | astern         |         |         |         |         |         |         |
|           | Success        | 0%      | 0%      | 0%      | 0%      | 0%      | 0%      |
|           | Non-Success    | 0%      | 0%      | 0%      | 0%      | 0%      | 0%      |
|           | Withdrawal     | 0%      | 0%      | 0%      | 0%      | 0%      | 0%      |
|           | Total Percent  | 0%      | 0%      | 0%      | 0%      | 0%      | 0%      |
|           | Total Enrolled | 0       | 0       | 0       | 0       | 0       | 0       |
| Native A  | merican        |         |         |         |         |         |         |
|           | Success        | 0%      | 100%    |         |         |         |         |
|           | Non-Success    | 100%    | 0%      |         |         | 0%      |         |
|           | Withdrawal     | 0%      | 0%      | 0%      | 0%      | 0%      | 0%      |
|           |                |         |         |         |         |         |         |

|            | Total Percent  | 100%  | 100%  | 0%    | 0%    | 0%    | 0%    |  |
|------------|----------------|-------|-------|-------|-------|-------|-------|--|
|            | Total Enrolled | 1     | 1     | 0     | 0     | 0     | 0     |  |
| Pacific Is | slander        |       |       |       |       |       |       |  |
|            | Success        | 0%    | 0%    | 50%   | 100%  | 0%    | 67%   |  |
|            | Non-Success    | 0%    | 0%    | 50%   | 0%    | 0%    | 33%   |  |
|            | Withdrawal     | 0%    | 0%    | 0%    | 0%    | 0%    | 0%    |  |
|            | Total Percent  | 0%    | 0%    | 100%  | 100%  | 0%    | 100%  |  |
|            | Total Enrolled | 0     | 0     | 2     | 3     | 0     | 3     |  |
| White      |                |       |       |       |       |       |       |  |
|            | Success        | 40%   | 50%   | 50%   | 86%   | 80%   | 50%   |  |
|            | Non-Success    | 20%   | 25%   | 30%   | 14%   | 10%   | 0%    |  |
|            | Withdrawal     | 40%   | 25%   | 20%   | 0%    | 10%   | 50%   |  |
|            | Total Percent  | 100%  | 100%  | 100%  | 100%  | 100%  | 100%  |  |
|            | rotal Percent  | 10076 | 10070 | 10070 | 10070 | 10070 | 10070 |  |