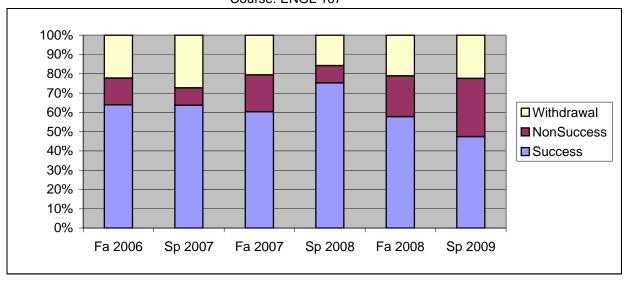

Chabot Success, Non-Success, and Withdrawal Rates By Semester Course: ENGL 107

|                | Fa 2006 | Sp 2007 | Fa 2007 | Sp 2008 | Fa 2008 | Sp 2009 |
|----------------|---------|---------|---------|---------|---------|---------|
| Success        | 64%     | 64%     | 60%     | 75%     | 58%     | 47%     |
| Non-Success    | 14%     | 9%      | 19%     | 9%      | 21%     | 30%     |
| Withdrawal     | 22%     | 27%     | 21%     | 16%     | 21%     | 22%     |
| Total Percent  | 100%    | 100%    | 100%    | 100%    | 100%    | 100%    |
| Total Enrolled | 36      | 77      | 68      | 89      | 109     | 76      |