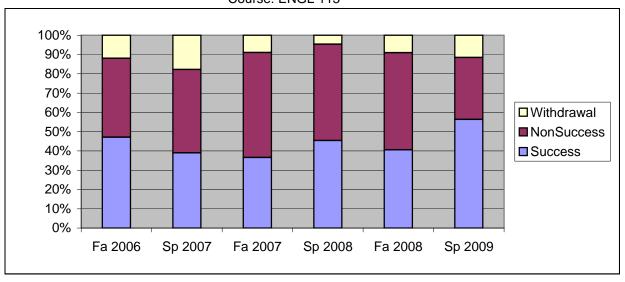

Chabot Success, Non-Success, and Withdrawal Rates By Semester Course: ENGL 115

|                | Fa 2006 | Sp 2007 | Fa 2007 | Sp 2008 | Fa 2008 | Sp 2009 |
|----------------|---------|---------|---------|---------|---------|---------|
| Success        | 47%     | 39%     | 37%     | 45%     | 41%     | 56%     |
| Non-Success    | 41%     | 43%     | 54%     | 50%     | 50%     | 32%     |
| Withdrawal     | 12%     | 18%     | 9%      | 5%      | 9%      | 11%     |
| Total Percent  | 100%    | 100%    | 100%    | 100%    | 100%    | 100%    |
| Total Enrolled | 159     | 118     | 134     | 108     | 111     | 87      |