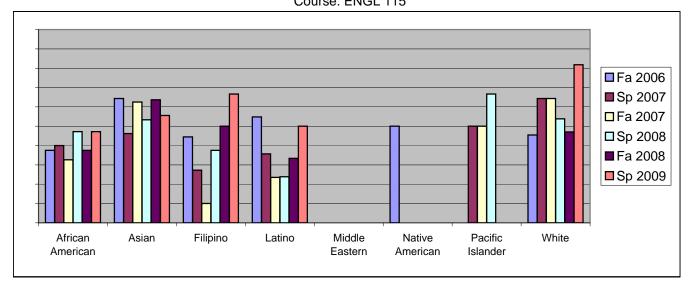

Chabot Success Rates By Ethnicity and Semester Course: ENGL 115

|           |                | Fa 2006 | Sp 2007 | Fa 2007 | Sp 2008 | Fa 2008 | Sp 2009 |
|-----------|----------------|---------|---------|---------|---------|---------|---------|
| African A | merican        |         |         |         |         |         |         |
|           | Success        | 38%     | 40%     |         | 47%     |         |         |
|           | Non-Success    | 50%     | 49%     |         | 50%     |         |         |
|           | Withdrawal     | 13%     | 11%     | 2%      | 3%      |         |         |
|           | Total Percent  | 100%    | 100%    |         | 100%    |         |         |
|           | Total Enrolled | 40      | 35      | 46      | 36      | 40      | 36      |
| Asian     |                |         |         |         |         |         |         |
|           | Success        | 64%     | 46%     |         | 53%     | 64%     |         |
|           | Non-Success    | 29%     | 38%     | 31%     | 47%     | 36%     | 33%     |
|           | Withdrawal     | 7%      | 15%     | 6%      | 0%      | 0%      | 11%     |
|           | Total Percent  | 100%    | 100%    | 100%    | 100%    | 100%    | 100%    |
|           | Total Enrolled | 28      | 13      | 16      | 15      | 11      | 9       |
| Filipino  |                |         |         |         |         |         |         |
|           | Success        | 44%     | 27%     | 10%     | 38%     | 50%     | 67%     |
|           | Non-Success    | 22%     | 55%     | 80%     | 50%     | 50%     | 33%     |
|           | Withdrawal     | 33%     | 18%     | 10%     | 13%     | 0%      | 0%      |
|           | Total Percent  | 100%    | 100%    | 100%    | 100%    | 100%    | 100%    |
|           | Total Enrolled | 9       | 11      | 10      | 8       | 4       | 6       |
| Latino    |                |         |         |         |         |         |         |
|           | Success        | 55%     | 36%     | 24%     | 24%     | 33%     | 50%     |
|           | Non-Success    | 33%     | 46%     | 59%     | 71%     | 56%     | 29%     |
|           | Withdrawal     | 12%     | 18%     | 18%     | 5%      | 11%     | 21%     |
|           | Total Percent  | 100%    | 100%    | 100%    | 100%    | 100%    | 100%    |
|           | Total Enrolled | 42      | 28      | 34      | 21      | 27      | 14      |
| Middle Ea | astern         |         |         |         |         |         |         |
|           | Success        | 0%      | 0%      | 0%      | 0%      | 0%      | 0%      |
|           | Non-Success    | 0%      | 100%    | 0%      | 0%      | 0%      | 0%      |
|           | Withdrawal     | 100%    | 0%      | 0%      | 0%      | 0%      | 0%      |
|           | Total Percent  | 100%    | 100%    | 0%      | 0%      | 0%      | 0%      |
|           | Total Enrolled | 1       | 1       | 0       | 0       | 0       | 0       |
| Native Ar | merican        |         |         |         |         |         |         |
|           | Success        | 50%     | 0%      | 0%      | 0%      | 0%      | 0%      |
|           | Non-Success    | 50%     | 50%     | 100%    | 0%      | 0%      | 0%      |
|           | Withdrawal     | 0%      | 50%     | 0%      | 0%      | 0%      | 0%      |
|           |                |         |         |         |         |         |         |

|            | Total Percent          | 100%            | 100%            | 100%            | 0%              | 0%           | 0%              |  |
|------------|------------------------|-----------------|-----------------|-----------------|-----------------|--------------|-----------------|--|
|            | Total Enrolled         | 2               | 2               | 1               | 0               | 0            | 0               |  |
| Pacific Is | lander                 |                 |                 |                 |                 |              |                 |  |
|            | Success                | 0%              | 50%             | 50%             | 67%             | 0%           | 0%              |  |
|            | Non-Success            | 0%              | 0%              | 50%             | 33%             | 75%          | 75%             |  |
|            | Withdrawal             | 0%              | 50%             | 0%              | 0%              | 25%          | 25%             |  |
|            | Total Percent          | 0%              | 100%            | 100%            | 100%            | 100%         | 100%            |  |
|            |                        |                 |                 |                 |                 |              |                 |  |
|            | Total Enrolled         | 0               | 2               | 2               | 3               | 4            | 4               |  |
| White      | Total Enrolled         | 0               | 2               | 2               | 3               | 4            | 4               |  |
| White      | Total Enrolled Success | <b>0</b><br>45% | <b>2</b><br>64% | <b>2</b><br>64% | <b>3</b><br>54% | <b>4</b> 47% | <b>4</b><br>82% |  |
| White      |                        | -               | _               | _               | _               | -            |                 |  |
| White      | Success                | 45%             | 64%             | 64%             | 54%             | 47%          | 82%             |  |
| White      | Success<br>Non-Success | 45%<br>50%      | 64%<br>21%      | 64%<br>21%      | 54%<br>38%      | 47%<br>53%   | 82%<br>9%       |  |