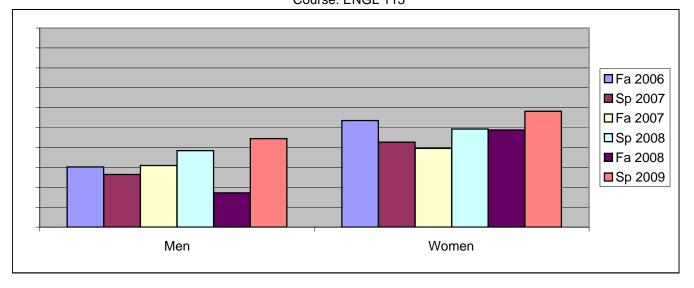

Chabot Success Rates By Gender and Semester Course: ENGL 115

|                | Fa 2006 | Sp 2007 | Fa 2007 | Sp 2008 | Fa 2008 | Sp 2009 |
|----------------|---------|---------|---------|---------|---------|---------|
| Men            |         | •       |         | ·       |         | •       |
| Success        | 30%     | 26%     | 31%     | 38%     | 17%     | 44%     |
| Non-Success    | 65%     | 62%     | 50%     | 59%     | 66%     | 33%     |
| Withdrawal     | 5%      | 12%     | 19%     | 3%      | 17%     | 22%     |
| Total Percent  | 100%    | 100%    | 100%    | 100%    | 100%    | 100%    |
| Total Enrolled | 43      | 34      | 42      | 39      | 29      | 18      |
| Women          |         |         |         |         |         |         |
| Success        | 54%     | 43%     | 40%     | 49%     | 49%     | 58%     |
| Non-Success    | 31%     | 37%     | 56%     | 45%     | 45%     | 33%     |
| Withdrawal     | 15%     | 21%     | 4%      | 6%      | 6%      | 9%      |
| Total Percent  | 100%    | 100%    | 100%    | 100%    | 100%    | 100%    |
| Total Enrolled | 112     | 82      | 91      | 69      | 82      | 67      |