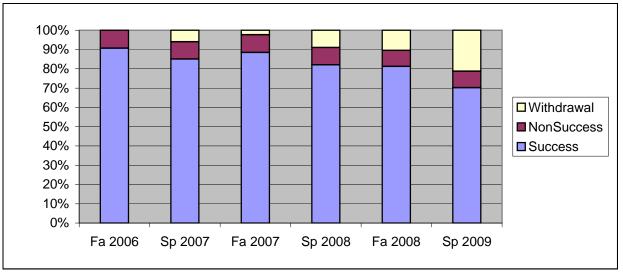

Chabot Success, Non-Success, and Withdrawal Rates By Semester Course: ENGL 116

|                | Fa 2006 | Sp 2007 | Fa 2007 | Sp 2008 | Fa 2008 | Sp 2009 |
|----------------|---------|---------|---------|---------|---------|---------|
| Success        | 91%     | 85%     | 89%     | 82%     | 81%     | 70%     |
| Non-Success    | 9%      | 9%      | 9%      | 9%      | 8%      | 9%      |
| Withdrawal     | 0%      | 6%      | 2%      | 9%      | 10%     | 21%     |
| Total Percent  | 100%    | 100%    | 100%    | 100%    | 100%    | 100%    |
| Total Enrolled | 75      | 67      | 87      | 78      | 96      | 94      |