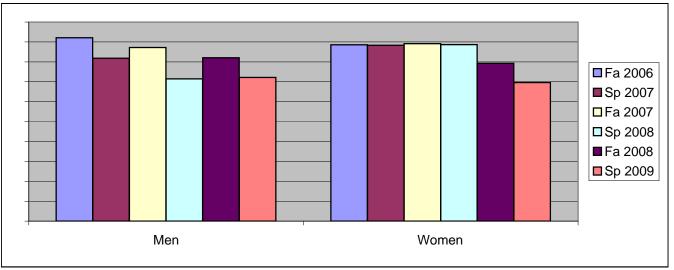

Chabot Success Rates By Gender and Semester Course: ENGL 116

|                | Fa 2006 | Sp 2007 | Fa 2007 | Sp 2008 | Fa 2008 | Sp 2009 |
|----------------|---------|---------|---------|---------|---------|---------|
| Men            |         |         |         |         |         |         |
| Success        | 92%     | 82%     | 87%     | 71%     | 82%     | 72%     |
| Non-Success    | 8%      | 18%     | 13%     | 18%     | 3%      | 6%      |
| Withdrawal     | 0%      | 0%      | 0%      | 11%     | 15%     | 22%     |
| Total Percent  | 100%    | 100%    | 100%    | 100%    | 100%    | 100%    |
| Total Enrolled | 38      | 22      | 39      | 28      | 39      | 36      |
| Women          |         |         |         |         |         |         |
| Success        | 89%     | 88%     | 89%     | 89%     | 79%     | 70%     |
| Non-Success    | 11%     | 2%      | 7%      | 5%      | 13%     | 9%      |
| Withdrawal     | 0%      | 9%      | 4%      | 7%      | 8%      | 21%     |
| Total Percent  | 100%    | 100%    | 100%    | 100%    | 100%    | 100%    |
| Total Enrolled | 35      | 43      | 46      | 44      | 53      | 56      |