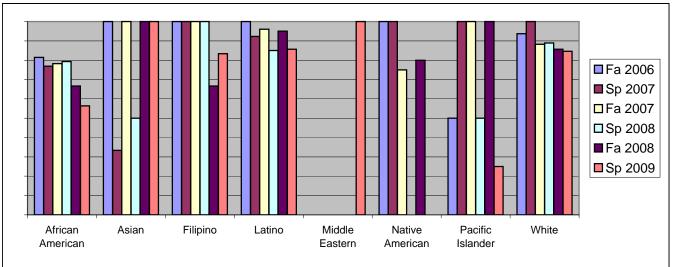

Chabot Success Rates By Ethnicity and Semester Course: ENGL 116

|                  |                | Fa 2006 | Sp 2007 | Fa 2007 | Sp 2008 | Fa 2008 | Sp 2009 |  |  |
|------------------|----------------|---------|---------|---------|---------|---------|---------|--|--|
| African American |                |         |         |         |         |         |         |  |  |
|                  | Success        | 81%     |         |         |         | 67%     | 56%     |  |  |
|                  | Non-Success    | 19%     |         |         |         | 18%     | 13%     |  |  |
|                  | Withdrawal     | 0%      |         |         |         | 15%     | 31%     |  |  |
|                  | Total Percent  | 100%    |         |         |         | 100%    | 100%    |  |  |
|                  | Total Enrolled | 27      | 26      | 23      | 29      | 33      | 39      |  |  |
| Asian            |                |         |         |         |         |         |         |  |  |
|                  | Success        | 100%    |         |         |         | 100%    | 100%    |  |  |
|                  | Non-Success    | 0%      |         |         |         | 0%      | 0%      |  |  |
|                  | Withdrawal     | 0%      |         |         |         | 0%      | 0%      |  |  |
|                  | Total Percent  | 100%    |         |         |         | 100%    | 100%    |  |  |
|                  | Total Enrolled | 6       | 3       | 6       | 2       | 5       | 1       |  |  |
| Filipino         |                |         |         |         |         |         |         |  |  |
|                  | Success        | 100%    | 100%    | 100%    | 100%    | 67%     | 83%     |  |  |
|                  | Non-Success    | 0%      | 0%      | 0%      | 0%      | 0%      | 0%      |  |  |
|                  | Withdrawal     | 0%      | 0%      | 0%      | 0%      | 33%     | 17%     |  |  |
|                  | Total Percent  | 100%    | 100%    | 100%    | 100%    | 100%    | 100%    |  |  |
|                  | Total Enrolled | 2       | 3       | 1       | 1       | 6       | 6       |  |  |
| Latino           |                |         |         |         |         |         |         |  |  |
|                  | Success        | 100%    | 92%     | 96%     | 85%     | 95%     | 86%     |  |  |
|                  | Non-Success    | 0%      | 8%      | 0%      | 5%      | 5%      | 5%      |  |  |
|                  | Withdrawal     | 0%      | 0%      | 4%      | 10%     | 0%      | 10%     |  |  |
|                  | Total Percent  | 100%    | 100%    | 100%    | 100%    | 100%    | 100%    |  |  |
|                  | Total Enrolled | 13      | 13      | 25      | 20      | 20      | 21      |  |  |
| Middle E         | astern         |         |         |         |         |         |         |  |  |
|                  | Success        | 0%      | 0%      | 0%      | 0%      | 0%      | 100%    |  |  |
|                  | Non-Success    | 0%      | 0%      | 0%      | 0%      | 0%      | 0%      |  |  |
|                  | Withdrawal     | 0%      | 0%      | 0%      | 0%      | 0%      | 0%      |  |  |
|                  | Total Percent  | 0%      | 0%      | 0%      | 0%      | 0%      | 100%    |  |  |
|                  | Total Enrolled | 0       | 0       | 0       | 0       | 0       | 1       |  |  |
| Native A         | merican        |         |         |         |         |         |         |  |  |
|                  | Success        | 100%    | 100%    | 75%     | 0%      | 80%     | 0%      |  |  |
|                  | Non-Success    | 0%      | 0%      | 25%     | 0%      | 0%      | 100%    |  |  |
|                  | Withdrawal     | 0%      | 0%      | 0%      | 100%    | 20%     | 0%      |  |  |
|                  |                |         |         |         |         |         |         |  |  |

|            | Total Percent  | 100% | 100% | 100% | 100% | 100% | 100% |
|------------|----------------|------|------|------|------|------|------|
|            | Total Enrolled | 1    | 2    | 4    | 1    | 5    | 1    |
| Pacific Is | lander         |      |      |      |      |      |      |
|            | Success        | 50%  | 100% | 100% | 50%  | 100% | 25%  |
|            | Non-Success    | 50%  | 0%   | 0%   | 50%  | 0%   | 0%   |
|            | Withdrawal     | 0%   | 0%   | 0%   | 0%   | 0%   | 75%  |
|            | Total Percent  | 100% | 100% | 100% | 100% | 100% | 100% |
|            | Total Enrolled | 2    | 4    | 2    | 2    | 1    | 4    |
| White      |                |      |      |      |      |      |      |
|            | Success        | 94%  | 100% | 88%  | 89%  | 86%  | 85%  |
|            | Non-Success    | 6%   | 0%   | 12%  | 6%   | 5%   | 8%   |
|            | Withdrawal     | 0%   | 0%   | 0%   | 6%   | 10%  | 8%   |
|            | Total Percent  | 100% | 100% | 100% | 100% | 100% | 100% |
|            | Total Enrolled | 16   | 12   | 17   | 18   | 21   | 13   |