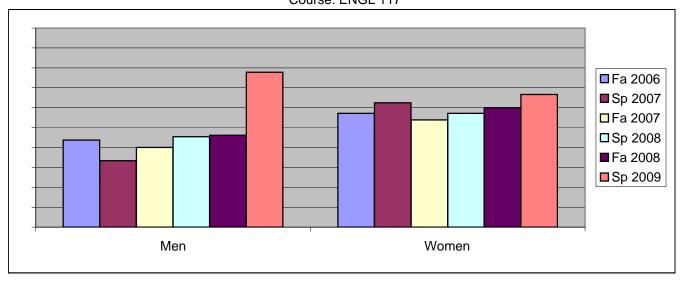

Chabot Success Rates By Gender and Semester Course: ENGL 117

|                | Fa 2006 | Sp 2007 | Fa 2007 | Sp 2008 | Fa 2008 | Sp 2009 |
|----------------|---------|---------|---------|---------|---------|---------|
| Men            |         | -       |         | -       |         | -       |
| Success        | 44%     | 33%     | 40%     | 45%     | 46%     | 78%     |
| Non-Success    | 50%     | 33%     | 30%     | 45%     | 31%     | 22%     |
| Withdrawal     | 6%      | 33%     | 30%     | 9%      | 23%     | 0%      |
| Total Percent  | 100%    | 100%    | 100%    | 100%    | 100%    | 100%    |
| Total Enrolled | 16      | 15      | 10      | 11      | 13      | 18      |
| Women          |         |         |         |         |         |         |
| Success        | 57%     | 63%     | 54%     | 57%     | 60%     | 67%     |
| Non-Success    | 29%     | 38%     | 46%     | 29%     | 30%     | 22%     |
| Withdrawal     | 14%     | 0%      | 0%      | 14%     | 10%     | 11%     |
| Total Percent  | 100%    | 100%    | 100%    | 100%    | 100%    | 100%    |
| Total Enrolled | 14      | 8       | 13      | 14      | 10      | 9       |