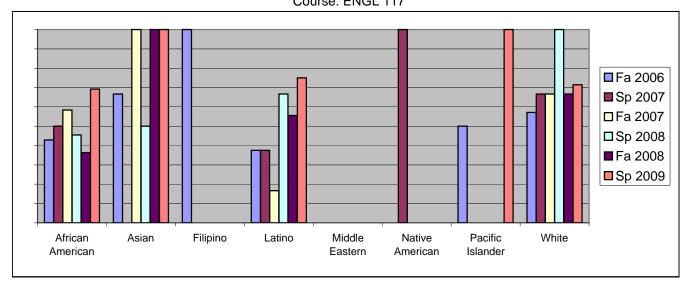

Chabot Success Rates By Ethnicity and Semester Course: ENGL 117

|                  |                | Fa 2006 | Sp 2007 | Fa 2007 | Sp 2008 | Fa 2008 | Sp 2009 |  |  |
|------------------|----------------|---------|---------|---------|---------|---------|---------|--|--|
| African American |                |         |         |         |         |         |         |  |  |
|                  | Success        | 43%     | 50%     | 58%     | 45%     | 36%     | 69%     |  |  |
|                  | Non-Success    | 43%     | 25%     | 42%     | 36%     | 36%     | 31%     |  |  |
|                  | Withdrawal     | 14%     | 25%     |         |         | 27%     |         |  |  |
|                  | Total Percent  | 100%    | 100%    | 100%    | 100%    | 100%    | 100%    |  |  |
|                  | Total Enrolled | 7       | 8       | 12      | 11      | 11      | 13      |  |  |
| Asian            |                |         |         |         |         |         |         |  |  |
|                  | Success        | 67%     | 0%      | 100%    | 50%     | 100%    | 100%    |  |  |
|                  | Non-Success    | 33%     | 100%    | 0%      | 50%     | 0%      | 0%      |  |  |
|                  | Withdrawal     | 0%      | 0%      | 0%      | 0%      | 0%      | 0%      |  |  |
|                  | Total Percent  | 100%    | 100%    | 100%    | 100%    | 100%    | 100%    |  |  |
|                  | Total Enrolled | 3       | 1       | 1       | 2       | 1       | 2       |  |  |
| Filipino         |                |         |         |         |         |         |         |  |  |
|                  | Success        | 100%    | 0%      | 0%      | 0%      | 0%      | 0%      |  |  |
|                  | Non-Success    | 0%      | 0%      | 0%      | 0%      | 0%      | 0%      |  |  |
|                  | Withdrawal     | 0%      | 0%      | 100%    | 0%      | 0%      | 0%      |  |  |
|                  | Total Percent  | 100%    | 0%      | 100%    | 0%      | 0%      | 0%      |  |  |
|                  | Total Enrolled | 1       | 0       | 1       | 0       | 0       | 0       |  |  |
| Latino           |                |         |         |         |         |         |         |  |  |
|                  | Success        | 38%     | 38%     | 17%     | 67%     | 56%     | 75%     |  |  |
|                  | Non-Success    | 38%     | 38%     | 67%     | 17%     | 22%     | 0%      |  |  |
|                  | Withdrawal     | 25%     | 25%     | 17%     | 17%     | 22%     | 25%     |  |  |
|                  | Total Percent  | 100%    | 100%    | 100%    | 100%    | 100%    | 100%    |  |  |
|                  | Total Enrolled | 8       | 8       | 6       | 6       | 9       | 4       |  |  |
| Middle Ea        | astern         |         |         |         |         |         |         |  |  |
|                  | Success        | 0%      | 0%      | 0%      | 0%      | 0%      | 0%      |  |  |
|                  | Non-Success    | 0%      | 100%    | 0%      | 0%      | 0%      | 0%      |  |  |
|                  | Withdrawal     | 0%      | 0%      | 0%      | 0%      | 0%      | 0%      |  |  |
|                  | Total Percent  | 0%      | 100%    | 0%      | 0%      | 0%      | 0%      |  |  |
|                  | Total Enrolled | 0       | 1       | 0       | 0       | 0       | 0       |  |  |
| Native Ar        | merican        |         |         |         |         |         |         |  |  |
|                  | Success        | 0%      | 100%    |         |         |         |         |  |  |
|                  | Non-Success    | 0%      | 0%      |         |         |         |         |  |  |
|                  | Withdrawal     | 0%      | 0%      | 0%      | 0%      | 0%      | 0%      |  |  |
|                  |                |         |         |         |         |         |         |  |  |

|            | Total Percent  | 0%   | 100% | 0%   | 0%   | 0%   | 0%   |
|------------|----------------|------|------|------|------|------|------|
|            | Total Enrolled | 0    | 1    | 0    | 0    | 0    | 0    |
| Pacific Is | lander         |      |      |      |      |      |      |
|            | Success        | 50%  | 0%   | 0%   | 0%   | 0%   | 100% |
|            | Non-Success    | 50%  | 0%   | 0%   | 100% | 0%   | 0%   |
|            | Withdrawal     | 0%   | 0%   | 0%   | 0%   | 0%   | 0%   |
|            | Total Percent  | 100% | 0%   | 0%   | 100% | 0%   | 100% |
|            | Total Enrolled | 2    | 0    | 0    | 1    | 0    | 1    |
| White      |                |      |      |      |      |      |      |
|            | Success        | 57%  | 67%  | 67%  | 100% | 67%  | 71%  |
|            | Non-Success    | 43%  | 33%  | 0%   | 0%   | 33%  | 29%  |
|            | Withdrawal     | 0%   | 0%   | 33%  | 0%   | 0%   | 0%   |
|            | Total Percent  | 100% | 100% | 100% | 100% | 100% | 100% |
|            | Total Enrolled | 7    | 3    | 3    | 1    | 3    | 7    |