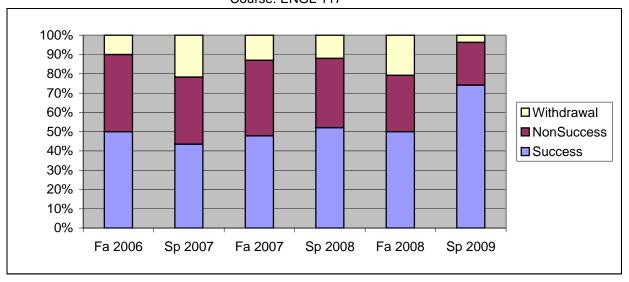

Chabot Success, Non-Success, and Withdrawal Rates By Semester Course: ENGL 117

|                | Fa 2006 | Sp 2007 | Fa 2007 | Sp 2008 | Fa 2008 | Sp 2009 |
|----------------|---------|---------|---------|---------|---------|---------|
| Success        | 50%     | 43%     | 48%     | 52%     | 50%     | 74%     |
| Non-Success    | 40%     | 35%     | 39%     | 36%     | 29%     | 22%     |
| Withdrawal     | 10%     | 22%     | 13%     | 12%     | 21%     | 4%      |
| Total Percent  | 100%    | 100%    | 100%    | 100%    | 100%    | 100%    |
| Total Enrolled | 30      | 23      | 23      | 25      | 24      | 27      |