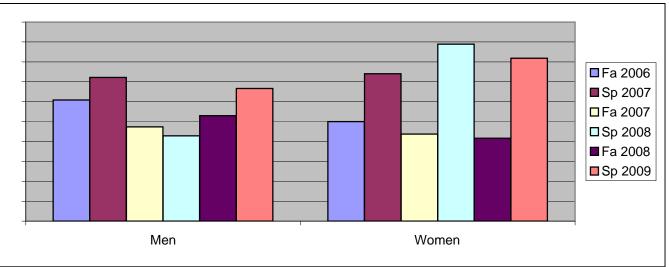

Chabot Success Rates By Gender and Semester Course: ENGL 118A

|                | Fa 2006 | Sp 2007 | Fa 2007 | Sp 2008 | Fa 2008 | Sp 2009 |
|----------------|---------|---------|---------|---------|---------|---------|
| Men            |         |         |         |         |         |         |
| Success        | 61%     | 72%     | 47%     | 43%     | 53%     | 67%     |
| Non-Success    | 17%     | 17%     | 47%     | 48%     | 41%     | 13%     |
| Withdrawal     | 22%     | 11%     | 5%      | 10%     | 6%      | 20%     |
| Total Percent  | 100%    | 100%    | 100%    | 100%    | 100%    | 100%    |
| Total Enrolled | 23      | 18      | 19      | 21      | 17      | 15      |
| Women          |         |         |         |         |         |         |
| Success        | 50%     | 74%     | 44%     | 89%     | 42%     | 82%     |
| Non-Success    | 20%     | 26%     | 38%     | 6%      | 42%     | 9%      |
| Withdrawal     | 30%     | 0%      | 19%     | 6%      | 17%     | 9%      |
| Total Percent  | 100%    | 100%    | 100%    | 100%    | 100%    | 100%    |
| Total Enrolled | 20      | 27      | 16      | 18      | 24      | 22      |