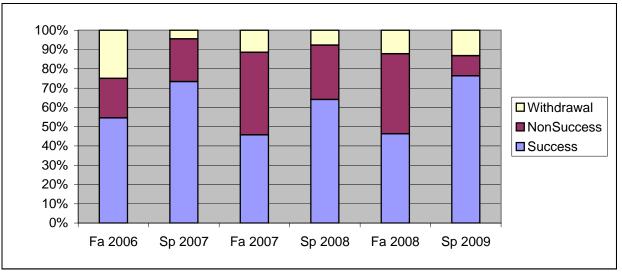

Chabot Success, Non-Success, and Withdrawal Rates By Semester Course: ENGL 118A

|                | Fa 2006 | Sp 2007 | Fa 2007 | Sp 2008 | Fa 2008 | Sp 2009 |
|----------------|---------|---------|---------|---------|---------|---------|
| Success        | 55%     | 73%     | 46%     | 64%     | 46%     | 76%     |
| Non-Success    | 20%     | 22%     | 43%     | 28%     | 41%     | 11%     |
| Withdrawal     | 25%     | 4%      | 11%     | 8%      | 12%     | 13%     |
| Total Percent  | 100%    | 100%    | 100%    | 100%    | 100%    | 100%    |
| Total Enrolled | 44      | 45      | 35      | 39      | 41      | 38      |