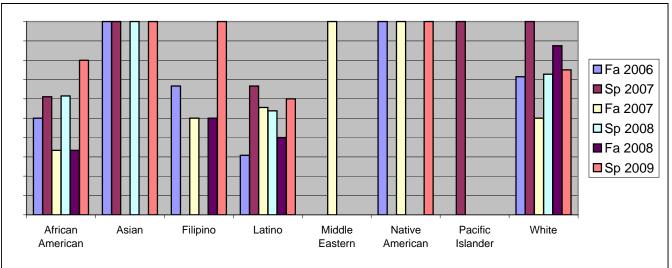

Chabot Success Rates By Ethnicity and Semester Course: ENGL 118A

|                  |                | Fa 2006 | Sp 2007 | Fa 2007 | Sp 2008 | Fa 2008 | Sp 2009 |  |  |
|------------------|----------------|---------|---------|---------|---------|---------|---------|--|--|
| African American |                |         |         |         |         |         |         |  |  |
|                  | Success        | 50%     | 61%     | 33%     | 62%     | 33%     | 80%     |  |  |
|                  | Non-Success    | 14%     | 28%     | 50%     | 38%     | 60%     | 7%      |  |  |
|                  | Withdrawal     | 36%     | 11%     | 17%     | 0%      | 7%      | 13%     |  |  |
|                  | Total Percent  | 100%    | 100%    | 100%    | 100%    | 100%    | 100%    |  |  |
|                  | Total Enrolled | 14      | 18      | 12      | 13      | 15      | 15      |  |  |
| Asian            |                |         |         |         |         |         |         |  |  |
|                  | Success        | 100%    | 100%    | 0%      | 100%    | 0%      | 100%    |  |  |
|                  | Non-Success    | 0%      | 0%      | 0%      | 0%      | 100%    | 0%      |  |  |
|                  | Withdrawal     | 0%      | 0%      | 0%      | 0%      | 0%      | 0%      |  |  |
|                  | Total Percent  | 100%    | 100%    | 0%      | 100%    | 100%    | 100%    |  |  |
|                  | Total Enrolled | 1       | 3       | 0       | 1       | 2       | 4       |  |  |
| Filipino         |                |         |         |         |         |         |         |  |  |
|                  | Success        | 67%     | 0%      | 50%     | 0%      | 50%     | 100%    |  |  |
|                  | Non-Success    | 33%     | 0%      | 50%     | 0%      | 0%      | 0%      |  |  |
|                  | Withdrawal     | 0%      | 0%      | 0%      | 0%      | 50%     | 0%      |  |  |
|                  | Total Percent  | 100%    | 0%      | 100%    | 0%      | 100%    | 100%    |  |  |
|                  | Total Enrolled | 3       | 0       | 2       | 0       | 2       | 3       |  |  |
| Latino           |                |         |         |         |         |         |         |  |  |
|                  | Success        | 31%     | 67%     | 56%     | 54%     | 40%     | 60%     |  |  |
|                  | Non-Success    | 38%     | 33%     | 44%     | 23%     | 30%     | 10%     |  |  |
|                  | Withdrawal     | 31%     | 0%      | 0%      | 23%     | 30%     | 30%     |  |  |
|                  | Total Percent  | 100%    | 100%    | 100%    | 100%    | 100%    | 100%    |  |  |
|                  | Total Enrolled | 13      | 12      | 9       | 13      | 10      | 10      |  |  |
| Middle Eastern   |                |         |         |         |         |         |         |  |  |
|                  | Success        | 0%      | 0%      |         |         |         |         |  |  |
|                  | Non-Success    | 0%      | 0%      | 0%      | 0%      | 0%      | 0%      |  |  |
|                  | Withdrawal     | 0%      | 0%      | 0%      | 0%      | 0%      | 0%      |  |  |
|                  | Total Percent  | 0%      | 0%      | 100%    | 0%      | 0%      | 0%      |  |  |
|                  | Total Enrolled | 0       | 0       | 1       | 0       | 0       | 0       |  |  |
| Native A         | merican        |         |         |         |         |         |         |  |  |
|                  | Success        | 100%    | 0%      |         |         | 0%      |         |  |  |
|                  | Non-Success    | 0%      | 0%      |         |         | 0%      | 0%      |  |  |
|                  | Withdrawal     | 0%      | 0%      | 0%      | 0%      | 0%      | 0%      |  |  |
|                  |                |         |         |         |         |         |         |  |  |

|            | Total Percent  | 100% | 0%   | 100% | 0%   | 0%   | 100% |
|------------|----------------|------|------|------|------|------|------|
|            | Total Enrolled | 1    | 0    | 1    | 0    | 0    | 1    |
| Pacific Is | slander        |      |      |      |      |      |      |
|            | Success        | 0%   | 100% | 0%   | 0%   | 0%   | 0%   |
|            | Non-Success    | 0%   | 0%   | 100% | 0%   | 0%   | 0%   |
|            | Withdrawal     | 0%   | 0%   | 0%   | 0%   | 0%   | 0%   |
|            | Total Percent  | 0%   | 100% | 100% | 0%   | 0%   | 0%   |
|            | Total Enrolled | 0    | 1    | 1    | 0    | 0    | 0    |
| White      |                |      |      |      |      |      |      |
|            | Success        | 71%  | 100% | 50%  | 73%  | 88%  | 75%  |
|            | Non-Success    | 0%   | 0%   | 25%  | 27%  | 13%  | 25%  |
|            | Withdrawal     | 29%  | 0%   | 25%  | 0%   | 0%   | 0%   |
|            | Total Percent  | 100% | 100% | 100% | 100% | 100% | 100% |
|            | Total Enrolled | 7    | 9    | 8    | 11   | 8    | 4    |